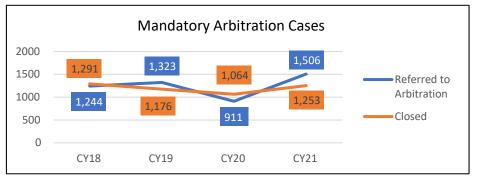

<sup>\*</sup> TOTAL OF ALL CASES IN ALL CATEGORIES: CIVIL, FAMILY, CRIMINAL, CONSERVATION & TRAFFIC, JUVENILE, AND OTHER

| CIRCUIT / COUNTY |                | CIVIL LAW<br>VIOLATION | CONTEMPT OF COURT | MISCELLANEOUS<br>CRIMINAL | ORDERS OF PROTECTION | TOTAL OTHER<br>CASES | TOTAL ALL CASES* | ALL OTHER CASES<br>AS % OF ALL CASES |
|------------------|----------------|------------------------|-------------------|---------------------------|----------------------|----------------------|------------------|--------------------------------------|
| 20th             | Beginning Open | 5                      | 2                 | 0                         | 26                   | 33                   | 3,145            | 1.0                                  |
| WASHINGTON       | New Filed      | 1                      | 1                 | 49                        | 36                   | 87                   | 1,372            | 6.3                                  |
|                  | Reinstated     | 0                      | 0                 | 0                         | 0                    | 0                    | 0                | 0.0                                  |
|                  | Closed         | 2                      | 1                 | 21                        | 27                   | 51                   | 1,453            | 3.5                                  |
|                  | Ending Open    | 4                      | 2                 | 24                        | 32                   | 62                   | 2,772            | 2.2                                  |
| 20th             | Beginning Open | 93                     | 7                 | 0                         | 80                   | 180                  | 136,020          | 0.1                                  |
| CIRCUIT          | New Filed      | 25                     | 1                 | 351                       | 1,432                | 1,809                | 49,899           | 3.6                                  |
| TOTAL            | Reinstated     | 0                      | 0                 | 0                         | 0                    | 0                    | 64               | 0.0                                  |
|                  | Closed         | 37                     | 1                 | 144                       | 1,338                | 1,520                | 48,096           | 3.2                                  |
|                  | Ending Open    | 25                     | 5                 | 199                       | 102                  | 331                  | 106,519          | 0.3                                  |
| 21st             | Beginning Open | 33                     | 7                 | 0                         | 25                   | 65                   | 11,322           | 0.6                                  |
| IROQUOIS         | New Filed      | 0                      | 0                 | 48                        | 283                  | 331                  | 3,218            | 10.3                                 |
|                  | Reinstated     | 0                      | 0                 | 0                         | 0                    | 0                    | 0                | 0.0                                  |
|                  | Closed         | 2                      | 0                 | 29                        | 265                  | 296                  | 3,507            | 8.4                                  |
|                  | Ending Open    | 3                      | 7                 | 15                        | 21                   | 46                   | 10,759           | 0.4                                  |
| 21st             | Beginning Open | 43                     | 242               | 0                         | 553                  | 838                  | 32,496           | 2.6                                  |
| KANKAKEE         | New Filed      | 1                      | 21                | 196                       | 875                  | 1,093                | 14,599           | 7.5                                  |
|                  | Reinstated     | 0                      | 0                 | 0                         | 0                    | 0                    | 0                | 0.0                                  |
|                  | Closed         | 2                      | 22                | 141                       | 734                  | 899                  | 13,343           | 6.7                                  |
|                  | Ending Open    | 42                     | 241               | 55                        | 694                  | 1,032                | 33,752           | 3.1                                  |
| 21st             | Beginning Open | 76                     | 249               | 0                         | 578                  | 903                  | 43,818           | 2.1                                  |
| CIRCUIT          | New Filed      | 1                      | 21                | 244                       | 1,158                | 1,424                | 17,817           | 8.0                                  |
| TOTAL            | Reinstated     | 0                      | 0                 | 0                         | 0                    | 0                    | 0                | 0.0                                  |
|                  | Closed         | 4                      | 22                | 170                       | 999                  | 1,195                | 16,850           | 7.1                                  |
|                  | Ending Open    | 45                     | 248               | 70                        | 715                  | 1,078                | 44,511           | 2.4                                  |
| 22nd             | Beginning Open | 14                     | 12                | 0                         | 2                    | 28                   | 16,876           | 0.2                                  |
| MCHENRY          | New Filed      | 17                     | 3                 | 1,150                     | 1,392                | 2,562                | 38,747           | 6.6                                  |
|                  | Reinstated     | 0                      | 0                 | 0                         | 0                    | 0                    | 690              | 0.0                                  |
|                  | Closed         | 24                     | 10                | 823                       | 1,393                | 2,250                | 41,725           | 5.4                                  |
|                  | Ending Open    | 8                      | 5                 | 327                       | 1                    | 341                  | 14,545           | 2.3                                  |