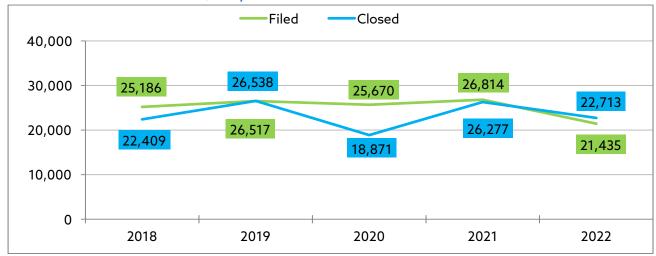

#### **CHANCERY**

From 2018 to 2021, new filed chancery cases decreased by 65.5%. From 2018 to 2022, new filed chancery cases decreased by 85.4%.

From 2018 to 2021, closed chancery cases decreased by 61%. From 2018 to 2022, closed chancery cases decreased by 78.4%.