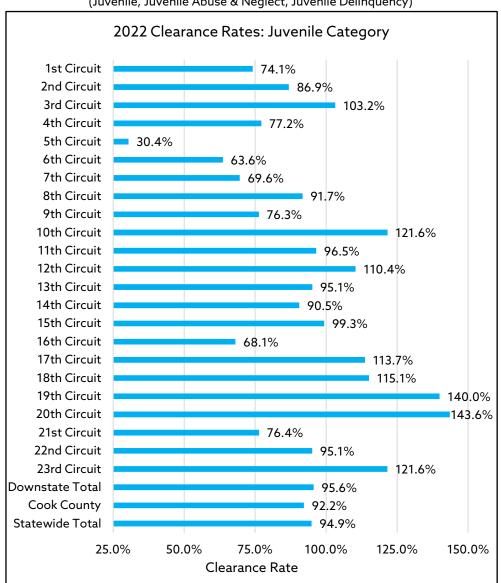

#### JUVENILE CATEGORY

(Juvenile, Juvenile Abuse & Neglect, Juvenile Delinquency)