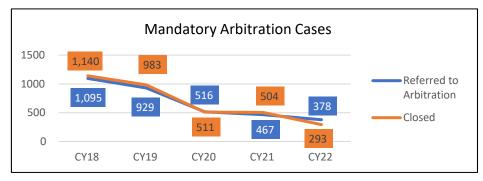

<sup>\*</sup> TOTAL OF ALL CASES IN ALL CATEGORIES: CIVIL, FAMILY, CRIMINAL, CONSERVATION & TRAFFIC, JUVENILE, AND OTHER

| CIRCUIT / COUNTY |                | CIVIL LAW<br>VIOLATION | CONTEMPT OF COURT | MISCELLANEOUS<br>CRIMINAL | ORDERS OF PROTECTION | TOTAL OTHER<br>CASES | TOTAL ALL CASES* | ALL OTHER CASES<br>AS % OF ALL CASES |
|------------------|----------------|------------------------|-------------------|---------------------------|----------------------|----------------------|------------------|--------------------------------------|
| 16th             | Beginning Open | 36                     | 201               | 0                         | 787                  | 1,024                | 102,623          | 1.0                                  |
| CIRCUIT          | New Filed      | 4                      | 27                | 2,227                     | 1,639                | 3,897                | 51,934           | 7.5                                  |
| TOTAL            | Reinstated     | 0                      | 0                 | 0                         | 0                    | 0                    | 2,348            | 0.0                                  |
|                  | Closed         | 12                     | 24                | 892                       | 1,591                | 2,519                | 75,480           | 3.3                                  |
|                  | Ending Open    | 21                     | 127               | 1,335                     | 119                  | 1,602                | 52,178           | 3.1                                  |
| 17th             | Beginning Open | 2                      | 1                 | 0                         | 33                   | 36                   | 12,755           | 0.3                                  |
| BOONE            | New Filed      | 11                     | 4                 | 131                       | 276                  | 422                  | 5,846            | 7.2                                  |
|                  | Reinstated     | 0                      | 0                 | 0                         | 0                    | 0                    | 2                | 0.0                                  |
|                  | Closed         | 11                     | 3                 | 116                       | 271                  | 401                  | 6,957            | 5.8                                  |
|                  | Ending Open    | 1                      | 1                 | 13                        | 32                   | 47                   | 11,453           | 0.4                                  |
| 17th             | Beginning Open | 71                     | 59                | 0                         | 0                    | 130                  | 69,595           | 0.2                                  |
| WINNEBAGO        | New Filed      | 80                     | 36                | 864                       | 2,901                | 3,881                | 39,679           | 9.8                                  |
|                  | Reinstated     | 0                      | 0                 | 0                         | 0                    | 0                    | 176              | 0.0                                  |
|                  | Closed         | 95                     | 24                | 811                       | 2,901                | 3,831                | 43,257           | 8.9                                  |
|                  | Ending Open    | 55                     | 44                | 53                        | 0                    | 152                  | 61,815           | 0.2                                  |
| 17th             | Beginning Open | 73                     | 60                | 0                         | 33                   | 166                  | 82,350           | 0.2                                  |
| CIRCUIT          | New Filed      | 91                     | 40                | 995                       | 3,177                | 4,303                | 45,525           | 9.5                                  |
| TOTAL            | Reinstated     | 0                      | 0                 | 0                         | 0                    | 0                    | 178              | 0.0                                  |
|                  | Closed         | 106                    | 27                | 927                       | 3,172                | 4,232                | 50,214           | 8.4                                  |
|                  | Ending Open    | 56                     | 45                | 66                        | 32                   | 199                  | 73,268           | 0.3                                  |
| 18th             | Beginning Open | 18                     | 71                | 0                         | 102                  | 191                  | 59,261           | 0.3                                  |
| DUPAGE           | New Filed      | 25                     | 33                | 660                       | 1,798                | 2,516                | 111,829          | 2.2                                  |
|                  | Reinstated     | 0                      | 1                 | 2                         | 10                   | 13                   | 833              | 1.6                                  |
|                  | Closed         | 28                     | 69                | 421                       | 1,858                | 2,376                | 114,995          | 2.1                                  |
|                  | Ending Open    | 14                     | 44                | 241                       | 52                   | 351                  | 100,038          | 0.4                                  |
| 18th             | Beginning Open | 18                     | 71                | 0                         | 102                  | 191                  | 59,261           | 0.3                                  |
| CIRCUIT          | New Filed      | 25                     | 33                | 660                       | 1,798                | 2,516                | 111,829          | 2.2                                  |
| TOTAL            | Reinstated     | 0                      | 1                 | 2                         | 10                   | 13                   | 833              | 1.6                                  |
|                  | Closed         | 28                     | 69                | 421                       | 1,858                | 2,376                | 114,995          | 2.1                                  |
|                  | Ending Open    | 14                     | 44                | 241                       | 52                   | 351                  | 100,038          | 0.4                                  |

<sup>\*</sup> TOTAL OF ALL CASES IN ALL CATEGORIES: CIVIL, FAMILY, CRIMINAL, CONSERVATION & TRAFFIC, JUVENILE, AND OTHER

| CIRCUIT / COUNTY |                | CIVIL LAW<br>VIOLATION | CONTEMPT OF COURT | MISCELLANEOUS<br>CRIMINAL | ORDERS OF PROTECTION | TOTAL OTHER<br>CASES | TOTAL ALL CASES* | ALL OTHER CASES<br>AS % OF ALL CASES |
|------------------|----------------|------------------------|-------------------|---------------------------|----------------------|----------------------|------------------|--------------------------------------|
| 19th             | Beginning Open | 22                     | 1                 | 0                         | 15                   | 38                   | 37,938           | 0.1                                  |
| LAKE             | New Filed      | 7                      | 17                | 629                       | 2,817                | 3,470                | 67,704           | 5.1                                  |
|                  | Reinstated     | 2                      | 0                 | 0                         | 2                    | 4                    | 3,850            | 0.1                                  |
|                  | Closed         | 25                     | 12                | 519                       | 2,821                | 3,377                | 82,046           | 4.1                                  |
|                  | Ending Open    | 6                      | 6                 | 110                       | 13                   | 135                  | 27,452           | 0.5                                  |
| 19th             | Beginning Open | 22                     | 1                 | 0                         | 15                   | 38                   | 37,938           | 0.1                                  |
| CIRCUIT          | New Filed      | 7                      | 17                | 629                       | 2,817                | 3,470                | 67,704           | 5.1                                  |
| TOTAL            | Reinstated     | 2                      | 0                 | 0                         | 2                    | 4                    | 3,850            | 0.1                                  |
|                  | Closed         | 25                     | 12                | 519                       | 2,821                | 3,377                | 82,046           | 4.1                                  |
|                  | Ending Open    | 6                      | 6                 | 110                       | 13                   | 135                  | 27,452           | 0.5                                  |
| 20th             | Beginning Open | 1                      | 2                 | 0                         | 0                    | 3                    | 3,750            | 0.1                                  |
| MONROE           | New Filed      | 0                      | 0                 | 124                       | 127                  | 251                  | 3,944            | 6.4                                  |
|                  | Reinstated     | 0                      | 0                 | 0                         | 0                    | 0                    | 9                | 0.0                                  |
|                  | Closed         | 0                      | 0                 | 106                       | 127                  | 233                  | 4,994            | 4.7                                  |
|                  | Ending Open    | 1                      | 2                 | 16                        | 0                    | 19                   | 2,519            | 0.8                                  |
| 20th             | Beginning Open | 1                      | 1                 | 0                         | 35                   | 37                   | 3,787            | 1.0                                  |
| PERRY            | New Filed      | 1                      | 0                 | 51                        | 33                   | 85                   | 1,739            | 4.9                                  |
|                  | Reinstated     | 0                      | 0                 | 0                         | 0                    | 0                    | 0                | 0.0                                  |
|                  | Closed         | 0                      | 0                 | 1                         | 37                   | 38                   | 2,304            | 1.6                                  |
|                  | Ending Open    | 2                      | 1                 | 50                        | 29                   | 82                   | 3,132            | 2.6                                  |
| 20th             | Beginning Open | 0                      | 0                 | 0                         | 18                   | 18                   | 3,198            | 0.6                                  |
| RANDOLPH         | New Filed      | 1                      | 0                 | 53                        | 118                  | 172                  | 3,392            | 5.1                                  |
|                  | Reinstated     | 0                      | 0                 | 0                         | 0                    | 0                    | 2                | 0.0                                  |
|                  | Closed         | 1                      | 0                 | 11                        | 108                  | 120                  | 3,249            | 3.7                                  |
|                  | Ending Open    | 0                      | 0                 | 42                        | 11                   | 53                   | 2,706            | 2.0                                  |
| 20th             | Beginning Open | 86                     | 2                 | 0                         | 1                    | 89                   | 122,140          | 0.1                                  |
| ST. CLAIR        | New Filed      | 22                     | 0                 | 74                        | 1,118                | 1,214                | 39,452           | 3.1                                  |
|                  | Reinstated     | 0                      | 0                 | 0                         | 0                    | 0                    | 53               | 0.0                                  |
|                  | Closed         | 34                     | 0                 | 5                         | 1,039                | 1,078                | 36,096           | 3.0                                  |
|                  | Ending Open    | 18                     | 0                 | 67                        | 30                   | 115                  | 95,390           | 0.1                                  |

<sup>\*</sup> TOTAL OF ALL CASES IN ALL CATEGORIES: CIVIL, FAMILY, CRIMINAL, CONSERVATION & TRAFFIC, JUVENILE, AND OTHER

| CIRCUIT / COUNTY |                | CIVIL LAW<br>VIOLATION | CONTEMPT OF COURT | MISCELLANEOUS<br>CRIMINAL | ORDERS OF PROTECTION | TOTAL OTHER<br>CASES | TOTAL ALL CASES* | ALL OTHER CASES<br>AS % OF ALL CASES |
|------------------|----------------|------------------------|-------------------|---------------------------|----------------------|----------------------|------------------|--------------------------------------|
| 20th             | Beginning Open | 5                      | 2                 | 0                         | 26                   | 33                   | 3,145            | 1.0                                  |
| WASHINGTON       | New Filed      | 1                      | 1                 | 49                        | 36                   | 87                   | 1,372            | 6.3                                  |
|                  | Reinstated     | 0                      | 0                 | 0                         | 0                    | 0                    | 0                | 0.0                                  |
|                  | Closed         | 2                      | 1                 | 21                        | 27                   | 51                   | 1,453            | 3.5                                  |
|                  | Ending Open    | 4                      | 2                 | 24                        | 32                   | 62                   | 2,772            | 2.2                                  |
| 20th             | Beginning Open | 93                     | 7                 | 0                         | 80                   | 180                  | 136,020          | 0.1                                  |
| CIRCUIT          | New Filed      | 25                     | 1                 | 351                       | 1,432                | 1,809                | 49,899           | 3.6                                  |
| TOTAL            | Reinstated     | 0                      | 0                 | 0                         | 0                    | 0                    | 64               | 0.0                                  |
|                  | Closed         | 37                     | 1                 | 144                       | 1,338                | 1,520                | 48,096           | 3.2                                  |
|                  | Ending Open    | 25                     | 5                 | 199                       | 102                  | 331                  | 106,519          | 0.3                                  |
| 21st             | Beginning Open | 33                     | 7                 | 0                         | 25                   | 65                   | 11,322           | 0.6                                  |
| IROQUOIS         | New Filed      | 0                      | 0                 | 48                        | 283                  | 331                  | 3,218            | 10.3                                 |
|                  | Reinstated     | 0                      | 0                 | 0                         | 0                    | 0                    | 0                | 0.0                                  |
|                  | Closed         | 2                      | 0                 | 29                        | 265                  | 296                  | 3,507            | 8.4                                  |
|                  | Ending Open    | 3                      | 7                 | 15                        | 21                   | 46                   | 10,759           | 0.4                                  |
| 21st             | Beginning Open | 43                     | 242               | 0                         | 553                  | 838                  | 32,496           | 2.6                                  |
| KANKAKEE         | New Filed      | 1                      | 21                | 196                       | 875                  | 1,093                | 14,599           | 7.5                                  |
|                  | Reinstated     | 0                      | 0                 | 0                         | 0                    | 0                    | 0                | 0.0                                  |
|                  | Closed         | 2                      | 22                | 141                       | 734                  | 899                  | 13,343           | 6.7                                  |
|                  | Ending Open    | 42                     | 241               | 55                        | 694                  | 1,032                | 33,752           | 3.1                                  |
| 21st             | Beginning Open | 76                     | 249               | 0                         | 578                  | 903                  | 43,818           | 2.1                                  |
| CIRCUIT          | New Filed      | 1                      | 21                | 244                       | 1,158                | 1,424                | 17,817           | 8.0                                  |
| TOTAL            | Reinstated     | 0                      | 0                 | 0                         | 0                    | 0                    | 0                | 0.0                                  |
|                  | Closed         | 4                      | 22                | 170                       | 999                  | 1,195                | 16,850           | 7.1                                  |
|                  | Ending Open    | 45                     | 248               | 70                        | 715                  | 1,078                | 44,511           | 2.4                                  |
| 22nd             | Beginning Open | 14                     | 12                | 0                         | 2                    | 28                   | 16,876           | 0.2                                  |
| MCHENRY          | New Filed      | 17                     | 3                 | 1,150                     | 1,392                | 2,562                | 38,747           | 6.6                                  |
|                  | Reinstated     | 0                      | 0                 | 0                         | 0                    | 0                    | 690              | 0.0                                  |
|                  | Closed         | 24                     | 10                | 823                       | 1,393                | 2,250                | 41,725           | 5.4                                  |
|                  | Ending Open    | 8                      | 5                 | 327                       | 1                    | 341                  | 14,545           | 2.3                                  |