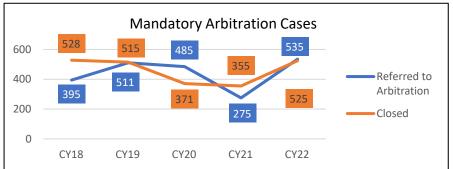

<sup>\*</sup> TOTAL OF ALL CASES IN ALL CATEGORIES: CIVIL, FAMILY, CRIMINAL, CONSERVATION & TRAFFIC, JUVENILE, AND OTHER

| CIRCUIT / COUNTY |                | CIVIL LAW<br>VIOLATION | CONTEMPT OF COURT | MISCELLANEOUS<br>CRIMINAL | ORDERS OF PROTECTION | TOTAL OTHER<br>CASES | TOTAL ALL CASES* | ALL OTHER CASES<br>AS % OF ALL CASES |
|------------------|----------------|------------------------|-------------------|---------------------------|----------------------|----------------------|------------------|--------------------------------------|
| 16th             | Beginning Open | 36                     | 201               | 0                         | 787                  | 1,024                | 102,623          | 1.0                                  |
| CIRCUIT          | New Filed      | 4                      | 27                | 2,227                     | 1,639                | 3,897                | 51,934           | 7.5                                  |
| TOTAL            | Reinstated     | 0                      | 0                 | 0                         | 0                    | 0                    | 2,348            | 0.0                                  |
|                  | Closed         | 12                     | 24                | 892                       | 1,591                | 2,519                | 75,480           | 3.3                                  |
|                  | Ending Open    | 21                     | 127               | 1,335                     | 119                  | 1,602                | 52,178           | 3.1                                  |
| 17th             | Beginning Open | 2                      | 1                 | 0                         | 33                   | 36                   | 12,755           | 0.3                                  |
| BOONE            | New Filed      | 11                     | 4                 | 131                       | 276                  | 422                  | 5,846            | 7.2                                  |
|                  | Reinstated     | 0                      | 0                 | 0                         | 0                    | 0                    | 2                | 0.0                                  |
|                  | Closed         | 11                     | 3                 | 116                       | 271                  | 401                  | 6,957            | 5.8                                  |
|                  | Ending Open    | 1                      | 1                 | 13                        | 32                   | 47                   | 11,453           | 0.4                                  |
| 17th             | Beginning Open | 71                     | 59                | 0                         | 0                    | 130                  | 69,595           | 0.2                                  |
| WINNEBAGO        | New Filed      | 80                     | 36                | 864                       | 2,901                | 3,881                | 39,679           | 9.8                                  |
|                  | Reinstated     | 0                      | 0                 | 0                         | 0                    | 0                    | 176              | 0.0                                  |
|                  | Closed         | 95                     | 24                | 811                       | 2,901                | 3,831                | 43,257           | 8.9                                  |
|                  | Ending Open    | 55                     | 44                | 53                        | 0                    | 152                  | 61,815           | 0.2                                  |
| 17th             | Beginning Open | 73                     | 60                | 0                         | 33                   | 166                  | 82,350           | 0.2                                  |
| CIRCUIT          | New Filed      | 91                     | 40                | 995                       | 3,177                | 4,303                | 45,525           | 9.5                                  |
| TOTAL            | Reinstated     | 0                      | 0                 | 0                         | 0                    | 0                    | 178              | 0.0                                  |
|                  | Closed         | 106                    | 27                | 927                       | 3,172                | 4,232                | 50,214           | 8.4                                  |
|                  | Ending Open    | 56                     | 45                | 66                        | 32                   | 199                  | 73,268           | 0.3                                  |
| 18th             | Beginning Open | 18                     | 71                | 0                         | 102                  | 191                  | 59,261           | 0.3                                  |
| DUPAGE           | New Filed      | 25                     | 33                | 660                       | 1,798                | 2,516                | 111,829          | 2.2                                  |
|                  | Reinstated     | 0                      | 1                 | 2                         | 10                   | 13                   | 833              | 1.6                                  |
|                  | Closed         | 28                     | 69                | 421                       | 1,858                | 2,376                | 114,995          | 2.1                                  |
|                  | Ending Open    | 14                     | 44                | 241                       | 52                   | 351                  | 100,038          | 0.4                                  |
| 18th             | Beginning Open | 18                     | 71                | 0                         | 102                  | 191                  | 59,261           | 0.3                                  |
| CIRCUIT          | New Filed      | 25                     | 33                | 660                       | 1,798                | 2,516                | 111,829          | 2.2                                  |
| TOTAL            | Reinstated     | 0                      | 1                 | 2                         | 10                   | 13                   | 833              | 1.6                                  |
|                  | Closed         | 28                     | 69                | 421                       | 1,858                | 2,376                | 114,995          | 2.1                                  |
|                  | Ending Open    | 14                     | 44                | 241                       | 52                   | 351                  | 100,038          | 0.4                                  |

<sup>\*</sup> TOTAL OF ALL CASES IN ALL CATEGORIES: CIVIL, FAMILY, CRIMINAL, CONSERVATION & TRAFFIC, JUVENILE, AND OTHER

| CIRCUIT / COUNTY |                | CIVIL LAW<br>VIOLATION | CONTEMPT OF COURT | MISCELLANEOUS<br>CRIMINAL | ORDERS OF PROTECTION | TOTAL OTHER<br>CASES | TOTAL ALL CASES* | ALL OTHER CASES<br>AS % OF ALL CASES |
|------------------|----------------|------------------------|-------------------|---------------------------|----------------------|----------------------|------------------|--------------------------------------|
| 19th             | Beginning Open | 22                     | 1                 | 0                         | 15                   | 38                   | 37,938           | 0.1                                  |
| LAKE             | New Filed      | 7                      | 17                | 629                       | 2,817                | 3,470                | 67,704           | 5.1                                  |
|                  | Reinstated     | 2                      | 0                 | 0                         | 2                    | 4                    | 3,850            | 0.1                                  |
|                  | Closed         | 25                     | 12                | 519                       | 2,821                | 3,377                | 82,046           | 4.1                                  |
|                  | Ending Open    | 6                      | 6                 | 110                       | 13                   | 135                  | 27,452           | 0.5                                  |
| 19th             | Beginning Open | 22                     | 1                 | 0                         | 15                   | 38                   | 37,938           | 0.1                                  |
| CIRCUIT          | New Filed      | 7                      | 17                | 629                       | 2,817                | 3,470                | 67,704           | 5.1                                  |
| TOTAL            | Reinstated     | 2                      | 0                 | 0                         | 2                    | 4                    | 3,850            | 0.1                                  |
|                  | Closed         | 25                     | 12                | 519                       | 2,821                | 3,377                | 82,046           | 4.1                                  |
|                  | Ending Open    | 6                      | 6                 | 110                       | 13                   | 135                  | 27,452           | 0.5                                  |
| 20th             | Beginning Open | 1                      | 2                 | 0                         | 0                    | 3                    | 3,750            | 0.1                                  |
| MONROE           | New Filed      | 0                      | 0                 | 124                       | 127                  | 251                  | 3,944            | 6.4                                  |
|                  | Reinstated     | 0                      | 0                 | 0                         | 0                    | 0                    | 9                | 0.0                                  |
|                  | Closed         | 0                      | 0                 | 106                       | 127                  | 233                  | 4,994            | 4.7                                  |
|                  | Ending Open    | 1                      | 2                 | 16                        | 0                    | 19                   | 2,519            | 0.8                                  |
| 20th             | Beginning Open | 1                      | 1                 | 0                         | 35                   | 37                   | 3,787            | 1.0                                  |
| PERRY            | New Filed      | 1                      | 0                 | 51                        | 33                   | 85                   | 1,739            | 4.9                                  |
|                  | Reinstated     | 0                      | 0                 | 0                         | 0                    | 0                    | 0                | 0.0                                  |
|                  | Closed         | 0                      | 0                 | 1                         | 37                   | 38                   | 2,304            | 1.6                                  |
|                  | Ending Open    | 2                      | 1                 | 50                        | 29                   | 82                   | 3,132            | 2.6                                  |
| 20th             | Beginning Open | 0                      | 0                 | 0                         | 18                   | 18                   | 3,198            | 0.6                                  |
| RANDOLPH         | New Filed      | 1                      | 0                 | 53                        | 118                  | 172                  | 3,392            | 5.1                                  |
|                  | Reinstated     | 0                      | 0                 | 0                         | 0                    | 0                    | 2                | 0.0                                  |
|                  | Closed         | 1                      | 0                 | 11                        | 108                  | 120                  | 3,249            | 3.7                                  |
|                  | Ending Open    | 0                      | 0                 | 42                        | 11                   | 53                   | 2,706            | 2.0                                  |
| 20th             | Beginning Open | 86                     | 2                 | 0                         | 1                    | 89                   | 122,140          | 0.1                                  |
| ST. CLAIR        | New Filed      | 22                     | 0                 | 74                        | 1,118                | 1,214                | 39,452           | 3.1                                  |
|                  | Reinstated     | 0                      | 0                 | 0                         | 0                    | 0                    | 53               | 0.0                                  |
|                  | Closed         | 34                     | 0                 | 5                         | 1,039                | 1,078                | 36,096           | 3.0                                  |
|                  | Ending Open    | 18                     | 0                 | 67                        | 30                   | 115                  | 95,390           | 0.1                                  |

<sup>\*</sup> TOTAL OF ALL CASES IN ALL CATEGORIES: CIVIL, FAMILY, CRIMINAL, CONSERVATION & TRAFFIC, JUVENILE, AND OTHER

| CIRCUIT / COUNTY |                | CIVIL LAW<br>VIOLATION | CONTEMPT OF COURT | MISCELLANEOUS<br>CRIMINAL | ORDERS OF PROTECTION | TOTAL OTHER<br>CASES | TOTAL ALL CASES* | ALL OTHER CASES<br>AS % OF ALL CASES |
|------------------|----------------|------------------------|-------------------|---------------------------|----------------------|----------------------|------------------|--------------------------------------|
| 20th             | Beginning Open | 5                      | 2                 | 0                         | 26                   | 33                   | 3,145            | 1.0                                  |
| WASHINGTON       | New Filed      | 1                      | 1                 | 49                        | 36                   | 87                   | 1,372            | 6.3                                  |
|                  | Reinstated     | 0                      | 0                 | 0                         | 0                    | 0                    | 0                | 0.0                                  |
|                  | Closed         | 2                      | 1                 | 21                        | 27                   | 51                   | 1,453            | 3.5                                  |
|                  | Ending Open    | 4                      | 2                 | 24                        | 32                   | 62                   | 2,772            | 2.2                                  |
| 20th             | Beginning Open | 93                     | 7                 | 0                         | 80                   | 180                  | 136,020          | 0.1                                  |
| CIRCUIT          | New Filed      | 25                     | 1                 | 351                       | 1,432                | 1,809                | 49,899           | 3.6                                  |
| TOTAL            | Reinstated     | 0                      | 0                 | 0                         | 0                    | 0                    | 64               | 0.0                                  |
|                  | Closed         | 37                     | 1                 | 144                       | 1,338                | 1,520                | 48,096           | 3.2                                  |
|                  | Ending Open    | 25                     | 5                 | 199                       | 102                  | 331                  | 106,519          | 0.3                                  |
| 21st             | Beginning Open | 33                     | 7                 | 0                         | 25                   | 65                   | 11,322           | 0.6                                  |
| IROQUOIS         | New Filed      | 0                      | 0                 | 48                        | 283                  | 331                  | 3,218            | 10.3                                 |
|                  | Reinstated     | 0                      | 0                 | 0                         | 0                    | 0                    | 0                | 0.0                                  |
|                  | Closed         | 2                      | 0                 | 29                        | 265                  | 296                  | 3,507            | 8.4                                  |
|                  | Ending Open    | 3                      | 7                 | 15                        | 21                   | 46                   | 10,759           | 0.4                                  |
| 21st             | Beginning Open | 43                     | 242               | 0                         | 553                  | 838                  | 32,496           | 2.6                                  |
| KANKAKEE         | New Filed      | 1                      | 21                | 196                       | 875                  | 1,093                | 14,599           | 7.5                                  |
|                  | Reinstated     | 0                      | 0                 | 0                         | 0                    | 0                    | 0                | 0.0                                  |
|                  | Closed         | 2                      | 22                | 141                       | 734                  | 899                  | 13,343           | 6.7                                  |
|                  | Ending Open    | 42                     | 241               | 55                        | 694                  | 1,032                | 33,752           | 3.1                                  |
| 21st             | Beginning Open | 76                     | 249               | 0                         | 578                  | 903                  | 43,818           | 2.1                                  |
| CIRCUIT          | New Filed      | 1                      | 21                | 244                       | 1,158                | 1,424                | 17,817           | 8.0                                  |
| TOTAL            | Reinstated     | 0                      | 0                 | 0                         | 0                    | 0                    | 0                | 0.0                                  |
|                  | Closed         | 4                      | 22                | 170                       | 999                  | 1,195                | 16,850           | 7.1                                  |
|                  | Ending Open    | 45                     | 248               | 70                        | 715                  | 1,078                | 44,511           | 2.4                                  |
| 22nd             | Beginning Open | 14                     | 12                | 0                         | 2                    | 28                   | 16,876           | 0.2                                  |
| MCHENRY          | New Filed      | 17                     | 3                 | 1,150                     | 1,392                | 2,562                | 38,747           | 6.6                                  |
|                  | Reinstated     | 0                      | 0                 | 0                         | 0                    | 0                    | 690              | 0.0                                  |
|                  | Closed         | 24                     | 10                | 823                       | 1,393                | 2,250                | 41,725           | 5.4                                  |
|                  | Ending Open    | 8                      | 5                 | 327                       | 1                    | 341                  | 14,545           | 2.3                                  |