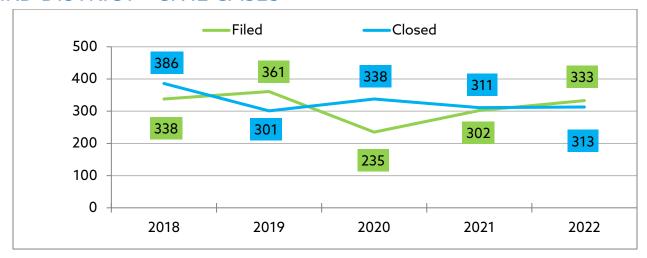

Note: A value of \$0 in the State Total means there were no funds deposited in the specified fund from any county during 2022.

|            |                   |                           |                                                       | FINES,               | PENALTIES, ASSESSMENTS        | AND FORFEITURES (CONT                 | INUED)                    |                           |                                           |
|------------|-------------------|---------------------------|-------------------------------------------------------|----------------------|-------------------------------|---------------------------------------|---------------------------|---------------------------|-------------------------------------------|
| CIRCUIT    | COUNTY            |                           |                                                       |                      | STA                           | ATE                                   |                           |                           |                                           |
|            |                   | PESTICIDE CONTROL<br>FUND | SPINAL CORD INJURY PARALYSIS CURE RESEARCH TRUST FUND | FIRE PREVENTION FUND | OFFENDER<br>REGISTRATION FUND | SECURITIES AUDIT AND ENFORCEMENT FUND | SPECIAL ADMINSTRAIVE FUND | LEADS MAINTENANCE<br>FUND | DOMESTIC VIOLENCE<br>ABUSER SERVICES FUND |
| 1st        | Alexander         | 0                         | 55                                                    | 594                  | 0                             | 0                                     | •                         | I -                       | _                                         |
|            | Jackson<br>       | 0                         | 365                                                   | 2,682                | 0                             | 0                                     | 0                         | 0                         |                                           |
|            | Johnson           | 0                         | 110                                                   | 1,197                | 0                             | 0                                     | 0                         | 0                         | 26                                        |
|            | Massac            | 0                         | 195                                                   | 3,149                | 0                             | 0                                     | 0                         | 0                         | 50                                        |
|            | Pope              | 0                         | 39<br>65                                              | 264<br>301           | 0                             | 0                                     | 0                         | 0                         | 0                                         |
|            | Pulaski<br>Saline | 0                         | 132                                                   | 978                  | · ·                           | 0                                     | 0                         | 0                         | 0                                         |
|            | Union             | 0                         | 174                                                   | 1,243                | 338<br>0                      | 0                                     | 0                         | 0                         | 25                                        |
|            | Williamson        | 0                         | 435                                                   | 8,647                | 170                           | 0                                     | 0                         | 0                         | 0                                         |
| 2nd        | Circuit Total     | 0                         |                                                       | 19,054               | 508                           | 0                                     | · ·                       | ı                         |                                           |
| 2nd        | Crawford          | 0                         |                                                       | 2,044                | 1,262                         | 0                                     | -                         |                           |                                           |
| 20         | Edwards           | 0                         | 44                                                    | 661                  | 0                             | 0                                     | 0                         | I -                       | _                                         |
|            | Franklin          | 0                         | 258                                                   | 2,357                | 1,735                         | 0                                     | 0                         | 524                       | 0                                         |
|            | Gallatin          | 0                         | 20                                                    | 132                  | 0                             | 0                                     | 0                         | 0                         |                                           |
|            | Hamilton          | 0                         | 114                                                   | 1,072                | 0                             | 0                                     | 0                         | 0                         | 104                                       |
|            | Hardin            | 0                         | 94                                                    | 528                  | 0                             | 0                                     | 0                         | 18                        | 50                                        |
|            | Jefferson         | 0                         | 278                                                   | 1,676                | 0                             | 0                                     | 0                         | 0                         | 250                                       |
|            | Lawrence          | 0                         | 80                                                    | 1,437                | 0                             | 0                                     | 0                         | 0                         | 87                                        |
|            | Richland          | 0                         | 361                                                   | 1,775                | 333                           | 0                                     | 0                         | 0                         | 0                                         |
|            | Wabash            | 0                         | 109                                                   | 1,056                | 444                           | 0                                     | 0                         | 0                         | 0                                         |
|            | Wayne             | 0                         | 154                                                   | 1,650                | 766                           | 0                                     | 0                         | 0                         | 0                                         |
|            | White             | 0                         | 163                                                   | 2,928                | 0                             | 0                                     | 0                         | 0                         | 0                                         |
| 2nd        | Circuit Total     | 0                         | , .                                                   | 17,316               | 4,540                         | 0                                     |                           |                           | 516                                       |
| 3rd        | Bond<br>Madison   | 0                         |                                                       | 1,381                | 0                             | •                                     |                           | I -                       |                                           |
|            | Circuit Total     | 0                         | ,                                                     | 21,902<br>23,283     | 0                             | 0                                     |                           |                           |                                           |
| 3rd<br>4th | Christian         | 0                         |                                                       | 23,263               | 0                             | 0                                     |                           |                           |                                           |
|            | Clay              | 0                         | 155                                                   | 1,289                | 177                           | 0                                     | _                         | _                         |                                           |
|            | Clinton           | 0                         | 235                                                   | 4,002                | 400                           | 0                                     | 0                         | 0                         |                                           |
|            | Effingham         | 0                         | 588                                                   | 3,004                | 15,746                        | 0                                     | 0                         | 554                       | 86                                        |
|            | Fayette           | 0                         | 346                                                   | 1,756                | 518                           | 0                                     | 0                         | 0                         |                                           |
|            | Jasper            | 0                         | 105                                                   | 892                  | 500                           | 0                                     | 0                         | 0                         | 0                                         |
|            | Marion            | 0                         | 250                                                   | 5,645                | 0                             | 0                                     | 0                         | 0                         | 7                                         |
|            | Montgomery        | 0                         | 353                                                   | 4,183                | 564                           | 0                                     | 0                         | 0                         | 0                                         |
|            | Shelby            | 0                         | 126                                                   | 2,157                | 3,320                         | 0                                     | 0                         | 0                         | 312                                       |
| 4th        | Circuit Total     | 0                         | 2,433                                                 | 25,577               | 21,225                        | 0                                     | 0                         | 554                       | 1,064                                     |
| 5th        | Clark             | 0                         | 92                                                    | 1,738                | 2,013                         | 0                                     | 0                         | 0                         |                                           |
|            | Coles             | 0                         | 603                                                   | 6,037                | 2,800                         | 0                                     | 0                         | 0                         | 405                                       |
|            | Cumberland        | 0                         | 70                                                    | 1,468                | 0                             | 0                                     | 0                         | 5                         | 0                                         |
|            | Edgar             | 0                         | 65                                                    | 1,540                | 0                             | 0                                     | 0                         | 0                         | 0                                         |
|            | Vermilion         | 0                         | 799                                                   | 3,819                | 0                             | 0                                     | 0                         |                           |                                           |
| 5th        | Circuit Total     | 0                         | 1,629                                                 | 14,602               | 4,813                         | 0                                     | 0                         | 398                       | 1,117                                     |

<sup>\*</sup>Pre-CTAA penalty (which or that) contains Traffic & Criminal Surcharge Fund, Law Enforcement Camera Grand Fund and LEADS Fund as of 7/1/2006

|            |                        |                                            | FINES, PENALTIES, ASSESSMENTS AND FORFEITURES (CONTINUED) |                                                      |                       |                                                           |                                      |      |                                                      |  |  |  |  |
|------------|------------------------|--------------------------------------------|-----------------------------------------------------------|------------------------------------------------------|-----------------------|-----------------------------------------------------------|--------------------------------------|------|------------------------------------------------------|--|--|--|--|
|            |                        |                                            |                                                           |                                                      | ST                    | ATE                                                       |                                      |      |                                                      |  |  |  |  |
| CIRCUIT    | COUNTY                 | FORECLOSURE<br>PREVENTION PROGRAM<br>FUND* | FORECLOSURE<br>PREVENTION<br>"GRADUATED" FUND*            | IDOC PAROLE DIVISION<br>OFFENDER SUPERVISION<br>FUND | ILLINOIS RACING BOARD | LEAD POISON SCREENING<br>PREVENTION AND<br>ABATEMENT FUND | METHAMPHETAMINE LAW ENFORCEMENT FUND | FUND | PRISONER REVIEW BOARD<br>VEHICLE & EQUIPMENT<br>FUND |  |  |  |  |
| 1st        | Alexander              | 0                                          | 0                                                         | 0                                                    | 0                     | C                                                         |                                      | 0    | 32                                                   |  |  |  |  |
|            | Jackson                | 0                                          | 0                                                         | 0                                                    | 0                     | C                                                         | `I                                   | 0    | 236                                                  |  |  |  |  |
|            | Johnson                | 0                                          | 0                                                         | 0                                                    | 0                     | C                                                         | 0                                    | 0    | 92                                                   |  |  |  |  |
|            | Massac                 | 0                                          | 0                                                         | 0                                                    | 0                     |                                                           | 360                                  | 0    | 9                                                    |  |  |  |  |
|            | Pope                   | 0                                          | 0                                                         | 0                                                    | 0                     |                                                           | 100                                  | 0    | 65                                                   |  |  |  |  |
|            | Pulaski<br>Saline      | 0                                          | 0                                                         | 0                                                    | 0                     |                                                           | 0 600                                | 0    | 6<br>38                                              |  |  |  |  |
|            | Union                  | 0                                          | 0                                                         | 0                                                    | 0                     |                                                           | 000                                  | 0    | 126                                                  |  |  |  |  |
|            | Williamson             | 0                                          | 0                                                         | 0                                                    | 0                     |                                                           | 'l                                   | 0    | 789                                                  |  |  |  |  |
| 2nd        | Circuit Total          | 0                                          | 0                                                         | 0                                                    |                       |                                                           | 1                                    | 0    | 1,392                                                |  |  |  |  |
| 2nd        | Crawford               | 0                                          | 0                                                         | 0                                                    | · ·                   |                                                           |                                      |      | 6                                                    |  |  |  |  |
|            | Edwards                | 0                                          | 0                                                         | 0                                                    | 0                     | C                                                         |                                      | 0    | 36                                                   |  |  |  |  |
|            | Franklin               | 0                                          | 0                                                         | 0                                                    | 0                     | C                                                         | 0                                    | 0    | 223                                                  |  |  |  |  |
|            | Gallatin               | 0                                          | 0                                                         | 0                                                    | 0                     | C                                                         | 0                                    | 0    | 6                                                    |  |  |  |  |
|            | Hamilton               | 0                                          | 0                                                         | 0                                                    | 0                     | C                                                         | 0                                    | 0    | 84                                                   |  |  |  |  |
|            | Hardin                 | 0                                          | 0                                                         | 0                                                    | 0                     | C                                                         | 155                                  | 0    | 23<br>27<br>22                                       |  |  |  |  |
|            | Jefferson              | 0                                          | 0                                                         | 8                                                    | 0                     | C                                                         | 0                                    | 0    | 27                                                   |  |  |  |  |
|            | Lawrence               | 0                                          | 0                                                         | 0                                                    | 0                     | C                                                         | 0                                    | 0    | 22                                                   |  |  |  |  |
|            | Richland               | 0                                          | 0                                                         | 0                                                    | 0                     | C                                                         | 90                                   | 0    | 9                                                    |  |  |  |  |
|            | Wabash                 | 0                                          | 0                                                         | 0                                                    | 0                     | (                                                         | 490                                  | 0    | 2                                                    |  |  |  |  |
|            | Wayne                  | 0                                          | 0                                                         | 0                                                    | 0                     | (                                                         | 0                                    | 0    | 4                                                    |  |  |  |  |
| J.m.d      | White<br>Circuit Total | 0                                          | 0                                                         | 8                                                    | 0                     | (                                                         | 0 735                                | 0    | 160<br>598                                           |  |  |  |  |
| 2nd<br>3rd | Bond                   | 0                                          | 0                                                         | 0                                                    | 0                     |                                                           |                                      | 0    | 267                                                  |  |  |  |  |
| Siu        | Madison                | 0                                          | 0                                                         | 0                                                    | _                     |                                                           | 1                                    | 0    | 38                                                   |  |  |  |  |
| 3rd        | Circuit Total          | 0                                          | 0                                                         | 0                                                    | _                     |                                                           | 1                                    | 0    | 305                                                  |  |  |  |  |
| 4th        | Christian              | 0                                          | 0                                                         | 0                                                    | 0                     | (                                                         | 385                                  | 0    |                                                      |  |  |  |  |
|            | Clay                   | 0                                          | 0                                                         | 0                                                    | 0                     | C                                                         |                                      | 0    | 94                                                   |  |  |  |  |
|            | Clinton                | 0                                          | 0                                                         | 0                                                    | 0                     | C                                                         | 0                                    | 0    | 170                                                  |  |  |  |  |
|            | Effingham              | 0                                          | 0                                                         | 0                                                    | 0                     | C                                                         | 1,454                                | 0    | 7                                                    |  |  |  |  |
|            | Fayette                | 0                                          | 0                                                         | 0                                                    | 0                     | C                                                         | 284                                  | 0    | 140                                                  |  |  |  |  |
|            | Jasper                 | 0                                          | 0                                                         | 0                                                    | 0                     | C                                                         | 0                                    | 0    | 26                                                   |  |  |  |  |
|            | Marion                 | 0                                          | 0                                                         | 0                                                    | 0                     | C                                                         | 0                                    | 0    | 81                                                   |  |  |  |  |
|            | Montgomery             | 0                                          | 0                                                         | 20                                                   |                       | C                                                         | 1,000                                | 0    | 404                                                  |  |  |  |  |
|            | Shelby                 | 0                                          | 0                                                         | 0                                                    |                       | C                                                         | , 100                                | 0    | 1                                                    |  |  |  |  |
| 4th        | Circuit Total          | 0                                          | 0                                                         | 20                                                   |                       | C                                                         | 97.00                                | 0    | 1,027                                                |  |  |  |  |
| 5th        | Clark                  | 0                                          | ĭ                                                         |                                                      | 0                     | (                                                         | ,                                    | 0    | 33                                                   |  |  |  |  |
|            | Coles<br>Cumberland    | 0                                          | 0                                                         | 0                                                    |                       | (                                                         | 500                                  | 0    | 143                                                  |  |  |  |  |
|            | Edgar                  | 0                                          | 0                                                         | 0                                                    | 0                     | (                                                         | 0                                    | 0    | 36<br>14                                             |  |  |  |  |
|            | Vermilion              | 0                                          | 0                                                         | 0                                                    | 0                     | (                                                         | 1                                    | 0    | 543                                                  |  |  |  |  |
| 5th        | Circuit Total          | 0                                          | 0                                                         | 0                                                    | 0                     |                                                           |                                      | 0    | 769                                                  |  |  |  |  |
| Jul        | Circuit rotal          | ı                                          | U                                                         | 0                                                    | 1 0                   |                                                           | /  603                               | 1 0  | /07                                                  |  |  |  |  |