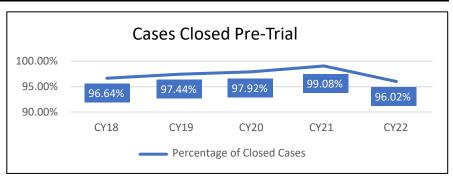

<sup>\*</sup> TOTAL OF ALL CASES IN ALL CATEGORIES: CIVIL, FAMILY, CRIMINAL, CONSERVATION & TRAFFIC, JUVENILE, AND OTHER

| CIRCUIT / COUNTY |                | CIVIL LAW<br>VIOLATION | CONTEMPT OF COURT | MISCELLANEOUS<br>CRIMINAL | ORDERS OF PROTECTION | TOTAL OTHER<br>CASES | TOTAL ALL CASES* | ALL OTHER CASES<br>AS % OF ALL CASES |
|------------------|----------------|------------------------|-------------------|---------------------------|----------------------|----------------------|------------------|--------------------------------------|
| 16th             | Beginning Open | 36                     | 201               | 0                         | 787                  | 1,024                | 102,623          | 1.0                                  |
| CIRCUIT          | New Filed      | 4                      | 27                | 2,227                     | 1,639                | 3,897                | 51,934           | 7.5                                  |
| TOTAL            | Reinstated     | 0                      | 0                 | 0                         | 0                    | 0                    | 2,348            | 0.0                                  |
|                  | Closed         | 12                     | 24                | 892                       | 1,591                | 2,519                | 75,480           | 3.3                                  |
|                  | Ending Open    | 21                     | 127               | 1,335                     | 119                  | 1,602                | 52,178           | 3.1                                  |
| 17th             | Beginning Open | 2                      | 1                 | 0                         | 33                   | 36                   | 12,755           | 0.3                                  |
| BOONE            | New Filed      | 11                     | 4                 | 131                       | 276                  | 422                  | 5,846            | 7.2                                  |
|                  | Reinstated     | 0                      | 0                 | 0                         | 0                    | 0                    | 2                | 0.0                                  |
|                  | Closed         | 11                     | 3                 | 116                       | 271                  | 401                  | 6,957            | 5.8                                  |
|                  | Ending Open    | 1                      | 1                 | 13                        | 32                   | 47                   | 11,453           | 0.4                                  |
| 17th             | Beginning Open | 71                     | 59                | 0                         | 0                    | 130                  | 69,595           | 0.2                                  |
| WINNEBAGO        | New Filed      | 80                     | 36                | 864                       | 2,901                | 3,881                | 39,679           | 9.8                                  |
|                  | Reinstated     | 0                      | 0                 | 0                         | 0                    | 0                    | 176              | 0.0                                  |
|                  | Closed         | 95                     | 24                | 811                       | 2,901                | 3,831                | 43,257           | 8.9                                  |
|                  | Ending Open    | 55                     | 44                | 53                        | 0                    | 152                  | 61,815           | 0.2                                  |
| 17th             | Beginning Open | 73                     | 60                | 0                         | 33                   | 166                  | 82,350           | 0.2                                  |
| CIRCUIT          | New Filed      | 91                     | 40                | 995                       | 3,177                | 4,303                | 45,525           | 9.5                                  |
| TOTAL            | Reinstated     | 0                      | 0                 | 0                         | 0                    | 0                    | 178              | 0.0                                  |
|                  | Closed         | 106                    | 27                | 927                       | 3,172                | 4,232                | 50,214           | 8.4                                  |
|                  | Ending Open    | 56                     | 45                | 66                        | 32                   | 199                  | 73,268           | 0.3                                  |
| 18th             | Beginning Open | 18                     | 71                | 0                         | 102                  | 191                  | 59,261           | 0.3                                  |
| DUPAGE           | New Filed      | 25                     | 33                | 660                       | 1,798                | 2,516                | 111,829          | 2.2                                  |
|                  | Reinstated     | 0                      | 1                 | 2                         | 10                   | 13                   | 833              | 1.6                                  |
|                  | Closed         | 28                     | 69                | 421                       | 1,858                | 2,376                | 114,995          | 2.1                                  |
|                  | Ending Open    | 14                     | 44                | 241                       | 52                   | 351                  | 100,038          | 0.4                                  |
| 18th             | Beginning Open | 18                     | 71                | 0                         | 102                  | 191                  | 59,261           | 0.3                                  |
| CIRCUIT          | New Filed      | 25                     | 33                | 660                       | 1,798                | 2,516                | 111,829          | 2.2                                  |
| TOTAL            | Reinstated     | 0                      | 1                 | 2                         | 10                   | 13                   | 833              | 1.6                                  |
|                  | Closed         | 28                     | 69                | 421                       | 1,858                | 2,376                | 114,995          | 2.1                                  |
|                  | Ending Open    | 14                     | 44                | 241                       | 52                   | 351                  | 100,038          | 0.4                                  |

<sup>\*</sup> TOTAL OF ALL CASES IN ALL CATEGORIES: CIVIL, FAMILY, CRIMINAL, CONSERVATION & TRAFFIC, JUVENILE, AND OTHER

| CIRCUIT / COUNTY |                | CIVIL LAW<br>VIOLATION | CONTEMPT OF COURT | MISCELLANEOUS<br>CRIMINAL | ORDERS OF PROTECTION | TOTAL OTHER<br>CASES | TOTAL ALL CASES* | ALL OTHER CASES<br>AS % OF ALL CASES |
|------------------|----------------|------------------------|-------------------|---------------------------|----------------------|----------------------|------------------|--------------------------------------|
| 19th             | Beginning Open | 22                     | 1                 | 0                         | 15                   | 38                   | 37,938           | 0.1                                  |
| LAKE             | New Filed      | 7                      | 17                | 629                       | 2,817                | 3,470                | 67,704           | 5.1                                  |
|                  | Reinstated     | 2                      | 0                 | 0                         | 2                    | 4                    | 3,850            | 0.1                                  |
|                  | Closed         | 25                     | 12                | 519                       | 2,821                | 3,377                | 82,046           | 4.1                                  |
|                  | Ending Open    | 6                      | 6                 | 110                       | 13                   | 135                  | 27,452           | 0.5                                  |
| 19th             | Beginning Open | 22                     | 1                 | 0                         | 15                   | 38                   | 37,938           | 0.1                                  |
| CIRCUIT          | New Filed      | 7                      | 17                | 629                       | 2,817                | 3,470                | 67,704           | 5.1                                  |
| TOTAL            | Reinstated     | 2                      | 0                 | 0                         | 2                    | 4                    | 3,850            | 0.1                                  |
|                  | Closed         | 25                     | 12                | 519                       | 2,821                | 3,377                | 82,046           | 4.1                                  |
|                  | Ending Open    | 6                      | 6                 | 110                       | 13                   | 135                  | 27,452           | 0.5                                  |
| 20th             | Beginning Open | 1                      | 2                 | 0                         | 0                    | 3                    | 3,750            | 0.1                                  |
| MONROE           | New Filed      | 0                      | 0                 | 124                       | 127                  | 251                  | 3,944            | 6.4                                  |
|                  | Reinstated     | 0                      | 0                 | 0                         | 0                    | 0                    | 9                | 0.0                                  |
|                  | Closed         | 0                      | 0                 | 106                       | 127                  | 233                  | 4,994            | 4.7                                  |
|                  | Ending Open    | 1                      | 2                 | 16                        | 0                    | 19                   | 2,519            | 0.8                                  |
| 20th             | Beginning Open | 1                      | 1                 | 0                         | 35                   | 37                   | 3,787            | 1.0                                  |
| PERRY            | New Filed      | 1                      | 0                 | 51                        | 33                   | 85                   | 1,739            | 4.9                                  |
|                  | Reinstated     | 0                      | 0                 | 0                         | 0                    | 0                    | 0                | 0.0                                  |
|                  | Closed         | 0                      | 0                 | 1                         | 37                   | 38                   | 2,304            | 1.6                                  |
|                  | Ending Open    | 2                      | 1                 | 50                        | 29                   | 82                   | 3,132            | 2.6                                  |
| 20th             | Beginning Open | 0                      | 0                 | 0                         | 18                   | 18                   | 3,198            | 0.6                                  |
| RANDOLPH         | New Filed      | 1                      | 0                 | 53                        | 118                  | 172                  | 3,392            | 5.1                                  |
|                  | Reinstated     | 0                      | 0                 | 0                         | 0                    | 0                    | 2                | 0.0                                  |
|                  | Closed         | 1                      | 0                 | 11                        | 108                  | 120                  | 3,249            | 3.7                                  |
|                  | Ending Open    | 0                      | 0                 | 42                        | 11                   | 53                   | 2,706            | 2.0                                  |
| 20th             | Beginning Open | 86                     | 2                 | 0                         | 1                    | 89                   | 122,140          | 0.1                                  |
| ST. CLAIR        | New Filed      | 22                     | 0                 | 74                        | 1,118                | 1,214                | 39,452           | 3.1                                  |
|                  | Reinstated     | 0                      | 0                 | 0                         | 0                    | 0                    | 53               | 0.0                                  |
|                  | Closed         | 34                     | 0                 | 5                         | 1,039                | 1,078                | 36,096           | 3.0                                  |
|                  | Ending Open    | 18                     | 0                 | 67                        | 30                   | 115                  | 95,390           | 0.1                                  |

<sup>\*</sup> TOTAL OF ALL CASES IN ALL CATEGORIES: CIVIL, FAMILY, CRIMINAL, CONSERVATION & TRAFFIC, JUVENILE, AND OTHER

| CIRCUIT / COUNTY |                | CIVIL LAW<br>VIOLATION | CONTEMPT OF COURT | MISCELLANEOUS<br>CRIMINAL | ORDERS OF PROTECTION | TOTAL OTHER<br>CASES | TOTAL ALL CASES* | ALL OTHER CASES<br>AS % OF ALL CASES |
|------------------|----------------|------------------------|-------------------|---------------------------|----------------------|----------------------|------------------|--------------------------------------|
| 20th             | Beginning Open | 5                      | 2                 | 0                         | 26                   | 33                   | 3,145            | 1.0                                  |
| WASHINGTON       | New Filed      | 1                      | 1                 | 49                        | 36                   | 87                   | 1,372            | 6.3                                  |
|                  | Reinstated     | 0                      | 0                 | 0                         | 0                    | 0                    | 0                | 0.0                                  |
|                  | Closed         | 2                      | 1                 | 21                        | 27                   | 51                   | 1,453            | 3.5                                  |
|                  | Ending Open    | 4                      | 2                 | 24                        | 32                   | 62                   | 2,772            | 2.2                                  |
| 20th             | Beginning Open | 93                     | 7                 | 0                         | 80                   | 180                  | 136,020          | 0.1                                  |
| CIRCUIT          | New Filed      | 25                     | 1                 | 351                       | 1,432                | 1,809                | 49,899           | 3.6                                  |
| TOTAL            | Reinstated     | 0                      | 0                 | 0                         | 0                    | 0                    | 64               | 0.0                                  |
|                  | Closed         | 37                     | 1                 | 144                       | 1,338                | 1,520                | 48,096           | 3.2                                  |
|                  | Ending Open    | 25                     | 5                 | 199                       | 102                  | 331                  | 106,519          | 0.3                                  |
| 21st             | Beginning Open | 33                     | 7                 | 0                         | 25                   | 65                   | 11,322           | 0.6                                  |
| IROQUOIS         | New Filed      | 0                      | 0                 | 48                        | 283                  | 331                  | 3,218            | 10.3                                 |
|                  | Reinstated     | 0                      | 0                 | 0                         | 0                    | 0                    | 0                | 0.0                                  |
|                  | Closed         | 2                      | 0                 | 29                        | 265                  | 296                  | 3,507            | 8.4                                  |
|                  | Ending Open    | 3                      | 7                 | 15                        | 21                   | 46                   | 10,759           | 0.4                                  |
| 21st             | Beginning Open | 43                     | 242               | 0                         | 553                  | 838                  | 32,496           | 2.6                                  |
| KANKAKEE         | New Filed      | 1                      | 21                | 196                       | 875                  | 1,093                | 14,599           | 7.5                                  |
|                  | Reinstated     | 0                      | 0                 | 0                         | 0                    | 0                    | 0                | 0.0                                  |
|                  | Closed         | 2                      | 22                | 141                       | 734                  | 899                  | 13,343           | 6.7                                  |
|                  | Ending Open    | 42                     | 241               | 55                        | 694                  | 1,032                | 33,752           | 3.1                                  |
| 21st             | Beginning Open | 76                     | 249               | 0                         | 578                  | 903                  | 43,818           | 2.1                                  |
| CIRCUIT          | New Filed      | 1                      | 21                | 244                       | 1,158                | 1,424                | 17,817           | 8.0                                  |
| TOTAL            | Reinstated     | 0                      | 0                 | 0                         | 0                    | 0                    | 0                | 0.0                                  |
|                  | Closed         | 4                      | 22                | 170                       | 999                  | 1,195                | 16,850           | 7.1                                  |
|                  | Ending Open    | 45                     | 248               | 70                        | 715                  | 1,078                | 44,511           | 2.4                                  |
| 22nd             | Beginning Open | 14                     | 12                | 0                         | 2                    | 28                   | 16,876           | 0.2                                  |
| MCHENRY          | New Filed      | 17                     | 3                 | 1,150                     | 1,392                | 2,562                | 38,747           | 6.6                                  |
|                  | Reinstated     | 0                      | 0                 | 0                         | 0                    | 0                    | 690              | 0.0                                  |
|                  | Closed         | 24                     | 10                | 823                       | 1,393                | 2,250                | 41,725           | 5.4                                  |
|                  | Ending Open    | 8                      | 5                 | 327                       | 1                    | 341                  | 14,545           | 2.3                                  |