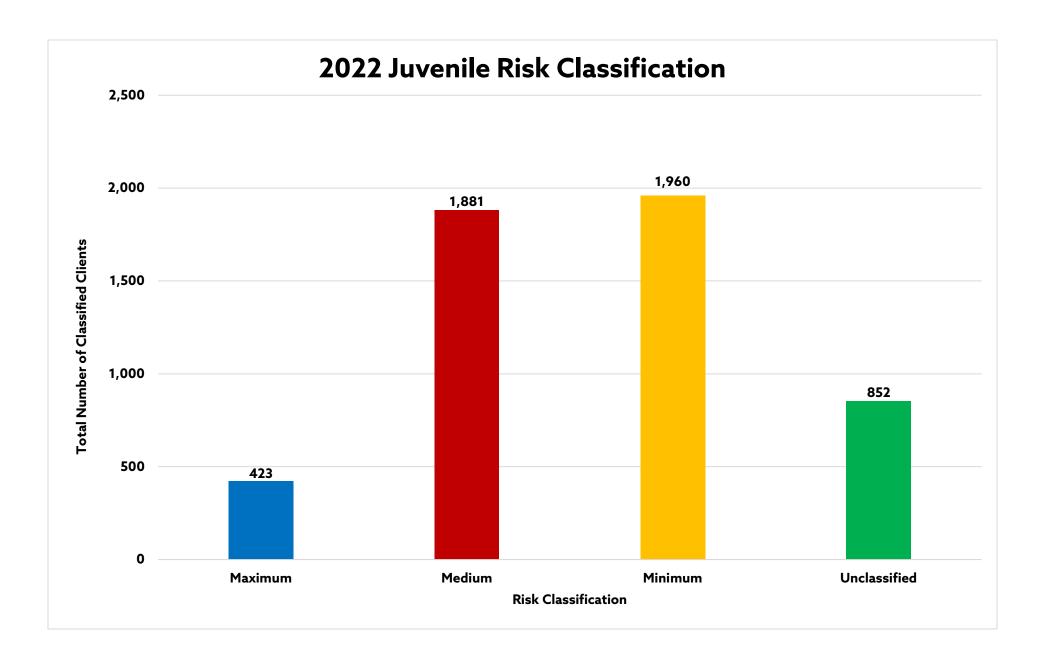

<sup>\*\*</sup>Fines, Penalties, Assessments, Charges, and Forfeitures reported to Townships and Districts, that do not fall under, All Except Drug Fines or Drug Fines.

<sup>\*</sup>Fines, Penalties, Assessments, Charges, and Forfeitures reported to Counties, that do not fall under, Criminal Fines, Traffic Fines, Drug Fines, Crime Lab Fund, Crime Lab DUI Fund, or County Boating Fund. Includes Percentage Distribution to County General Corporate Fund.