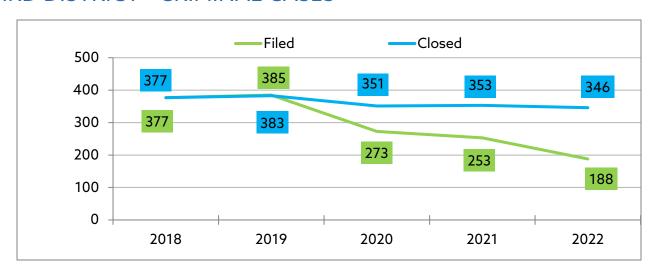

Note: A value of \$0 in the State Total means there were no funds deposited in the specified fund from any county during 2022.

|            |                   |                           |                                                       | FINES,               | PENALTIES, ASSESSMENTS        | AND FORFEITURES (CONT                 | INUED)                    |                           |                                           |
|------------|-------------------|---------------------------|-------------------------------------------------------|----------------------|-------------------------------|---------------------------------------|---------------------------|---------------------------|-------------------------------------------|
| CIRCUIT    | COUNTY            |                           |                                                       |                      | STA                           | ATE                                   |                           |                           |                                           |
|            |                   | PESTICIDE CONTROL<br>FUND | SPINAL CORD INJURY PARALYSIS CURE RESEARCH TRUST FUND | FIRE PREVENTION FUND | OFFENDER<br>REGISTRATION FUND | SECURITIES AUDIT AND ENFORCEMENT FUND | SPECIAL ADMINSTRAIVE FUND | LEADS MAINTENANCE<br>FUND | DOMESTIC VIOLENCE<br>ABUSER SERVICES FUND |
| 1st        | Alexander         | 0                         | 55                                                    | 594                  | 0                             | 0                                     | •                         | I -                       | _                                         |
|            | Jackson<br>       | 0                         | 365                                                   | 2,682                | 0                             | 0                                     | 0                         | 0                         |                                           |
|            | Johnson           | 0                         | 110                                                   | 1,197                | 0                             | 0                                     | 0                         | 0                         | 26                                        |
|            | Massac            | 0                         | 195                                                   | 3,149                | 0                             | 0                                     | 0                         | 0                         | 50                                        |
|            | Pope              | 0                         | 39<br>65                                              | 264<br>301           | 0                             | 0                                     | 0                         | 0                         | 0                                         |
|            | Pulaski<br>Saline | 0                         | 132                                                   | 978                  | · ·                           | 0                                     | 0                         | 0                         | 0                                         |
|            | Union             | 0                         | 174                                                   | 1,243                | 338<br>0                      | 0                                     | 0                         | 0                         | 25                                        |
|            | Williamson        | 0                         | 435                                                   | 8,647                | 170                           | 0                                     | 0                         | 0                         | 0                                         |
| 2nd        | Circuit Total     | 0                         |                                                       | 19,054               | 508                           | 0                                     | · ·                       | ı                         |                                           |
| 2nd        | Crawford          | 0                         |                                                       | 2,044                | 1,262                         | 0                                     | -                         |                           |                                           |
| 20         | Edwards           | 0                         | 44                                                    | 661                  | 0                             | 0                                     | 0                         | I -                       | _                                         |
|            | Franklin          | 0                         | 258                                                   | 2,357                | 1,735                         | 0                                     | 0                         | 524                       | 0                                         |
|            | Gallatin          | 0                         | 20                                                    | 132                  | 0                             | 0                                     | 0                         | 0                         |                                           |
|            | Hamilton          | 0                         | 114                                                   | 1,072                | 0                             | 0                                     | 0                         | 0                         | 104                                       |
|            | Hardin            | 0                         | 94                                                    | 528                  | 0                             | 0                                     | 0                         | 18                        | 50                                        |
|            | Jefferson         | 0                         | 278                                                   | 1,676                | 0                             | 0                                     | 0                         | 0                         | 250                                       |
|            | Lawrence          | 0                         | 80                                                    | 1,437                | 0                             | 0                                     | 0                         | 0                         | 87                                        |
|            | Richland          | 0                         | 361                                                   | 1,775                | 333                           | 0                                     | 0                         | 0                         | 0                                         |
|            | Wabash            | 0                         | 109                                                   | 1,056                | 444                           | 0                                     | 0                         | 0                         | 0                                         |
|            | Wayne             | 0                         | 154                                                   | 1,650                | 766                           | 0                                     | 0                         | 0                         | 0                                         |
|            | White             | 0                         | 163                                                   | 2,928                | 0                             | 0                                     | 0                         | 0                         | 0                                         |
| 2nd        | Circuit Total     | 0                         | , .                                                   | 17,316               | 4,540                         | 0                                     |                           |                           | 516                                       |
| 3rd        | Bond<br>Madison   | 0                         |                                                       | 1,381                | 0                             | •                                     |                           | I -                       |                                           |
|            | Circuit Total     | 0                         | ,                                                     | 21,902<br>23,283     | 0                             | 0                                     |                           |                           |                                           |
| 3rd<br>4th | Christian         | 0                         |                                                       | 23,263               | 0                             | 0                                     |                           |                           |                                           |
|            | Clay              | 0                         | 155                                                   | 1,289                | 177                           | 0                                     | _                         | _                         |                                           |
|            | Clinton           | 0                         | 235                                                   | 4,002                | 400                           | 0                                     | 0                         | 0                         |                                           |
|            | Effingham         | 0                         | 588                                                   | 3,004                | 15,746                        | 0                                     | 0                         | 554                       | 86                                        |
|            | Fayette           | 0                         | 346                                                   | 1,756                | 518                           | 0                                     | 0                         | 0                         |                                           |
|            | Jasper            | 0                         | 105                                                   | 892                  | 500                           | 0                                     | 0                         | 0                         | 0                                         |
|            | Marion            | 0                         | 250                                                   | 5,645                | 0                             | 0                                     | 0                         | 0                         | 7                                         |
|            | Montgomery        | 0                         | 353                                                   | 4,183                | 564                           | 0                                     | 0                         | 0                         | 0                                         |
|            | Shelby            | 0                         | 126                                                   | 2,157                | 3,320                         | 0                                     | 0                         | 0                         | 312                                       |
| 4th        | Circuit Total     | 0                         | 2,433                                                 | 25,577               | 21,225                        | 0                                     | 0                         | 554                       | 1,064                                     |
| 5th        | Clark             | 0                         | 92                                                    | 1,738                | 2,013                         | 0                                     | 0                         | 0                         |                                           |
|            | Coles             | 0                         | 603                                                   | 6,037                | 2,800                         | 0                                     | 0                         | 0                         | 405                                       |
|            | Cumberland        | 0                         | 70                                                    | 1,468                | 0                             | 0                                     | 0                         | 5                         | 0                                         |
|            | Edgar             | 0                         | 65                                                    | 1,540                | 0                             | 0                                     | 0                         | 0                         | 0                                         |
|            | Vermilion         | 0                         | 799                                                   | 3,819                | 0                             | 0                                     | 0                         |                           |                                           |
| 5th        | Circuit Total     | 0                         | 1,629                                                 | 14,602               | 4,813                         | 0                                     | 0                         | 398                       | 1,117                                     |

<sup>\*</sup>Pre-CTAA penalty (which or that) contains Traffic & Criminal Surcharge Fund, Law Enforcement Camera Grand Fund and LEADS Fund as of 7/1/2006

|            |                        |                                            | FINES, PENALTIES, ASSESSMENTS AND FORFEITURES (CONTINUED) |                                                      |                       |                                                           |                                      |      |                                                      |  |  |  |  |
|------------|------------------------|--------------------------------------------|-----------------------------------------------------------|------------------------------------------------------|-----------------------|-----------------------------------------------------------|--------------------------------------|------|------------------------------------------------------|--|--|--|--|
|            |                        |                                            |                                                           |                                                      | ST                    | ATE                                                       |                                      |      |                                                      |  |  |  |  |
| CIRCUIT    | COUNTY                 | FORECLOSURE<br>PREVENTION PROGRAM<br>FUND* | FORECLOSURE<br>PREVENTION<br>"GRADUATED" FUND*            | IDOC PAROLE DIVISION<br>OFFENDER SUPERVISION<br>FUND | ILLINOIS RACING BOARD | LEAD POISON SCREENING<br>PREVENTION AND<br>ABATEMENT FUND | METHAMPHETAMINE LAW ENFORCEMENT FUND | FUND | PRISONER REVIEW BOARD<br>VEHICLE & EQUIPMENT<br>FUND |  |  |  |  |
| 1st        | Alexander              | 0                                          | 0                                                         | 0                                                    | 0                     | C                                                         |                                      | 0    | 32                                                   |  |  |  |  |
|            | Jackson                | 0                                          | 0                                                         | 0                                                    | 0                     | C                                                         | `I                                   | 0    | 236                                                  |  |  |  |  |
|            | Johnson                | 0                                          | 0                                                         | 0                                                    | 0                     | C                                                         | 0                                    | 0    | 92                                                   |  |  |  |  |
|            | Massac                 | 0                                          | 0                                                         | 0                                                    | 0                     |                                                           | 360                                  | 0    | 9                                                    |  |  |  |  |
|            | Pope                   | 0                                          | 0                                                         | 0                                                    | 0                     |                                                           | 100                                  | 0    | 65                                                   |  |  |  |  |
|            | Pulaski<br>Saline      | 0                                          | 0                                                         | 0                                                    | 0                     |                                                           | 0 600                                | 0    | 6<br>38                                              |  |  |  |  |
|            | Union                  | 0                                          | 0                                                         | 0                                                    | 0                     |                                                           | 000                                  | 0    | 126                                                  |  |  |  |  |
|            | Williamson             | 0                                          | 0                                                         | 0                                                    | 0                     |                                                           | 'l                                   | 0    | 789                                                  |  |  |  |  |
| 2nd        | Circuit Total          | 0                                          | 0                                                         | 0                                                    |                       |                                                           | 1                                    | 0    | 1,392                                                |  |  |  |  |
| 2nd        | Crawford               | 0                                          | 0                                                         | 0                                                    | · ·                   |                                                           |                                      |      | 6                                                    |  |  |  |  |
|            | Edwards                | 0                                          | 0                                                         | 0                                                    | 0                     | C                                                         |                                      | 0    | 36                                                   |  |  |  |  |
|            | Franklin               | 0                                          | 0                                                         | 0                                                    | 0                     | C                                                         | 0                                    | 0    | 223                                                  |  |  |  |  |
|            | Gallatin               | 0                                          | 0                                                         | 0                                                    | 0                     | C                                                         | 0                                    | 0    | 6                                                    |  |  |  |  |
|            | Hamilton               | 0                                          | 0                                                         | 0                                                    | 0                     | C                                                         | 0                                    | 0    | 84                                                   |  |  |  |  |
|            | Hardin                 | 0                                          | 0                                                         | 0                                                    | 0                     | C                                                         | 155                                  | 0    | 23<br>27<br>22                                       |  |  |  |  |
|            | Jefferson              | 0                                          | 0                                                         | 8                                                    | 0                     | C                                                         | 0                                    | 0    | 27                                                   |  |  |  |  |
|            | Lawrence               | 0                                          | 0                                                         | 0                                                    | 0                     | C                                                         | 0                                    | 0    | 22                                                   |  |  |  |  |
|            | Richland               | 0                                          | 0                                                         | 0                                                    | 0                     | C                                                         | 90                                   | 0    | 9                                                    |  |  |  |  |
|            | Wabash                 | 0                                          | 0                                                         | 0                                                    | 0                     | (                                                         | 490                                  | 0    | 2                                                    |  |  |  |  |
|            | Wayne                  | 0                                          | 0                                                         | 0                                                    | 0                     | (                                                         | 0                                    | 0    | 4                                                    |  |  |  |  |
| J.m.d      | White<br>Circuit Total | 0                                          | 0                                                         | 8                                                    | 0                     | (                                                         | 0 735                                | 0    | 160<br>598                                           |  |  |  |  |
| 2nd<br>3rd | Bond                   | 0                                          | 0                                                         | 0                                                    | 0                     |                                                           |                                      | 0    | 267                                                  |  |  |  |  |
| Siu        | Madison                | 0                                          | 0                                                         | 0                                                    | _                     |                                                           | 1                                    | 0    | 38                                                   |  |  |  |  |
| 3rd        | Circuit Total          | 0                                          | 0                                                         | 0                                                    | _                     |                                                           | 1                                    | 0    | 305                                                  |  |  |  |  |
| 4th        | Christian              | 0                                          | 0                                                         | 0                                                    | 0                     | (                                                         | 385                                  | 0    |                                                      |  |  |  |  |
|            | Clay                   | 0                                          | 0                                                         | 0                                                    | 0                     | C                                                         |                                      | 0    | 94                                                   |  |  |  |  |
|            | Clinton                | 0                                          | 0                                                         | 0                                                    | 0                     | C                                                         | 0                                    | 0    | 170                                                  |  |  |  |  |
|            | Effingham              | 0                                          | 0                                                         | 0                                                    | 0                     | C                                                         | 1,454                                | 0    | 7                                                    |  |  |  |  |
|            | Fayette                | 0                                          | 0                                                         | 0                                                    | 0                     | C                                                         | 284                                  | 0    | 140                                                  |  |  |  |  |
|            | Jasper                 | 0                                          | 0                                                         | 0                                                    | 0                     | C                                                         | 0                                    | 0    | 26                                                   |  |  |  |  |
|            | Marion                 | 0                                          | 0                                                         | 0                                                    | 0                     | C                                                         | 0                                    | 0    | 81                                                   |  |  |  |  |
|            | Montgomery             | 0                                          | 0                                                         | 20                                                   |                       | C                                                         | 1,000                                | 0    | 404                                                  |  |  |  |  |
|            | Shelby                 | 0                                          | 0                                                         | 0                                                    |                       | C                                                         | , 100                                | 0    | 1                                                    |  |  |  |  |
| 4th        | Circuit Total          | 0                                          | 0                                                         | 20                                                   |                       | C                                                         | 97.00                                | 0    | 1,027                                                |  |  |  |  |
| 5th        | Clark                  | 0                                          | ĭ                                                         |                                                      | 0                     | (                                                         | ,                                    | 0    | 33                                                   |  |  |  |  |
|            | Coles<br>Cumberland    | 0                                          | 0                                                         | 0                                                    |                       | (                                                         | 500                                  | 0    | 143                                                  |  |  |  |  |
|            | Edgar                  | 0                                          | 0                                                         | 0                                                    | 0                     | (                                                         | 0                                    | 0    | 36<br>14                                             |  |  |  |  |
|            | Vermilion              | 0                                          | 0                                                         | 0                                                    | 0                     | (                                                         | 1                                    | 0    | 543                                                  |  |  |  |  |
| 5th        | Circuit Total          | 0                                          | 0                                                         | 0                                                    | 0                     |                                                           |                                      | 0    | 769                                                  |  |  |  |  |
| Jul        | Circuit rotal          | ı                                          | U                                                         | 0                                                    | 1 0                   |                                                           | /  603                               | 1 0  | /07                                                  |  |  |  |  |