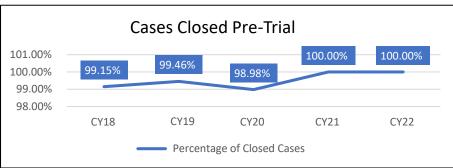

<sup>\*</sup> TOTAL OF ALL CASES IN ALL CATEGORIES: CIVIL, FAMILY, CRIMINAL, CONSERVATION & TRAFFIC, JUVENILE, AND OTHER

| CIRCUIT / COUNTY |                | CIVIL LAW<br>VIOLATION | CONTEMPT OF COURT | MISCELLANEOUS<br>CRIMINAL | ORDERS OF PROTECTION | TOTAL OTHER<br>CASES | TOTAL ALL CASES* | ALL OTHER CASES<br>AS % OF ALL CASES |
|------------------|----------------|------------------------|-------------------|---------------------------|----------------------|----------------------|------------------|--------------------------------------|
| 16th             | Beginning Open | 36                     | 201               | 0                         | 787                  | 1,024                | 102,623          | 1.0                                  |
| CIRCUIT          | New Filed      | 4                      | 27                | 2,227                     | 1,639                | 3,897                | 51,934           | 7.5                                  |
| TOTAL            | Reinstated     | 0                      | 0                 | 0                         | 0                    | 0                    | 2,348            | 0.0                                  |
|                  | Closed         | 12                     | 24                | 892                       | 1,591                | 2,519                | 75,480           | 3.3                                  |
|                  | Ending Open    | 21                     | 127               | 1,335                     | 119                  | 1,602                | 52,178           | 3.1                                  |
| 17th             | Beginning Open | 2                      | 1                 | 0                         | 33                   | 36                   | 12,755           | 0.3                                  |
| BOONE            | New Filed      | 11                     | 4                 | 131                       | 276                  | 422                  | 5,846            | 7.2                                  |
|                  | Reinstated     | 0                      | 0                 | 0                         | 0                    | 0                    | 2                | 0.0                                  |
|                  | Closed         | 11                     | 3                 | 116                       | 271                  | 401                  | 6,957            | 5.8                                  |
|                  | Ending Open    | 1                      | 1                 | 13                        | 32                   | 47                   | 11,453           | 0.4                                  |
| 17th             | Beginning Open | 71                     | 59                | 0                         | 0                    | 130                  | 69,595           | 0.2                                  |
| WINNEBAGO        | New Filed      | 80                     | 36                | 864                       | 2,901                | 3,881                | 39,679           | 9.8                                  |
|                  | Reinstated     | 0                      | 0                 | 0                         | 0                    | 0                    | 176              | 0.0                                  |
|                  | Closed         | 95                     | 24                | 811                       | 2,901                | 3,831                | 43,257           | 8.9                                  |
|                  | Ending Open    | 55                     | 44                | 53                        | 0                    | 152                  | 61,815           | 0.2                                  |
| 17th             | Beginning Open | 73                     | 60                | 0                         | 33                   | 166                  | 82,350           | 0.2                                  |
| CIRCUIT          | New Filed      | 91                     | 40                | 995                       | 3,177                | 4,303                | 45,525           | 9.5                                  |
| TOTAL            | Reinstated     | 0                      | 0                 | 0                         | 0                    | 0                    | 178              | 0.0                                  |
|                  | Closed         | 106                    | 27                | 927                       | 3,172                | 4,232                | 50,214           | 8.4                                  |
|                  | Ending Open    | 56                     | 45                | 66                        | 32                   | 199                  | 73,268           | 0.3                                  |
| 18th             | Beginning Open | 18                     | 71                | 0                         | 102                  | 191                  | 59,261           | 0.3                                  |
| DUPAGE           | New Filed      | 25                     | 33                | 660                       | 1,798                | 2,516                | 111,829          | 2.2                                  |
|                  | Reinstated     | 0                      | 1                 | 2                         | 10                   | 13                   | 833              | 1.6                                  |
|                  | Closed         | 28                     | 69                | 421                       | 1,858                | 2,376                | 114,995          | 2.1                                  |
|                  | Ending Open    | 14                     | 44                | 241                       | 52                   | 351                  | 100,038          | 0.4                                  |
| 18th             | Beginning Open | 18                     | 71                | 0                         | 102                  | 191                  | 59,261           | 0.3                                  |
| CIRCUIT          | New Filed      | 25                     | 33                | 660                       | 1,798                | 2,516                | 111,829          | 2.2                                  |
| TOTAL            | Reinstated     | 0                      | 1                 | 2                         | 10                   | 13                   | 833              | 1.6                                  |
|                  | Closed         | 28                     | 69                | 421                       | 1,858                | 2,376                | 114,995          | 2.1                                  |
|                  | Ending Open    | 14                     | 44                | 241                       | 52                   | 351                  | 100,038          | 0.4                                  |

<sup>\*</sup> TOTAL OF ALL CASES IN ALL CATEGORIES: CIVIL, FAMILY, CRIMINAL, CONSERVATION & TRAFFIC, JUVENILE, AND OTHER

| CIRCUIT / COUNTY |                | CIVIL LAW<br>VIOLATION | CONTEMPT OF COURT | MISCELLANEOUS<br>CRIMINAL | ORDERS OF PROTECTION | TOTAL OTHER<br>CASES | TOTAL ALL CASES* | ALL OTHER CASES<br>AS % OF ALL CASES |
|------------------|----------------|------------------------|-------------------|---------------------------|----------------------|----------------------|------------------|--------------------------------------|
| 19th             | Beginning Open | 22                     | 1                 | 0                         | 15                   | 38                   | 37,938           | 0.1                                  |
| LAKE             | New Filed      | 7                      | 17                | 629                       | 2,817                | 3,470                | 67,704           | 5.1                                  |
|                  | Reinstated     | 2                      | 0                 | 0                         | 2                    | 4                    | 3,850            | 0.1                                  |
|                  | Closed         | 25                     | 12                | 519                       | 2,821                | 3,377                | 82,046           | 4.1                                  |
|                  | Ending Open    | 6                      | 6                 | 110                       | 13                   | 135                  | 27,452           | 0.5                                  |
| 19th             | Beginning Open | 22                     | 1                 | 0                         | 15                   | 38                   | 37,938           | 0.1                                  |
| CIRCUIT          | New Filed      | 7                      | 17                | 629                       | 2,817                | 3,470                | 67,704           | 5.1                                  |
| TOTAL            | Reinstated     | 2                      | 0                 | 0                         | 2                    | 4                    | 3,850            | 0.1                                  |
|                  | Closed         | 25                     | 12                | 519                       | 2,821                | 3,377                | 82,046           | 4.1                                  |
|                  | Ending Open    | 6                      | 6                 | 110                       | 13                   | 135                  | 27,452           | 0.5                                  |
| 20th             | Beginning Open | 1                      | 2                 | 0                         | 0                    | 3                    | 3,750            | 0.1                                  |
| MONROE           | New Filed      | 0                      | 0                 | 124                       | 127                  | 251                  | 3,944            | 6.4                                  |
|                  | Reinstated     | 0                      | 0                 | 0                         | 0                    | 0                    | 9                | 0.0                                  |
|                  | Closed         | 0                      | 0                 | 106                       | 127                  | 233                  | 4,994            | 4.7                                  |
|                  | Ending Open    | 1                      | 2                 | 16                        | 0                    | 19                   | 2,519            | 0.8                                  |
| 20th             | Beginning Open | 1                      | 1                 | 0                         | 35                   | 37                   | 3,787            | 1.0                                  |
| PERRY            | New Filed      | 1                      | 0                 | 51                        | 33                   | 85                   | 1,739            | 4.9                                  |
|                  | Reinstated     | 0                      | 0                 | 0                         | 0                    | 0                    | 0                | 0.0                                  |
|                  | Closed         | 0                      | 0                 | 1                         | 37                   | 38                   | 2,304            | 1.6                                  |
|                  | Ending Open    | 2                      | 1                 | 50                        | 29                   | 82                   | 3,132            | 2.6                                  |
| 20th             | Beginning Open | 0                      | 0                 | 0                         | 18                   | 18                   | 3,198            | 0.6                                  |
| RANDOLPH         | New Filed      | 1                      | 0                 | 53                        | 118                  | 172                  | 3,392            | 5.1                                  |
|                  | Reinstated     | 0                      | 0                 | 0                         | 0                    | 0                    | 2                | 0.0                                  |
|                  | Closed         | 1                      | 0                 | 11                        | 108                  | 120                  | 3,249            | 3.7                                  |
|                  | Ending Open    | 0                      | 0                 | 42                        | 11                   | 53                   | 2,706            | 2.0                                  |
| 20th             | Beginning Open | 86                     | 2                 | 0                         | 1                    | 89                   | 122,140          | 0.1                                  |
| ST. CLAIR        | New Filed      | 22                     | 0                 | 74                        | 1,118                | 1,214                | 39,452           | 3.1                                  |
|                  | Reinstated     | 0                      | 0                 | 0                         | 0                    | 0                    | 53               | 0.0                                  |
|                  | Closed         | 34                     | 0                 | 5                         | 1,039                | 1,078                | 36,096           | 3.0                                  |
|                  | Ending Open    | 18                     | 0                 | 67                        | 30                   | 115                  | 95,390           | 0.1                                  |

<sup>\*</sup> TOTAL OF ALL CASES IN ALL CATEGORIES: CIVIL, FAMILY, CRIMINAL, CONSERVATION & TRAFFIC, JUVENILE, AND OTHER

| CIRCUIT / COUNTY |                | CIVIL LAW<br>VIOLATION | CONTEMPT OF COURT | MISCELLANEOUS<br>CRIMINAL | ORDERS OF PROTECTION | TOTAL OTHER<br>CASES | TOTAL ALL CASES* | ALL OTHER CASES<br>AS % OF ALL CASES |
|------------------|----------------|------------------------|-------------------|---------------------------|----------------------|----------------------|------------------|--------------------------------------|
| 20th             | Beginning Open | 5                      | 2                 | 0                         | 26                   | 33                   | 3,145            | 1.0                                  |
| WASHINGTON       | New Filed      | 1                      | 1                 | 49                        | 36                   | 87                   | 1,372            | 6.3                                  |
|                  | Reinstated     | 0                      | 0                 | 0                         | 0                    | 0                    | 0                | 0.0                                  |
|                  | Closed         | 2                      | 1                 | 21                        | 27                   | 51                   | 1,453            | 3.5                                  |
|                  | Ending Open    | 4                      | 2                 | 24                        | 32                   | 62                   | 2,772            | 2.2                                  |
| 20th             | Beginning Open | 93                     | 7                 | 0                         | 80                   | 180                  | 136,020          | 0.1                                  |
| CIRCUIT          | New Filed      | 25                     | 1                 | 351                       | 1,432                | 1,809                | 49,899           | 3.6                                  |
| TOTAL            | Reinstated     | 0                      | 0                 | 0                         | 0                    | 0                    | 64               | 0.0                                  |
|                  | Closed         | 37                     | 1                 | 144                       | 1,338                | 1,520                | 48,096           | 3.2                                  |
|                  | Ending Open    | 25                     | 5                 | 199                       | 102                  | 331                  | 106,519          | 0.3                                  |
| 21st             | Beginning Open | 33                     | 7                 | 0                         | 25                   | 65                   | 11,322           | 0.6                                  |
| IROQUOIS         | New Filed      | 0                      | 0                 | 48                        | 283                  | 331                  | 3,218            | 10.3                                 |
|                  | Reinstated     | 0                      | 0                 | 0                         | 0                    | 0                    | 0                | 0.0                                  |
|                  | Closed         | 2                      | 0                 | 29                        | 265                  | 296                  | 3,507            | 8.4                                  |
|                  | Ending Open    | 3                      | 7                 | 15                        | 21                   | 46                   | 10,759           | 0.4                                  |
| 21st             | Beginning Open | 43                     | 242               | 0                         | 553                  | 838                  | 32,496           | 2.6                                  |
| KANKAKEE         | New Filed      | 1                      | 21                | 196                       | 875                  | 1,093                | 14,599           | 7.5                                  |
|                  | Reinstated     | 0                      | 0                 | 0                         | 0                    | 0                    | 0                | 0.0                                  |
|                  | Closed         | 2                      | 22                | 141                       | 734                  | 899                  | 13,343           | 6.7                                  |
|                  | Ending Open    | 42                     | 241               | 55                        | 694                  | 1,032                | 33,752           | 3.1                                  |
| 21st             | Beginning Open | 76                     | 249               | 0                         | 578                  | 903                  | 43,818           | 2.1                                  |
| CIRCUIT          | New Filed      | 1                      | 21                | 244                       | 1,158                | 1,424                | 17,817           | 8.0                                  |
| TOTAL            | Reinstated     | 0                      | 0                 | 0                         | 0                    | 0                    | 0                | 0.0                                  |
|                  | Closed         | 4                      | 22                | 170                       | 999                  | 1,195                | 16,850           | 7.1                                  |
|                  | Ending Open    | 45                     | 248               | 70                        | 715                  | 1,078                | 44,511           | 2.4                                  |
| 22nd             | Beginning Open | 14                     | 12                | 0                         | 2                    | 28                   | 16,876           | 0.2                                  |
| MCHENRY          | New Filed      | 17                     | 3                 | 1,150                     | 1,392                | 2,562                | 38,747           | 6.6                                  |
|                  | Reinstated     | 0                      | 0                 | 0                         | 0                    | 0                    | 690              | 0.0                                  |
|                  | Closed         | 24                     | 10                | 823                       | 1,393                | 2,250                | 41,725           | 5.4                                  |
|                  | Ending Open    | 8                      | 5                 | 327                       | 1                    | 341                  | 14,545           | 2.3                                  |