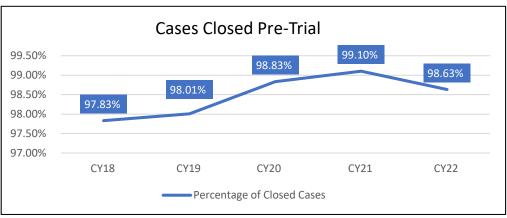

<sup>\*</sup> TOTAL OF ALL CASES IN ALL CATEGORIES: CIVIL, FAMILY, CRIMINAL, CONSERVATION & TRAFFIC, JUVENILE, AND OTHER

| CIRCUIT / COUNTY |                | CIVIL LAW<br>VIOLATION | CONTEMPT OF COURT | MISCELLANEOUS<br>CRIMINAL | ORDERS OF PROTECTION | TOTAL OTHER<br>CASES | TOTAL ALL CASES* | ALL OTHER CASES<br>AS % OF ALL CASES |
|------------------|----------------|------------------------|-------------------|---------------------------|----------------------|----------------------|------------------|--------------------------------------|
| 16th             | Beginning Open | 36                     | 201               | 0                         | 787                  | 1,024                | 102,623          | 1.0                                  |
| CIRCUIT          | New Filed      | 4                      | 27                | 2,227                     | 1,639                | 3,897                | 51,934           | 7.5                                  |
| TOTAL            | Reinstated     | 0                      | 0                 | 0                         | 0                    | 0                    | 2,348            | 0.0                                  |
|                  | Closed         | 12                     | 24                | 892                       | 1,591                | 2,519                | 75,480           | 3.3                                  |
|                  | Ending Open    | 21                     | 127               | 1,335                     | 119                  | 1,602                | 52,178           | 3.1                                  |
| 17th             | Beginning Open | 2                      | 1                 | 0                         | 33                   | 36                   | 12,755           | 0.3                                  |
| BOONE            | New Filed      | 11                     | 4                 | 131                       | 276                  | 422                  | 5,846            | 7.2                                  |
|                  | Reinstated     | 0                      | 0                 | 0                         | 0                    | 0                    | 2                | 0.0                                  |
|                  | Closed         | 11                     | 3                 | 116                       | 271                  | 401                  | 6,957            | 5.8                                  |
|                  | Ending Open    | 1                      | 1                 | 13                        | 32                   | 47                   | 11,453           | 0.4                                  |
| 17th             | Beginning Open | 71                     | 59                | 0                         | 0                    | 130                  | 69,595           | 0.2                                  |
| WINNEBAGO        | New Filed      | 80                     | 36                | 864                       | 2,901                | 3,881                | 39,679           | 9.8                                  |
|                  | Reinstated     | 0                      | 0                 | 0                         | 0                    | 0                    | 176              | 0.0                                  |
|                  | Closed         | 95                     | 24                | 811                       | 2,901                | 3,831                | 43,257           | 8.9                                  |
|                  | Ending Open    | 55                     | 44                | 53                        | 0                    | 152                  | 61,815           | 0.2                                  |
| 17th             | Beginning Open | 73                     | 60                | 0                         | 33                   | 166                  | 82,350           | 0.2                                  |
| CIRCUIT          | New Filed      | 91                     | 40                | 995                       | 3,177                | 4,303                | 45,525           | 9.5                                  |
| TOTAL            | Reinstated     | 0                      | 0                 | 0                         | 0                    | 0                    | 178              | 0.0                                  |
|                  | Closed         | 106                    | 27                | 927                       | 3,172                | 4,232                | 50,214           | 8.4                                  |
|                  | Ending Open    | 56                     | 45                | 66                        | 32                   | 199                  | 73,268           | 0.3                                  |
| 18th             | Beginning Open | 18                     | 71                | 0                         | 102                  | 191                  | 59,261           | 0.3                                  |
| DUPAGE           | New Filed      | 25                     | 33                | 660                       | 1,798                | 2,516                | 111,829          | 2.2                                  |
|                  | Reinstated     | 0                      | 1                 | 2                         | 10                   | 13                   | 833              | 1.6                                  |
|                  | Closed         | 28                     | 69                | 421                       | 1,858                | 2,376                | 114,995          | 2.1                                  |
|                  | Ending Open    | 14                     | 44                | 241                       | 52                   | 351                  | 100,038          | 0.4                                  |
| 18th             | Beginning Open | 18                     | 71                | 0                         | 102                  | 191                  | 59,261           | 0.3                                  |
| CIRCUIT          | New Filed      | 25                     | 33                | 660                       | 1,798                | 2,516                | 111,829          | 2.2                                  |
| TOTAL            | Reinstated     | 0                      | 1                 | 2                         | 10                   | 13                   | 833              | 1.6                                  |
|                  | Closed         | 28                     | 69                | 421                       | 1,858                | 2,376                | 114,995          | 2.1                                  |
|                  | Ending Open    | 14                     | 44                | 241                       | 52                   | 351                  | 100,038          | 0.4                                  |

<sup>\*</sup> TOTAL OF ALL CASES IN ALL CATEGORIES: CIVIL, FAMILY, CRIMINAL, CONSERVATION & TRAFFIC, JUVENILE, AND OTHER

| CIRCUIT / COUNTY |                | CIVIL LAW<br>VIOLATION | CONTEMPT OF COURT | MISCELLANEOUS<br>CRIMINAL | ORDERS OF PROTECTION | TOTAL OTHER<br>CASES | TOTAL ALL CASES* | ALL OTHER CASES<br>AS % OF ALL CASES |
|------------------|----------------|------------------------|-------------------|---------------------------|----------------------|----------------------|------------------|--------------------------------------|
| 19th             | Beginning Open | 22                     | 1                 | 0                         | 15                   | 38                   | 37,938           | 0.1                                  |
| LAKE             | New Filed      | 7                      | 17                | 629                       | 2,817                | 3,470                | 67,704           | 5.1                                  |
|                  | Reinstated     | 2                      | 0                 | 0                         | 2                    | 4                    | 3,850            | 0.1                                  |
|                  | Closed         | 25                     | 12                | 519                       | 2,821                | 3,377                | 82,046           | 4.1                                  |
|                  | Ending Open    | 6                      | 6                 | 110                       | 13                   | 135                  | 27,452           | 0.5                                  |
| 19th             | Beginning Open | 22                     | 1                 | 0                         | 15                   | 38                   | 37,938           | 0.1                                  |
| CIRCUIT          | New Filed      | 7                      | 17                | 629                       | 2,817                | 3,470                | 67,704           | 5.1                                  |
| TOTAL            | Reinstated     | 2                      | 0                 | 0                         | 2                    | 4                    | 3,850            | 0.1                                  |
|                  | Closed         | 25                     | 12                | 519                       | 2,821                | 3,377                | 82,046           | 4.1                                  |
|                  | Ending Open    | 6                      | 6                 | 110                       | 13                   | 135                  | 27,452           | 0.5                                  |
| 20th             | Beginning Open | 1                      | 2                 | 0                         | 0                    | 3                    | 3,750            | 0.1                                  |
| MONROE           | New Filed      | 0                      | 0                 | 124                       | 127                  | 251                  | 3,944            | 6.4                                  |
|                  | Reinstated     | 0                      | 0                 | 0                         | 0                    | 0                    | 9                | 0.0                                  |
|                  | Closed         | 0                      | 0                 | 106                       | 127                  | 233                  | 4,994            | 4.7                                  |
|                  | Ending Open    | 1                      | 2                 | 16                        | 0                    | 19                   | 2,519            | 0.8                                  |
| 20th             | Beginning Open | 1                      | 1                 | 0                         | 35                   | 37                   | 3,787            | 1.0                                  |
| PERRY            | New Filed      | 1                      | 0                 | 51                        | 33                   | 85                   | 1,739            | 4.9                                  |
|                  | Reinstated     | 0                      | 0                 | 0                         | 0                    | 0                    | 0                | 0.0                                  |
|                  | Closed         | 0                      | 0                 | 1                         | 37                   | 38                   | 2,304            | 1.6                                  |
|                  | Ending Open    | 2                      | 1                 | 50                        | 29                   | 82                   | 3,132            | 2.6                                  |
| 20th             | Beginning Open | 0                      | 0                 | 0                         | 18                   | 18                   | 3,198            | 0.6                                  |
| RANDOLPH         | New Filed      | 1                      | 0                 | 53                        | 118                  | 172                  | 3,392            | 5.1                                  |
|                  | Reinstated     | 0                      | 0                 | 0                         | 0                    | 0                    | 2                | 0.0                                  |
|                  | Closed         | 1                      | 0                 | 11                        | 108                  | 120                  | 3,249            | 3.7                                  |
|                  | Ending Open    | 0                      | 0                 | 42                        | 11                   | 53                   | 2,706            | 2.0                                  |
| 20th             | Beginning Open | 86                     | 2                 | 0                         | 1                    | 89                   | 122,140          | 0.1                                  |
| ST. CLAIR        | New Filed      | 22                     | 0                 | 74                        | 1,118                | 1,214                | 39,452           | 3.1                                  |
|                  | Reinstated     | 0                      | 0                 | 0                         | 0                    | 0                    | 53               | 0.0                                  |
|                  | Closed         | 34                     | 0                 | 5                         | 1,039                | 1,078                | 36,096           | 3.0                                  |
|                  | Ending Open    | 18                     | 0                 | 67                        | 30                   | 115                  | 95,390           | 0.1                                  |