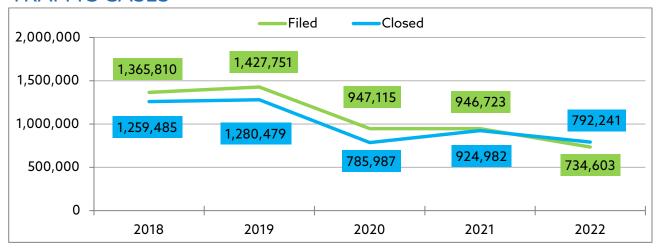

#### TRAFFIC CASES\*

\*Excluding parking tickets and DUI

From 2018 to 2021, new filed traffic cases decreased by 30.7%. From 2018 to 2022, new filed traffic cases decreased by 46.2%.

From 2018 to 2021, closed traffic cases decreased by 26.6%. From 2018 to 2022, closed traffic cases decreased by 37%.