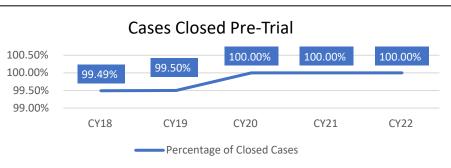

<sup>\*</sup> TOTAL OF ALL CASES IN ALL CATEGORIES: CIVIL, FAMILY, CRIMINAL, CONSERVATION & TRAFFIC, JUVENILE, AND OTHER

| CIRCUIT / COUNTY |                | CIVIL LAW<br>VIOLATION | CONTEMPT OF COURT | MISCELLANEOUS<br>CRIMINAL | ORDERS OF PROTECTION | TOTAL OTHER<br>CASES | TOTAL ALL CASES* | ALL OTHER CASES<br>AS % OF ALL CASES |
|------------------|----------------|------------------------|-------------------|---------------------------|----------------------|----------------------|------------------|--------------------------------------|
| 16th             | Beginning Open | 36                     | 201               | 0                         | 787                  | 1,024                | 102,623          | 1.0                                  |
| CIRCUIT          | New Filed      | 4                      | 27                | 2,227                     | 1,639                | 3,897                | 51,934           | 7.5                                  |
| TOTAL            | Reinstated     | 0                      | 0                 | 0                         | 0                    | 0                    | 2,348            | 0.0                                  |
|                  | Closed         | 12                     | 24                | 892                       | 1,591                | 2,519                | 75,480           | 3.3                                  |
|                  | Ending Open    | 21                     | 127               | 1,335                     | 119                  | 1,602                | 52,178           | 3.1                                  |
| 17th             | Beginning Open | 2                      | 1                 | 0                         | 33                   | 36                   | 12,755           | 0.3                                  |
| BOONE            | New Filed      | 11                     | 4                 | 131                       | 276                  | 422                  | 5,846            | 7.2                                  |
|                  | Reinstated     | 0                      | 0                 | 0                         | 0                    | 0                    | 2                | 0.0                                  |
|                  | Closed         | 11                     | 3                 | 116                       | 271                  | 401                  | 6,957            | 5.8                                  |
|                  | Ending Open    | 1                      | 1                 | 13                        | 32                   | 47                   | 11,453           | 0.4                                  |
| 17th             | Beginning Open | 71                     | 59                | 0                         | 0                    | 130                  | 69,595           | 0.2                                  |
| WINNEBAGO        | New Filed      | 80                     | 36                | 864                       | 2,901                | 3,881                | 39,679           | 9.8                                  |
|                  | Reinstated     | 0                      | 0                 | 0                         | 0                    | 0                    | 176              | 0.0                                  |
|                  | Closed         | 95                     | 24                | 811                       | 2,901                | 3,831                | 43,257           | 8.9                                  |
|                  | Ending Open    | 55                     | 44                | 53                        | 0                    | 152                  | 61,815           | 0.2                                  |
| 17th             | Beginning Open | 73                     | 60                | 0                         | 33                   | 166                  | 82,350           | 0.2                                  |
| CIRCUIT          | New Filed      | 91                     | 40                | 995                       | 3,177                | 4,303                | 45,525           | 9.5                                  |
| TOTAL            | Reinstated     | 0                      | 0                 | 0                         | 0                    | 0                    | 178              | 0.0                                  |
|                  | Closed         | 106                    | 27                | 927                       | 3,172                | 4,232                | 50,214           | 8.4                                  |
|                  | Ending Open    | 56                     | 45                | 66                        | 32                   | 199                  | 73,268           | 0.3                                  |
| 18th             | Beginning Open | 18                     | 71                | 0                         | 102                  | 191                  | 59,261           | 0.3                                  |
| DUPAGE           | New Filed      | 25                     | 33                | 660                       | 1,798                | 2,516                | 111,829          | 2.2                                  |
|                  | Reinstated     | 0                      | 1                 | 2                         | 10                   | 13                   | 833              | 1.6                                  |
|                  | Closed         | 28                     | 69                | 421                       | 1,858                | 2,376                | 114,995          | 2.1                                  |
|                  | Ending Open    | 14                     | 44                | 241                       | 52                   | 351                  | 100,038          | 0.4                                  |
| 18th             | Beginning Open | 18                     | 71                | 0                         | 102                  | 191                  | 59,261           | 0.3                                  |
| CIRCUIT          | New Filed      | 25                     | 33                | 660                       | 1,798                | 2,516                | 111,829          | 2.2                                  |
| TOTAL            | Reinstated     | 0                      | 1                 | 2                         | 10                   | 13                   | 833              | 1.6                                  |
|                  | Closed         | 28                     | 69                | 421                       | 1,858                | 2,376                | 114,995          | 2.1                                  |
|                  | Ending Open    | 14                     | 44                | 241                       | 52                   | 351                  | 100,038          | 0.4                                  |

<sup>\*</sup> TOTAL OF ALL CASES IN ALL CATEGORIES: CIVIL, FAMILY, CRIMINAL, CONSERVATION & TRAFFIC, JUVENILE, AND OTHER

| CIRCUIT / COUNTY |                | CIVIL LAW<br>VIOLATION | CONTEMPT OF COURT | MISCELLANEOUS<br>CRIMINAL | ORDERS OF PROTECTION | TOTAL OTHER<br>CASES | TOTAL ALL CASES* | ALL OTHER CASES<br>AS % OF ALL CASES |
|------------------|----------------|------------------------|-------------------|---------------------------|----------------------|----------------------|------------------|--------------------------------------|
| 19th             | Beginning Open | 22                     | 1                 | 0                         | 15                   | 38                   | 37,938           | 0.1                                  |
| LAKE             | New Filed      | 7                      | 17                | 629                       | 2,817                | 3,470                | 67,704           | 5.1                                  |
|                  | Reinstated     | 2                      | 0                 | 0                         | 2                    | 4                    | 3,850            | 0.1                                  |
|                  | Closed         | 25                     | 12                | 519                       | 2,821                | 3,377                | 82,046           | 4.1                                  |
|                  | Ending Open    | 6                      | 6                 | 110                       | 13                   | 135                  | 27,452           | 0.5                                  |
| 19th             | Beginning Open | 22                     | 1                 | 0                         | 15                   | 38                   | 37,938           | 0.1                                  |
| CIRCUIT          | New Filed      | 7                      | 17                | 629                       | 2,817                | 3,470                | 67,704           | 5.1                                  |
| TOTAL            | Reinstated     | 2                      | 0                 | 0                         | 2                    | 4                    | 3,850            | 0.1                                  |
|                  | Closed         | 25                     | 12                | 519                       | 2,821                | 3,377                | 82,046           | 4.1                                  |
|                  | Ending Open    | 6                      | 6                 | 110                       | 13                   | 135                  | 27,452           | 0.5                                  |
| 20th             | Beginning Open | 1                      | 2                 | 0                         | 0                    | 3                    | 3,750            | 0.1                                  |
| MONROE           | New Filed      | 0                      | 0                 | 124                       | 127                  | 251                  | 3,944            | 6.4                                  |
|                  | Reinstated     | 0                      | 0                 | 0                         | 0                    | 0                    | 9                | 0.0                                  |
|                  | Closed         | 0                      | 0                 | 106                       | 127                  | 233                  | 4,994            | 4.7                                  |
|                  | Ending Open    | 1                      | 2                 | 16                        | 0                    | 19                   | 2,519            | 0.8                                  |
| 20th             | Beginning Open | 1                      | 1                 | 0                         | 35                   | 37                   | 3,787            | 1.0                                  |
| PERRY            | New Filed      | 1                      | 0                 | 51                        | 33                   | 85                   | 1,739            | 4.9                                  |
|                  | Reinstated     | 0                      | 0                 | 0                         | 0                    | 0                    | 0                | 0.0                                  |
|                  | Closed         | 0                      | 0                 | 1                         | 37                   | 38                   | 2,304            | 1.6                                  |
|                  | Ending Open    | 2                      | 1                 | 50                        | 29                   | 82                   | 3,132            | 2.6                                  |
| 20th             | Beginning Open | 0                      | 0                 | 0                         | 18                   | 18                   | 3,198            | 0.6                                  |
| RANDOLPH         | New Filed      | 1                      | 0                 | 53                        | 118                  | 172                  | 3,392            | 5.1                                  |
|                  | Reinstated     | 0                      | 0                 | 0                         | 0                    | 0                    | 2                | 0.0                                  |
|                  | Closed         | 1                      | 0                 | 11                        | 108                  | 120                  | 3,249            | 3.7                                  |
|                  | Ending Open    | 0                      | 0                 | 42                        | 11                   | 53                   | 2,706            | 2.0                                  |
| 20th             | Beginning Open | 86                     | 2                 | 0                         | 1                    | 89                   | 122,140          | 0.1                                  |
| ST. CLAIR        | New Filed      | 22                     | 0                 | 74                        | 1,118                | 1,214                | 39,452           | 3.1                                  |
|                  | Reinstated     | 0                      | 0                 | 0                         | 0                    | 0                    | 53               | 0.0                                  |
|                  | Closed         | 34                     | 0                 | 5                         | 1,039                | 1,078                | 36,096           | 3.0                                  |
|                  | Ending Open    | 18                     | 0                 | 67                        | 30                   | 115                  | 95,390           | 0.1                                  |