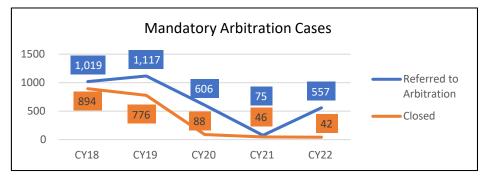

<sup>\*</sup> TOTAL OF ALL CASES IN ALL CATEGORIES: CIVIL, FAMILY, CRIMINAL, CONSERVATION & TRAFFIC, JUVENILE, AND OTHER

| CIRCUIT / COUNTY |                | CIVIL LAW<br>VIOLATION | CONTEMPT OF COURT | MISCELLANEOUS<br>CRIMINAL | ORDERS OF PROTECTION | TOTAL OTHER<br>CASES | TOTAL ALL CASES* | ALL OTHER CASES<br>AS % OF ALL CASES |
|------------------|----------------|------------------------|-------------------|---------------------------|----------------------|----------------------|------------------|--------------------------------------|
| 19th             | Beginning Open | 22                     | 1                 | 0                         | 15                   | 38                   | 37,938           | 0.1                                  |
| LAKE             | New Filed      | 7                      | 17                | 629                       | 2,817                | 3,470                | 67,704           | 5.1                                  |
|                  | Reinstated     | 2                      | 0                 | 0                         | 2                    | 4                    | 3,850            | 0.1                                  |
|                  | Closed         | 25                     | 12                | 519                       | 2,821                | 3,377                | 82,046           | 4.1                                  |
|                  | Ending Open    | 6                      | 6                 | 110                       | 13                   | 135                  | 27,452           | 0.5                                  |
| 19th             | Beginning Open | 22                     | 1                 | 0                         | 15                   | 38                   | 37,938           | 0.1                                  |
| CIRCUIT          | New Filed      | 7                      | 17                | 629                       | 2,817                | 3,470                | 67,704           | 5.1                                  |
| TOTAL            | Reinstated     | 2                      | 0                 | 0                         | 2                    | 4                    | 3,850            | 0.1                                  |
|                  | Closed         | 25                     | 12                | 519                       | 2,821                | 3,377                | 82,046           | 4.1                                  |
|                  | Ending Open    | 6                      | 6                 | 110                       | 13                   | 135                  | 27,452           | 0.5                                  |
| 20th             | Beginning Open | 1                      | 2                 | 0                         | 0                    | 3                    | 3,750            | 0.1                                  |
| MONROE           | New Filed      | 0                      | 0                 | 124                       | 127                  | 251                  | 3,944            | 6.4                                  |
|                  | Reinstated     | 0                      | 0                 | 0                         | 0                    | 0                    | 9                | 0.0                                  |
|                  | Closed         | 0                      | 0                 | 106                       | 127                  | 233                  | 4,994            | 4.7                                  |
|                  | Ending Open    | 1                      | 2                 | 16                        | 0                    | 19                   | 2,519            | 0.8                                  |
| 20th             | Beginning Open | 1                      | 1                 | 0                         | 35                   | 37                   | 3,787            | 1.0                                  |
| PERRY            | New Filed      | 1                      | 0                 | 51                        | 33                   | 85                   | 1,739            | 4.9                                  |
|                  | Reinstated     | 0                      | 0                 | 0                         | 0                    | 0                    | 0                | 0.0                                  |
|                  | Closed         | 0                      | 0                 | 1                         | 37                   | 38                   | 2,304            | 1.6                                  |
|                  | Ending Open    | 2                      | 1                 | 50                        | 29                   | 82                   | 3,132            | 2.6                                  |
| 20th             | Beginning Open | 0                      | 0                 | 0                         | 18                   | 18                   | 3,198            | 0.6                                  |
| RANDOLPH         | New Filed      | 1                      | 0                 | 53                        | 118                  | 172                  | 3,392            | 5.1                                  |
|                  | Reinstated     | 0                      | 0                 | 0                         | 0                    | 0                    | 2                | 0.0                                  |
|                  | Closed         | 1                      | 0                 | 11                        | 108                  | 120                  | 3,249            | 3.7                                  |
|                  | Ending Open    | 0                      | 0                 | 42                        | 11                   | 53                   | 2,706            | 2.0                                  |
| 20th             | Beginning Open | 86                     | 2                 | 0                         | 1                    | 89                   | 122,140          | 0.1                                  |
| ST. CLAIR        | New Filed      | 22                     | 0                 | 74                        | 1,118                | 1,214                | 39,452           | 3.1                                  |
|                  | Reinstated     | 0                      | 0                 | 0                         | 0                    | 0                    | 53               | 0.0                                  |
|                  | Closed         | 34                     | 0                 | 5                         | 1,039                | 1,078                | 36,096           | 3.0                                  |
|                  | Ending Open    | 18                     | 0                 | 67                        | 30                   | 115                  | 95,390           | 0.1                                  |