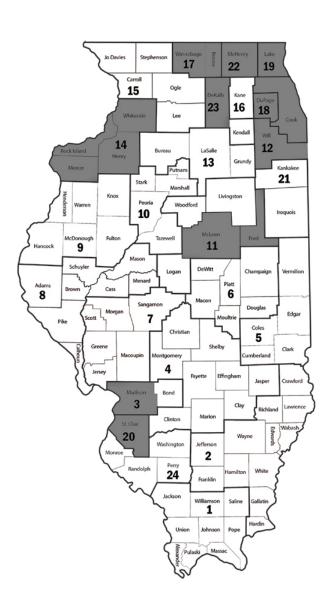

## MAP OF JUDICIAL CIRCUITS OF ILLINOIS

Effective: December 5, 2022

Note: The new 24th Judicial Circuit was created by Public Act 102-0380, effective December 5, 2022. Statistical data contained in this publication, with the exception of probation statistics, includes Monroe, Randolph, Washington, and Perry Counties with the 20th Judicial Circuit for all of calendar year 2022.