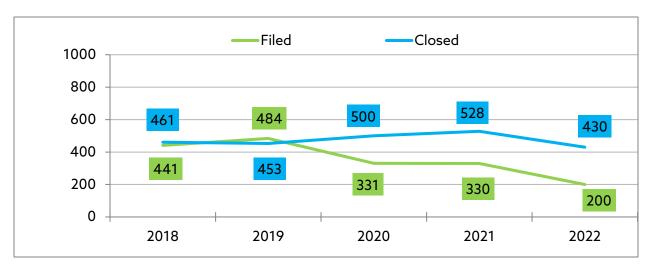

Note: A value of \$0 in the State Total means there were no funds deposited in the specified fund from any county during 2022.

|            |                   |                           |                                                       | FINES,               | PENALTIES, ASSESSMENTS        | AND FORFEITURES (CONT                 | INUED)                    |                           |                                           |
|------------|-------------------|---------------------------|-------------------------------------------------------|----------------------|-------------------------------|---------------------------------------|---------------------------|---------------------------|-------------------------------------------|
| CIRCUIT    | COUNTY            |                           |                                                       |                      | STA                           | ATE                                   |                           |                           |                                           |
|            |                   | PESTICIDE CONTROL<br>FUND | SPINAL CORD INJURY PARALYSIS CURE RESEARCH TRUST FUND | FIRE PREVENTION FUND | OFFENDER<br>REGISTRATION FUND | SECURITIES AUDIT AND ENFORCEMENT FUND | SPECIAL ADMINSTRAIVE FUND | LEADS MAINTENANCE<br>FUND | DOMESTIC VIOLENCE<br>ABUSER SERVICES FUND |
| 1st        | Alexander         | 0                         | 55                                                    | 594                  | 0                             | 0                                     | •                         | I -                       | _                                         |
|            | Jackson<br>       | 0                         | 365                                                   | 2,682                | 0                             | 0                                     | 0                         | 0                         |                                           |
|            | Johnson           | 0                         | 110                                                   | 1,197                | 0                             | 0                                     | 0                         | 0                         | 26                                        |
|            | Massac            | 0                         | 195                                                   | 3,149                | 0                             | 0                                     | 0                         | 0                         | 50                                        |
|            | Pope              | 0                         | 39<br>65                                              | 264<br>301           | 0                             | 0                                     | 0                         | 0                         | 0                                         |
|            | Pulaski<br>Saline | 0                         | 132                                                   | 978                  | · ·                           | 0                                     | 0                         | 0                         | 0                                         |
|            | Union             | 0                         | 174                                                   | 1,243                | 338<br>0                      | 0                                     | 0                         | 0                         | 25                                        |
|            | Williamson        | 0                         | 435                                                   | 8,647                | 170                           | 0                                     | 0                         | 0                         | 0                                         |
| 2nd        | Circuit Total     | 0                         |                                                       | 19,054               | 508                           | 0                                     | · ·                       | ı                         |                                           |
| 2nd        | Crawford          | 0                         |                                                       | 2,044                | 1,262                         | 0                                     | -                         |                           |                                           |
| 20         | Edwards           | 0                         | 44                                                    | 661                  | 0                             | 0                                     | 0                         | I -                       | _                                         |
|            | Franklin          | 0                         | 258                                                   | 2,357                | 1,735                         | 0                                     | 0                         | 524                       | 0                                         |
|            | Gallatin          | 0                         | 20                                                    | 132                  | 0                             | 0                                     | 0                         | 0                         |                                           |
|            | Hamilton          | 0                         | 114                                                   | 1,072                | 0                             | 0                                     | 0                         | 0                         | 104                                       |
|            | Hardin            | 0                         | 94                                                    | 528                  | 0                             | 0                                     | 0                         | 18                        | 50                                        |
|            | Jefferson         | 0                         | 278                                                   | 1,676                | 0                             | 0                                     | 0                         | 0                         | 250                                       |
|            | Lawrence          | 0                         | 80                                                    | 1,437                | 0                             | 0                                     | 0                         | 0                         | 87                                        |
|            | Richland          | 0                         | 361                                                   | 1,775                | 333                           | 0                                     | 0                         | 0                         | 0                                         |
|            | Wabash            | 0                         | 109                                                   | 1,056                | 444                           | 0                                     | 0                         | 0                         | 0                                         |
|            | Wayne             | 0                         | 154                                                   | 1,650                | 766                           | 0                                     | 0                         | 0                         | 0                                         |
|            | White             | 0                         | 163                                                   | 2,928                | 0                             | 0                                     | 0                         | 0                         | 0                                         |
| 2nd        | Circuit Total     | 0                         | , .                                                   | 17,316               | 4,540                         | 0                                     |                           |                           | 516                                       |
| 3rd        | Bond<br>Madison   | 0                         |                                                       | 1,381                | 0                             | •                                     |                           | I -                       |                                           |
|            | Circuit Total     | 0                         | ,                                                     | 21,902<br>23,283     | 0                             | 0                                     |                           |                           |                                           |
| 3rd<br>4th | Christian         | 0                         |                                                       | 23,263               | 0                             | 0                                     |                           |                           |                                           |
|            | Clay              | 0                         | 155                                                   | 1,289                | 177                           | 0                                     | _                         | _                         |                                           |
|            | Clinton           | 0                         | 235                                                   | 4,002                | 400                           | 0                                     | 0                         | 0                         |                                           |
|            | Effingham         | 0                         | 588                                                   | 3,004                | 15,746                        | 0                                     | 0                         | 554                       | 86                                        |
|            | Fayette           | 0                         | 346                                                   | 1,756                | 518                           | 0                                     | 0                         | 0                         |                                           |
|            | Jasper            | 0                         | 105                                                   | 892                  | 500                           | 0                                     | 0                         | 0                         | 0                                         |
|            | Marion            | 0                         | 250                                                   | 5,645                | 0                             | 0                                     | 0                         | 0                         | 7                                         |
|            | Montgomery        | 0                         | 353                                                   | 4,183                | 564                           | 0                                     | 0                         | 0                         | 0                                         |
|            | Shelby            | 0                         | 126                                                   | 2,157                | 3,320                         | 0                                     | 0                         | 0                         | 312                                       |
| 4th        | Circuit Total     | 0                         | 2,433                                                 | 25,577               | 21,225                        | 0                                     | 0                         | 554                       | 1,064                                     |
| 5th        | Clark             | 0                         | 92                                                    | 1,738                | 2,013                         | 0                                     | 0                         | 0                         |                                           |
|            | Coles             | 0                         | 603                                                   | 6,037                | 2,800                         | 0                                     | 0                         | 0                         | 405                                       |
|            | Cumberland        | 0                         | 70                                                    | 1,468                | 0                             | 0                                     | 0                         | 5                         | 0                                         |
|            | Edgar             | 0                         | 65                                                    | 1,540                | 0                             | 0                                     | 0                         | 0                         | 0                                         |
|            | Vermilion         | 0                         | 799                                                   | 3,819                | 0                             | 0                                     | 0                         |                           |                                           |
| 5th        | Circuit Total     | 0                         | 1,629                                                 | 14,602               | 4,813                         | 0                                     | 0                         | 398                       | 1,117                                     |

<sup>\*</sup>Pre-CTAA penalty (which or that) contains Traffic & Criminal Surcharge Fund, Law Enforcement Camera Grand Fund and LEADS Fund as of 7/1/2006

|            |                        |                                            | FINES, PENALTIES, ASSESSMENTS AND FORFEITURES (CONTINUED) |                                                      |                       |                                                           |                                      |      |                                                      |  |  |  |  |
|------------|------------------------|--------------------------------------------|-----------------------------------------------------------|------------------------------------------------------|-----------------------|-----------------------------------------------------------|--------------------------------------|------|------------------------------------------------------|--|--|--|--|
|            |                        |                                            |                                                           |                                                      | ST                    | ATE                                                       |                                      |      |                                                      |  |  |  |  |
| CIRCUIT    | COUNTY                 | FORECLOSURE<br>PREVENTION PROGRAM<br>FUND* | FORECLOSURE<br>PREVENTION<br>"GRADUATED" FUND*            | IDOC PAROLE DIVISION<br>OFFENDER SUPERVISION<br>FUND | ILLINOIS RACING BOARD | LEAD POISON SCREENING<br>PREVENTION AND<br>ABATEMENT FUND | METHAMPHETAMINE LAW ENFORCEMENT FUND | FUND | PRISONER REVIEW BOARD<br>VEHICLE & EQUIPMENT<br>FUND |  |  |  |  |
| 1st        | Alexander              | 0                                          | 0                                                         | 0                                                    | 0                     | C                                                         |                                      | 0    | 32                                                   |  |  |  |  |
|            | Jackson                | 0                                          | 0                                                         | 0                                                    | 0                     | C                                                         | `I                                   | 0    | 236                                                  |  |  |  |  |
|            | Johnson                | 0                                          | 0                                                         | 0                                                    | 0                     | C                                                         | 0                                    | 0    | 92                                                   |  |  |  |  |
|            | Massac                 | 0                                          | 0                                                         | 0                                                    | 0                     |                                                           | 360                                  | 0    | 9                                                    |  |  |  |  |
|            | Pope                   | 0                                          | 0                                                         | 0                                                    | 0                     |                                                           | 100                                  | 0    | 65                                                   |  |  |  |  |
|            | Pulaski<br>Saline      | 0                                          | 0                                                         | 0                                                    | 0                     |                                                           | 0 600                                | 0    | 6<br>38                                              |  |  |  |  |
|            | Union                  | 0                                          | 0                                                         | 0                                                    | 0                     |                                                           | 000                                  | 0    | 126                                                  |  |  |  |  |
|            | Williamson             | 0                                          | 0                                                         | 0                                                    | 0                     |                                                           | 'l                                   | 0    | 789                                                  |  |  |  |  |
| 2nd        | Circuit Total          | 0                                          | 0                                                         | 0                                                    |                       |                                                           | 1                                    | 0    | 1,392                                                |  |  |  |  |
| 2nd        | Crawford               | 0                                          | 0                                                         | 0                                                    | · ·                   |                                                           |                                      |      | 6                                                    |  |  |  |  |
|            | Edwards                | 0                                          | 0                                                         | 0                                                    | 0                     | C                                                         |                                      | 0    | 36                                                   |  |  |  |  |
|            | Franklin               | 0                                          | 0                                                         | 0                                                    | 0                     | C                                                         | 0                                    | 0    | 223                                                  |  |  |  |  |
|            | Gallatin               | 0                                          | 0                                                         | 0                                                    | 0                     | C                                                         | 0                                    | 0    | 6                                                    |  |  |  |  |
|            | Hamilton               | 0                                          | 0                                                         | 0                                                    | 0                     | C                                                         | 0                                    | 0    | 84                                                   |  |  |  |  |
|            | Hardin                 | 0                                          | 0                                                         | 0                                                    | 0                     | C                                                         | 155                                  | 0    | 23<br>27<br>22                                       |  |  |  |  |
|            | Jefferson              | 0                                          | 0                                                         | 8                                                    | 0                     | C                                                         | 0                                    | 0    | 27                                                   |  |  |  |  |
|            | Lawrence               | 0                                          | 0                                                         | 0                                                    | 0                     | C                                                         | 0                                    | 0    | 22                                                   |  |  |  |  |
|            | Richland               | 0                                          | 0                                                         | 0                                                    | 0                     | C                                                         | 90                                   | 0    | 9                                                    |  |  |  |  |
|            | Wabash                 | 0                                          | 0                                                         | 0                                                    | 0                     | (                                                         | 490                                  | 0    | 2                                                    |  |  |  |  |
|            | Wayne                  | 0                                          | 0                                                         | 0                                                    | 0                     | (                                                         | 0                                    | 0    | 4                                                    |  |  |  |  |
| J.m.d      | White<br>Circuit Total | 0                                          | 0                                                         | 8                                                    | 0                     | (                                                         | 0 735                                | 0    | 160<br>598                                           |  |  |  |  |
| 2nd<br>3rd | Bond                   | 0                                          | 0                                                         | 0                                                    | 0                     |                                                           |                                      | 0    | 267                                                  |  |  |  |  |
| Siu        | Madison                | 0                                          | 0                                                         | 0                                                    | _                     |                                                           | 1                                    | 0    | 38                                                   |  |  |  |  |
| 3rd        | Circuit Total          | 0                                          | 0                                                         | 0                                                    | _                     |                                                           | 1                                    | 0    | 305                                                  |  |  |  |  |
| 4th        | Christian              | 0                                          | 0                                                         | 0                                                    | 0                     | (                                                         | 385                                  | 0    |                                                      |  |  |  |  |
|            | Clay                   | 0                                          | 0                                                         | 0                                                    | 0                     | C                                                         |                                      | 0    | 94                                                   |  |  |  |  |
|            | Clinton                | 0                                          | 0                                                         | 0                                                    | 0                     | C                                                         | 0                                    | 0    | 170                                                  |  |  |  |  |
|            | Effingham              | 0                                          | 0                                                         | 0                                                    | 0                     | C                                                         | 1,454                                | 0    | 7                                                    |  |  |  |  |
|            | Fayette                | 0                                          | 0                                                         | 0                                                    | 0                     | C                                                         | 284                                  | 0    | 140                                                  |  |  |  |  |
|            | Jasper                 | 0                                          | 0                                                         | 0                                                    | 0                     | C                                                         | 0                                    | 0    | 26                                                   |  |  |  |  |
|            | Marion                 | 0                                          | 0                                                         | 0                                                    | 0                     | C                                                         | 0                                    | 0    | 81                                                   |  |  |  |  |
|            | Montgomery             | 0                                          | 0                                                         | 20                                                   |                       | C                                                         | 1,000                                | 0    | 404                                                  |  |  |  |  |
|            | Shelby                 | 0                                          | 0                                                         | 0                                                    |                       | C                                                         | , 100                                | 0    | 1                                                    |  |  |  |  |
| 4th        | Circuit Total          | 0                                          | 0                                                         | 20                                                   |                       | C                                                         | 97.00                                | 0    | 1,027                                                |  |  |  |  |
| 5th        | Clark                  | 0                                          | ĭ                                                         |                                                      | 0                     | (                                                         | ,                                    | 0    | 33                                                   |  |  |  |  |
|            | Coles<br>Cumberland    | 0                                          | 0                                                         | 0                                                    |                       | (                                                         | 500                                  | 0    | 143                                                  |  |  |  |  |
|            | Edgar                  | 0                                          | 0                                                         | 0                                                    | 0                     | (                                                         | 0                                    | 0    | 36<br>14                                             |  |  |  |  |
|            | Vermilion              | 0                                          | 0                                                         | 0                                                    | 0                     | (                                                         | 1                                    | 0    | 543                                                  |  |  |  |  |
| 5th        | Circuit Total          | 0                                          | 0                                                         | 0                                                    | 0                     |                                                           |                                      | 0    | 769                                                  |  |  |  |  |
| Jul        | Circuit rotal          | ı                                          | U                                                         | 0                                                    | 1 0                   |                                                           | /  603                               | 1 0  | /07                                                  |  |  |  |  |