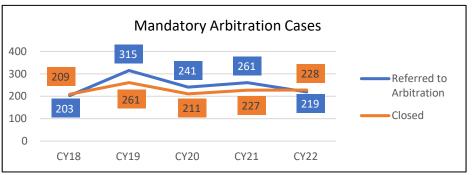

<sup>\*</sup> TOTAL OF ALL CASES IN ALL CATEGORIES: CIVIL, FAMILY, CRIMINAL, CONSERVATION & TRAFFIC, JUVENILE, AND OTHER

| CIRCUIT / COUNTY |                | CIVIL LAW<br>VIOLATION | CONTEMPT OF COURT | MISCELLANEOUS<br>CRIMINAL | ORDERS OF PROTECTION | TOTAL OTHER<br>CASES | TOTAL ALL CASES* | ALL OTHER CASES<br>AS % OF ALL CASES |
|------------------|----------------|------------------------|-------------------|---------------------------|----------------------|----------------------|------------------|--------------------------------------|
| 16th             | Beginning Open | 36                     | 201               | 0                         | 787                  | 1,024                | 102,623          | 1.0                                  |
| CIRCUIT          | New Filed      | 4                      | 27                | 2,227                     | 1,639                | 3,897                | 51,934           | 7.5                                  |
| TOTAL            | Reinstated     | 0                      | 0                 | 0                         | 0                    | 0                    | 2,348            | 0.0                                  |
|                  | Closed         | 12                     | 24                | 892                       | 1,591                | 2,519                | 75,480           | 3.3                                  |
|                  | Ending Open    | 21                     | 127               | 1,335                     | 119                  | 1,602                | 52,178           | 3.1                                  |
| 17th             | Beginning Open | 2                      | 1                 | 0                         | 33                   | 36                   | 12,755           | 0.3                                  |
| BOONE            | New Filed      | 11                     | 4                 | 131                       | 276                  | 422                  | 5,846            | 7.2                                  |
|                  | Reinstated     | 0                      | 0                 | 0                         | 0                    | 0                    | 2                | 0.0                                  |
|                  | Closed         | 11                     | 3                 | 116                       | 271                  | 401                  | 6,957            | 5.8                                  |
|                  | Ending Open    | 1                      | 1                 | 13                        | 32                   | 47                   | 11,453           | 0.4                                  |
| 17th             | Beginning Open | 71                     | 59                | 0                         | 0                    | 130                  | 69,595           | 0.2                                  |
| WINNEBAGO        | New Filed      | 80                     | 36                | 864                       | 2,901                | 3,881                | 39,679           | 9.8                                  |
|                  | Reinstated     | 0                      | 0                 | 0                         | 0                    | 0                    | 176              | 0.0                                  |
|                  | Closed         | 95                     | 24                | 811                       | 2,901                | 3,831                | 43,257           | 8.9                                  |
|                  | Ending Open    | 55                     | 44                | 53                        | 0                    | 152                  | 61,815           | 0.2                                  |
| 17th             | Beginning Open | 73                     | 60                | 0                         | 33                   | 166                  | 82,350           | 0.2                                  |
| CIRCUIT          | New Filed      | 91                     | 40                | 995                       | 3,177                | 4,303                | 45,525           | 9.5                                  |
| TOTAL            | Reinstated     | 0                      | 0                 | 0                         | 0                    | 0                    | 178              | 0.0                                  |
|                  | Closed         | 106                    | 27                | 927                       | 3,172                | 4,232                | 50,214           | 8.4                                  |
|                  | Ending Open    | 56                     | 45                | 66                        | 32                   | 199                  | 73,268           | 0.3                                  |
| 18th             | Beginning Open | 18                     | 71                | 0                         | 102                  | 191                  | 59,261           | 0.3                                  |
| DUPAGE           | New Filed      | 25                     | 33                | 660                       | 1,798                | 2,516                | 111,829          | 2.2                                  |
|                  | Reinstated     | 0                      | 1                 | 2                         | 10                   | 13                   | 833              | 1.6                                  |
|                  | Closed         | 28                     | 69                | 421                       | 1,858                | 2,376                | 114,995          | 2.1                                  |
|                  | Ending Open    | 14                     | 44                | 241                       | 52                   | 351                  | 100,038          | 0.4                                  |
| 18th             | Beginning Open | 18                     | 71                | 0                         | 102                  | 191                  | 59,261           | 0.3                                  |
| CIRCUIT          | New Filed      | 25                     | 33                | 660                       | 1,798                | 2,516                | 111,829          | 2.2                                  |
| TOTAL            | Reinstated     | 0                      | 1                 | 2                         | 10                   | 13                   | 833              | 1.6                                  |
|                  | Closed         | 28                     | 69                | 421                       | 1,858                | 2,376                | 114,995          | 2.1                                  |
|                  | Ending Open    | 14                     | 44                | 241                       | 52                   | 351                  | 100,038          | 0.4                                  |

<sup>\*</sup> TOTAL OF ALL CASES IN ALL CATEGORIES: CIVIL, FAMILY, CRIMINAL, CONSERVATION & TRAFFIC, JUVENILE, AND OTHER

| CIRCUIT / COUNTY |                | CIVIL LAW<br>VIOLATION | CONTEMPT OF COURT | MISCELLANEOUS<br>CRIMINAL | ORDERS OF PROTECTION | TOTAL OTHER<br>CASES | TOTAL ALL CASES* | ALL OTHER CASES<br>AS % OF ALL CASES |
|------------------|----------------|------------------------|-------------------|---------------------------|----------------------|----------------------|------------------|--------------------------------------|
| 19th             | Beginning Open | 22                     | 1                 | 0                         | 15                   | 38                   | 37,938           | 0.1                                  |
| LAKE             | New Filed      | 7                      | 17                | 629                       | 2,817                | 3,470                | 67,704           | 5.1                                  |
|                  | Reinstated     | 2                      | 0                 | 0                         | 2                    | 4                    | 3,850            | 0.1                                  |
|                  | Closed         | 25                     | 12                | 519                       | 2,821                | 3,377                | 82,046           | 4.1                                  |
|                  | Ending Open    | 6                      | 6                 | 110                       | 13                   | 135                  | 27,452           | 0.5                                  |
| 19th             | Beginning Open | 22                     | 1                 | 0                         | 15                   | 38                   | 37,938           | 0.1                                  |
| CIRCUIT          | New Filed      | 7                      | 17                | 629                       | 2,817                | 3,470                | 67,704           | 5.1                                  |
| TOTAL            | Reinstated     | 2                      | 0                 | 0                         | 2                    | 4                    | 3,850            | 0.1                                  |
|                  | Closed         | 25                     | 12                | 519                       | 2,821                | 3,377                | 82,046           | 4.1                                  |
|                  | Ending Open    | 6                      | 6                 | 110                       | 13                   | 135                  | 27,452           | 0.5                                  |
| 20th             | Beginning Open | 1                      | 2                 | 0                         | 0                    | 3                    | 3,750            | 0.1                                  |
| MONROE           | New Filed      | 0                      | 0                 | 124                       | 127                  | 251                  | 3,944            | 6.4                                  |
|                  | Reinstated     | 0                      | 0                 | 0                         | 0                    | 0                    | 9                | 0.0                                  |
|                  | Closed         | 0                      | 0                 | 106                       | 127                  | 233                  | 4,994            | 4.7                                  |
|                  | Ending Open    | 1                      | 2                 | 16                        | 0                    | 19                   | 2,519            | 0.8                                  |
| 20th             | Beginning Open | 1                      | 1                 | 0                         | 35                   | 37                   | 3,787            | 1.0                                  |
| PERRY            | New Filed      | 1                      | 0                 | 51                        | 33                   | 85                   | 1,739            | 4.9                                  |
|                  | Reinstated     | 0                      | 0                 | 0                         | 0                    | 0                    | 0                | 0.0                                  |
|                  | Closed         | 0                      | 0                 | 1                         | 37                   | 38                   | 2,304            | 1.6                                  |
|                  | Ending Open    | 2                      | 1                 | 50                        | 29                   | 82                   | 3,132            | 2.6                                  |
| 20th             | Beginning Open | 0                      | 0                 | 0                         | 18                   | 18                   | 3,198            | 0.6                                  |
| RANDOLPH         | New Filed      | 1                      | 0                 | 53                        | 118                  | 172                  | 3,392            | 5.1                                  |
|                  | Reinstated     | 0                      | 0                 | 0                         | 0                    | 0                    | 2                | 0.0                                  |
|                  | Closed         | 1                      | 0                 | 11                        | 108                  | 120                  | 3,249            | 3.7                                  |
|                  | Ending Open    | 0                      | 0                 | 42                        | 11                   | 53                   | 2,706            | 2.0                                  |
| 20th             | Beginning Open | 86                     | 2                 | 0                         | 1                    | 89                   | 122,140          | 0.1                                  |
| ST. CLAIR        | New Filed      | 22                     | 0                 | 74                        | 1,118                | 1,214                | 39,452           | 3.1                                  |
|                  | Reinstated     | 0                      | 0                 | 0                         | 0                    | 0                    | 53               | 0.0                                  |
|                  | Closed         | 34                     | 0                 | 5                         | 1,039                | 1,078                | 36,096           | 3.0                                  |
|                  | Ending Open    | 18                     | 0                 | 67                        | 30                   | 115                  | 95,390           | 0.1                                  |

<sup>\*</sup> TOTAL OF ALL CASES IN ALL CATEGORIES: CIVIL, FAMILY, CRIMINAL, CONSERVATION & TRAFFIC, JUVENILE, AND OTHER

| CIRCUIT / COUNTY |                | CIVIL LAW<br>VIOLATION | CONTEMPT OF COURT | MISCELLANEOUS<br>CRIMINAL | ORDERS OF PROTECTION | TOTAL OTHER<br>CASES | TOTAL ALL CASES* | ALL OTHER CASES<br>AS % OF ALL CASES |
|------------------|----------------|------------------------|-------------------|---------------------------|----------------------|----------------------|------------------|--------------------------------------|
| 20th             | Beginning Open | 5                      | 2                 | 0                         | 26                   | 33                   | 3,145            | 1.0                                  |
| WASHINGTON       | New Filed      | 1                      | 1                 | 49                        | 36                   | 87                   | 1,372            | 6.3                                  |
|                  | Reinstated     | 0                      | 0                 | 0                         | 0                    | 0                    | 0                | 0.0                                  |
|                  | Closed         | 2                      | 1                 | 21                        | 27                   | 51                   | 1,453            | 3.5                                  |
|                  | Ending Open    | 4                      | 2                 | 24                        | 32                   | 62                   | 2,772            | 2.2                                  |
| 20th             | Beginning Open | 93                     | 7                 | 0                         | 80                   | 180                  | 136,020          | 0.1                                  |
| CIRCUIT          | New Filed      | 25                     | 1                 | 351                       | 1,432                | 1,809                | 49,899           | 3.6                                  |
| TOTAL            | Reinstated     | 0                      | 0                 | 0                         | 0                    | 0                    | 64               | 0.0                                  |
|                  | Closed         | 37                     | 1                 | 144                       | 1,338                | 1,520                | 48,096           | 3.2                                  |
|                  | Ending Open    | 25                     | 5                 | 199                       | 102                  | 331                  | 106,519          | 0.3                                  |
| 21st             | Beginning Open | 33                     | 7                 | 0                         | 25                   | 65                   | 11,322           | 0.6                                  |
| IROQUOIS         | New Filed      | 0                      | 0                 | 48                        | 283                  | 331                  | 3,218            | 10.3                                 |
|                  | Reinstated     | 0                      | 0                 | 0                         | 0                    | 0                    | 0                | 0.0                                  |
|                  | Closed         | 2                      | 0                 | 29                        | 265                  | 296                  | 3,507            | 8.4                                  |
|                  | Ending Open    | 3                      | 7                 | 15                        | 21                   | 46                   | 10,759           | 0.4                                  |
| 21st             | Beginning Open | 43                     | 242               | 0                         | 553                  | 838                  | 32,496           | 2.6                                  |
| KANKAKEE         | New Filed      | 1                      | 21                | 196                       | 875                  | 1,093                | 14,599           | 7.5                                  |
|                  | Reinstated     | 0                      | 0                 | 0                         | 0                    | 0                    | 0                | 0.0                                  |
|                  | Closed         | 2                      | 22                | 141                       | 734                  | 899                  | 13,343           | 6.7                                  |
|                  | Ending Open    | 42                     | 241               | 55                        | 694                  | 1,032                | 33,752           | 3.1                                  |
| 21st             | Beginning Open | 76                     | 249               | 0                         | 578                  | 903                  | 43,818           | 2.1                                  |
| CIRCUIT          | New Filed      | 1                      | 21                | 244                       | 1,158                | 1,424                | 17,817           | 8.0                                  |
| TOTAL            | Reinstated     | 0                      | 0                 | 0                         | 0                    | 0                    | 0                | 0.0                                  |
|                  | Closed         | 4                      | 22                | 170                       | 999                  | 1,195                | 16,850           | 7.1                                  |
|                  | Ending Open    | 45                     | 248               | 70                        | 715                  | 1,078                | 44,511           | 2.4                                  |
| 22nd             | Beginning Open | 14                     | 12                | 0                         | 2                    | 28                   | 16,876           | 0.2                                  |
| MCHENRY          | New Filed      | 17                     | 3                 | 1,150                     | 1,392                | 2,562                | 38,747           | 6.6                                  |
|                  | Reinstated     | 0                      | 0                 | 0                         | 0                    | 0                    | 690              | 0.0                                  |
|                  | Closed         | 24                     | 10                | 823                       | 1,393                | 2,250                | 41,725           | 5.4                                  |
|                  | Ending Open    | 8                      | 5                 | 327                       | 1                    | 341                  | 14,545           | 2.3                                  |