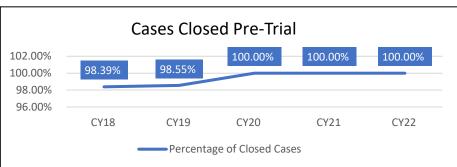

<sup>\*</sup> TOTAL OF ALL CASES IN ALL CATEGORIES: CIVIL, FAMILY, CRIMINAL, CONSERVATION & TRAFFIC, JUVENILE, AND OTHER

| CIRCUIT / COUNTY |                | CIVIL LAW<br>VIOLATION | CONTEMPT OF COURT | MISCELLANEOUS<br>CRIMINAL | ORDERS OF PROTECTION | TOTAL OTHER<br>CASES | TOTAL ALL CASES* | ALL OTHER CASES<br>AS % OF ALL CASES |
|------------------|----------------|------------------------|-------------------|---------------------------|----------------------|----------------------|------------------|--------------------------------------|
| 16th             | Beginning Open | 36                     | 201               | 0                         | 787                  | 1,024                | 102,623          | 1.0                                  |
| CIRCUIT          | New Filed      | 4                      | 27                | 2,227                     | 1,639                | 3,897                | 51,934           | 7.5                                  |
| TOTAL            | Reinstated     | 0                      | 0                 | 0                         | 0                    | 0                    | 2,348            | 0.0                                  |
|                  | Closed         | 12                     | 24                | 892                       | 1,591                | 2,519                | 75,480           | 3.3                                  |
|                  | Ending Open    | 21                     | 127               | 1,335                     | 119                  | 1,602                | 52,178           | 3.1                                  |
| 17th             | Beginning Open | 2                      | 1                 | 0                         | 33                   | 36                   | 12,755           | 0.3                                  |
| BOONE            | New Filed      | 11                     | 4                 | 131                       | 276                  | 422                  | 5,846            | 7.2                                  |
|                  | Reinstated     | 0                      | 0                 | 0                         | 0                    | 0                    | 2                | 0.0                                  |
|                  | Closed         | 11                     | 3                 | 116                       | 271                  | 401                  | 6,957            | 5.8                                  |
|                  | Ending Open    | 1                      | 1                 | 13                        | 32                   | 47                   | 11,453           | 0.4                                  |
| 17th             | Beginning Open | 71                     | 59                | 0                         | 0                    | 130                  | 69,595           | 0.2                                  |
| WINNEBAGO        | New Filed      | 80                     | 36                | 864                       | 2,901                | 3,881                | 39,679           | 9.8                                  |
|                  | Reinstated     | 0                      | 0                 | 0                         | 0                    | 0                    | 176              | 0.0                                  |
|                  | Closed         | 95                     | 24                | 811                       | 2,901                | 3,831                | 43,257           | 8.9                                  |
|                  | Ending Open    | 55                     | 44                | 53                        | 0                    | 152                  | 61,815           | 0.2                                  |
| 17th             | Beginning Open | 73                     | 60                | 0                         | 33                   | 166                  | 82,350           | 0.2                                  |
| CIRCUIT          | New Filed      | 91                     | 40                | 995                       | 3,177                | 4,303                | 45,525           | 9.5                                  |
| TOTAL            | Reinstated     | 0                      | 0                 | 0                         | 0                    | 0                    | 178              | 0.0                                  |
|                  | Closed         | 106                    | 27                | 927                       | 3,172                | 4,232                | 50,214           | 8.4                                  |
|                  | Ending Open    | 56                     | 45                | 66                        | 32                   | 199                  | 73,268           | 0.3                                  |
| 18th             | Beginning Open | 18                     | 71                | 0                         | 102                  | 191                  | 59,261           | 0.3                                  |
| DUPAGE           | New Filed      | 25                     | 33                | 660                       | 1,798                | 2,516                | 111,829          | 2.2                                  |
|                  | Reinstated     | 0                      | 1                 | 2                         | 10                   | 13                   | 833              | 1.6                                  |
|                  | Closed         | 28                     | 69                | 421                       | 1,858                | 2,376                | 114,995          | 2.1                                  |
|                  | Ending Open    | 14                     | 44                | 241                       | 52                   | 351                  | 100,038          | 0.4                                  |
| 18th             | Beginning Open | 18                     | 71                | 0                         | 102                  | 191                  | 59,261           | 0.3                                  |
| CIRCUIT          | New Filed      | 25                     | 33                | 660                       | 1,798                | 2,516                | 111,829          | 2.2                                  |
| TOTAL            | Reinstated     | 0                      | 1                 | 2                         | 10                   | 13                   | 833              | 1.6                                  |
|                  | Closed         | 28                     | 69                | 421                       | 1,858                | 2,376                | 114,995          | 2.1                                  |
|                  | Ending Open    | 14                     | 44                | 241                       | 52                   | 351                  | 100,038          | 0.4                                  |

<sup>\*</sup> TOTAL OF ALL CASES IN ALL CATEGORIES: CIVIL, FAMILY, CRIMINAL, CONSERVATION & TRAFFIC, JUVENILE, AND OTHER

| CIRCUIT / COUNTY |                | CIVIL LAW<br>VIOLATION | CONTEMPT OF COURT | MISCELLANEOUS<br>CRIMINAL | ORDERS OF PROTECTION | TOTAL OTHER<br>CASES | TOTAL ALL CASES* | ALL OTHER CASES<br>AS % OF ALL CASES |
|------------------|----------------|------------------------|-------------------|---------------------------|----------------------|----------------------|------------------|--------------------------------------|
| 19th             | Beginning Open | 22                     | 1                 | 0                         | 15                   | 38                   | 37,938           | 0.1                                  |
| LAKE             | New Filed      | 7                      | 17                | 629                       | 2,817                | 3,470                | 67,704           | 5.1                                  |
|                  | Reinstated     | 2                      | 0                 | 0                         | 2                    | 4                    | 3,850            | 0.1                                  |
|                  | Closed         | 25                     | 12                | 519                       | 2,821                | 3,377                | 82,046           | 4.1                                  |
|                  | Ending Open    | 6                      | 6                 | 110                       | 13                   | 135                  | 27,452           | 0.5                                  |
| 19th             | Beginning Open | 22                     | 1                 | 0                         | 15                   | 38                   | 37,938           | 0.1                                  |
| CIRCUIT          | New Filed      | 7                      | 17                | 629                       | 2,817                | 3,470                | 67,704           | 5.1                                  |
| TOTAL            | Reinstated     | 2                      | 0                 | 0                         | 2                    | 4                    | 3,850            | 0.1                                  |
|                  | Closed         | 25                     | 12                | 519                       | 2,821                | 3,377                | 82,046           | 4.1                                  |
|                  | Ending Open    | 6                      | 6                 | 110                       | 13                   | 135                  | 27,452           | 0.5                                  |
| 20th             | Beginning Open | 1                      | 2                 | 0                         | 0                    | 3                    | 3,750            | 0.1                                  |
| MONROE           | New Filed      | 0                      | 0                 | 124                       | 127                  | 251                  | 3,944            | 6.4                                  |
|                  | Reinstated     | 0                      | 0                 | 0                         | 0                    | 0                    | 9                | 0.0                                  |
|                  | Closed         | 0                      | 0                 | 106                       | 127                  | 233                  | 4,994            | 4.7                                  |
|                  | Ending Open    | 1                      | 2                 | 16                        | 0                    | 19                   | 2,519            | 0.8                                  |
| 20th             | Beginning Open | 1                      | 1                 | 0                         | 35                   | 37                   | 3,787            | 1.0                                  |
| PERRY            | New Filed      | 1                      | 0                 | 51                        | 33                   | 85                   | 1,739            | 4.9                                  |
|                  | Reinstated     | 0                      | 0                 | 0                         | 0                    | 0                    | 0                | 0.0                                  |
|                  | Closed         | 0                      | 0                 | 1                         | 37                   | 38                   | 2,304            | 1.6                                  |
|                  | Ending Open    | 2                      | 1                 | 50                        | 29                   | 82                   | 3,132            | 2.6                                  |
| 20th             | Beginning Open | 0                      | 0                 | 0                         | 18                   | 18                   | 3,198            | 0.6                                  |
| RANDOLPH         | New Filed      | 1                      | 0                 | 53                        | 118                  | 172                  | 3,392            | 5.1                                  |
|                  | Reinstated     | 0                      | 0                 | 0                         | 0                    | 0                    | 2                | 0.0                                  |
|                  | Closed         | 1                      | 0                 | 11                        | 108                  | 120                  | 3,249            | 3.7                                  |
|                  | Ending Open    | 0                      | 0                 | 42                        | 11                   | 53                   | 2,706            | 2.0                                  |
| 20th             | Beginning Open | 86                     | 2                 | 0                         | 1                    | 89                   | 122,140          | 0.1                                  |
| ST. CLAIR        | New Filed      | 22                     | 0                 | 74                        | 1,118                | 1,214                | 39,452           | 3.1                                  |
|                  | Reinstated     | 0                      | 0                 | 0                         | 0                    | 0                    | 53               | 0.0                                  |
|                  | Closed         | 34                     | 0                 | 5                         | 1,039                | 1,078                | 36,096           | 3.0                                  |
|                  | Ending Open    | 18                     | 0                 | 67                        | 30                   | 115                  | 95,390           | 0.1                                  |

<sup>\*</sup> TOTAL OF ALL CASES IN ALL CATEGORIES: CIVIL, FAMILY, CRIMINAL, CONSERVATION & TRAFFIC, JUVENILE, AND OTHER

| CIRCUIT / COUNTY |                | CIVIL LAW<br>VIOLATION | CONTEMPT OF COURT | MISCELLANEOUS<br>CRIMINAL | ORDERS OF PROTECTION | TOTAL OTHER<br>CASES | TOTAL ALL CASES* | ALL OTHER CASES<br>AS % OF ALL CASES |
|------------------|----------------|------------------------|-------------------|---------------------------|----------------------|----------------------|------------------|--------------------------------------|
| 20th             | Beginning Open | 5                      | 2                 | 0                         | 26                   | 33                   | 3,145            | 1.0                                  |
| WASHINGTON       | New Filed      | 1                      | 1                 | 49                        | 36                   | 87                   | 1,372            | 6.3                                  |
|                  | Reinstated     | 0                      | 0                 | 0                         | 0                    | 0                    | 0                | 0.0                                  |
|                  | Closed         | 2                      | 1                 | 21                        | 27                   | 51                   | 1,453            | 3.5                                  |
|                  | Ending Open    | 4                      | 2                 | 24                        | 32                   | 62                   | 2,772            | 2.2                                  |
| 20th             | Beginning Open | 93                     | 7                 | 0                         | 80                   | 180                  | 136,020          | 0.1                                  |
| CIRCUIT          | New Filed      | 25                     | 1                 | 351                       | 1,432                | 1,809                | 49,899           | 3.6                                  |
| TOTAL            | Reinstated     | 0                      | 0                 | 0                         | 0                    | 0                    | 64               | 0.0                                  |
|                  | Closed         | 37                     | 1                 | 144                       | 1,338                | 1,520                | 48,096           | 3.2                                  |
|                  | Ending Open    | 25                     | 5                 | 199                       | 102                  | 331                  | 106,519          | 0.3                                  |
| 21st             | Beginning Open | 33                     | 7                 | 0                         | 25                   | 65                   | 11,322           | 0.6                                  |
| IROQUOIS         | New Filed      | 0                      | 0                 | 48                        | 283                  | 331                  | 3,218            | 10.3                                 |
|                  | Reinstated     | 0                      | 0                 | 0                         | 0                    | 0                    | 0                | 0.0                                  |
|                  | Closed         | 2                      | 0                 | 29                        | 265                  | 296                  | 3,507            | 8.4                                  |
|                  | Ending Open    | 3                      | 7                 | 15                        | 21                   | 46                   | 10,759           | 0.4                                  |
| 21st             | Beginning Open | 43                     | 242               | 0                         | 553                  | 838                  | 32,496           | 2.6                                  |
| KANKAKEE         | New Filed      | 1                      | 21                | 196                       | 875                  | 1,093                | 14,599           | 7.5                                  |
|                  | Reinstated     | 0                      | 0                 | 0                         | 0                    | 0                    | 0                | 0.0                                  |
|                  | Closed         | 2                      | 22                | 141                       | 734                  | 899                  | 13,343           | 6.7                                  |
|                  | Ending Open    | 42                     | 241               | 55                        | 694                  | 1,032                | 33,752           | 3.1                                  |
| 21st             | Beginning Open | 76                     | 249               | 0                         | 578                  | 903                  | 43,818           | 2.1                                  |
| CIRCUIT          | New Filed      | 1                      | 21                | 244                       | 1,158                | 1,424                | 17,817           | 8.0                                  |
| TOTAL            | Reinstated     | 0                      | 0                 | 0                         | 0                    | 0                    | 0                | 0.0                                  |
|                  | Closed         | 4                      | 22                | 170                       | 999                  | 1,195                | 16,850           | 7.1                                  |
|                  | Ending Open    | 45                     | 248               | 70                        | 715                  | 1,078                | 44,511           | 2.4                                  |
| 22nd             | Beginning Open | 14                     | 12                | 0                         | 2                    | 28                   | 16,876           | 0.2                                  |
| MCHENRY          | New Filed      | 17                     | 3                 | 1,150                     | 1,392                | 2,562                | 38,747           | 6.6                                  |
|                  | Reinstated     | 0                      | 0                 | 0                         | 0                    | 0                    | 690              | 0.0                                  |
|                  | Closed         | 24                     | 10                | 823                       | 1,393                | 2,250                | 41,725           | 5.4                                  |
|                  | Ending Open    | 8                      | 5                 | 327                       | 1                    | 341                  | 14,545           | 2.3                                  |