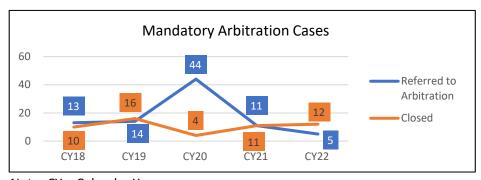

<sup>\*</sup> TOTAL OF ALL CASES IN ALL CATEGORIES: CIVIL, FAMILY, CRIMINAL, CONSERVATION & TRAFFIC, JUVENILE, AND OTHER

| CIRCUIT / COUNTY |                | CIVIL LAW<br>VIOLATION | CONTEMPT OF COURT | MISCELLANEOUS<br>CRIMINAL | ORDERS OF PROTECTION | TOTAL OTHER<br>CASES | TOTAL ALL CASES* | ALL OTHER CASES<br>AS % OF ALL CASES |
|------------------|----------------|------------------------|-------------------|---------------------------|----------------------|----------------------|------------------|--------------------------------------|
| 16th             | Beginning Open | 36                     | 201               | 0                         | 787                  | 1,024                | 102,623          | 1.0                                  |
| CIRCUIT          | New Filed      | 4                      | 27                | 2,227                     | 1,639                | 3,897                | 51,934           | 7.5                                  |
| TOTAL            | Reinstated     | 0                      | 0                 | 0                         | 0                    | 0                    | 2,348            | 0.0                                  |
|                  | Closed         | 12                     | 24                | 892                       | 1,591                | 2,519                | 75,480           | 3.3                                  |
|                  | Ending Open    | 21                     | 127               | 1,335                     | 119                  | 1,602                | 52,178           | 3.1                                  |
| 17th             | Beginning Open | 2                      | 1                 | 0                         | 33                   | 36                   | 12,755           | 0.3                                  |
| BOONE            | New Filed      | 11                     | 4                 | 131                       | 276                  | 422                  | 5,846            | 7.2                                  |
|                  | Reinstated     | 0                      | 0                 | 0                         | 0                    | 0                    | 2                | 0.0                                  |
|                  | Closed         | 11                     | 3                 | 116                       | 271                  | 401                  | 6,957            | 5.8                                  |
|                  | Ending Open    | 1                      | 1                 | 13                        | 32                   | 47                   | 11,453           | 0.4                                  |
| 17th             | Beginning Open | 71                     | 59                | 0                         | 0                    | 130                  | 69,595           | 0.2                                  |
| WINNEBAGO        | New Filed      | 80                     | 36                | 864                       | 2,901                | 3,881                | 39,679           | 9.8                                  |
|                  | Reinstated     | 0                      | 0                 | 0                         | 0                    | 0                    | 176              | 0.0                                  |
|                  | Closed         | 95                     | 24                | 811                       | 2,901                | 3,831                | 43,257           | 8.9                                  |
|                  | Ending Open    | 55                     | 44                | 53                        | 0                    | 152                  | 61,815           | 0.2                                  |
| 17th             | Beginning Open | 73                     | 60                | 0                         | 33                   | 166                  | 82,350           | 0.2                                  |
| CIRCUIT          | New Filed      | 91                     | 40                | 995                       | 3,177                | 4,303                | 45,525           | 9.5                                  |
| TOTAL            | Reinstated     | 0                      | 0                 | 0                         | 0                    | 0                    | 178              | 0.0                                  |
|                  | Closed         | 106                    | 27                | 927                       | 3,172                | 4,232                | 50,214           | 8.4                                  |
|                  | Ending Open    | 56                     | 45                | 66                        | 32                   | 199                  | 73,268           | 0.3                                  |
| 18th             | Beginning Open | 18                     | 71                | 0                         | 102                  | 191                  | 59,261           | 0.3                                  |
| DUPAGE           | New Filed      | 25                     | 33                | 660                       | 1,798                | 2,516                | 111,829          | 2.2                                  |
|                  | Reinstated     | 0                      | 1                 | 2                         | 10                   | 13                   | 833              | 1.6                                  |
|                  | Closed         | 28                     | 69                | 421                       | 1,858                | 2,376                | 114,995          | 2.1                                  |
|                  | Ending Open    | 14                     | 44                | 241                       | 52                   | 351                  | 100,038          | 0.4                                  |
| 18th             | Beginning Open | 18                     | 71                | 0                         | 102                  | 191                  | 59,261           | 0.3                                  |
| CIRCUIT          | New Filed      | 25                     | 33                | 660                       | 1,798                | 2,516                | 111,829          | 2.2                                  |
| TOTAL            | Reinstated     | 0                      | 1                 | 2                         | 10                   | 13                   | 833              | 1.6                                  |
|                  | Closed         | 28                     | 69                | 421                       | 1,858                | 2,376                | 114,995          | 2.1                                  |
|                  | Ending Open    | 14                     | 44                | 241                       | 52                   | 351                  | 100,038          | 0.4                                  |

<sup>\*</sup> TOTAL OF ALL CASES IN ALL CATEGORIES: CIVIL, FAMILY, CRIMINAL, CONSERVATION & TRAFFIC, JUVENILE, AND OTHER

| CIRCUIT / COUNTY |                | CIVIL LAW<br>VIOLATION | CONTEMPT OF COURT | MISCELLANEOUS<br>CRIMINAL | ORDERS OF PROTECTION | TOTAL OTHER<br>CASES | TOTAL ALL CASES* | ALL OTHER CASES<br>AS % OF ALL CASES |
|------------------|----------------|------------------------|-------------------|---------------------------|----------------------|----------------------|------------------|--------------------------------------|
| 19th             | Beginning Open | 22                     | 1                 | 0                         | 15                   | 38                   | 37,938           | 0.1                                  |
| LAKE             | New Filed      | 7                      | 17                | 629                       | 2,817                | 3,470                | 67,704           | 5.1                                  |
|                  | Reinstated     | 2                      | 0                 | 0                         | 2                    | 4                    | 3,850            | 0.1                                  |
|                  | Closed         | 25                     | 12                | 519                       | 2,821                | 3,377                | 82,046           | 4.1                                  |
|                  | Ending Open    | 6                      | 6                 | 110                       | 13                   | 135                  | 27,452           | 0.5                                  |
| 19th             | Beginning Open | 22                     | 1                 | 0                         | 15                   | 38                   | 37,938           | 0.1                                  |
| CIRCUIT          | New Filed      | 7                      | 17                | 629                       | 2,817                | 3,470                | 67,704           | 5.1                                  |
| TOTAL            | Reinstated     | 2                      | 0                 | 0                         | 2                    | 4                    | 3,850            | 0.1                                  |
|                  | Closed         | 25                     | 12                | 519                       | 2,821                | 3,377                | 82,046           | 4.1                                  |
|                  | Ending Open    | 6                      | 6                 | 110                       | 13                   | 135                  | 27,452           | 0.5                                  |
| 20th             | Beginning Open | 1                      | 2                 | 0                         | 0                    | 3                    | 3,750            | 0.1                                  |
| MONROE           | New Filed      | 0                      | 0                 | 124                       | 127                  | 251                  | 3,944            | 6.4                                  |
|                  | Reinstated     | 0                      | 0                 | 0                         | 0                    | 0                    | 9                | 0.0                                  |
|                  | Closed         | 0                      | 0                 | 106                       | 127                  | 233                  | 4,994            | 4.7                                  |
|                  | Ending Open    | 1                      | 2                 | 16                        | 0                    | 19                   | 2,519            | 0.8                                  |
| 20th             | Beginning Open | 1                      | 1                 | 0                         | 35                   | 37                   | 3,787            | 1.0                                  |
| PERRY            | New Filed      | 1                      | 0                 | 51                        | 33                   | 85                   | 1,739            | 4.9                                  |
|                  | Reinstated     | 0                      | 0                 | 0                         | 0                    | 0                    | 0                | 0.0                                  |
|                  | Closed         | 0                      | 0                 | 1                         | 37                   | 38                   | 2,304            | 1.6                                  |
|                  | Ending Open    | 2                      | 1                 | 50                        | 29                   | 82                   | 3,132            | 2.6                                  |
| 20th             | Beginning Open | 0                      | 0                 | 0                         | 18                   | 18                   | 3,198            | 0.6                                  |
| RANDOLPH         | New Filed      | 1                      | 0                 | 53                        | 118                  | 172                  | 3,392            | 5.1                                  |
|                  | Reinstated     | 0                      | 0                 | 0                         | 0                    | 0                    | 2                | 0.0                                  |
|                  | Closed         | 1                      | 0                 | 11                        | 108                  | 120                  | 3,249            | 3.7                                  |
|                  | Ending Open    | 0                      | 0                 | 42                        | 11                   | 53                   | 2,706            | 2.0                                  |
| 20th             | Beginning Open | 86                     | 2                 | 0                         | 1                    | 89                   | 122,140          | 0.1                                  |
| ST. CLAIR        | New Filed      | 22                     | 0                 | 74                        | 1,118                | 1,214                | 39,452           | 3.1                                  |
|                  | Reinstated     | 0                      | 0                 | 0                         | 0                    | 0                    | 53               | 0.0                                  |
|                  | Closed         | 34                     | 0                 | 5                         | 1,039                | 1,078                | 36,096           | 3.0                                  |
|                  | Ending Open    | 18                     | 0                 | 67                        | 30                   | 115                  | 95,390           | 0.1                                  |

<sup>\*</sup> TOTAL OF ALL CASES IN ALL CATEGORIES: CIVIL, FAMILY, CRIMINAL, CONSERVATION & TRAFFIC, JUVENILE, AND OTHER

| CIRCUIT / COUNTY |                | CIVIL LAW<br>VIOLATION | CONTEMPT OF COURT | MISCELLANEOUS<br>CRIMINAL | ORDERS OF PROTECTION | TOTAL OTHER<br>CASES | TOTAL ALL CASES* | ALL OTHER CASES<br>AS % OF ALL CASES |
|------------------|----------------|------------------------|-------------------|---------------------------|----------------------|----------------------|------------------|--------------------------------------|
| 20th             | Beginning Open | 5                      | 2                 | 0                         | 26                   | 33                   | 3,145            | 1.0                                  |
| WASHINGTON       | New Filed      | 1                      | 1                 | 49                        | 36                   | 87                   | 1,372            | 6.3                                  |
|                  | Reinstated     | 0                      | 0                 | 0                         | 0                    | 0                    | 0                | 0.0                                  |
|                  | Closed         | 2                      | 1                 | 21                        | 27                   | 51                   | 1,453            | 3.5                                  |
|                  | Ending Open    | 4                      | 2                 | 24                        | 32                   | 62                   | 2,772            | 2.2                                  |
| 20th             | Beginning Open | 93                     | 7                 | 0                         | 80                   | 180                  | 136,020          | 0.1                                  |
| CIRCUIT          | New Filed      | 25                     | 1                 | 351                       | 1,432                | 1,809                | 49,899           | 3.6                                  |
| TOTAL            | Reinstated     | 0                      | 0                 | 0                         | 0                    | 0                    | 64               | 0.0                                  |
|                  | Closed         | 37                     | 1                 | 144                       | 1,338                | 1,520                | 48,096           | 3.2                                  |
|                  | Ending Open    | 25                     | 5                 | 199                       | 102                  | 331                  | 106,519          | 0.3                                  |
| 21st             | Beginning Open | 33                     | 7                 | 0                         | 25                   | 65                   | 11,322           | 0.6                                  |
| IROQUOIS         | New Filed      | 0                      | 0                 | 48                        | 283                  | 331                  | 3,218            | 10.3                                 |
|                  | Reinstated     | 0                      | 0                 | 0                         | 0                    | 0                    | 0                | 0.0                                  |
|                  | Closed         | 2                      | 0                 | 29                        | 265                  | 296                  | 3,507            | 8.4                                  |
|                  | Ending Open    | 3                      | 7                 | 15                        | 21                   | 46                   | 10,759           | 0.4                                  |
| 21st             | Beginning Open | 43                     | 242               | 0                         | 553                  | 838                  | 32,496           | 2.6                                  |
| KANKAKEE         | New Filed      | 1                      | 21                | 196                       | 875                  | 1,093                | 14,599           | 7.5                                  |
|                  | Reinstated     | 0                      | 0                 | 0                         | 0                    | 0                    | 0                | 0.0                                  |
|                  | Closed         | 2                      | 22                | 141                       | 734                  | 899                  | 13,343           | 6.7                                  |
|                  | Ending Open    | 42                     | 241               | 55                        | 694                  | 1,032                | 33,752           | 3.1                                  |
| 21st             | Beginning Open | 76                     | 249               | 0                         | 578                  | 903                  | 43,818           | 2.1                                  |
| CIRCUIT          | New Filed      | 1                      | 21                | 244                       | 1,158                | 1,424                | 17,817           | 8.0                                  |
| TOTAL            | Reinstated     | 0                      | 0                 | 0                         | 0                    | 0                    | 0                | 0.0                                  |
|                  | Closed         | 4                      | 22                | 170                       | 999                  | 1,195                | 16,850           | 7.1                                  |
|                  | Ending Open    | 45                     | 248               | 70                        | 715                  | 1,078                | 44,511           | 2.4                                  |
| 22nd             | Beginning Open | 14                     | 12                | 0                         | 2                    | 28                   | 16,876           | 0.2                                  |
| MCHENRY          | New Filed      | 17                     | 3                 | 1,150                     | 1,392                | 2,562                | 38,747           | 6.6                                  |
|                  | Reinstated     | 0                      | 0                 | 0                         | 0                    | 0                    | 690              | 0.0                                  |
|                  | Closed         | 24                     | 10                | 823                       | 1,393                | 2,250                | 41,725           | 5.4                                  |
|                  | Ending Open    | 8                      | 5                 | 327                       | 1                    | 341                  | 14,545           | 2.3                                  |