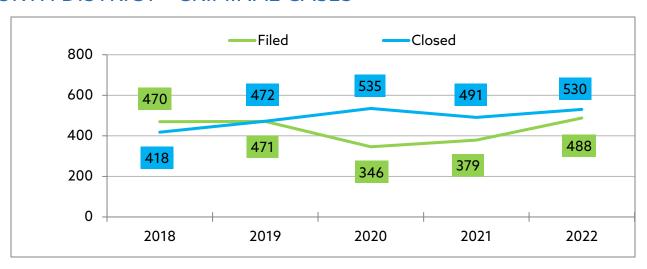

#### TRAFFIC CASES\*

\*Excluding parking tickets and DUI

From 2018 to 2021, new filed traffic cases decreased by 30.7%. From 2018 to 2022, new filed traffic cases decreased by 46.2%.

From 2018 to 2021, closed traffic cases decreased by 26.6%. From 2018 to 2022, closed traffic cases decreased by 37%.