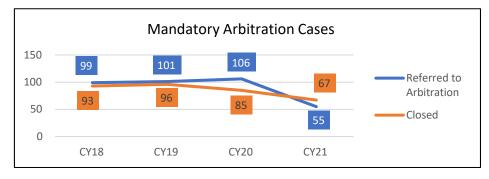

<sup>\*</sup> TOTAL OF ALL CASES IN ALL CATEGORIES: CIVIL, FAMILY, CRIMINAL, CONSERVATION & TRAFFIC, JUVENILE, AND OTHER

| CIRCUIT / COUNTY |                | CIVIL LAW<br>VIOLATION | CONTEMPT OF COURT | MISCELLANEOUS<br>CRIMINAL | ORDERS OF PROTECTION | TOTAL OTHER<br>CASES | TOTAL ALL CASES* | ALL OTHER CASES<br>AS % OF ALL CASES |
|------------------|----------------|------------------------|-------------------|---------------------------|----------------------|----------------------|------------------|--------------------------------------|
| 16th             | Beginning Open | 36                     | 201               | 0                         | 787                  | 1,024                | 102,623          | 1.0                                  |
| CIRCUIT          | New Filed      | 4                      | 27                | 2,227                     | 1,639                | 3,897                | 51,934           | 7.5                                  |
| TOTAL            | Reinstated     | 0                      | 0                 | 0                         | 0                    | 0                    | 2,348            | 0.0                                  |
|                  | Closed         | 12                     | 24                | 892                       | 1,591                | 2,519                | 75,480           | 3.3                                  |
|                  | Ending Open    | 21                     | 127               | 1,335                     | 119                  | 1,602                | 52,178           | 3.1                                  |
| 17th             | Beginning Open | 2                      | 1                 | 0                         | 33                   | 36                   | 12,755           | 0.3                                  |
| BOONE            | New Filed      | 11                     | 4                 | 131                       | 276                  | 422                  | 5,846            | 7.2                                  |
|                  | Reinstated     | 0                      | 0                 | 0                         | 0                    | 0                    | 2                | 0.0                                  |
|                  | Closed         | 11                     | 3                 | 116                       | 271                  | 401                  | 6,957            | 5.8                                  |
|                  | Ending Open    | 1                      | 1                 | 13                        | 32                   | 47                   | 11,453           | 0.4                                  |
| 17th             | Beginning Open | 71                     | 59                | 0                         | 0                    | 130                  | 69,595           | 0.2                                  |
| WINNEBAGO        | New Filed      | 80                     | 36                | 864                       | 2,901                | 3,881                | 39,679           | 9.8                                  |
|                  | Reinstated     | 0                      | 0                 | 0                         | 0                    | 0                    | 176              | 0.0                                  |
|                  | Closed         | 95                     | 24                | 811                       | 2,901                | 3,831                | 43,257           | 8.9                                  |
|                  | Ending Open    | 55                     | 44                | 53                        | 0                    | 152                  | 61,815           | 0.2                                  |
| 17th             | Beginning Open | 73                     | 60                | 0                         | 33                   | 166                  | 82,350           | 0.2                                  |
| CIRCUIT          | New Filed      | 91                     | 40                | 995                       | 3,177                | 4,303                | 45,525           | 9.5                                  |
| TOTAL            | Reinstated     | 0                      | 0                 | 0                         | 0                    | 0                    | 178              | 0.0                                  |
|                  | Closed         | 106                    | 27                | 927                       | 3,172                | 4,232                | 50,214           | 8.4                                  |
|                  | Ending Open    | 56                     | 45                | 66                        | 32                   | 199                  | 73,268           | 0.3                                  |
| 18th             | Beginning Open | 18                     | 71                | 0                         | 102                  | 191                  | 59,261           | 0.3                                  |
| DUPAGE           | New Filed      | 25                     | 33                | 660                       | 1,798                | 2,516                | 111,829          | 2.2                                  |
|                  | Reinstated     | 0                      | 1                 | 2                         | 10                   | 13                   | 833              | 1.6                                  |
|                  | Closed         | 28                     | 69                | 421                       | 1,858                | 2,376                | 114,995          | 2.1                                  |
|                  | Ending Open    | 14                     | 44                | 241                       | 52                   | 351                  | 100,038          | 0.4                                  |
| 18th             | Beginning Open | 18                     | 71                | 0                         | 102                  | 191                  | 59,261           | 0.3                                  |
| CIRCUIT          | New Filed      | 25                     | 33                | 660                       | 1,798                | 2,516                | 111,829          | 2.2                                  |
| TOTAL            | Reinstated     | 0                      | 1                 | 2                         | 10                   | 13                   | 833              | 1.6                                  |
|                  | Closed         | 28                     | 69                | 421                       | 1,858                | 2,376                | 114,995          | 2.1                                  |
|                  | Ending Open    | 14                     | 44                | 241                       | 52                   | 351                  | 100,038          | 0.4                                  |

<sup>\*</sup> TOTAL OF ALL CASES IN ALL CATEGORIES: CIVIL, FAMILY, CRIMINAL, CONSERVATION & TRAFFIC, JUVENILE, AND OTHER

| CIRCUIT / COUNTY |                | CIVIL LAW<br>VIOLATION | CONTEMPT OF COURT | MISCELLANEOUS<br>CRIMINAL | ORDERS OF PROTECTION | TOTAL OTHER<br>CASES | TOTAL ALL CASES* | ALL OTHER CASES<br>AS % OF ALL CASES |
|------------------|----------------|------------------------|-------------------|---------------------------|----------------------|----------------------|------------------|--------------------------------------|
| 19th             | Beginning Open | 22                     | 1                 | 0                         | 15                   | 38                   | 37,938           | 0.1                                  |
| LAKE             | New Filed      | 7                      | 17                | 629                       | 2,817                | 3,470                | 67,704           | 5.1                                  |
|                  | Reinstated     | 2                      | 0                 | 0                         | 2                    | 4                    | 3,850            | 0.1                                  |
|                  | Closed         | 25                     | 12                | 519                       | 2,821                | 3,377                | 82,046           | 4.1                                  |
|                  | Ending Open    | 6                      | 6                 | 110                       | 13                   | 135                  | 27,452           | 0.5                                  |
| 19th             | Beginning Open | 22                     | 1                 | 0                         | 15                   | 38                   | 37,938           | 0.1                                  |
| CIRCUIT          | New Filed      | 7                      | 17                | 629                       | 2,817                | 3,470                | 67,704           | 5.1                                  |
| TOTAL            | Reinstated     | 2                      | 0                 | 0                         | 2                    | 4                    | 3,850            | 0.1                                  |
|                  | Closed         | 25                     | 12                | 519                       | 2,821                | 3,377                | 82,046           | 4.1                                  |
|                  | Ending Open    | 6                      | 6                 | 110                       | 13                   | 135                  | 27,452           | 0.5                                  |
| 20th             | Beginning Open | 1                      | 2                 | 0                         | 0                    | 3                    | 3,750            | 0.1                                  |
| MONROE           | New Filed      | 0                      | 0                 | 124                       | 127                  | 251                  | 3,944            | 6.4                                  |
|                  | Reinstated     | 0                      | 0                 | 0                         | 0                    | 0                    | 9                | 0.0                                  |
|                  | Closed         | 0                      | 0                 | 106                       | 127                  | 233                  | 4,994            | 4.7                                  |
|                  | Ending Open    | 1                      | 2                 | 16                        | 0                    | 19                   | 2,519            | 0.8                                  |
| 20th             | Beginning Open | 1                      | 1                 | 0                         | 35                   | 37                   | 3,787            | 1.0                                  |
| PERRY            | New Filed      | 1                      | 0                 | 51                        | 33                   | 85                   | 1,739            | 4.9                                  |
|                  | Reinstated     | 0                      | 0                 | 0                         | 0                    | 0                    | 0                | 0.0                                  |
|                  | Closed         | 0                      | 0                 | 1                         | 37                   | 38                   | 2,304            | 1.6                                  |
|                  | Ending Open    | 2                      | 1                 | 50                        | 29                   | 82                   | 3,132            | 2.6                                  |
| 20th             | Beginning Open | 0                      | 0                 | 0                         | 18                   | 18                   | 3,198            | 0.6                                  |
| RANDOLPH         | New Filed      | 1                      | 0                 | 53                        | 118                  | 172                  | 3,392            | 5.1                                  |
|                  | Reinstated     | 0                      | 0                 | 0                         | 0                    | 0                    | 2                | 0.0                                  |
|                  | Closed         | 1                      | 0                 | 11                        | 108                  | 120                  | 3,249            | 3.7                                  |
|                  | Ending Open    | 0                      | 0                 | 42                        | 11                   | 53                   | 2,706            | 2.0                                  |
| 20th             | Beginning Open | 86                     | 2                 | 0                         | 1                    | 89                   | 122,140          | 0.1                                  |
| ST. CLAIR        | New Filed      | 22                     | 0                 | 74                        | 1,118                | 1,214                | 39,452           | 3.1                                  |
|                  | Reinstated     | 0                      | 0                 | 0                         | 0                    | 0                    | 53               | 0.0                                  |
|                  | Closed         | 34                     | 0                 | 5                         | 1,039                | 1,078                | 36,096           | 3.0                                  |
|                  | Ending Open    | 18                     | 0                 | 67                        | 30                   | 115                  | 95,390           | 0.1                                  |

<sup>\*</sup> TOTAL OF ALL CASES IN ALL CATEGORIES: CIVIL, FAMILY, CRIMINAL, CONSERVATION & TRAFFIC, JUVENILE, AND OTHER

| CIRCUIT / COUNTY |                | CIVIL LAW<br>VIOLATION | CONTEMPT OF COURT | MISCELLANEOUS<br>CRIMINAL | ORDERS OF PROTECTION | TOTAL OTHER<br>CASES | TOTAL ALL CASES* | ALL OTHER CASES<br>AS % OF ALL CASES |
|------------------|----------------|------------------------|-------------------|---------------------------|----------------------|----------------------|------------------|--------------------------------------|
| 20th             | Beginning Open | 5                      | 2                 | 0                         | 26                   | 33                   | 3,145            | 1.0                                  |
| WASHINGTON       | New Filed      | 1                      | 1                 | 49                        | 36                   | 87                   | 1,372            | 6.3                                  |
|                  | Reinstated     | 0                      | 0                 | 0                         | 0                    | 0                    | 0                | 0.0                                  |
|                  | Closed         | 2                      | 1                 | 21                        | 27                   | 51                   | 1,453            | 3.5                                  |
|                  | Ending Open    | 4                      | 2                 | 24                        | 32                   | 62                   | 2,772            | 2.2                                  |
| 20th             | Beginning Open | 93                     | 7                 | 0                         | 80                   | 180                  | 136,020          | 0.1                                  |
| CIRCUIT          | New Filed      | 25                     | 1                 | 351                       | 1,432                | 1,809                | 49,899           | 3.6                                  |
| TOTAL            | Reinstated     | 0                      | 0                 | 0                         | 0                    | 0                    | 64               | 0.0                                  |
|                  | Closed         | 37                     | 1                 | 144                       | 1,338                | 1,520                | 48,096           | 3.2                                  |
|                  | Ending Open    | 25                     | 5                 | 199                       | 102                  | 331                  | 106,519          | 0.3                                  |
| 21st             | Beginning Open | 33                     | 7                 | 0                         | 25                   | 65                   | 11,322           | 0.6                                  |
| IROQUOIS         | New Filed      | 0                      | 0                 | 48                        | 283                  | 331                  | 3,218            | 10.3                                 |
|                  | Reinstated     | 0                      | 0                 | 0                         | 0                    | 0                    | 0                | 0.0                                  |
|                  | Closed         | 2                      | 0                 | 29                        | 265                  | 296                  | 3,507            | 8.4                                  |
|                  | Ending Open    | 3                      | 7                 | 15                        | 21                   | 46                   | 10,759           | 0.4                                  |
| 21st             | Beginning Open | 43                     | 242               | 0                         | 553                  | 838                  | 32,496           | 2.6                                  |
| KANKAKEE         | New Filed      | 1                      | 21                | 196                       | 875                  | 1,093                | 14,599           | 7.5                                  |
|                  | Reinstated     | 0                      | 0                 | 0                         | 0                    | 0                    | 0                | 0.0                                  |
|                  | Closed         | 2                      | 22                | 141                       | 734                  | 899                  | 13,343           | 6.7                                  |
|                  | Ending Open    | 42                     | 241               | 55                        | 694                  | 1,032                | 33,752           | 3.1                                  |
| 21st             | Beginning Open | 76                     | 249               | 0                         | 578                  | 903                  | 43,818           | 2.1                                  |
| CIRCUIT          | New Filed      | 1                      | 21                | 244                       | 1,158                | 1,424                | 17,817           | 8.0                                  |
| TOTAL            | Reinstated     | 0                      | 0                 | 0                         | 0                    | 0                    | 0                | 0.0                                  |
|                  | Closed         | 4                      | 22                | 170                       | 999                  | 1,195                | 16,850           | 7.1                                  |
|                  | Ending Open    | 45                     | 248               | 70                        | 715                  | 1,078                | 44,511           | 2.4                                  |
| 22nd             | Beginning Open | 14                     | 12                | 0                         | 2                    | 28                   | 16,876           | 0.2                                  |
| MCHENRY          | New Filed      | 17                     | 3                 | 1,150                     | 1,392                | 2,562                | 38,747           | 6.6                                  |
|                  | Reinstated     | 0                      | 0                 | 0                         | 0                    | 0                    | 690              | 0.0                                  |
|                  | Closed         | 24                     | 10                | 823                       | 1,393                | 2,250                | 41,725           | 5.4                                  |
|                  | Ending Open    | 8                      | 5                 | 327                       | 1                    | 341                  | 14,545           | 2.3                                  |