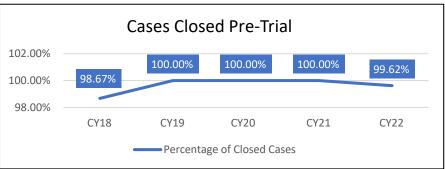

-------|-------------------------------|---------------------------------|----------------------------------------|------------------------|--|--|
| Cases Referred to Arbitration: | Cases<br>Open:                                  | Arbitration<br>Hearings: | Awards<br>Rejected: | Pre-Hearing<br>Dispositions: | Awards<br>Accepted: | Post-Hearing<br>Dispositions: | Post-Rejection<br>Dispositions: | Arbitration Cases Proceeding to Trial: | Total<br>Dispositions: |  |  |
| 535                            | 218                                             | 36                       | 14                  | 489                          | 3                   | 15                            | 16                              | 2                                      | 525                    |  |  |





|                                   | Circuit Court of Cook County |                          |                     |                              |                     |                               |                                 |                                        |                        |  |  |
|-----------------------------------|------------------------------|--------------------------|---------------------|------------------------------|---------------------|-------------------------------|---------------------------------|----------------------------------------|------------------------|--|--|
| Cases Referred<br>to Arbitration: | Cases<br>Open:               | Arbitration<br>Hearings: | Awards<br>Rejected: | Pre-Hearing<br>Dispositions: | Awards<br>Accepted: | Post-Hear