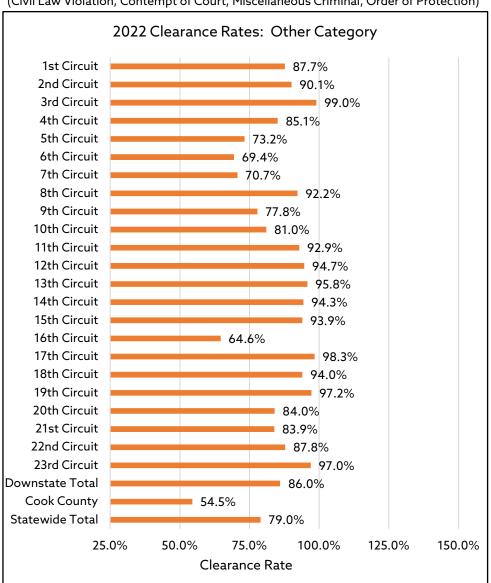

<sup>\*</sup>Includes Civil Law Violation, Conservation, Ordinance Violation, Traffic