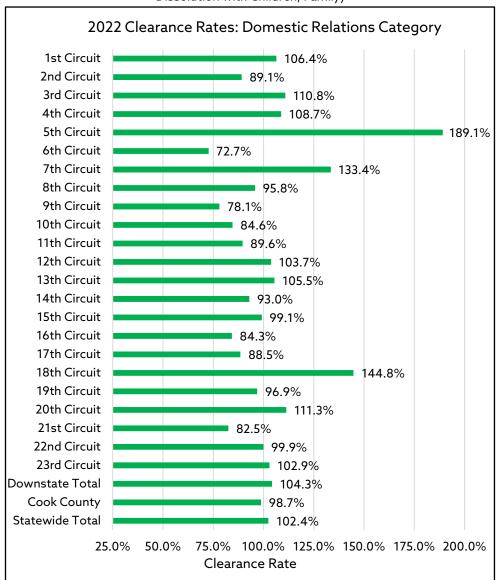

#### **FAMILY CATEGORY**

(Adoption, Dissolution of Marriage, Dissolution No Children, Dissolution with Children, Family)

#### FIVE YEAR TREND CLEARANCE RATES: FAMILY CATEGORY

| Circuit         | 2022   | 2021*  | 2020*  | 2019*  | 2018*  |
|-----------------|--------|--------|--------|--------|--------|
| 1st             | 106.4% | 112.3% | 93.5%  | 99.6%  | 97.7%  |
| 2nd             | 89.1%  | 91.4%  | 93.9%  | 86.7%  | 85.4%  |
| 3rd             | 110.8% | 106.9% | 97.4%  | 97.1%  | 97.5%  |
| 4th             | 108.7% | 94.6%  | 90.5%  | 98.1%  | 94.0%  |
| 5th             | 189.1% | 68.1%  | 63.8%  | 44.7%  | 45.8%  |
| 6th             | 72.7%  | 85.5%  | 83.8%  | 88.8%  | 87.3%  |
| 7th             | 133.4% | 137.2% | 140.4% | 136.0% | 135.1% |
| 8th             | 95.8%  | 93.9%  | 94.9%  | 87.5%  | 103.5% |
| 9th             | 78.1%  | 124.4% | 99.1%  | 97.2%  | 93.6%  |
| 10th            | 84.6%  | 90.9%  | 97.2%  | 130.0% | 88.3%  |
| 11th            | 89.6%  | 96.8%  | 93.6%  | 111.2% | 99.2%  |
| 12th            | 103.7% | 101.9% | 97.6%  | 100.8% | 98.0%  |
| 13th            | 105.5% | 95.1%  | 94.8%  | 96.2%  | 94.1%  |
| 14th            | 93.0%  | 93.6%  | 92.4%  | 95.2%  | 104.6% |
| 15th            | 99.1%  | 92.0%  | 89.4%  | 89.1%  | 96.4%  |
| 16th            | 84.3%  | 100.5% | 58.8%  | 93.8%  | 59.5%  |
| 17th            | 88.5%  | 90.8%  | 92.4%  | 93.2%  | 95.0%  |
| 18th            | 144.8% | 101.3% | 89.4%  | 148.9% | 96.6%  |
| 19th            | 96.9%  | 99.9%  | 98.7%  | 106.0% | 99.9%  |
| 20th            | 111.3% | 97.7%  | 92.9%  | 98.8%  | 109.5% |
| 21st            | 82.5%  | 81.1%  | 59.7%  | 82.3%  | 94.1%  |
| 22nd            | 99.9%  | 103.0% | 95.5%  | 96.4%  | 104.3% |
| 23rd            | 102.9% | 97.6%  | 96.9%  | 95.9%  | 98.4%  |
| DOWNSTATE TOTAL | 104.3% | 99.0%  | 93.9%  | 102.9% | 96.3%  |
| COOK COUNTY     | 98.7%  | 74.2%  | 74.1%  | 92.0%  | 93.6%  |
| STATE TOTAL     | 102.4% | 91.0%  | 87.7%  | 99.3%  | 95.4%  |

<sup>\*</sup>Previously Domestic Relations Category. Includes Adoption, Dissolution of Marriage, Family, Order of Protection