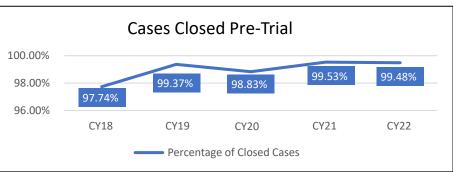

<sup>\*</sup> TOTAL OF ALL CASES IN ALL CATEGORIES: CIVIL, FAMILY, CRIMINAL, CONSERVATION & TRAFFIC, JUVENILE, AND OTHER

| CIRCUIT / COUNTY |                | CIVIL LAW<br>VIOLATION | CONTEMPT OF COURT | MISCELLANEOUS<br>CRIMINAL | ORDERS OF PROTECTION | TOTAL OTHER<br>CASES | TOTAL ALL CASES* | ALL OTHER CASES<br>AS % OF ALL CASES |
|------------------|----------------|------------------------|-------------------|---------------------------|----------------------|----------------------|------------------|--------------------------------------|
| 16th             | Beginning Open | 36                     | 201               | 0                         | 787                  | 1,024                | 102,623          | 1.0                                  |
| CIRCUIT          | New Filed      | 4                      | 27                | 2,227                     | 1,639                | 3,897                | 51,934           | 7.5                                  |
| TOTAL            | Reinstated     | 0                      | 0                 | 0                         | 0                    | 0                    | 2,348            | 0.0                                  |
|                  | Closed         | 12                     | 24                | 892                       | 1,591                | 2,519                | 75,480           | 3.3                                  |
|                  | Ending Open    | 21                     | 127               | 1,335                     | 119                  | 1,602                | 52,178           | 3.1                                  |
| 17th             | Beginning Open | 2                      | 1                 | 0                         | 33                   | 36                   | 12,755           | 0.3                                  |
| BOONE            | New Filed      | 11                     | 4                 | 131                       | 276                  | 422                  | 5,846            | 7.2                                  |
|                  | Reinstated     | 0                      | 0                 | 0                         | 0                    | 0                    | 2                | 0.0                                  |
|                  | Closed         | 11                     | 3                 | 116                       | 271                  | 401                  | 6,957            | 5.8                                  |
|                  | Ending Open    | 1                      | 1                 | 13                        | 32                   | 47                   | 11,453           | 0.4                                  |
| 17th             | Beginning Open | 71                     | 59                | 0                         | 0                    | 130                  | 69,595           | 0.2                                  |
| WINNEBAGO        | New Filed      | 80                     | 36                | 864                       | 2,901                | 3,881                | 39,679           | 9.8                                  |
|                  | Reinstated     | 0                      | 0                 | 0                         | 0                    | 0                    | 176              | 0.0                                  |
|                  | Closed         | 95                     | 24                | 811                       | 2,901                | 3,831                | 43,257           | 8.9                                  |
|                  | Ending Open    | 55                     | 44                | 53                        | 0                    | 152                  | 61,815           | 0.2                                  |
| 17th             | Beginning Open | 73                     | 60                | 0                         | 33                   | 166                  | 82,350           | 0.2                                  |
| CIRCUIT          | New Filed      | 91                     | 40                | 995                       | 3,177                | 4,303                | 45,525           | 9.5                                  |
| TOTAL            | Reinstated     | 0                      | 0                 | 0                         | 0                    | 0                    | 178              | 0.0                                  |
|                  | Closed         | 106                    | 27                | 927                       | 3,172                | 4,232                | 50,214           | 8.4                                  |
|                  | Ending Open    | 56                     | 45                | 66                        | 32                   | 199                  | 73,268           | 0.3                                  |
| 18th             | Beginning Open | 18                     | 71                | 0                         | 102                  | 191                  | 59,261           | 0.3                                  |
| DUPAGE           | New Filed      | 25                     | 33                | 660                       | 1,798                | 2,516                | 111,829          | 2.2                                  |
|                  | Reinstated     | 0                      | 1                 | 2                         | 10                   | 13                   | 833              | 1.6                                  |
|                  | Closed         | 28                     | 69                | 421                       | 1,858                | 2,376                | 114,995          | 2.1                                  |
|                  | Ending Open    | 14                     | 44                | 241                       | 52                   | 351                  | 100,038          | 0.4                                  |
| 18th             | Beginning Open | 18                     | 71                | 0                         | 102                  | 191                  | 59,261           | 0.3                                  |
| CIRCUIT          | New Filed      | 25                     | 33                | 660                       | 1,798                | 2,516                | 111,829          | 2.2                                  |
| TOTAL            | Reinstated     | 0                      | 1                 | 2                         | 10                   | 13                   | 833              | 1.6                                  |
|                  | Closed         | 28                     | 69                | 421                       | 1,858                | 2,376                | 114,995          | 2.1                                  |
|                  | Ending Open    | 14                     | 44                | 241                       | 52                   | 351                  | 100,038          | 0.4                                  |

<sup>\*</sup> TOTAL OF ALL CASES IN ALL CATEGORIES: CIVIL, FAMILY, CRIMINAL, CONSERVATION & TRAFFIC, JUVENILE, AND OTHER

| CIRCUIT / COUNTY |                | CIVIL LAW<br>VIOLATION | CONTEMPT OF COURT | MISCELLANEOUS<br>CRIMINAL | ORDERS OF PROTECTION | TOTAL OTHER<br>CASES | TOTAL ALL CASES* | ALL OTHER CASES<br>AS % OF ALL CASES |
|------------------|----------------|------------------------|-------------------|---------------------------|----------------------|----------------------|------------------|--------------------------------------|
| 19th             | Beginning Open | 22                     | 1                 | 0                         | 15                   | 38                   | 37,938           | 0.1                                  |
| LAKE             | New Filed      | 7                      | 17                | 629                       | 2,817                | 3,470                | 67,704           | 5.1                                  |
|                  | Reinstated     | 2                      | 0                 | 0                         | 2                    | 4                    | 3,850            | 0.1                                  |
|                  | Closed         | 25                     | 12                | 519                       | 2,821                | 3,377                | 82,046           | 4.1                                  |
|                  | Ending Open    | 6                      | 6                 | 110                       | 13                   | 135                  | 27,452           | 0.5                                  |
| 19th             | Beginning Open | 22                     | 1                 | 0                         | 15                   | 38                   | 37,938           | 0.1                                  |
| CIRCUIT          | New Filed      | 7                      | 17                | 629                       | 2,817                | 3,470                | 67,704           | 5.1                                  |
| TOTAL            | Reinstated     | 2                      | 0                 | 0                         | 2                    | 4                    | 3,850            | 0.1                                  |
|                  | Closed         | 25                     | 12                | 519                       | 2,821                | 3,377                | 82,046           | 4.1                                  |
|                  | Ending Open    | 6                      | 6                 | 110                       | 13                   | 135                  | 27,452           | 0.5                                  |
| 20th             | Beginning Open | 1                      | 2                 | 0                         | 0                    | 3                    | 3,750            | 0.1                                  |
| MONROE           | New Filed      | 0                      | 0                 | 124                       | 127                  | 251                  | 3,944            | 6.4                                  |
|                  | Reinstated     | 0                      | 0                 | 0                         | 0                    | 0                    | 9                | 0.0                                  |
|                  | Closed         | 0                      | 0                 | 106                       | 127                  | 233                  | 4,994            | 4.7                                  |
|                  | Ending Open    | 1                      | 2                 | 16                        | 0                    | 19                   | 2,519            | 0.8                                  |
| 20th             | Beginning Open | 1                      | 1                 | 0                         | 35                   | 37                   | 3,787            | 1.0                                  |
| PERRY            | New Filed      | 1                      | 0                 | 51                        | 33                   | 85                   | 1,739            | 4.9                                  |
|                  | Reinstated     | 0                      | 0                 | 0                         | 0                    | 0                    | 0                | 0.0                                  |
|                  | Closed         | 0                      | 0                 | 1                         | 37                   | 38                   | 2,304            | 1.6                                  |
|                  | Ending Open    | 2                      | 1                 | 50                        | 29                   | 82                   | 3,132            | 2.6                                  |
| 20th             | Beginning Open | 0                      | 0                 | 0                         | 18                   | 18                   | 3,198            | 0.6                                  |
| RANDOLPH         | New Filed      | 1                      | 0                 | 53                        | 118                  | 172                  | 3,392            | 5.1                                  |
|                  | Reinstated     | 0                      | 0                 | 0                         | 0                    | 0                    | 2                | 0.0                                  |
|                  | Closed         | 1                      | 0                 | 11                        | 108                  | 120                  | 3,249            | 3.7                                  |
|                  | Ending Open    | 0                      | 0                 | 42                        | 11                   | 53                   | 2,706            | 2.0                                  |
| 20th             | Beginning Open | 86                     | 2                 | 0                         | 1                    | 89                   | 122,140          | 0.1                                  |
| ST. CLAIR        | New Filed      | 22                     | 0                 | 74                        | 1,118                | 1,214                | 39,452           | 3.1                                  |
|                  | Reinstated     | 0                      | 0                 | 0                         | 0                    | 0                    | 53               | 0.0                                  |
|                  | Closed         | 34                     | 0                 | 5                         | 1,039                | 1,078                | 36,096           | 3.0                                  |
|                  | Ending Open    | 18                     | 0                 | 67                        | 30                   | 115                  | 95,390           | 0.1                                  |

<sup>\*</sup> TOTAL OF ALL CASES IN ALL CATEGORIES: CIVIL, FAMILY, CRIMINAL, CONSERVATION & TRAFFIC, JUVENILE, AND OTHER

| CIRCUIT / COUNTY |                | CIVIL LAW<br>VIOLATION | CONTEMPT OF COURT | MISCELLANEOUS<br>CRIMINAL | ORDERS OF PROTECTION | TOTAL OTHER<br>CASES | TOTAL ALL CASES* | ALL OTHER CASES<br>AS % OF ALL CASES |
|------------------|----------------|------------------------|-------------------|---------------------------|----------------------|----------------------|------------------|--------------------------------------|
| 20th             | Beginning Open | 5                      | 2                 | 0                         | 26                   | 33                   | 3,145            | 1.0                                  |
| WASHINGTON       | New Filed      | 1                      | 1                 | 49                        | 36                   | 87                   | 1,372            | 6.3                                  |
|                  | Reinstated     | 0                      | 0                 | 0                         | 0                    | 0                    | 0                | 0.0                                  |
|                  | Closed         | 2                      | 1                 | 21                        | 27                   | 51                   | 1,453            | 3.5                                  |
|                  | Ending Open    | 4                      | 2                 | 24                        | 32                   | 62                   | 2,772            | 2.2                                  |
| 20th             | Beginning Open | 93                     | 7                 | 0                         | 80                   | 180                  | 136,020          | 0.1                                  |
| CIRCUIT          | New Filed      | 25                     | 1                 | 351                       | 1,432                | 1,809                | 49,899           | 3.6                                  |
| TOTAL            | Reinstated     | 0                      | 0                 | 0                         | 0                    | 0                    | 64               | 0.0                                  |
|                  | Closed         | 37                     | 1                 | 144                       | 1,338                | 1,520                | 48,096           | 3.2                                  |
|                  | Ending Open    | 25                     | 5                 | 199                       | 102                  | 331                  | 106,519          | 0.3                                  |
| 21st             | Beginning Open | 33                     | 7                 | 0                         | 25                   | 65                   | 11,322           | 0.6                                  |
| IROQUOIS         | New Filed      | 0                      | 0                 | 48                        | 283                  | 331                  | 3,218            | 10.3                                 |
|                  | Reinstated     | 0                      | 0                 | 0                         | 0                    | 0                    | 0                | 0.0                                  |
|                  | Closed         | 2                      | 0                 | 29                        | 265                  | 296                  | 3,507            | 8.4                                  |
|                  | Ending Open    | 3                      | 7                 | 15                        | 21                   | 46                   | 10,759           | 0.4                                  |
| 21st             | Beginning Open | 43                     | 242               | 0                         | 553                  | 838                  | 32,496           | 2.6                                  |
| KANKAKEE         | New Filed      | 1                      | 21                | 196                       | 875                  | 1,093                | 14,599           | 7.5                                  |
|                  | Reinstated     | 0                      | 0                 | 0                         | 0                    | 0                    | 0                | 0.0                                  |
|                  | Closed         | 2                      | 22                | 141                       | 734                  | 899                  | 13,343           | 6.7                                  |
|                  | Ending Open    | 42                     | 241               | 55                        | 694                  | 1,032                | 33,752           | 3.1                                  |
| 21st             | Beginning Open | 76                     | 249               | 0                         | 578                  | 903                  | 43,818           | 2.1                                  |
| CIRCUIT          | New Filed      | 1                      | 21                | 244                       | 1,158                | 1,424                | 17,817           | 8.0                                  |
| TOTAL            | Reinstated     | 0                      | 0                 | 0                         | 0                    | 0                    | 0                | 0.0                                  |
|                  | Closed         | 4                      | 22                | 170                       | 999                  | 1,195                | 16,850           | 7.1                                  |
|                  | Ending Open    | 45                     | 248               | 70                        | 715                  | 1,078                | 44,511           | 2.4                                  |
| 22nd             | Beginning Open | 14                     | 12                | 0                         | 2                    | 28                   | 16,876           | 0.2                                  |
| MCHENRY          | New Filed      | 17                     | 3                 | 1,150                     | 1,392                | 2,562                | 38,747           | 6.6                                  |
|                  | Reinstated     | 0                      | 0                 | 0                         | 0                    | 0                    | 690              | 0.0                                  |
|                  | Closed         | 24                     | 10                | 823                       | 1,393                | 2,250                | 41,725           | 5.4                                  |
|                  | Ending Open    | 8                      | 5                 | 327                       | 1                    | 341                  | 14,545           | 2.3                                  |