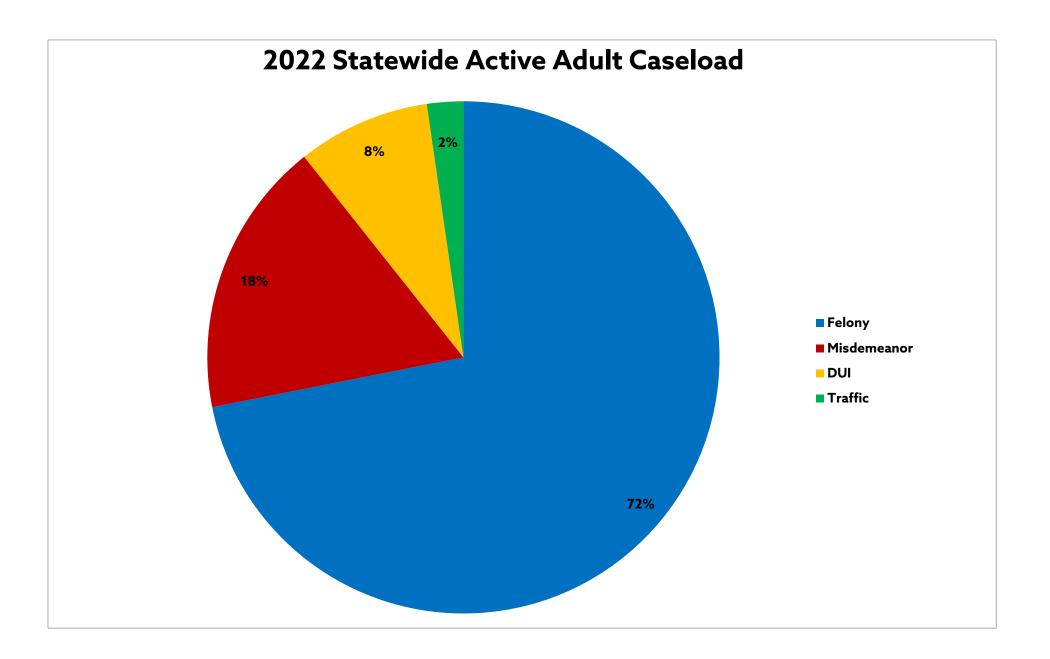

# FINANCIAL SUMMARY OF THE CIRCUIT COURTS OF ILLINOIS

The amounts reported on the following pages are for FY 2022. In most counties, FY22 ended 11/30/2022. Those counties with different fiscal years are as follows: