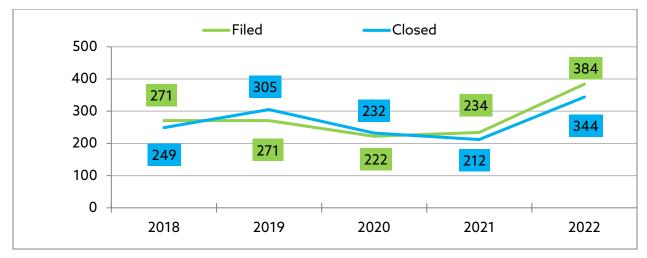

#### **JUVENILE**

From 2018 to 2021, new filed juvenile cases decreased by 18.5%. From 2018 to 2022, new filed juvenile cases decreased by 11.8%.

From 2018 to 2021, closed juvenile cases decreased by 15.9%. From 2018 to 2022 closed juvenile cases decreased by 9.7%.