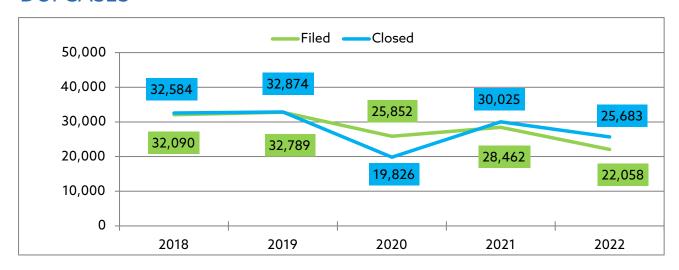

#### **DUI CASES**

From 2018 to 2021, new filed DUI cases decreased by 11.3%. From 2018 to 2022, new filed DUI cases decreased by 31.3%.

From 2018 to 2021 closed DUI cases decreased by 7.9%. From 2018 to 2022, closed DUI cases decreased by by 21.2%.