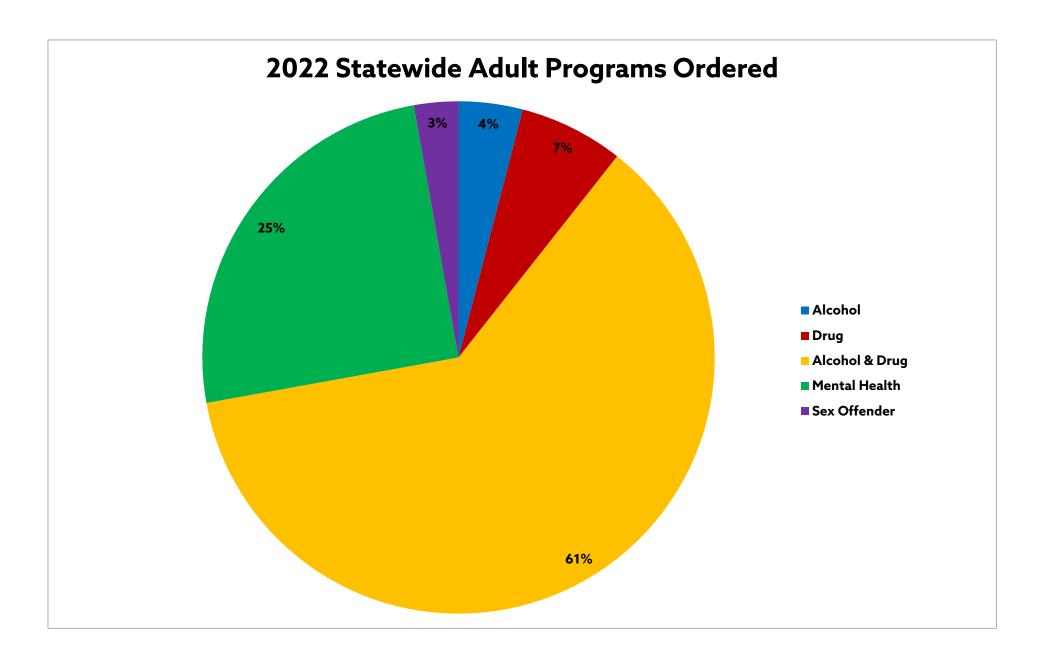

|         |                 |                |                | DEPUTY AND ALL               |                                                    |                                             |                                                        |                          |                          |
|---------|-----------------|----------------|----------------|------------------------------|----------------------------------------------------|---------------------------------------------|--------------------------------------------------------|--------------------------|--------------------------|
| CIRCUIT | COUNTY          | CLERK'S SALARY | PAID BY COUNTY | PAID FROM<br>AUTOMATION FUND | PAID FROM MAINTENANCE<br>AND CHILD SUPPORT<br>FUND | PAID FROM COURT<br>DOCUMENT STORGAE<br>FUND | PAID FROM CLERK<br>OPERATION AND<br>ADMINSTRATIVE FUND | TOTAL FULL<br>TIME STAFF | TOTAL PART<br>TIME STAFF |
| 12th    | Will            | 93,000         | 4,954,102      | 560,054                      | 38,330                                             | 324,588                                     | 270,142                                                | 152                      | 0                        |
| 12th    | Circuit Total   | 93,000         | 4,954,102      | 560,054                      | 38,330                                             | 324,588                                     | 270,142                                                | 152                      | 0                        |
| 13th    | Bureau          | 69,508         | 176,091        | 17,362                       | 11,214                                             | 26,884                                      | 6,417                                                  | 9                        | 0                        |
|         | Grundy          | 81,790         | 102,385        | 55,000                       | 15,000                                             | 55,000                                      | 0                                                      | 9                        | 0                        |
|         | LaSalle         | 67,995         | 1,146,603      | 65,348                       | 10,875                                             | 11,022                                      | 69,440                                                 | 28                       | 2                        |
| 13th    | Circuit Total   | 219,293        | 1,425,079      | 137,710                      | 37,089                                             | 92,906                                      | 75,857                                                 | 46                       | 2                        |
| 14th    | Henry           | 68,500         | 268,416        | 34,486                       | 0                                                  | 72,799                                      | 0                                                      | 13                       | 3                        |
|         | Mercer          | 50,715         | 88,697         | 0                            | 0                                                  | 0                                           | 0                                                      | 3                        | 0                        |
|         | Rock Island     | 91,800         | 1,290,359      | 0                            | 35,386                                             | 111,829                                     | 48,319                                                 | 32                       | 0                        |
|         | Whiteside       | 84,000         | 203,966        | 78,465                       | 24,172                                             | 76,228                                      | 0                                                      | 11                       | 2                        |
| 14th    | Circuit Total   | 295,015        | 1,851,438      | 112,951                      | 59,558                                             | 260,856                                     | 48,319                                                 | 59                       | 5                        |
| 15th    | Carroll         | 68,703         | 83,995         | 0                            | 1,619                                              | 0                                           | 0                                                      | 3                        | 0                        |
|         | Jo Daviess      | 71,760         | 196,626        | 0                            | 0                                                  | 0                                           | 0                                                      | 5                        | 0                        |
|         | Lee             | 66,383         | 306,176        | 0                            | 0                                                  | 12,203                                      | 0                                                      | 10                       | 2                        |
|         | Ogle            | 86,993         | 518,260        | 0                            | 0                                                  | 0                                           | 0                                                      | 13                       | 0                        |
|         | Stephenson      | 67,286         | 310,263        | 31,278                       | 0                                                  | 82,599                                      | 0                                                      | 11                       | 0                        |
| 15th    | Circuit Total   | 361,125        | 1,415,320      | 31,278                       | 1,619                                              | 94,802                                      | 0                                                      | 42                       | 2                        |
| 16th    | Kane            | 90,655         | 2,702,958      | 405,773                      | 95,262                                             | 544,500                                     | 263,685                                                | 110                      | 0                        |
| 16th    | Circuit Total   | 90,655         | 2,702,958      | 405,773                      | 95,262                                             | 544,500                                     | 263,685                                                | 110                      | 0                        |
| 17th    | Boone           | 76,702         | 632,862        | 5,000                        | 9,000                                              | 15,000                                      | 0                                                      | 16                       | 1                        |
|         | Winnebago       | 99,645         | 3,529,422      | 0                            | 0                                                  | 0                                           | 0                                                      | 81                       | 6                        |
| 17th    | Circuit Total   | 176,347        | 4,162,284      | 5,000                        | 9,000                                              | 15,000                                      | 0                                                      | 97                       | 7                        |
| 18th    | DuPage          | 173,751        | 7,092,213      | 0                            | 0                                                  | 0                                           | 0                                                      | 163                      | 0                        |
| 18th    | Circuit Total   | 173,751        | 7,092,213      | 0                            | 0                                                  | 0                                           | 0                                                      | 163                      | 0                        |
| 19th    | Lake            | 134,794        | 6,228,656      | 0                            | 0                                                  | 0                                           | 0                                                      | 134                      | 3                        |
| 19th    | Circuit Total   | 134,794        | 6,228,656      | 0                            | 0                                                  | 0                                           | 0                                                      | 134                      | 3                        |
| 20th    | Monroe          | 84,115         | 234,725        | 0                            | 0                                                  | 0                                           | 0                                                      | 5                        | 0                        |
|         | Perry           | 58,500         | 66,056         | 3,000                        | 21,785                                             | 39,071                                      | 30,181                                                 | 4                        | 0                        |
|         | Randolph        | 70,000         | 252,748        | 0                            | 0                                                  | 0                                           | 0                                                      | 6                        | 0                        |
|         | St. Clair       | 100,106        | 1,200,770      | 637,599                      | 184,092                                            | 722,428                                     | 0                                                      | 65                       | 0                        |
|         | Washington      | 55,796         | 91,501         | 0                            | 0                                                  | 0                                           | 0                                                      | 2                        | 0                        |
| 20th    | Circuit Total   | 368,517        | 1,845,800      | 640,599                      | 205,878                                            | 761,499                                     | 30,181                                                 | 82                       | 0                        |
| 21st    | Iroquois        | 70,419         | 160,231        | 0                            | 0                                                  | 0                                           | 0                                                      | 6                        | 0                        |
|         | Kankakee        | 79,900         | 942,357        | 43,844                       | 10,250                                             | 248,090                                     | 49,169                                                 | 33                       | 1                        |
| 21st    | Circuit Total   | 150,319        | 1,102,588      | 43,844                       | 10,250                                             | 248,090                                     | 49,169                                                 | 39                       | 1                        |
| 22nd    | McHenry         | 104,750        | 1,753,380      | 178,475                      | 0                                                  | 74,379                                      | 20,210                                                 | 49                       | 2                        |
| 22nd    | Circuit Total   | 104,750        | 1,753,380      | 178,475                      | 0                                                  | 74,379                                      | 20,210                                                 | 49                       | 2                        |
| 23rd    | DeKalb          | 100,899        | 708,759        | 79,584                       | 11,688                                             | 97,116                                      | 0                                                      | 18                       | 10                       |
|         | Kendall         | 91,544         | 871,949        | 0                            | 1,380                                              | 0                                           | 0                                                      | 24                       | 3                        |
|         | Circuit Total   | 192,443        | 1,580,708      | 79,584                       | 13,067                                             | 97,116                                      | 0                                                      | 42                       | 13                       |
|         | Downstate Total | 6,986,090      | 57,304,537     | 4,239,015                    | 971,691                                            | 4,970,201                                   | 1,114,207                                              | 1,701                    | 118                      |
| Cook    | Cook County     | 105,000        | 64,076,927     | 3,717,574                    | 0                                                  | 2,379,789                                   | 380,970                                                | 1,508                    | 0                        |
|         | State Total     | 7,091,090      | 121,381,465    | 7,956,589                    | 971,691                                            | 7,349,990                                   | 1,495,177                                              | 3,209                    | 118                      |