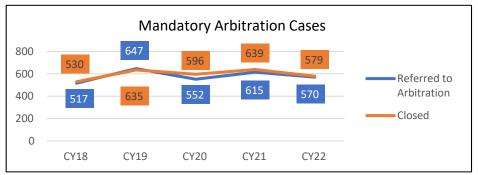

<sup>\*</sup> TOTAL OF ALL CASES IN ALL CATEGORIES: CIVIL, FAMILY, CRIMINAL, CONSERVATION & TRAFFIC, JUVENILE, AND OTHER

| CIRCUIT / COUNTY |                | CIVIL LAW<br>VIOLATION | CONTEMPT OF COURT | MISCELLANEOUS<br>CRIMINAL | ORDERS OF PROTECTION | TOTAL OTHER<br>CASES | TOTAL ALL CASES* | ALL OTHER CASES<br>AS % OF ALL CASES |
|------------------|----------------|------------------------|-------------------|---------------------------|----------------------|----------------------|------------------|--------------------------------------|
| 16th             | Beginning Open | 36                     | 201               | 0                         | 787                  | 1,024                | 102,623          | 1.0                                  |
| CIRCUIT          | New Filed      | 4                      | 27                | 2,227                     | 1,639                | 3,897                | 51,934           | 7.5                                  |
| TOTAL            | Reinstated     | 0                      | 0                 | 0                         | 0                    | 0                    | 2,348            | 0.0                                  |
|                  | Closed         | 12                     | 24                | 892                       | 1,591                | 2,519                | 75,480           | 3.3                                  |
|                  | Ending Open    | 21                     | 127               | 1,335                     | 119                  | 1,602                | 52,178           | 3.1                                  |
| 17th             | Beginning Open | 2                      | 1                 | 0                         | 33                   | 36                   | 12,755           | 0.3                                  |
| BOONE            | New Filed      | 11                     | 4                 | 131                       | 276                  | 422                  | 5,846            | 7.2                                  |
|                  | Reinstated     | 0                      | 0                 | 0                         | 0                    | 0                    | 2                | 0.0                                  |
|                  | Closed         | 11                     | 3                 | 116                       | 271                  | 401                  | 6,957            | 5.8                                  |
|                  | Ending Open    | 1                      | 1                 | 13                        | 32                   | 47                   | 11,453           | 0.4                                  |
| 17th             | Beginning Open | 71                     | 59                | 0                         | 0                    | 130                  | 69,595           | 0.2                                  |
| WINNEBAGO        | New Filed      | 80                     | 36                | 864                       | 2,901                | 3,881                | 39,679           | 9.8                                  |
|                  | Reinstated     | 0                      | 0                 | 0                         | 0                    | 0                    | 176              | 0.0                                  |
|                  | Closed         | 95                     | 24                | 811                       | 2,901                | 3,831                | 43,257           | 8.9                                  |
|                  | Ending Open    | 55                     | 44                | 53                        | 0                    | 152                  | 61,815           | 0.2                                  |
| 17th             | Beginning Open | 73                     | 60                | 0                         | 33                   | 166                  | 82,350           | 0.2                                  |
| CIRCUIT          | New Filed      | 91                     | 40                | 995                       | 3,177                | 4,303                | 45,525           | 9.5                                  |
| TOTAL            | Reinstated     | 0                      | 0                 | 0                         | 0                    | 0                    | 178              | 0.0                                  |
|                  | Closed         | 106                    | 27                | 927                       | 3,172                | 4,232                | 50,214           | 8.4                                  |
|                  | Ending Open    | 56                     | 45                | 66                        | 32                   | 199                  | 73,268           | 0.3                                  |
| 18th             | Beginning Open | 18                     | 71                | 0                         | 102                  | 191                  | 59,261           | 0.3                                  |
| DUPAGE           | New Filed      | 25                     | 33                | 660                       | 1,798                | 2,516                | 111,829          | 2.2                                  |
|                  | Reinstated     | 0                      | 1                 | 2                         | 10                   | 13                   | 833              | 1.6                                  |
|                  | Closed         | 28                     | 69                | 421                       | 1,858                | 2,376                | 114,995          | 2.1                                  |
|                  | Ending Open    | 14                     | 44                | 241                       | 52                   | 351                  | 100,038          | 0.4                                  |
| 18th             | Beginning Open | 18                     | 71                | 0                         | 102                  | 191                  | 59,261           | 0.3                                  |
| CIRCUIT          | New Filed      | 25                     | 33                | 660                       | 1,798                | 2,516                | 111,829          | 2.2                                  |
| TOTAL            | Reinstated     | 0                      | 1                 | 2                         | 10                   | 13                   | 833              | 1.6                                  |
|                  | Closed         | 28                     | 69                | 421                       | 1,858                | 2,376                | 114,995          | 2.1                                  |
|                  | Ending Open    | 14                     | 44                | 241                       | 52                   | 351                  | 100,038          | 0.4                                  |

<sup>\*</sup> TOTAL OF ALL CASES IN ALL CATEGORIES: CIVIL, FAMILY, CRIMINAL, CONSERVATION & TRAFFIC, JUVENILE, AND OTHER

| CIRCUIT / COUNTY |                | CIVIL LAW<br>VIOLATION | CONTEMPT OF COURT | MISCELLANEOUS<br>CRIMINAL | ORDERS OF PROTECTION | TOTAL OTHER<br>CASES | TOTAL ALL CASES* | ALL OTHER CASES<br>AS % OF ALL CASES |
|------------------|----------------|------------------------|-------------------|---------------------------|----------------------|----------------------|------------------|--------------------------------------|
| 19th             | Beginning Open | 22                     | 1                 | 0                         | 15                   | 38                   | 37,938           | 0.1                                  |
| LAKE             | New Filed      | 7                      | 17                | 629                       | 2,817                | 3,470                | 67,704           | 5.1                                  |
|                  | Reinstated     | 2                      | 0                 | 0                         | 2                    | 4                    | 3,850            | 0.1                                  |
|                  | Closed         | 25                     | 12                | 519                       | 2,821                | 3,377                | 82,046           | 4.1                                  |
|                  | Ending Open    | 6                      | 6                 | 110                       | 13                   | 135                  | 27,452           | 0.5                                  |
| 19th             | Beginning Open | 22                     | 1                 | 0                         | 15                   | 38                   | 37,938           | 0.1                                  |
| CIRCUIT          | New Filed      | 7                      | 17                | 629                       | 2,817                | 3,470                | 67,704           | 5.1                                  |
| TOTAL            | Reinstated     | 2                      | 0                 | 0                         | 2                    | 4                    | 3,850            | 0.1                                  |
|                  | Closed         | 25                     | 12                | 519                       | 2,821                | 3,377                | 82,046           | 4.1                                  |
|                  | Ending Open    | 6                      | 6                 | 110                       | 13                   | 135                  | 27,452           | 0.5                                  |
| 20th             | Beginning Open | 1                      | 2                 | 0                         | 0                    | 3                    | 3,750            | 0.1                                  |
| MONROE           | New Filed      | 0                      | 0                 | 124                       | 127                  | 251                  | 3,944            | 6.4                                  |
|                  | Reinstated     | 0                      | 0                 | 0                         | 0                    | 0                    | 9                | 0.0                                  |
|                  | Closed         | 0                      | 0                 | 106                       | 127                  | 233                  | 4,994            | 4.7                                  |
|                  | Ending Open    | 1                      | 2                 | 16                        | 0                    | 19                   | 2,519            | 0.8                                  |
| 20th             | Beginning Open | 1                      | 1                 | 0                         | 35                   | 37                   | 3,787            | 1.0                                  |
| PERRY            | New Filed      | 1                      | 0                 | 51                        | 33                   | 85                   | 1,739            | 4.9                                  |
|                  | Reinstated     | 0                      | 0                 | 0                         | 0                    | 0                    | 0                | 0.0                                  |
|                  | Closed         | 0                      | 0                 | 1                         | 37                   | 38                   | 2,304            | 1.6                                  |
|                  | Ending Open    | 2                      | 1                 | 50                        | 29                   | 82                   | 3,132            | 2.6                                  |
| 20th             | Beginning Open | 0                      | 0                 | 0                         | 18                   | 18                   | 3,198            | 0.6                                  |
| RANDOLPH         | New Filed      | 1                      | 0                 | 53                        | 118                  | 172                  | 3,392            | 5.1                                  |
|                  | Reinstated     | 0                      | 0                 | 0                         | 0                    | 0                    | 2                | 0.0                                  |
|                  | Closed         | 1                      | 0                 | 11                        | 108                  | 120                  | 3,249            | 3.7                                  |
|                  | Ending Open    | 0                      | 0                 | 42                        | 11                   | 53                   | 2,706            | 2.0                                  |
| 20th             | Beginning Open | 86                     | 2                 | 0                         | 1                    | 89                   | 122,140          | 0.1                                  |
| ST. CLAIR        | New Filed      | 22                     | 0                 | 74                        | 1,118                | 1,214                | 39,452           | 3.1                                  |
|                  | Reinstated     | 0                      | 0                 | 0                         | 0                    | 0                    | 53               | 0.0                                  |
|                  | Closed         | 34                     | 0                 | 5                         | 1,039                | 1,078                | 36,096           | 3.0                                  |
|                  | Ending Open    | 18                     | 0                 | 67                        | 30                   | 115                  | 95,390           | 0.1                                  |

<sup>\*</sup> TOTAL OF ALL CASES IN ALL CATEGORIES: CIVIL, FAMILY, CRIMINAL, CONSERVATION & TRAFFIC, JUVENILE, AND OTHER

| CIRCUIT / COUNTY |                | CIVIL LAW<br>VIOLATION | CONTEMPT OF COURT | MISCELLANEOUS<br>CRIMINAL | ORDERS OF PROTECTION | TOTAL OTHER<br>CASES | TOTAL ALL CASES* | ALL OTHER CASES<br>AS % OF ALL CASES |
|------------------|----------------|------------------------|-------------------|---------------------------|----------------------|----------------------|------------------|--------------------------------------|
| 20th             | Beginning Open | 5                      | 2                 | 0                         | 26                   | 33                   | 3,145            | 1.0                                  |
| WASHINGTON       | New Filed      | 1                      | 1                 | 49                        | 36                   | 87                   | 1,372            | 6.3                                  |
|                  | Reinstated     | 0                      | 0                 | 0                         | 0                    | 0                    | 0                | 0.0                                  |
|                  | Closed         | 2                      | 1                 | 21                        | 27                   | 51                   | 1,453            | 3.5                                  |
|                  | Ending Open    | 4                      | 2                 | 24                        | 32                   | 62                   | 2,772            | 2.2                                  |
| 20th             | Beginning Open | 93                     | 7                 | 0                         | 80                   | 180                  | 136,020          | 0.1                                  |
| CIRCUIT          | New Filed      | 25                     | 1                 | 351                       | 1,432                | 1,809                | 49,899           | 3.6                                  |
| TOTAL            | Reinstated     | 0                      | 0                 | 0                         | 0                    | 0                    | 64               | 0.0                                  |
|                  | Closed         | 37                     | 1                 | 144                       | 1,338                | 1,520                | 48,096           | 3.2                                  |
|                  | Ending Open    | 25                     | 5                 | 199                       | 102                  | 331                  | 106,519          | 0.3                                  |
| 21st             | Beginning Open | 33                     | 7                 | 0                         | 25                   | 65                   | 11,322           | 0.6                                  |
| IROQUOIS         | New Filed      | 0                      | 0                 | 48                        | 283                  | 331                  | 3,218            | 10.3                                 |
|                  | Reinstated     | 0                      | 0                 | 0                         | 0                    | 0                    | 0                | 0.0                                  |
|                  | Closed         | 2                      | 0                 | 29                        | 265                  | 296                  | 3,507            | 8.4                                  |
|                  | Ending Open    | 3                      | 7                 | 15                        | 21                   | 46                   | 10,759           | 0.4                                  |
| 21st             | Beginning Open | 43                     | 242               | 0                         | 553                  | 838                  | 32,496           | 2.6                                  |
| KANKAKEE         | New Filed      | 1                      | 21                | 196                       | 875                  | 1,093                | 14,599           | 7.5                                  |
|                  | Reinstated     | 0                      | 0                 | 0                         | 0                    | 0                    | 0                | 0.0                                  |
|                  | Closed         | 2                      | 22                | 141                       | 734                  | 899                  | 13,343           | 6.7                                  |
|                  | Ending Open    | 42                     | 241               | 55                        | 694                  | 1,032                | 33,752           | 3.1                                  |
| 21st             | Beginning Open | 76                     | 249               | 0                         | 578                  | 903                  | 43,818           | 2.1                                  |
| CIRCUIT          | New Filed      | 1                      | 21                | 244                       | 1,158                | 1,424                | 17,817           | 8.0                                  |
| TOTAL            | Reinstated     | 0                      | 0                 | 0                         | 0                    | 0                    | 0                | 0.0                                  |
|                  | Closed         | 4                      | 22                | 170                       | 999                  | 1,195                | 16,850           | 7.1                                  |
|                  | Ending Open    | 45                     | 248               | 70                        | 715                  | 1,078                | 44,511           | 2.4                                  |
| 22nd             | Beginning Open | 14                     | 12                | 0                         | 2                    | 28                   | 16,876           | 0.2                                  |
| MCHENRY          | New Filed      | 17                     | 3                 | 1,150                     | 1,392                | 2,562                | 38,747           | 6.6                                  |
|                  | Reinstated     | 0                      | 0                 | 0                         | 0                    | 0                    | 690              | 0.0                                  |
|                  | Closed         | 24                     | 10                | 823                       | 1,393                | 2,250                | 41,725           | 5.4                                  |
|                  | Ending Open    | 8                      | 5                 | 327                       | 1                    | 341                  | 14,545           | 2.3                                  |