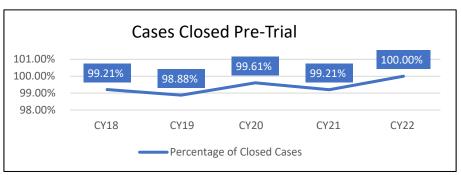

-----|-------------------------------|---------------------------------|----------------------------------------|------------------------|--|--|
| Cases Referred<br>to Arbitration: | Cases<br>Open:                                | Arbitration<br>Hearings: | Awards<br>Rejected: | Pre-Hearing<br>Dispositions: | Awards<br>Accepted: | Post-Hearing<br>Dispositions: | Post-Rejection<br>Dispositions: | Arbitration Cases Proceeding to Trial: | Total<br>Dispositions: |  |  |
| 378                               | 223                                           | 27                       | 4                   | 264                          | 14                  | 8                             | 7                               | 0                                      | 293                    |  |  |





|                                | Twenty-Second Judicial Circuit - McHenry County |                          |                     |                              |                     |                               |                                 |                                        |                        |  |  |
|--------------------------------|-------------------------------------------------|--------------------------|---------------------|------------------------------|---------------------|-------------------------------|---------------------------------|----------------------------------------|------------------------|--|--|
| Cases Referred to Arbitration: | Cases<br>Open:                                  | Arbitration<br>Hearings: | Awards<br>Rejected: | Pre-Hearing<br