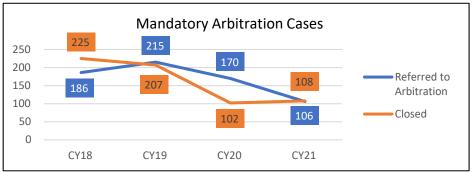

#### **CIRCUIT COURTS OF ILLINOIS**

- 6 Map of Judicial Circuits of Illinois
- 7 Directory of Circuit Clerks of Illinois
- Graphical Presentation of Five-Year TrendsTotal Caseload and Selected Case Categories
  - **14** Definition of Case Categories Circuit
  - **19** Courts of Illinois Five-Year Trends
- 24 Caseload, Clearance Rates and Statistical Records of Circuit Courts of Illinois
  - **25** Caseload Summaries by Circuit
  - **26** Case Filing Ratio: Judge/Population
  - 27 Clearance Rates by Circuit and Case Category Five-Year Trends
  - **34** Caseload Statistics Definitions
  - **35** Civil Caseload Statistics by County
  - **56** Family Caseload Statistics by County
  - 77 Criminal Caseload Statistics by County
  - **98** Conservation & Traffic Caseload Statistics by County

- **119** Juvenile Caseload Statistics by County
- **140** Other Caseload Statistics by County
- Age of Open Cases by Case Category
  Downstate Circuits
- Time Lapse: Case Filing to Date of Verdict by Circuit
- Time Lapse: Case Filing to Date of Verdict by County
- 170 Financial Summary of the Circuit Courts of Illinois
  - 171 Circuit Clerk Fees and Other Revenue
  - 174 Circuit Clerk Cost Of Operating
  - **180** Circuit Clerk Disbursement of Funds
    - **180** Fines, Penalties, Assessments, and Forfeitures
    - **216** Fees of Others
    - **228** Miscellaneous Disbursements
- 231 Mandatory Arbitration
  - 232 Mandatory Arbitration Program Statistics
  - **233** Mandatory Arbitration Circuit Caseload
  - 242 Mandatory Arbitration Circuit Average Award