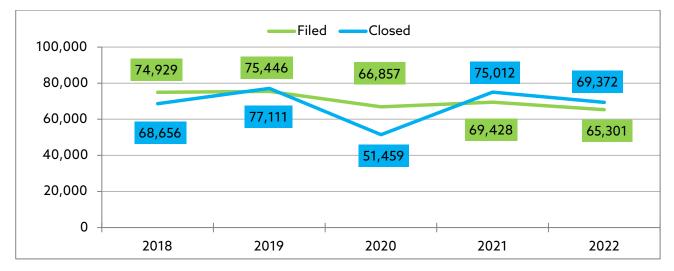

#### **TOTAL CASES**

From 2018 to 2021, the total new filed cases decreased by 32%. From 2018 to 2022, the total new filed cases decreased by 40.6%.

From 2018 to 2021, the total closed cases decreased by 24.9%. From 2018 to 2022, the total closed cases decreased by 33.4%.