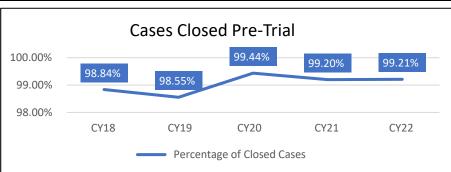

| CIRCUIT         | ТҮРЕ                    | Cases Closed by Jury Trial | Average Time Lapse In Months<br>(Jury Trial) | Cases Closed by Bench Trial | Average Time Lapse In Months<br>(Bench Trial) |
|-----------------|-------------------------|----------------------------|----------------------------------------------|-----------------------------|-----------------------------------------------|
|                 | Law > \$50,000 (L)      | 0                          | 0.0                                          | 0                           | 0.0                                           |
|                 | Law > \$50,000 (LA)     | 0                          | 0.0                                          | 0                           | 0.0                                           |
|                 | Law <\$50,000           | 0                          | 0.0                                          | 2                           | 27.6                                          |
| 21st            | Small Claims            | 0                          | 0.0                                          | 2                           | 11.6                                          |
| 2150            | Criminal Felony         | 0                          | 0.0                                          | 0                           | 0.0                                           |
|                 | Criminal Misdemeanor    | 0                          | 0.0                                          | 0                           | 0.0                                           |
|                 | Domestic Violence       | 0                          | 0.0                                          | 0                           | 0.0                                           |
|                 | Driving Under Influence | 0                          | 0.0                                          | 0                           | 0.0                                           |
|                 | Law > \$50,000 (L)      | 1                          | 56.5                                         | 0                           | 0.0                                           |
|                 | Law > \$50,000 (LA)     | 3                          | 49.6                                         | 1                           | 3.9                                           |
|                 | Law <\$50,000           | 0                          | 0.0                                          | 7                           | 5.3                                           |
| 224             | Small Claims            | 0                          | 0.0                                          | 36                          | 5.3                                           |
| 22nd            | Criminal Felony         | 9                          | 24.1                                         | 13                          | 24.4                                          |
|                 | Criminal Misdemeanor    | 16                         | 17.1                                         | 20                          | 15.5                                          |
|                 | Domestic Violence       | 2                          | 6.6                                          | 1                           | 68.8                                          |
|                 | Driving Under Influence | 10                         | 19.5                                         | 33                          | 16.0                                          |
|                 | Law > \$50,000 (L)      | 6                          | 58.1                                         | 4                           | 56.6                                          |
|                 | Law > \$50,000 (LA)     | 0                          | 0.0                                          | 0                           | 0.0                                           |
|                 | Law <\$50,000           | 0                          | 0.0                                          | 5                           | 5.5                                           |
|                 | Small Claims            | 0                          | 0.0                                          | 14                          | 5.9                                           |
| 23rd            | Criminal Felony         | 15                         | 21.6                                         | 48                          | 30.5                                          |
|                 | Criminal Misdemeanor    | 18                         | 18.5                                         | 70                          | 19.4                                          |
|                 | Domestic Violence       | 7                          | 4.5                                          | 7                           | 4.7                                           |
|                 | Driving Under Influence | 5                          | 39.6                                         | 49                          | 19.2                                          |
|                 | Law > \$50,000 (L)      | 154                        | 48.5                                         | 35                          | 43.2                                          |
|                 | Law > \$50,000 (LA)     | 4                          | 39.6                                         | 4                           | 5.7                                           |
|                 | Law <\$50,000           | 5                          | 26.8                                         | 228                         | 8.6                                           |
|                 | Small Claims            | 10                         | 15.3                                         | 633                         | 7.2                                           |
| Downstate Total | Criminal Felony         | 382                        | 22.4                                         | 236                         | 25.9                                          |
|                 | Criminal Misdemeanor    | 136                        | 18.6                                         | 290                         | 14.8                                          |
|                 | Domestic Violence       | 29                         | 8.6                                          | 59                          | 9.4                                           |
|                 | Driving Under Influence | 64                         | 23.3                                         | 322                         | 14.5                                          |
|                 | Law > \$50,000 (L)      | 0                          | 0.0                                          | 0                           | 0.0                                           |
|                 | Law > \$50,000 (LA)     | 0                          | 0.0                                          | 0                           | 0.0                                           |
|                 | Law <\$50,000           | 0                          | 0.0                                          | 0                           | 0.0                                           |
|                 | Small Claims            | 0                          | 0.0                                          | 0                           | 0.0                                           |
| Cook            | Criminal Felony         | 0                          | 0.0                                          | 0                           | 0.0                                           |
|                 | Criminal Misdemeanor    | 0                          | 0.0                                          | 0                           | 0.0                                           |
|                 | Domestic Violence       | 0                          | 0.0                                          | 0                           | 0.0                                           |
|                 | Driving Under Influence | 0                          | 0.0                                          | 0                           | 0.0                                           |
|                 | Law > \$50,000 (L)      | 154                        | 48.5                                         | 35                          | 43.2                                          |
|                 | Law > \$50,000 (LA)     | 4                          | 39.6                                         | 4                           | 5.7                                           |
|                 | Law <\$50,000           | 5                          | 26.8                                         | 228                         | 8.6                                           |
|                 | Small Claims            | 10                         | 15.3                                         | 633                         | 7.2                                           |
| State Total     | Criminal Felony         | 382                        | 22.4                                         | 236                         | 25.9                                          |
|                 | Criminal Misdemeanor    | 136                        | 18.6                                         | 290                         | 14.8                                          |
|                 | Domestic Violence       | 29                         | 8.6                                          | 59                          | 9.4                                           |
|                 | Driving Under Influence | 64                         | 23.3                                         | 322                         | 14.5                                          |