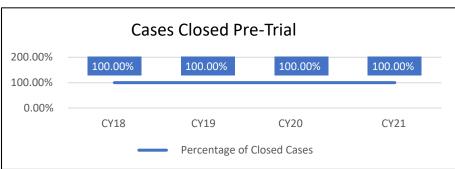

<sup>\*</sup> TOTAL OF ALL CASES IN ALL CATEGORIES: CIVIL, FAMILY, CRIMINAL, CONSERVATION & TRAFFIC, JUVENILE, AND OTHER

| CIRCUIT / COUNTY |                | CIVIL LAW<br>VIOLATION | CONTEMPT OF COURT | MISCELLANEOUS<br>CRIMINAL | ORDERS OF PROTECTION | TOTAL OTHER<br>CASES | TOTAL ALL CASES* | ALL OTHER CASES<br>AS % OF ALL CASES |
|------------------|----------------|------------------------|-------------------|---------------------------|----------------------|----------------------|------------------|--------------------------------------|
| 16th             | Beginning Open | 36                     | 201               | 0                         | 787                  | 1,024                | 102,623          | 1.0                                  |
| CIRCUIT          | New Filed      | 4                      | 27                | 2,227                     | 1,639                | 3,897                | 51,934           | 7.5                                  |
| TOTAL            | Reinstated     | 0                      | 0                 | 0                         | 0                    | 0                    | 2,348            | 0.0                                  |
|                  | Closed         | 12                     | 24                | 892                       | 1,591                | 2,519                | 75,480           | 3.3                                  |
|                  | Ending Open    | 21                     | 127               | 1,335                     | 119                  | 1,602                | 52,178           | 3.1                                  |
| 17th             | Beginning Open | 2                      | 1                 | 0                         | 33                   | 36                   | 12,755           | 0.3                                  |
| BOONE            | New Filed      | 11                     | 4                 | 131                       | 276                  | 422                  | 5,846            | 7.2                                  |
|                  | Reinstated     | 0                      | 0                 | 0                         | 0                    | 0                    | 2                | 0.0                                  |
|                  | Closed         | 11                     | 3                 | 116                       | 271                  | 401                  | 6,957            | 5.8                                  |
|                  | Ending Open    | 1                      | 1                 | 13                        | 32                   | 47                   | 11,453           | 0.4                                  |
| 17th             | Beginning Open | 71                     | 59                | 0                         | 0                    | 130                  | 69,595           | 0.2                                  |
| WINNEBAGO        | New Filed      | 80                     | 36                | 864                       | 2,901                | 3,881                | 39,679           | 9.8                                  |
|                  | Reinstated     | 0                      | 0                 | 0                         | 0                    | 0                    | 176              | 0.0                                  |
|                  | Closed         | 95                     | 24                | 811                       | 2,901                | 3,831                | 43,257           | 8.9                                  |
|                  | Ending Open    | 55                     | 44                | 53                        | 0                    | 152                  | 61,815           | 0.2                                  |
| 17th             | Beginning Open | 73                     | 60                | 0                         | 33                   | 166                  | 82,350           | 0.2                                  |
| CIRCUIT          | New Filed      | 91                     | 40                | 995                       | 3,177                | 4,303                | 45,525           | 9.5                                  |
| TOTAL            | Reinstated     | 0                      | 0                 | 0                         | 0                    | 0                    | 178              | 0.0                                  |
|                  | Closed         | 106                    | 27                | 927                       | 3,172                | 4,232                | 50,214           | 8.4                                  |
|                  | Ending Open    | 56                     | 45                | 66                        | 32                   | 199                  | 73,268           | 0.3                                  |
| 18th             | Beginning Open | 18                     | 71                | 0                         | 102                  | 191                  | 59,261           | 0.3                                  |
| DUPAGE           | New Filed      | 25                     | 33                | 660                       | 1,798                | 2,516                | 111,829          | 2.2                                  |
|                  | Reinstated     | 0                      | 1                 | 2                         | 10                   | 13                   | 833              | 1.6                                  |
|                  | Closed         | 28                     | 69                | 421                       | 1,858                | 2,376                | 114,995          | 2.1                                  |
|                  | Ending Open    | 14                     | 44                | 241                       | 52                   | 351                  | 100,038          | 0.4                                  |
| 18th             | Beginning Open | 18                     | 71                | 0                         | 102                  | 191                  | 59,261           | 0.3                                  |
| CIRCUIT          | New Filed      | 25                     | 33                | 660                       | 1,798                | 2,516                | 111,829          | 2.2                                  |
| TOTAL            | Reinstated     | 0                      | 1                 | 2                         | 10                   | 13                   | 833              | 1.6                                  |
|                  | Closed         | 28                     | 69                | 421                       | 1,858                | 2,376                | 114,995          | 2.1                                  |
|                  | Ending Open    | 14                     | 44                | 241                       | 52                   | 351                  | 100,038          | 0.4                                  |

<sup>\*</sup> TOTAL OF ALL CASES IN ALL CATEGORIES: CIVIL, FAMILY, CRIMINAL, CONSERVATION & TRAFFIC, JUVENILE, AND OTHER

| CIRCUIT / COUNTY |                | CIVIL LAW<br>VIOLATION | CONTEMPT OF COURT | MISCELLANEOUS<br>CRIMINAL | ORDERS OF PROTECTION | TOTAL OTHER<br>CASES | TOTAL ALL CASES* | ALL OTHER CASES<br>AS % OF ALL CASES |
|------------------|----------------|------------------------|-------------------|---------------------------|----------------------|----------------------|------------------|--------------------------------------|
| 19th             | Beginning Open | 22                     | 1                 | 0                         | 15                   | 38                   | 37,938           | 0.1                                  |
| LAKE             | New Filed      | 7                      | 17                | 629                       | 2,817                | 3,470                | 67,704           | 5.1                                  |
|                  | Reinstated     | 2                      | 0                 | 0                         | 2                    | 4                    | 3,850            | 0.1                                  |
|                  | Closed         | 25                     | 12                | 519                       | 2,821                | 3,377                | 82,046           | 4.1                                  |
|                  | Ending Open    | 6                      | 6                 | 110                       | 13                   | 135                  | 27,452           | 0.5                                  |
| 19th             | Beginning Open | 22                     | 1                 | 0                         | 15                   | 38                   | 37,938           | 0.1                                  |
| CIRCUIT          | New Filed      | 7                      | 17                | 629                       | 2,817                | 3,470                | 67,704           | 5.1                                  |
| TOTAL            | Reinstated     | 2                      | 0                 | 0                         | 2                    | 4                    | 3,850            | 0.1                                  |
|                  | Closed         | 25                     | 12                | 519                       | 2,821                | 3,377                | 82,046           | 4.1                                  |
|                  | Ending Open    | 6                      | 6                 | 110                       | 13                   | 135                  | 27,452           | 0.5                                  |
| 20th             | Beginning Open | 1                      | 2                 | 0                         | 0                    | 3                    | 3,750            | 0.1                                  |
| MONROE           | New Filed      | 0                      | 0                 | 124                       | 127                  | 251                  | 3,944            | 6.4                                  |
|                  | Reinstated     | 0                      | 0                 | 0                         | 0                    | 0                    | 9                | 0.0                                  |
|                  | Closed         | 0                      | 0                 | 106                       | 127                  | 233                  | 4,994            | 4.7                                  |
|                  | Ending Open    | 1                      | 2                 | 16                        | 0                    | 19                   | 2,519            | 0.8                                  |
| 20th             | Beginning Open | 1                      | 1                 | 0                         | 35                   | 37                   | 3,787            | 1.0                                  |
| PERRY            | New Filed      | 1                      | 0                 | 51                        | 33                   | 85                   | 1,739            | 4.9                                  |
|                  | Reinstated     | 0                      | 0                 | 0                         | 0                    | 0                    | 0                | 0.0                                  |
|                  | Closed         | 0                      | 0                 | 1                         | 37                   | 38                   | 2,304            | 1.6                                  |
|                  | Ending Open    | 2                      | 1                 | 50                        | 29                   | 82                   | 3,132            | 2.6                                  |
| 20th             | Beginning Open | 0                      | 0                 | 0                         | 18                   | 18                   | 3,198            | 0.6                                  |
| RANDOLPH         | New Filed      | 1                      | 0                 | 53                        | 118                  | 172                  | 3,392            | 5.1                                  |
|                  | Reinstated     | 0                      | 0                 | 0                         | 0                    | 0                    | 2                | 0.0                                  |
|                  | Closed         | 1                      | 0                 | 11                        | 108                  | 120                  | 3,249            | 3.7                                  |
|                  | Ending Open    | 0                      | 0                 | 42                        | 11                   | 53                   | 2,706            | 2.0                                  |
| 20th             | Beginning Open | 86                     | 2                 | 0                         | 1                    | 89                   | 122,140          | 0.1                                  |
| ST. CLAIR        | New Filed      | 22                     | 0                 | 74                        | 1,118                | 1,214                | 39,452           | 3.1                                  |
|                  | Reinstated     | 0                      | 0                 | 0                         | 0                    | 0                    | 53               | 0.0                                  |
|                  | Closed         | 34                     | 0                 | 5                         | 1,039                | 1,078                | 36,096           | 3.0                                  |
|                  | Ending Open    | 18                     | 0                 | 67                        | 30                   | 115                  | 95,390           | 0.1                                  |

<sup>\*</sup> TOTAL OF ALL CASES IN ALL CATEGORIES: CIVIL, FAMILY, CRIMINAL, CONSERVATION & TRAFFIC, JUVENILE, AND OTHER

| CIRCUIT / COUNTY |                | CIVIL LAW<br>VIOLATION | CONTEMPT OF COURT | MISCELLANEOUS<br>CRIMINAL | ORDERS OF PROTECTION | TOTAL OTHER<br>CASES | TOTAL ALL CASES* | ALL OTHER CASES<br>AS % OF ALL CASES |
|------------------|----------------|------------------------|-------------------|---------------------------|----------------------|----------------------|------------------|--------------------------------------|
| 20th             | Beginning Open | 5                      | 2                 | 0                         | 26                   | 33                   | 3,145            | 1.0                                  |
| WASHINGTON       | New Filed      | 1                      | 1                 | 49                        | 36                   | 87                   | 1,372            | 6.3                                  |
|                  | Reinstated     | 0                      | 0                 | 0                         | 0                    | 0                    | 0                | 0.0                                  |
|                  | Closed         | 2                      | 1                 | 21                        | 27                   | 51                   | 1,453            | 3.5                                  |
|                  | Ending Open    | 4                      | 2                 | 24                        | 32                   | 62                   | 2,772            | 2.2                                  |
| 20th             | Beginning Open | 93                     | 7                 | 0                         | 80                   | 180                  | 136,020          | 0.1                                  |
| CIRCUIT          | New Filed      | 25                     | 1                 | 351                       | 1,432                | 1,809                | 49,899           | 3.6                                  |
| TOTAL            | Reinstated     | 0                      | 0                 | 0                         | 0                    | 0                    | 64               | 0.0                                  |
|                  | Closed         | 37                     | 1                 | 144                       | 1,338                | 1,520                | 48,096           | 3.2                                  |
|                  | Ending Open    | 25                     | 5                 | 199                       | 102                  | 331                  | 106,519          | 0.3                                  |
| 21st             | Beginning Open | 33                     | 7                 | 0                         | 25                   | 65                   | 11,322           | 0.6                                  |
| IROQUOIS         | New Filed      | 0                      | 0                 | 48                        | 283                  | 331                  | 3,218            | 10.3                                 |
|                  | Reinstated     | 0                      | 0                 | 0                         | 0                    | 0                    | 0                | 0.0                                  |
|                  | Closed         | 2                      | 0                 | 29                        | 265                  | 296                  | 3,507            | 8.4                                  |
|                  | Ending Open    | 3                      | 7                 | 15                        | 21                   | 46                   | 10,759           | 0.4                                  |
| 21st             | Beginning Open | 43                     | 242               | 0                         | 553                  | 838                  | 32,496           | 2.6                                  |
| KANKAKEE         | New Filed      | 1                      | 21                | 196                       | 875                  | 1,093                | 14,599           | 7.5                                  |
|                  | Reinstated     | 0                      | 0                 | 0                         | 0                    | 0                    | 0                | 0.0                                  |
|                  | Closed         | 2                      | 22                | 141                       | 734                  | 899                  | 13,343           | 6.7                                  |
|                  | Ending Open    | 42                     | 241               | 55                        | 694                  | 1,032                | 33,752           | 3.1                                  |
| 21st             | Beginning Open | 76                     | 249               | 0                         | 578                  | 903                  | 43,818           | 2.1                                  |
| CIRCUIT          | New Filed      | 1                      | 21                | 244                       | 1,158                | 1,424                | 17,817           | 8.0                                  |
| TOTAL            | Reinstated     | 0                      | 0                 | 0                         | 0                    | 0                    | 0                | 0.0                                  |
|                  | Closed         | 4                      | 22                | 170                       | 999                  | 1,195                | 16,850           | 7.1                                  |
|                  | Ending Open    | 45                     | 248               | 70                        | 715                  | 1,078                | 44,511           | 2.4                                  |
| 22nd             | Beginning Open | 14                     | 12                | 0                         | 2                    | 28                   | 16,876           | 0.2                                  |
| MCHENRY          | New Filed      | 17                     | 3                 | 1,150                     | 1,392                | 2,562                | 38,747           | 6.6                                  |
|                  | Reinstated     | 0                      | 0                 | 0                         | 0                    | 0                    | 690              | 0.0                                  |
|                  | Closed         | 24                     | 10                | 823                       | 1,393                | 2,250                | 41,725           | 5.4                                  |
|                  | Ending Open    | 8                      | 5                 | 327                       | 1                    | 341                  | 14,545           | 2.3                                  |