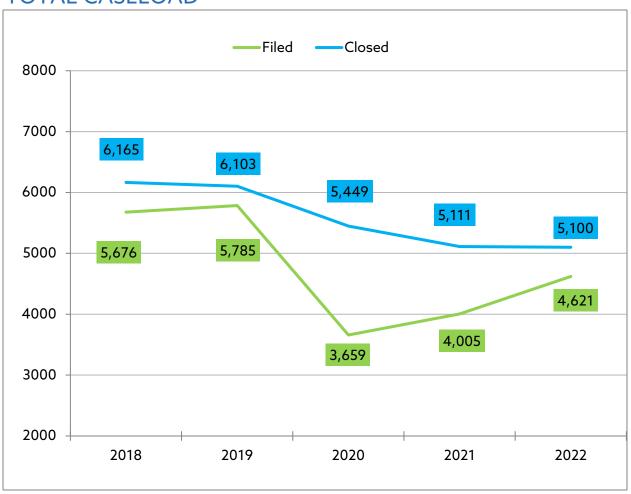

#### **TOTAL CASES**

From 2018 to 2021, the total new filed cases decreased by 32%. From 2018 to 2022, the total new filed cases decreased by 40.6%.

From 2018 to 2021, the total closed cases decreased by 24.9%. From 2018 to 2022, the total closed cases decreased by 33.4%.