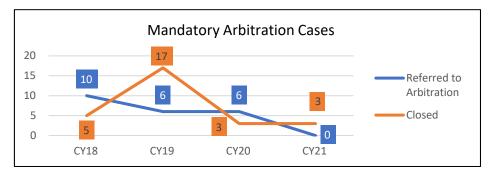

#### **CIRCUIT COURTS OF ILLINOIS**

- 6 Map of Judicial Circuits of Illinois
- 7 Directory of Circuit Clerks of Illinois
- Graphical Presentation of Five-Year TrendsTotal Caseload and Selected Case Categories
  - **14** Definition of Case Categories Circuit
  - **19** Courts of Illinois Five-Year Trends
- 24 Caseload, Clearance Rates and Statistical Records of Circuit Courts of Illinois
  - **25** Caseload Summaries by Circuit
  - **26** Case Filing Ratio: Judge/Population
  - 27 Clearance Rates by Circuit and Case Category Five-Year Trends
  - **34** Caseload Statistics Definitions
  - **35** Civil Caseload Statistics by County
  - **56** Family Caseload Statistics by County
  - 77 Criminal Caseload Statistics by County
  - **98** Conservation & Traffic Caseload Statistics by County

- **119** Juvenile Caseload Statistics by County
- **140** Other Caseload Statistics by County
- Age of Open Cases by Case Category
  Downstate Circuits
- Time Lapse: Case Filing to Date of Verdict by Circuit
- Time Lapse: Case Filing to Date of Verdict by County
- 170 Financial Summary of the Circuit Courts of Illinois
  - 171 Circuit Clerk Fees and Other Revenue
  - 174 Circuit Clerk Cost Of Operating
  - **180** Circuit Clerk Disbursement of Funds
    - **180** Fines, Penalties, Assessments, and Forfeitures
    - **216** Fees of Others
    - **228** Miscellaneous Disbursements
- 231 Mandatory Arbitration
  - 232 Mandatory Arbitration Program Statistics
  - **233** Mandatory Arbitration Circuit Caseload
  - 242 Mandatory Arbitration Circuit Average Award