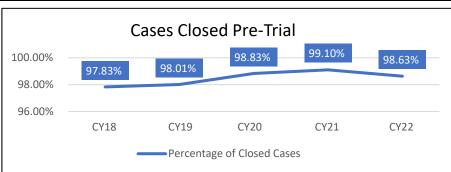

<sup>\*</sup> TOTAL OF ALL CASES IN ALL CATEGORIES: CIVIL, FAMILY, CRIMINAL, CONSERVATION & TRAFFIC, JUVENILE, AND OTHER

| CIRCUIT / COUNTY |                | CIVIL LAW<br>VIOLATION | CONTEMPT OF COURT | MISCELLANEOUS<br>CRIMINAL | ORDERS OF PROTECTION | TOTAL OTHER<br>CASES | TOTAL ALL CASES* | ALL OTHER CASES<br>AS % OF ALL CASES |
|------------------|----------------|------------------------|-------------------|---------------------------|----------------------|----------------------|------------------|--------------------------------------|
| 16th             | Beginning Open | 36                     | 201               | 0                         | 787                  | 1,024                | 102,623          | 1.0                                  |
| CIRCUIT          | New Filed      | 4                      | 27                | 2,227                     | 1,639                | 3,897                | 51,934           | 7.5                                  |
| TOTAL            | Reinstated     | 0                      | 0                 | 0                         | 0                    | 0                    | 2,348            | 0.0                                  |
|                  | Closed         | 12                     | 24                | 892                       | 1,591                | 2,519                | 75,480           | 3.3                                  |
|                  | Ending Open    | 21                     | 127               | 1,335                     | 119                  | 1,602                | 52,178           | 3.1                                  |
| 17th             | Beginning Open | 2                      | 1                 | 0                         | 33                   | 36                   | 12,755           | 0.3                                  |
| BOONE            | New Filed      | 11                     | 4                 | 131                       | 276                  | 422                  | 5,846            | 7.2                                  |
|                  | Reinstated     | 0                      | 0                 | 0                         | 0                    | 0                    | 2                | 0.0                                  |
|                  | Closed         | 11                     | 3                 | 116                       | 271                  | 401                  | 6,957            | 5.8                                  |
|                  | Ending Open    | 1                      | 1                 | 13                        | 32                   | 47                   | 11,453           | 0.4                                  |
| 17th             | Beginning Open | 71                     | 59                | 0                         | 0                    | 130                  | 69,595           | 0.2                                  |
| WINNEBAGO        | New Filed      | 80                     | 36                | 864                       | 2,901                | 3,881                | 39,679           | 9.8                                  |
|                  | Reinstated     | 0                      | 0                 | 0                         | 0                    | 0                    | 176              | 0.0                                  |
|                  | Closed         | 95                     | 24                | 811                       | 2,901                | 3,831                | 43,257           | 8.9                                  |
|                  | Ending Open    | 55                     | 44                | 53                        | 0                    | 152                  | 61,815           | 0.2                                  |
| 17th             | Beginning Open | 73                     | 60                | 0                         | 33                   | 166                  | 82,350           | 0.2                                  |
| CIRCUIT          | New Filed      | 91                     | 40                | 995                       | 3,177                | 4,303                | 45,525           | 9.5                                  |
| TOTAL            | Reinstated     | 0                      | 0                 | 0                         | 0                    | 0                    | 178              | 0.0                                  |
|                  | Closed         | 106                    | 27                | 927                       | 3,172                | 4,232                | 50,214           | 8.4                                  |
|                  | Ending Open    | 56                     | 45                | 66                        | 32                   | 199                  | 73,268           | 0.3                                  |
| 18th             | Beginning Open | 18                     | 71                | 0                         | 102                  | 191                  | 59,261           | 0.3                                  |
| DUPAGE           | New Filed      | 25                     | 33                | 660                       | 1,798                | 2,516                | 111,829          | 2.2                                  |
|                  | Reinstated     | 0                      | 1                 | 2                         | 10                   | 13                   | 833              | 1.6                                  |
|                  | Closed         | 28                     | 69                | 421                       | 1,858                | 2,376                | 114,995          | 2.1                                  |
|                  | Ending Open    | 14                     | 44                | 241                       | 52                   | 351                  | 100,038          | 0.4                                  |
| 18th             | Beginning Open | 18                     | 71                | 0                         | 102                  | 191                  | 59,261           | 0.3                                  |
| CIRCUIT          | New Filed      | 25                     | 33                | 660                       | 1,798                | 2,516                | 111,829          | 2.2                                  |
| TOTAL            | Reinstated     | 0                      | 1                 | 2                         | 10                   | 13                   | 833              | 1.6                                  |
|                  | Closed         | 28                     | 69                | 421                       | 1,858                | 2,376                | 114,995          | 2.1                                  |
|                  | Ending Open    | 14                     | 44                | 241                       | 52                   | 351                  | 100,038          | 0.4                                  |

<sup>\*</sup> TOTAL OF ALL CASES IN ALL CATEGORIES: CIVIL, FAMILY, CRIMINAL, CONSERVATION & TRAFFIC, JUVENILE, AND OTHER

| CIRCUIT / COUNTY |                | CIVIL LAW<br>VIOLATION | CONTEMPT OF COURT | MISCELLANEOUS<br>CRIMINAL | ORDERS OF PROTECTION | TOTAL OTHER<br>CASES | TOTAL ALL CASES* | ALL OTHER CASES<br>AS % OF ALL CASES |
|------------------|----------------|------------------------|-------------------|---------------------------|----------------------|----------------------|------------------|--------------------------------------|
| 19th             | Beginning Open | 22                     | 1                 | 0                         | 15                   | 38                   | 37,938           | 0.1                                  |
| LAKE             | New Filed      | 7                      | 17                | 629                       | 2,817                | 3,470                | 67,704           | 5.1                                  |
|                  | Reinstated     | 2                      | 0                 | 0                         | 2                    | 4                    | 3,850            | 0.1                                  |
|                  | Closed         | 25                     | 12                | 519                       | 2,821                | 3,377                | 82,046           | 4.1                                  |
|                  | Ending Open    | 6                      | 6                 | 110                       | 13                   | 135                  | 27,452           | 0.5                                  |
| 19th             | Beginning Open | 22                     | 1                 | 0                         | 15                   | 38                   | 37,938           | 0.1                                  |
| CIRCUIT          | New Filed      | 7                      | 17                | 629                       | 2,817                | 3,470                | 67,704           | 5.1                                  |
| TOTAL            | Reinstated     | 2                      | 0                 | 0                         | 2                    | 4                    | 3,850            | 0.1                                  |
|                  | Closed         | 25                     | 12                | 519                       | 2,821                | 3,377                | 82,046           | 4.1                                  |
|                  | Ending Open    | 6                      | 6                 | 110                       | 13                   | 135                  | 27,452           | 0.5                                  |
| 20th             | Beginning Open | 1                      | 2                 | 0                         | 0                    | 3                    | 3,750            | 0.1                                  |
| MONROE           | New Filed      | 0                      | 0                 | 124                       | 127                  | 251                  | 3,944            | 6.4                                  |
|                  | Reinstated     | 0                      | 0                 | 0                         | 0                    | 0                    | 9                | 0.0                                  |
|                  | Closed         | 0                      | 0                 | 106                       | 127                  | 233                  | 4,994            | 4.7                                  |
|                  | Ending Open    | 1                      | 2                 | 16                        | 0                    | 19                   | 2,519            | 0.8                                  |
| 20th             | Beginning Open | 1                      | 1                 | 0                         | 35                   | 37                   | 3,787            | 1.0                                  |
| PERRY            | New Filed      | 1                      | 0                 | 51                        | 33                   | 85                   | 1,739            | 4.9                                  |
|                  | Reinstated     | 0                      | 0                 | 0                         | 0                    | 0                    | 0                | 0.0                                  |
|                  | Closed         | 0                      | 0                 | 1                         | 37                   | 38                   | 2,304            | 1.6                                  |
|                  | Ending Open    | 2                      | 1                 | 50                        | 29                   | 82                   | 3,132            | 2.6                                  |
| 20th             | Beginning Open | 0                      | 0                 | 0                         | 18                   | 18                   | 3,198            | 0.6                                  |
| RANDOLPH         | New Filed      | 1                      | 0                 | 53                        | 118                  | 172                  | 3,392            | 5.1                                  |
|                  | Reinstated     | 0                      | 0                 | 0                         | 0                    | 0                    | 2                | 0.0                                  |
|                  | Closed         | 1                      | 0                 | 11                        | 108                  | 120                  | 3,249            | 3.7                                  |
|                  | Ending Open    | 0                      | 0                 | 42                        | 11                   | 53                   | 2,706            | 2.0                                  |
| 20th             | Beginning Open | 86                     | 2                 | 0                         | 1                    | 89                   | 122,140          | 0.1                                  |
| ST. CLAIR        | New Filed      | 22                     | 0                 | 74                        | 1,118                | 1,214                | 39,452           | 3.1                                  |
|                  | Reinstated     | 0                      | 0                 | 0                         | 0                    | 0                    | 53               | 0.0                                  |
|                  | Closed         | 34                     | 0                 | 5                         | 1,039                | 1,078                | 36,096           | 3.0                                  |
|                  | Ending Open    | 18                     | 0                 | 67                        | 30                   | 115                  | 95,390           | 0.1                                  |