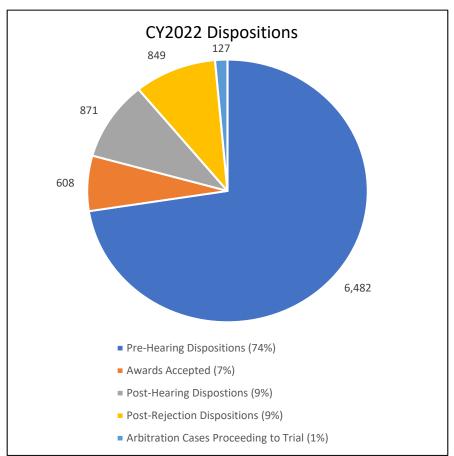

<sup>\*</sup> TOTAL OF ALL CASES IN ALL CATEGORIES: CIVIL, FAMILY, CRIMINAL, CONSERVATION & TRAFFIC, JUVENILE, AND OTHER

| CIRCUIT / COUNTY |                | CIVIL LAW<br>VIOLATION | CONTEMPT OF COURT | MISCELLANEOUS<br>CRIMINAL | ORDERS OF PROTECTION | TOTAL OTHER<br>CASES | TOTAL ALL CASES* | ALL OTHER CASES<br>AS % OF ALL CASES |
|------------------|----------------|------------------------|-------------------|---------------------------|----------------------|----------------------|------------------|--------------------------------------|
| 16th             | Beginning Open | 36                     | 201               | 0                         | 787                  | 1,024                | 102,623          | 1.0                                  |
| CIRCUIT          | New Filed      | 4                      | 27                | 2,227                     | 1,639                | 3,897                | 51,934           | 7.5                                  |
| TOTAL            | Reinstated     | 0                      | 0                 | 0                         | 0                    | 0                    | 2,348            | 0.0                                  |
|                  | Closed         | 12                     | 24                | 892                       | 1,591                | 2,519                | 75,480           | 3.3                                  |
|                  | Ending Open    | 21                     | 127               | 1,335                     | 119                  | 1,602                | 52,178           | 3.1                                  |
| 17th             | Beginning Open | 2                      | 1                 | 0                         | 33                   | 36                   | 12,755           | 0.3                                  |
| BOONE            | New Filed      | 11                     | 4                 | 131                       | 276                  | 422                  | 5,846            | 7.2                                  |
|                  | Reinstated     | 0                      | 0                 | 0                         | 0                    | 0                    | 2                | 0.0                                  |
|                  | Closed         | 11                     | 3                 | 116                       | 271                  | 401                  | 6,957            | 5.8                                  |
|                  | Ending Open    | 1                      | 1                 | 13                        | 32                   | 47                   | 11,453           | 0.4                                  |
| 17th             | Beginning Open | 71                     | 59                | 0                         | 0                    | 130                  | 69,595           | 0.2                                  |
| WINNEBAGO        | New Filed      | 80                     | 36                | 864                       | 2,901                | 3,881                | 39,679           | 9.8                                  |
|                  | Reinstated     | 0                      | 0                 | 0                         | 0                    | 0                    | 176              | 0.0                                  |
|                  | Closed         | 95                     | 24                | 811                       | 2,901                | 3,831                | 43,257           | 8.9                                  |
|                  | Ending Open    | 55                     | 44                | 53                        | 0                    | 152                  | 61,815           | 0.2                                  |
| 17th             | Beginning Open | 73                     | 60                | 0                         | 33                   | 166                  | 82,350           | 0.2                                  |
| CIRCUIT          | New Filed      | 91                     | 40                | 995                       | 3,177                | 4,303                | 45,525           | 9.5                                  |
| TOTAL            | Reinstated     | 0                      | 0                 | 0                         | 0                    | 0                    | 178              | 0.0                                  |
|                  | Closed         | 106                    | 27                | 927                       | 3,172                | 4,232                | 50,214           | 8.4                                  |
|                  | Ending Open    | 56                     | 45                | 66                        | 32                   | 199                  | 73,268           | 0.3                                  |
| 18th             | Beginning Open | 18                     | 71                | 0                         | 102                  | 191                  | 59,261           | 0.3                                  |
| DUPAGE           | New Filed      | 25                     | 33                | 660                       | 1,798                | 2,516                | 111,829          | 2.2                                  |
|                  | Reinstated     | 0                      | 1                 | 2                         | 10                   | 13                   | 833              | 1.6                                  |
|                  | Closed         | 28                     | 69                | 421                       | 1,858                | 2,376                | 114,995          | 2.1                                  |
|                  | Ending Open    | 14                     | 44                | 241                       | 52                   | 351                  | 100,038          | 0.4                                  |
| 18th             | Beginning Open | 18                     | 71                | 0                         | 102                  | 191                  | 59,261           | 0.3                                  |
| CIRCUIT          | New Filed      | 25                     | 33                | 660                       | 1,798                | 2,516                | 111,829          | 2.2                                  |
| TOTAL            | Reinstated     | 0                      | 1                 | 2                         | 10                   | 13                   | 833              | 1.6                                  |
|                  | Closed         | 28                     | 69                | 421                       | 1,858                | 2,376                | 114,995          | 2.1                                  |
|                  | Ending Open    | 14                     | 44                | 241                       | 52                   | 351                  | 100,038          | 0.4                                  |

<sup>\*</sup> TOTAL OF ALL CASES IN ALL CATEGORIES: CIVIL, FAMILY, CRIMINAL, CONSERVATION & TRAFFIC, JUVENILE, AND OTHER

| CIRCUIT / COUNTY |                | CIVIL LAW<br>VIOLATION | CONTEMPT OF COURT | MISCELLANEOUS<br>CRIMINAL | ORDERS OF PROTECTION | TOTAL OTHER<br>CASES | TOTAL ALL CASES* | ALL OTHER CASES<br>AS % OF ALL CASES |
|------------------|----------------|------------------------|-------------------|---------------------------|----------------------|----------------------|------------------|--------------------------------------|
| 19th             | Beginning Open | 22                     | 1                 | 0                         | 15                   | 38                   | 37,938           | 0.1                                  |
| LAKE             | New Filed      | 7                      | 17                | 629                       | 2,817                | 3,470                | 67,704           | 5.1                                  |
|                  | Reinstated     | 2                      | 0                 | 0                         | 2                    | 4                    | 3,850            | 0.1                                  |
|                  | Closed         | 25                     | 12                | 519                       | 2,821                | 3,377                | 82,046           | 4.1                                  |
|                  | Ending Open    | 6                      | 6                 | 110                       | 13                   | 135                  | 27,452           | 0.5                                  |
| 19th             | Beginning Open | 22                     | 1                 | 0                         | 15                   | 38                   | 37,938           | 0.1                                  |
| CIRCUIT          | New Filed      | 7                      | 17                | 629                       | 2,817                | 3,470                | 67,704           | 5.1                                  |
| TOTAL            | Reinstated     | 2                      | 0                 | 0                         | 2                    | 4                    | 3,850            | 0.1                                  |
|                  | Closed         | 25                     | 12                | 519                       | 2,821                | 3,377                | 82,046           | 4.1                                  |
|                  | Ending Open    | 6                      | 6                 | 110                       | 13                   | 135                  | 27,452           | 0.5                                  |
| 20th             | Beginning Open | 1                      | 2                 | 0                         | 0                    | 3                    | 3,750            | 0.1                                  |
| MONROE           | New Filed      | 0                      | 0                 | 124                       | 127                  | 251                  | 3,944            | 6.4                                  |
|                  | Reinstated     | 0                      | 0                 | 0                         | 0                    | 0                    | 9                | 0.0                                  |
|                  | Closed         | 0                      | 0                 | 106                       | 127                  | 233                  | 4,994            | 4.7                                  |
|                  | Ending Open    | 1                      | 2                 | 16                        | 0                    | 19                   | 2,519            | 0.8                                  |
| 20th             | Beginning Open | 1                      | 1                 | 0                         | 35                   | 37                   | 3,787            | 1.0                                  |
| PERRY            | New Filed      | 1                      | 0                 | 51                        | 33                   | 85                   | 1,739            | 4.9                                  |
|                  | Reinstated     | 0                      | 0                 | 0                         | 0                    | 0                    | 0                | 0.0                                  |
|                  | Closed         | 0                      | 0                 | 1                         | 37                   | 38                   | 2,304            | 1.6                                  |
|                  | Ending Open    | 2                      | 1                 | 50                        | 29                   | 82                   | 3,132            | 2.6                                  |
| 20th             | Beginning Open | 0                      | 0                 | 0                         | 18                   | 18                   | 3,198            | 0.6                                  |
| RANDOLPH         | New Filed      | 1                      | 0                 | 53                        | 118                  | 172                  | 3,392            | 5.1                                  |
|                  | Reinstated     | 0                      | 0                 | 0                         | 0                    | 0                    | 2                | 0.0                                  |
|                  | Closed         | 1                      | 0                 | 11                        | 108                  | 120                  | 3,249            | 3.7                                  |
|                  | Ending Open    | 0                      | 0                 | 42                        | 11                   | 53                   | 2,706            | 2.0                                  |
| 20th             | Beginning Open | 86                     | 2                 | 0                         | 1                    | 89                   | 122,140          | 0.1                                  |
| ST. CLAIR        | New Filed      | 22                     | 0                 | 74                        | 1,118                | 1,214                | 39,452           | 3.1                                  |
|                  | Reinstated     | 0                      | 0                 | 0                         | 0                    | 0                    | 53               | 0.0                                  |
|                  | Closed         | 34                     | 0                 | 5                         | 1,039                | 1,078                | 36,096           | 3.0                                  |
|                  | Ending Open    | 18                     | 0                 | 67                        | 30                   | 115                  | 95,390           | 0.1                                  |