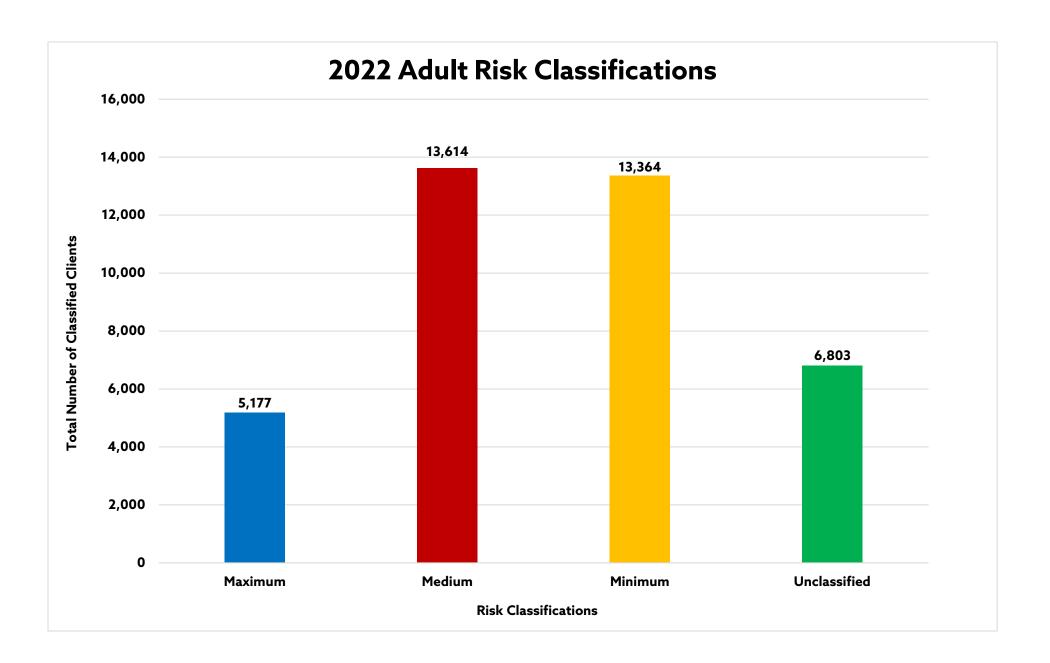

Note: Almost every county in Illinois qualified for and received Court Technology Modernization grant funding in 2022, which may have affected these totals. Please see page 10 in the Administrative Summary for more information.