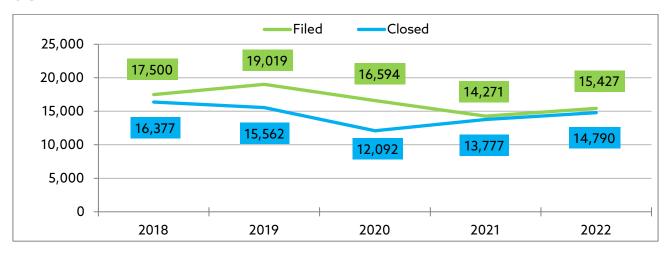

#### **JUVENILE**

From 2018 to 2021, new filed juvenile cases decreased by 18.5%. From 2018 to 2022, new filed juvenile cases decreased by 11.8%.

From 2018 to 2021, closed juvenile cases decreased by 15.9%. From 2018 to 2022 closed juvenile cases decreased by 9.7%.