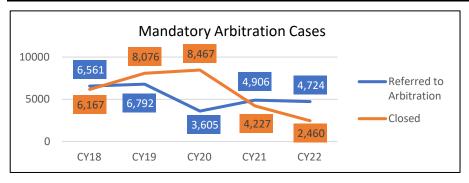

<sup>\*</sup> TOTAL OF ALL CASES IN ALL CATEGORIES: CIVIL, FAMILY, CRIMINAL, CONSERVATION & TRAFFIC, JUVENILE, AND OTHER

| CIRCUIT / COUNTY |                | CIVIL LAW<br>VIOLATION | CONTEMPT OF COURT | MISCELLANEOUS<br>CRIMINAL | ORDERS OF PROTECTION | TOTAL OTHER<br>CASES | TOTAL ALL CASES* | ALL OTHER CASES<br>AS % OF ALL CASES |
|------------------|----------------|------------------------|-------------------|---------------------------|----------------------|----------------------|------------------|--------------------------------------|
| 16th             | Beginning Open | 36                     | 201               | 0                         | 787                  | 1,024                | 102,623          | 1.0                                  |
| CIRCUIT          | New Filed      | 4                      | 27                | 2,227                     | 1,639                | 3,897                | 51,934           | 7.5                                  |
| TOTAL            | Reinstated     | 0                      | 0                 | 0                         | 0                    | 0                    | 2,348            | 0.0                                  |
|                  | Closed         | 12                     | 24                | 892                       | 1,591                | 2,519                | 75,480           | 3.3                                  |
|                  | Ending Open    | 21                     | 127               | 1,335                     | 119                  | 1,602                | 52,178           | 3.1                                  |
| 17th             | Beginning Open | 2                      | 1                 | 0                         | 33                   | 36                   | 12,755           | 0.3                                  |
| BOONE            | New Filed      | 11                     | 4                 | 131                       | 276                  | 422                  | 5,846            | 7.2                                  |
|                  | Reinstated     | 0                      | 0                 | 0                         | 0                    | 0                    | 2                | 0.0                                  |
|                  | Closed         | 11                     | 3                 | 116                       | 271                  | 401                  | 6,957            | 5.8                                  |
|                  | Ending Open    | 1                      | 1                 | 13                        | 32                   | 47                   | 11,453           | 0.4                                  |
| 17th             | Beginning Open | 71                     | 59                | 0                         | 0                    | 130                  | 69,595           | 0.2                                  |
| WINNEBAGO        | New Filed      | 80                     | 36                | 864                       | 2,901                | 3,881                | 39,679           | 9.8                                  |
|                  | Reinstated     | 0                      | 0                 | 0                         | 0                    | 0                    | 176              | 0.0                                  |
|                  | Closed         | 95                     | 24                | 811                       | 2,901                | 3,831                | 43,257           | 8.9                                  |
|                  | Ending Open    | 55                     | 44                | 53                        | 0                    | 152                  | 61,815           | 0.2                                  |
| 17th             | Beginning Open | 73                     | 60                | 0                         | 33                   | 166                  | 82,350           | 0.2                                  |
| CIRCUIT          | New Filed      | 91                     | 40                | 995                       | 3,177                | 4,303                | 45,525           | 9.5                                  |
| TOTAL            | Reinstated     | 0                      | 0                 | 0                         | 0                    | 0                    | 178              | 0.0                                  |
|                  | Closed         | 106                    | 27                | 927                       | 3,172                | 4,232                | 50,214           | 8.4                                  |
|                  | Ending Open    | 56                     | 45                | 66                        | 32                   | 199                  | 73,268           | 0.3                                  |
| 18th             | Beginning Open | 18                     | 71                | 0                         | 102                  | 191                  | 59,261           | 0.3                                  |
| DUPAGE           | New Filed      | 25                     | 33                | 660                       | 1,798                | 2,516                | 111,829          | 2.2                                  |
|                  | Reinstated     | 0                      | 1                 | 2                         | 10                   | 13                   | 833              | 1.6                                  |
|                  | Closed         | 28                     | 69                | 421                       | 1,858                | 2,376                | 114,995          | 2.1                                  |
|                  | Ending Open    | 14                     | 44                | 241                       | 52                   | 351                  | 100,038          | 0.4                                  |
| 18th             | Beginning Open | 18                     | 71                | 0                         | 102                  | 191                  | 59,261           | 0.3                                  |
| CIRCUIT          | New Filed      | 25                     | 33                | 660                       | 1,798                | 2,516                | 111,829          | 2.2                                  |
| TOTAL            | Reinstated     | 0                      | 1                 | 2                         | 10                   | 13                   | 833              | 1.6                                  |
|                  | Closed         | 28                     | 69                | 421                       | 1,858                | 2,376                | 114,995          | 2.1                                  |
|                  | Ending Open    | 14                     | 44                | 241                       | 52                   | 351                  | 100,038          | 0.4                                  |

<sup>\*</sup> TOTAL OF ALL CASES IN ALL CATEGORIES: CIVIL, FAMILY, CRIMINAL, CONSERVATION & TRAFFIC, JUVENILE, AND OTHER

| CIRCUIT / COUNTY |                | CIVIL LAW<br>VIOLATION | CONTEMPT OF COURT | MISCELLANEOUS<br>CRIMINAL | ORDERS OF PROTECTION | TOTAL OTHER<br>CASES | TOTAL ALL CASES* | ALL OTHER CASES<br>AS % OF ALL CASES |
|------------------|----------------|------------------------|-------------------|---------------------------|----------------------|----------------------|------------------|--------------------------------------|
| 19th             | Beginning Open | 22                     | 1                 | 0                         | 15                   | 38                   | 37,938           | 0.1                                  |
| LAKE             | New Filed      | 7                      | 17                | 629                       | 2,817                | 3,470                | 67,704           | 5.1                                  |
|                  | Reinstated     | 2                      | 0                 | 0                         | 2                    | 4                    | 3,850            | 0.1                                  |
|                  | Closed         | 25                     | 12                | 519                       | 2,821                | 3,377                | 82,046           | 4.1                                  |
|                  | Ending Open    | 6                      | 6                 | 110                       | 13                   | 135                  | 27,452           | 0.5                                  |
| 19th             | Beginning Open | 22                     | 1                 | 0                         | 15                   | 38                   | 37,938           | 0.1                                  |
| CIRCUIT          | New Filed      | 7                      | 17                | 629                       | 2,817                | 3,470                | 67,704           | 5.1                                  |
| TOTAL            | Reinstated     | 2                      | 0                 | 0                         | 2                    | 4                    | 3,850            | 0.1                                  |
|                  | Closed         | 25                     | 12                | 519                       | 2,821                | 3,377                | 82,046           | 4.1                                  |
|                  | Ending Open    | 6                      | 6                 | 110                       | 13                   | 135                  | 27,452           | 0.5                                  |
| 20th             | Beginning Open | 1                      | 2                 | 0                         | 0                    | 3                    | 3,750            | 0.1                                  |
| MONROE           | New Filed      | 0                      | 0                 | 124                       | 127                  | 251                  | 3,944            | 6.4                                  |
|                  | Reinstated     | 0                      | 0                 | 0                         | 0                    | 0                    | 9                | 0.0                                  |
|                  | Closed         | 0                      | 0                 | 106                       | 127                  | 233                  | 4,994            | 4.7                                  |
|                  | Ending Open    | 1                      | 2                 | 16                        | 0                    | 19                   | 2,519            | 0.8                                  |
| 20th             | Beginning Open | 1                      | 1                 | 0                         | 35                   | 37                   | 3,787            | 1.0                                  |
| PERRY            | New Filed      | 1                      | 0                 | 51                        | 33                   | 85                   | 1,739            | 4.9                                  |
|                  | Reinstated     | 0                      | 0                 | 0                         | 0                    | 0                    | 0                | 0.0                                  |
|                  | Closed         | 0                      | 0                 | 1                         | 37                   | 38                   | 2,304            | 1.6                                  |
|                  | Ending Open    | 2                      | 1                 | 50                        | 29                   | 82                   | 3,132            | 2.6                                  |
| 20th             | Beginning Open | 0                      | 0                 | 0                         | 18                   | 18                   | 3,198            | 0.6                                  |
| RANDOLPH         | New Filed      | 1                      | 0                 | 53                        | 118                  | 172                  | 3,392            | 5.1                                  |
|                  | Reinstated     | 0                      | 0                 | 0                         | 0                    | 0                    | 2                | 0.0                                  |
|                  | Closed         | 1                      | 0                 | 11                        | 108                  | 120                  | 3,249            | 3.7                                  |
|                  | Ending Open    | 0                      | 0                 | 42                        | 11                   | 53                   | 2,706            | 2.0                                  |
| 20th             | Beginning Open | 86                     | 2                 | 0                         | 1                    | 89                   | 122,140          | 0.1                                  |
| ST. CLAIR        | New Filed      | 22                     | 0                 | 74                        | 1,118                | 1,214                | 39,452           | 3.1                                  |
|                  | Reinstated     | 0                      | 0                 | 0                         | 0                    | 0                    | 53               | 0.0                                  |
|                  | Closed         | 34                     | 0                 | 5                         | 1,039                | 1,078                | 36,096           | 3.0                                  |
|                  | Ending Open    | 18                     | 0                 | 67                        | 30                   | 115                  | 95,390           | 0.1                                  |

<sup>\*</sup> TOTAL OF ALL CASES IN ALL CATEGORIES: CIVIL, FAMILY, CRIMINAL, CONSERVATION & TRAFFIC, JUVENILE, AND OTHER

| CIRCUIT / COUNTY |                | CIVIL LAW<br>VIOLATION | CONTEMPT OF COURT | MISCELLANEOUS<br>CRIMINAL | ORDERS OF PROTECTION | TOTAL OTHER<br>CASES | TOTAL ALL CASES* | ALL OTHER CASES<br>AS % OF ALL CASES |
|------------------|----------------|------------------------|-------------------|---------------------------|----------------------|----------------------|------------------|--------------------------------------|
| 20th             | Beginning Open | 5                      | 2                 | 0                         | 26                   | 33                   | 3,145            | 1.0                                  |
| WASHINGTON       | New Filed      | 1                      | 1                 | 49                        | 36                   | 87                   | 1,372            | 6.3                                  |
|                  | Reinstated     | 0                      | 0                 | 0                         | 0                    | 0                    | 0                | 0.0                                  |
|                  | Closed         | 2                      | 1                 | 21                        | 27                   | 51                   | 1,453            | 3.5                                  |
|                  | Ending Open    | 4                      | 2                 | 24                        | 32                   | 62                   | 2,772            | 2.2                                  |
| 20th             | Beginning Open | 93                     | 7                 | 0                         | 80                   | 180                  | 136,020          | 0.1                                  |
| CIRCUIT          | New Filed      | 25                     | 1                 | 351                       | 1,432                | 1,809                | 49,899           | 3.6                                  |
| TOTAL            | Reinstated     | 0                      | 0                 | 0                         | 0                    | 0                    | 64               | 0.0                                  |
|                  | Closed         | 37                     | 1                 | 144                       | 1,338                | 1,520                | 48,096           | 3.2                                  |
|                  | Ending Open    | 25                     | 5                 | 199                       | 102                  | 331                  | 106,519          | 0.3                                  |
| 21st             | Beginning Open | 33                     | 7                 | 0                         | 25                   | 65                   | 11,322           | 0.6                                  |
| IROQUOIS         | New Filed      | 0                      | 0                 | 48                        | 283                  | 331                  | 3,218            | 10.3                                 |
|                  | Reinstated     | 0                      | 0                 | 0                         | 0                    | 0                    | 0                | 0.0                                  |
|                  | Closed         | 2                      | 0                 | 29                        | 265                  | 296                  | 3,507            | 8.4                                  |
|                  | Ending Open    | 3                      | 7                 | 15                        | 21                   | 46                   | 10,759           | 0.4                                  |
| 21st             | Beginning Open | 43                     | 242               | 0                         | 553                  | 838                  | 32,496           | 2.6                                  |
| KANKAKEE         | New Filed      | 1                      | 21                | 196                       | 875                  | 1,093                | 14,599           | 7.5                                  |
|                  | Reinstated     | 0                      | 0                 | 0                         | 0                    | 0                    | 0                | 0.0                                  |
|                  | Closed         | 2                      | 22                | 141                       | 734                  | 899                  | 13,343           | 6.7                                  |
|                  | Ending Open    | 42                     | 241               | 55                        | 694                  | 1,032                | 33,752           | 3.1                                  |
| 21st             | Beginning Open | 76                     | 249               | 0                         | 578                  | 903                  | 43,818           | 2.1                                  |
| CIRCUIT          | New Filed      | 1                      | 21                | 244                       | 1,158                | 1,424                | 17,817           | 8.0                                  |
| TOTAL            | Reinstated     | 0                      | 0                 | 0                         | 0                    | 0                    | 0                | 0.0                                  |
|                  | Closed         | 4                      | 22                | 170                       | 999                  | 1,195                | 16,850           | 7.1                                  |
|                  | Ending Open    | 45                     | 248               | 70                        | 715                  | 1,078                | 44,511           | 2.4                                  |
| 22nd             | Beginning Open | 14                     | 12                | 0                         | 2                    | 28                   | 16,876           | 0.2                                  |
| MCHENRY          | New Filed      | 17                     | 3                 | 1,150                     | 1,392                | 2,562                | 38,747           | 6.6                                  |
|                  | Reinstated     | 0                      | 0                 | 0                         | 0                    | 0                    | 690              | 0.0                                  |
|                  | Closed         | 24                     | 10                | 823                       | 1,393                | 2,250                | 41,725           | 5.4                                  |
|                  | Ending Open    | 8                      | 5                 | 327                       | 1                    | 341                  | 14,545           | 2.3                                  |