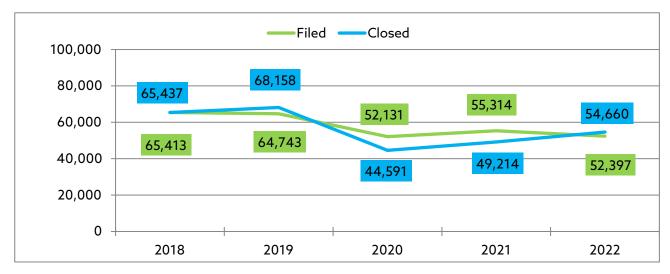

#### TRAFFIC CASES\*

\*Excluding parking tickets and DUI

From 2018 to 2021, new filed traffic cases decreased by 30.7%. From 2018 to 2022, new filed traffic cases decreased by 46.2%.

From 2018 to 2021, closed traffic cases decreased by 26.6%. From 2018 to 2022, closed traffic cases decreased by 37%.

#### **DUI CASES**

From 2018 to 2021, new filed DUI cases decreased by 11.3%. From 2018 to 2022, new filed DUI cases decreased by 31.3%.

From 2018 to 2021 closed DUI cases decreased by 7.9%. From 2018 to 2022, closed DUI cases decreased by by 21.2%.