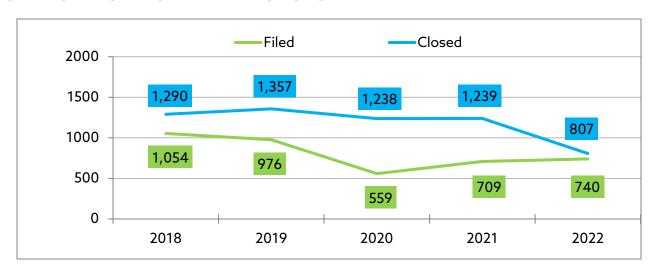

#### **DUI CASES**

From 2018 to 2021, new filed DUI cases decreased by 11.3%. From 2018 to 2022, new filed DUI cases decreased by 31.3%.

From 2018 to 2021 closed DUI cases decreased by 7.9%. From 2018 to 2022, closed DUI cases decreased by by 21.2%.