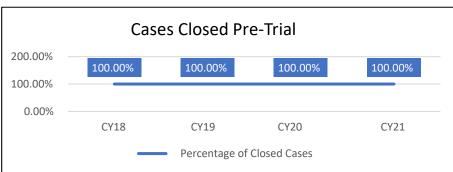

<sup>\*</sup> TOTAL OF ALL CASES IN ALL CATEGORIES: CIVIL, FAMILY, CRIMINAL, CONSERVATION & TRAFFIC, JUVENILE, AND OTHER

| CIRCUIT / COUNTY |                | CIVIL LAW<br>VIOLATION | CONTEMPT OF COURT | MISCELLANEOUS<br>CRIMINAL | ORDERS OF PROTECTION | TOTAL OTHER<br>CASES | TOTAL ALL CASES* | ALL OTHER CASES<br>AS % OF ALL CASES |
|------------------|----------------|------------------------|-------------------|---------------------------|----------------------|----------------------|------------------|--------------------------------------|
| 20th             | Beginning Open | 5                      | 2                 | 0                         | 26                   | 33                   | 3,145            | 1.0                                  |
| WASHINGTON       | New Filed      | 1                      | 1                 | 49                        | 36                   | 87                   | 1,372            | 6.3                                  |
|                  | Reinstated     | 0                      | 0                 | 0                         | 0                    | 0                    | 0                | 0.0                                  |
|                  | Closed         | 2                      | 1                 | 21                        | 27                   | 51                   | 1,453            | 3.5                                  |
|                  | Ending Open    | 4                      | 2                 | 24                        | 32                   | 62                   | 2,772            | 2.2                                  |
| 20th             | Beginning Open | 93                     | 7                 | 0                         | 80                   | 180                  | 136,020          | 0.1                                  |
| CIRCUIT          | New Filed      | 25                     | 1                 | 351                       | 1,432                | 1,809                | 49,899           | 3.6                                  |
| TOTAL            | Reinstated     | 0                      | 0                 | 0                         | 0                    | 0                    | 64               | 0.0                                  |
|                  | Closed         | 37                     | 1                 | 144                       | 1,338                | 1,520                | 48,096           | 3.2                                  |
|                  | Ending Open    | 25                     | 5                 | 199                       | 102                  | 331                  | 106,519          | 0.3                                  |
| 21st             | Beginning Open | 33                     | 7                 | 0                         | 25                   | 65                   | 11,322           | 0.6                                  |
| IROQUOIS         | New Filed      | 0                      | 0                 | 48                        | 283                  | 331                  | 3,218            | 10.3                                 |
|                  | Reinstated     | 0                      | 0                 | 0                         | 0                    | 0                    | 0                | 0.0                                  |
|                  | Closed         | 2                      | 0                 | 29                        | 265                  | 296                  | 3,507            | 8.4                                  |
|                  | Ending Open    | 3                      | 7                 | 15                        | 21                   | 46                   | 10,759           | 0.4                                  |
| 21st             | Beginning Open | 43                     | 242               | 0                         | 553                  | 838                  | 32,496           | 2.6                                  |
| KANKAKEE         | New Filed      | 1                      | 21                | 196                       | 875                  | 1,093                | 14,599           | 7.5                                  |
|                  | Reinstated     | 0                      | 0                 | 0                         | 0                    | 0                    | 0                | 0.0                                  |
|                  | Closed         | 2                      | 22                | 141                       | 734                  | 899                  | 13,343           | 6.7                                  |
|                  | Ending Open    | 42                     | 241               | 55                        | 694                  | 1,032                | 33,752           | 3.1                                  |
| 21st             | Beginning Open | 76                     | 249               | 0                         | 578                  | 903                  | 43,818           | 2.1                                  |
| CIRCUIT          | New Filed      | 1                      | 21                | 244                       | 1,158                | 1,424                | 17,817           | 8.0                                  |
| TOTAL            | Reinstated     | 0                      | 0                 | 0                         | 0                    | 0                    | 0                | 0.0                                  |
|                  | Closed         | 4                      | 22                | 170                       | 999                  | 1,195                | 16,850           | 7.1                                  |
|                  | Ending Open    | 45                     | 248               | 70                        | 715                  | 1,078                | 44,511           | 2.4                                  |
| 22nd             | Beginning Open | 14                     | 12                | 0                         | 2                    | 28                   | 16,876           | 0.2                                  |
| MCHENRY          | New Filed      | 17                     | 3                 | 1,150                     | 1,392                | 2,562                | 38,747           | 6.6                                  |
|                  | Reinstated     | 0                      | 0                 | 0                         | 0                    | 0                    | 690              | 0.0                                  |
|                  | Closed         | 24                     | 10                | 823                       | 1,393                | 2,250                | 41,725           | 5.4                                  |
|                  | Ending Open    | 8                      | 5                 | 327                       | 1                    | 341                  | 14,545           | 2.3                                  |