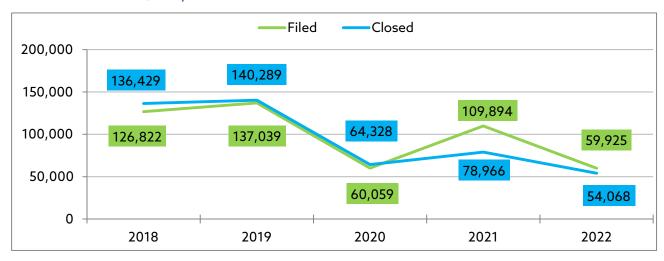

#### **FELONY CASES**

From 2018 to 2021, new filed felony cases decreased by 7.3%. From 2018 to 2022, new filed felony cases decreased by 12.8%.

From 2018 to 2021, closed felony cases increased by 9.3%. From 2018 to 2022 closed felony cases increased by 1%.