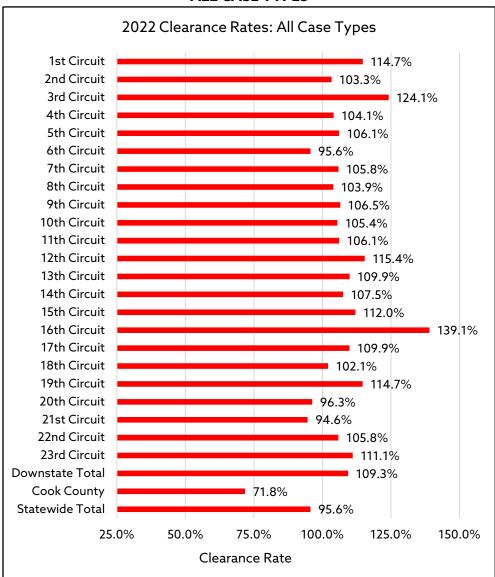

#### **FIVE YEAR TREND CLEARANCE RATES: ALL CASE TYPES**

| THE TEAM TREAT CELANATICE INTEGRAL CASE THE |        |        |        |        |        |  |  |  |  |
|---------------------------------------------|--------|--------|--------|--------|--------|--|--|--|--|
| Circuit                                     | 2022   | 2021   | 2020   | 2019   | 2018   |  |  |  |  |
| 1st                                         | 114.7% | 102.6% | 96.2%  | 90.2%  | 92.7%  |  |  |  |  |
| 2nd                                         | 103.3% | 97.7%  | 87.1%  | 91.3%  | 93.7%  |  |  |  |  |
| 3rd                                         | 124.1% | 107.6% | 83.4%  | 92.4%  | 94.7%  |  |  |  |  |
| 4th                                         | 104.1% | 96.8%  | 83.0%  | 96.0%  | 100.1% |  |  |  |  |
| 5th                                         | 106.1% | 85.2%  | 69.3%  | 78.9%  | 79.0%  |  |  |  |  |
| 6th                                         | 95.6%  | 91.6%  | 88.3%  | 92.6%  | 93.7%  |  |  |  |  |
| 7th                                         | 105.8% | 134.1% | 106.3% | 116.0% | 116.4% |  |  |  |  |
| 8th                                         | 103.9% | 102.4% | 90.8%  | 94.4%  | 96.0%  |  |  |  |  |
| 9th                                         | 106.5% | 99.4%  | 94.0%  | 98.6%  | 98.3%  |  |  |  |  |
| 10th                                        | 105.4% | 90.8%  | 85.3%  | 97.1%  | 98.2%  |  |  |  |  |
| 11th                                        | 106.1% | 96.8%  | 94.0%  | 101.0% | 99.5%  |  |  |  |  |
| 12th                                        | 115.4% | 101.2% | 90.7%  | 97.6%  | 99.8%  |  |  |  |  |
| 13th                                        | 109.9% | 97.5%  | 93.2%  | 96.0%  | 97.9%  |  |  |  |  |
| 14th                                        | 107.5% | 93.2%  | 90.1%  | 94.5%  | 96.5%  |  |  |  |  |
| 15th                                        | 112.0% | 101.2% | 89.1%  | 95.6%  | 95.8%  |  |  |  |  |
| 16th                                        | 139.1% | 99.5%  | 44.1%  | 71.3%  | 55.6%  |  |  |  |  |
| 17th                                        | 109.9% | 103.0% | 101.5% | 98.0%  | 99.0%  |  |  |  |  |
| 18th                                        | 102.1% | 110.7% | 82.5%  | 100.6% | 101.0% |  |  |  |  |
| 19th                                        | 114.7% | 102.3% | 97.0%  | 100.9% | 100.2% |  |  |  |  |
| 20th                                        | 96.3%  | 107.9% | 92.4%  | 96.9%  | 98.5%  |  |  |  |  |
| 21st                                        | 94.6%  | 66.1%  | 45.9%  | 69.0%  | 76.1%  |  |  |  |  |
| 22nd                                        | 105.8% | 104.3% | 93.7%  | 102.0% | 99.8%  |  |  |  |  |
| 23rd                                        | 111.1% | 112.5% | 81.6%  | 98.5%  | 100.8% |  |  |  |  |
| DOWNSTATE TOTAL                             | 109.3% | 102.5% | 86.8%  | 95.5%  | 95.8%  |  |  |  |  |
| COOK COUNTY                                 | 71.8%  | 86.0%  | 74.1%  | 78.3%  | 77.2%  |  |  |  |  |
| STATE TOTAL                                 | 95.6%  | 97.2%  | 82.5%  | 89.2%  | 88.6%  |  |  |  |  |