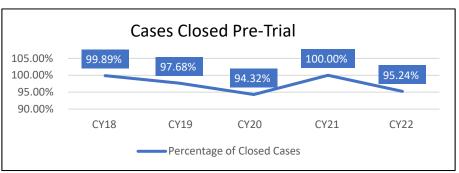

<sup>\*</sup> TOTAL OF ALL CASES IN ALL CATEGORIES: CIVIL, FAMILY, CRIMINAL, CONSERVATION & TRAFFIC, JUVENILE, AND OTHER

| CIRCUIT / COUNTY |                | CIVIL LAW<br>VIOLATION | CONTEMPT OF COURT | MISCELLANEOUS<br>CRIMINAL | ORDERS OF PROTECTION | TOTAL OTHER<br>CASES | TOTAL ALL CASES* | ALL OTHER CASES<br>AS % OF ALL CASES |
|------------------|----------------|------------------------|-------------------|---------------------------|----------------------|----------------------|------------------|--------------------------------------|
| 19th             | Beginning Open | 22                     | 1                 | 0                         | 15                   | 38                   | 37,938           | 0.1                                  |
| LAKE             | New Filed      | 7                      | 17                | 629                       | 2,817                | 3,470                | 67,704           | 5.1                                  |
|                  | Reinstated     | 2                      | 0                 | 0                         | 2                    | 4                    | 3,850            | 0.1                                  |
|                  | Closed         | 25                     | 12                | 519                       | 2,821                | 3,377                | 82,046           | 4.1                                  |
|                  | Ending Open    | 6                      | 6                 | 110                       | 13                   | 135                  | 27,452           | 0.5                                  |
| 19th             | Beginning Open | 22                     | 1                 | 0                         | 15                   | 38                   | 37,938           | 0.1                                  |
| CIRCUIT          | New Filed      | 7                      | 17                | 629                       | 2,817                | 3,470                | 67,704           | 5.1                                  |
| TOTAL            | Reinstated     | 2                      | 0                 | 0                         | 2                    | 4                    | 3,850            | 0.1                                  |
|                  | Closed         | 25                     | 12                | 519                       | 2,821                | 3,377                | 82,046           | 4.1                                  |
|                  | Ending Open    | 6                      | 6                 | 110                       | 13                   | 135                  | 27,452           | 0.5                                  |
| 20th             | Beginning Open | 1                      | 2                 | 0                         | 0                    | 3                    | 3,750            | 0.1                                  |
| MONROE           | New Filed      | 0                      | 0                 | 124                       | 127                  | 251                  | 3,944            | 6.4                                  |
|                  | Reinstated     | 0                      | 0                 | 0                         | 0                    | 0                    | 9                | 0.0                                  |
|                  | Closed         | 0                      | 0                 | 106                       | 127                  | 233                  | 4,994            | 4.7                                  |
|                  | Ending Open    | 1                      | 2                 | 16                        | 0                    | 19                   | 2,519            | 0.8                                  |
| 20th             | Beginning Open | 1                      | 1                 | 0                         | 35                   | 37                   | 3,787            | 1.0                                  |
| PERRY            | New Filed      | 1                      | 0                 | 51                        | 33                   | 85                   | 1,739            | 4.9                                  |
|                  | Reinstated     | 0                      | 0                 | 0                         | 0                    | 0                    | 0                | 0.0                                  |
|                  | Closed         | 0                      | 0                 | 1                         | 37                   | 38                   | 2,304            | 1.6                                  |
|                  | Ending Open    | 2                      | 1                 | 50                        | 29                   | 82                   | 3,132            | 2.6                                  |
| 20th             | Beginning Open | 0                      | 0                 | 0                         | 18                   | 18                   | 3,198            | 0.6                                  |
| RANDOLPH         | New Filed      | 1                      | 0                 | 53                        | 118                  | 172                  | 3,392            | 5.1                                  |
|                  | Reinstated     | 0                      | 0                 | 0                         | 0                    | 0                    | 2                | 0.0                                  |
|                  | Closed         | 1                      | 0                 | 11                        | 108                  | 120                  | 3,249            | 3.7                                  |
|                  | Ending Open    | 0                      | 0                 | 42                        | 11                   | 53                   | 2,706            | 2.0                                  |
| 20th             | Beginning Open | 86                     | 2                 | 0                         | 1                    | 89                   | 122,140          | 0.1                                  |
| ST. CLAIR        | New Filed      | 22                     | 0                 | 74                        | 1,118                | 1,214                | 39,452           | 3.1                                  |
|                  | Reinstated     | 0                      | 0                 | 0                         | 0                    | 0                    | 53               | 0.0                                  |
|                  | Closed         | 34                     | 0                 | 5                         | 1,039                | 1,078                | 36,096           | 3.0                                  |
|                  | Ending Open    | 18                     | 0                 | 67                        | 30                   | 115                  | 95,390           | 0.1                                  |