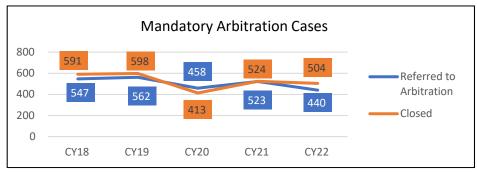

<sup>\*</sup> TOTAL OF ALL CASES IN ALL CATEGORIES: CIVIL, FAMILY, CRIMINAL, CONSERVATION & TRAFFIC, JUVENILE, AND OTHER

| CIRCUIT / COUNTY |                | CIVIL LAW<br>VIOLATION | CONTEMPT OF COURT | MISCELLANEOUS<br>CRIMINAL | ORDERS OF PROTECTION | TOTAL OTHER<br>CASES | TOTAL ALL CASES* | ALL OTHER CASES<br>AS % OF ALL CASES |
|------------------|----------------|------------------------|-------------------|---------------------------|----------------------|----------------------|------------------|--------------------------------------|
| 16th             | Beginning Open | 36                     | 201               | 0                         | 787                  | 1,024                | 102,623          | 1.0                                  |
| CIRCUIT          | New Filed      | 4                      | 27                | 2,227                     | 1,639                | 3,897                | 51,934           | 7.5                                  |
| TOTAL            | Reinstated     | 0                      | 0                 | 0                         | 0                    | 0                    | 2,348            | 0.0                                  |
|                  | Closed         | 12                     | 24                | 892                       | 1,591                | 2,519                | 75,480           | 3.3                                  |
|                  | Ending Open    | 21                     | 127               | 1,335                     | 119                  | 1,602                | 52,178           | 3.1                                  |
| 17th             | Beginning Open | 2                      | 1                 | 0                         | 33                   | 36                   | 12,755           | 0.3                                  |
| BOONE            | New Filed      | 11                     | 4                 | 131                       | 276                  | 422                  | 5,846            | 7.2                                  |
|                  | Reinstated     | 0                      | 0                 | 0                         | 0                    | 0                    | 2                | 0.0                                  |
|                  | Closed         | 11                     | 3                 | 116                       | 271                  | 401                  | 6,957            | 5.8                                  |
|                  | Ending Open    | 1                      | 1                 | 13                        | 32                   | 47                   | 11,453           | 0.4                                  |
| 17th             | Beginning Open | 71                     | 59                | 0                         | 0                    | 130                  | 69,595           | 0.2                                  |
| WINNEBAGO        | New Filed      | 80                     | 36                | 864                       | 2,901                | 3,881                | 39,679           | 9.8                                  |
|                  | Reinstated     | 0                      | 0                 | 0                         | 0                    | 0                    | 176              | 0.0                                  |
|                  | Closed         | 95                     | 24                | 811                       | 2,901                | 3,831                | 43,257           | 8.9                                  |
|                  | Ending Open    | 55                     | 44                | 53                        | 0                    | 152                  | 61,815           | 0.2                                  |
| 17th             | Beginning Open | 73                     | 60                | 0                         | 33                   | 166                  | 82,350           | 0.2                                  |
| CIRCUIT          | New Filed      | 91                     | 40                | 995                       | 3,177                | 4,303                | 45,525           | 9.5                                  |
| TOTAL            | Reinstated     | 0                      | 0                 | 0                         | 0                    | 0                    | 178              | 0.0                                  |
|                  | Closed         | 106                    | 27                | 927                       | 3,172                | 4,232                | 50,214           | 8.4                                  |
|                  | Ending Open    | 56                     | 45                | 66                        | 32                   | 199                  | 73,268           | 0.3                                  |
| 18th             | Beginning Open | 18                     | 71                | 0                         | 102                  | 191                  | 59,261           | 0.3                                  |
| DUPAGE           | New Filed      | 25                     | 33                | 660                       | 1,798                | 2,516                | 111,829          | 2.2                                  |
|                  | Reinstated     | 0                      | 1                 | 2                         | 10                   | 13                   | 833              | 1.6                                  |
|                  | Closed         | 28                     | 69                | 421                       | 1,858                | 2,376                | 114,995          | 2.1                                  |
|                  | Ending Open    | 14                     | 44                | 241                       | 52                   | 351                  | 100,038          | 0.4                                  |
| 18th             | Beginning Open | 18                     | 71                | 0                         | 102                  | 191                  | 59,261           | 0.3                                  |
| CIRCUIT          | New Filed      | 25                     | 33                | 660                       | 1,798                | 2,516                | 111,829          | 2.2                                  |
| TOTAL            | Reinstated     | 0                      | 1                 | 2                         | 10                   | 13                   | 833              | 1.6                                  |
|                  | Closed         | 28                     | 69                | 421                       | 1,858                | 2,376                | 114,995          | 2.1                                  |
|                  | Ending Open    | 14                     | 44                | 241                       | 52                   | 351                  | 100,038          | 0.4                                  |

<sup>\*</sup> TOTAL OF ALL CASES IN ALL CATEGORIES: CIVIL, FAMILY, CRIMINAL, CONSERVATION & TRAFFIC, JUVENILE, AND OTHER

| CIRCUIT / COUNTY |                | CIVIL LAW<br>VIOLATION | CONTEMPT OF COURT | MISCELLANEOUS<br>CRIMINAL | ORDERS OF PROTECTION | TOTAL OTHER<br>CASES | TOTAL ALL CASES* | ALL OTHER CASES<br>AS % OF ALL CASES |
|------------------|----------------|------------------------|-------------------|---------------------------|----------------------|----------------------|------------------|--------------------------------------|
| 19th             | Beginning Open | 22                     | 1                 | 0                         | 15                   | 38                   | 37,938           | 0.1                                  |
| LAKE             | New Filed      | 7                      | 17                | 629                       | 2,817                | 3,470                | 67,704           | 5.1                                  |
|                  | Reinstated     | 2                      | 0                 | 0                         | 2                    | 4                    | 3,850            | 0.1                                  |
|                  | Closed         | 25                     | 12                | 519                       | 2,821                | 3,377                | 82,046           | 4.1                                  |
|                  | Ending Open    | 6                      | 6                 | 110                       | 13                   | 135                  | 27,452           | 0.5                                  |
| 19th             | Beginning Open | 22                     | 1                 | 0                         | 15                   | 38                   | 37,938           | 0.1                                  |
| CIRCUIT          | New Filed      | 7                      | 17                | 629                       | 2,817                | 3,470                | 67,704           | 5.1                                  |
| TOTAL            | Reinstated     | 2                      | 0                 | 0                         | 2                    | 4                    | 3,850            | 0.1                                  |
|                  | Closed         | 25                     | 12                | 519                       | 2,821                | 3,377                | 82,046           | 4.1                                  |
|                  | Ending Open    | 6                      | 6                 | 110                       | 13                   | 135                  | 27,452           | 0.5                                  |
| 20th             | Beginning Open | 1                      | 2                 | 0                         | 0                    | 3                    | 3,750            | 0.1                                  |
| MONROE           | New Filed      | 0                      | 0                 | 124                       | 127                  | 251                  | 3,944            | 6.4                                  |
|                  | Reinstated     | 0                      | 0                 | 0                         | 0                    | 0                    | 9                | 0.0                                  |
|                  | Closed         | 0                      | 0                 | 106                       | 127                  | 233                  | 4,994            | 4.7                                  |
|                  | Ending Open    | 1                      | 2                 | 16                        | 0                    | 19                   | 2,519            | 0.8                                  |
| 20th             | Beginning Open | 1                      | 1                 | 0                         | 35                   | 37                   | 3,787            | 1.0                                  |
| PERRY            | New Filed      | 1                      | 0                 | 51                        | 33                   | 85                   | 1,739            | 4.9                                  |
|                  | Reinstated     | 0                      | 0                 | 0                         | 0                    | 0                    | 0                | 0.0                                  |
|                  | Closed         | 0                      | 0                 | 1                         | 37                   | 38                   | 2,304            | 1.6                                  |
|                  | Ending Open    | 2                      | 1                 | 50                        | 29                   | 82                   | 3,132            | 2.6                                  |
| 20th             | Beginning Open | 0                      | 0                 | 0                         | 18                   | 18                   | 3,198            | 0.6                                  |
| RANDOLPH         | New Filed      | 1                      | 0                 | 53                        | 118                  | 172                  | 3,392            | 5.1                                  |
|                  | Reinstated     | 0                      | 0                 | 0                         | 0                    | 0                    | 2                | 0.0                                  |
|                  | Closed         | 1                      | 0                 | 11                        | 108                  | 120                  | 3,249            | 3.7                                  |
|                  | Ending Open    | 0                      | 0                 | 42                        | 11                   | 53                   | 2,706            | 2.0                                  |
| 20th             | Beginning Open | 86                     | 2                 | 0                         | 1                    | 89                   | 122,140          | 0.1                                  |
| ST. CLAIR        | New Filed      | 22                     | 0                 | 74                        | 1,118                | 1,214                | 39,452           | 3.1                                  |
|                  | Reinstated     | 0                      | 0                 | 0                         | 0                    | 0                    | 53               | 0.0                                  |
|                  | Closed         | 34                     | 0                 | 5                         | 1,039                | 1,078                | 36,096           | 3.0                                  |
|                  | Ending Open    | 18                     | 0                 | 67                        | 30                   | 115                  | 95,390           | 0.1                                  |

<sup>\*</sup> TOTAL OF ALL CASES IN ALL CATEGORIES: CIVIL, FAMILY, CRIMINAL, CONSERVATION & TRAFFIC, JUVENILE, AND OTHER

| CIRCUIT / COUNTY |                | CIVIL LAW<br>VIOLATION | CONTEMPT OF COURT | MISCELLANEOUS<br>CRIMINAL | ORDERS OF PROTECTION | TOTAL OTHER<br>CASES | TOTAL ALL CASES* | ALL OTHER CASES<br>AS % OF ALL CASES |
|------------------|----------------|------------------------|-------------------|---------------------------|----------------------|----------------------|------------------|--------------------------------------|
| 20th             | Beginning Open | 5                      | 2                 | 0                         | 26                   | 33                   | 3,145            | 1.0                                  |
| WASHINGTON       | New Filed      | 1                      | 1                 | 49                        | 36                   | 87                   | 1,372            | 6.3                                  |
|                  | Reinstated     | 0                      | 0                 | 0                         | 0                    | 0                    | 0                | 0.0                                  |
|                  | Closed         | 2                      | 1                 | 21                        | 27                   | 51                   | 1,453            | 3.5                                  |
|                  | Ending Open    | 4                      | 2                 | 24                        | 32                   | 62                   | 2,772            | 2.2                                  |
| 20th             | Beginning Open | 93                     | 7                 | 0                         | 80                   | 180                  | 136,020          | 0.1                                  |
| CIRCUIT          | New Filed      | 25                     | 1                 | 351                       | 1,432                | 1,809                | 49,899           | 3.6                                  |
| TOTAL            | Reinstated     | 0                      | 0                 | 0                         | 0                    | 0                    | 64               | 0.0                                  |
|                  | Closed         | 37                     | 1                 | 144                       | 1,338                | 1,520                | 48,096           | 3.2                                  |
|                  | Ending Open    | 25                     | 5                 | 199                       | 102                  | 331                  | 106,519          | 0.3                                  |
| 21st             | Beginning Open | 33                     | 7                 | 0                         | 25                   | 65                   | 11,322           | 0.6                                  |
| IROQUOIS         | New Filed      | 0                      | 0                 | 48                        | 283                  | 331                  | 3,218            | 10.3                                 |
|                  | Reinstated     | 0                      | 0                 | 0                         | 0                    | 0                    | 0                | 0.0                                  |
|                  | Closed         | 2                      | 0                 | 29                        | 265                  | 296                  | 3,507            | 8.4                                  |
|                  | Ending Open    | 3                      | 7                 | 15                        | 21                   | 46                   | 10,759           | 0.4                                  |
| 21st             | Beginning Open | 43                     | 242               | 0                         | 553                  | 838                  | 32,496           | 2.6                                  |
| KANKAKEE         | New Filed      | 1                      | 21                | 196                       | 875                  | 1,093                | 14,599           | 7.5                                  |
|                  | Reinstated     | 0                      | 0                 | 0                         | 0                    | 0                    | 0                | 0.0                                  |
|                  | Closed         | 2                      | 22                | 141                       | 734                  | 899                  | 13,343           | 6.7                                  |
|                  | Ending Open    | 42                     | 241               | 55                        | 694                  | 1,032                | 33,752           | 3.1                                  |
| 21st             | Beginning Open | 76                     | 249               | 0                         | 578                  | 903                  | 43,818           | 2.1                                  |
| CIRCUIT          | New Filed      | 1                      | 21                | 244                       | 1,158                | 1,424                | 17,817           | 8.0                                  |
| TOTAL            | Reinstated     | 0                      | 0                 | 0                         | 0                    | 0                    | 0                | 0.0                                  |
|                  | Closed         | 4                      | 22                | 170                       | 999                  | 1,195                | 16,850           | 7.1                                  |
|                  | Ending Open    | 45                     | 248               | 70                        | 715                  | 1,078                | 44,511           | 2.4                                  |
| 22nd             | Beginning Open | 14                     | 12                | 0                         | 2                    | 28                   | 16,876           | 0.2                                  |
| MCHENRY          | New Filed      | 17                     | 3                 | 1,150                     | 1,392                | 2,562                | 38,747           | 6.6                                  |
|                  | Reinstated     | 0                      | 0                 | 0                         | 0                    | 0                    | 690              | 0.0                                  |
|                  | Closed         | 24                     | 10                | 823                       | 1,393                | 2,250                | 41,725           | 5.4                                  |
|                  | Ending Open    | 8                      | 5                 | 327                       | 1                    | 341                  | 14,545           | 2.3                                  |