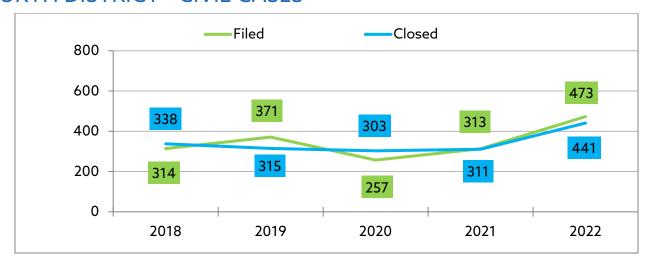

#### **CHANCERY**

From 2018 to 2021, new filed chancery cases decreased by 65.5%. From 2018 to 2022, new filed chancery cases decreased by 85.4%.

From 2018 to 2021, closed chancery cases decreased by 61%. From 2018 to 2022, closed chancery cases decreased by 78.4%.