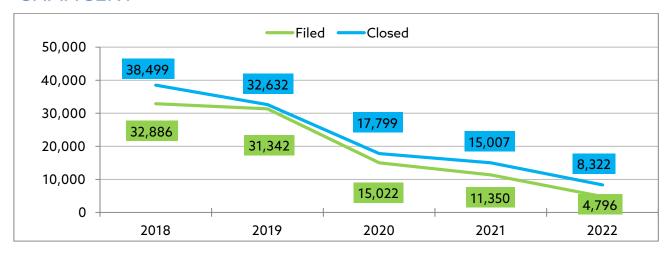

#### **CHANCERY**

From 2018 to 2021, new filed chancery cases decreased by 65.5%. From 2018 to 2022, new filed chancery cases decreased by 85.4%.

From 2018 to 2021, closed chancery cases decreased by 61%. From 2018 to 2022, closed chancery cases decreased by 78.4%.