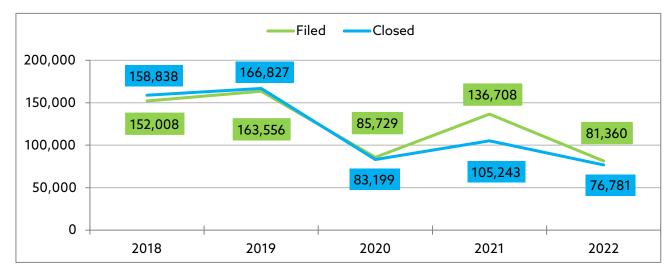

#### **TOTAL CASES**

From 2018 to 2021, the total new filed cases decreased by 32%. From 2018 to 2022, the total new filed cases decreased by 40.6%.

From 2018 to 2021, the total closed cases decreased by 24.9%. From 2018 to 2022, the total closed cases decreased by 33.4%.