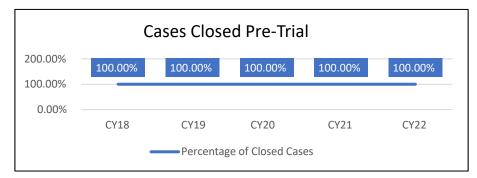

<sup>\*</sup> TOTAL OF ALL CASES IN ALL CATEGORIES: CIVIL, FAMILY, CRIMINAL, CONSERVATION & TRAFFIC, JUVENILE, AND OTHER

| CIRCUIT / COUNTY |                | CIVIL LAW<br>VIOLATION | CONTEMPT OF COURT | MISCELLANEOUS<br>CRIMINAL | ORDERS OF PROTECTION | TOTAL OTHER<br>CASES | TOTAL ALL CASES* | ALL OTHER CASES<br>AS % OF ALL CASES |
|------------------|----------------|------------------------|-------------------|---------------------------|----------------------|----------------------|------------------|--------------------------------------|
| 16th             | Beginning Open | 36                     | 201               | 0                         | 787                  | 1,024                | 102,623          | 1.0                                  |
| CIRCUIT          | New Filed      | 4                      | 27                | 2,227                     | 1,639                | 3,897                | 51,934           | 7.5                                  |
| TOTAL            | Reinstated     | 0                      | 0                 | 0                         | 0                    | 0                    | 2,348            | 0.0                                  |
|                  | Closed         | 12                     | 24                | 892                       | 1,591                | 2,519                | 75,480           | 3.3                                  |
|                  | Ending Open    | 21                     | 127               | 1,335                     | 119                  | 1,602                | 52,178           | 3.1                                  |
| 17th             | Beginning Open | 2                      | 1                 | 0                         | 33                   | 36                   | 12,755           | 0.3                                  |
| BOONE            | New Filed      | 11                     | 4                 | 131                       | 276                  | 422                  | 5,846            | 7.2                                  |
|                  | Reinstated     | 0                      | 0                 | 0                         | 0                    | 0                    | 2                | 0.0                                  |
|                  | Closed         | 11                     | 3                 | 116                       | 271                  | 401                  | 6,957            | 5.8                                  |
|                  | Ending Open    | 1                      | 1                 | 13                        | 32                   | 47                   | 11,453           | 0.4                                  |
| 17th             | Beginning Open | 71                     | 59                | 0                         | 0                    | 130                  | 69,595           | 0.2                                  |
| WINNEBAGO        | New Filed      | 80                     | 36                | 864                       | 2,901                | 3,881                | 39,679           | 9.8                                  |
|                  | Reinstated     | 0                      | 0                 | 0                         | 0                    | 0                    | 176              | 0.0                                  |
|                  | Closed         | 95                     | 24                | 811                       | 2,901                | 3,831                | 43,257           | 8.9                                  |
|                  | Ending Open    | 55                     | 44                | 53                        | 0                    | 152                  | 61,815           | 0.2                                  |
| 17th             | Beginning Open | 73                     | 60                | 0                         | 33                   | 166                  | 82,350           | 0.2                                  |
| CIRCUIT          | New Filed      | 91                     | 40                | 995                       | 3,177                | 4,303                | 45,525           | 9.5                                  |
| TOTAL            | Reinstated     | 0                      | 0                 | 0                         | 0                    | 0                    | 178              | 0.0                                  |
|                  | Closed         | 106                    | 27                | 927                       | 3,172                | 4,232                | 50,214           | 8.4                                  |
|                  | Ending Open    | 56                     | 45                | 66                        | 32                   | 199                  | 73,268           | 0.3                                  |
| 18th             | Beginning Open | 18                     | 71                | 0                         | 102                  | 191                  | 59,261           | 0.3                                  |
| DUPAGE           | New Filed      | 25                     | 33                | 660                       | 1,798                | 2,516                | 111,829          | 2.2                                  |
|                  | Reinstated     | 0                      | 1                 | 2                         | 10                   | 13                   | 833              | 1.6                                  |
|                  | Closed         | 28                     | 69                | 421                       | 1,858                | 2,376                | 114,995          | 2.1                                  |
|                  | Ending Open    | 14                     | 44                | 241                       | 52                   | 351                  | 100,038          | 0.4                                  |
| 18th             | Beginning Open | 18                     | 71                | 0                         | 102                  | 191                  | 59,261           | 0.3                                  |
| CIRCUIT          | New Filed      | 25                     | 33                | 660                       | 1,798                | 2,516                | 111,829          | 2.2                                  |
| TOTAL            | Reinstated     | 0                      | 1                 | 2                         | 10                   | 13                   | 833              | 1.6                                  |
|                  | Closed         | 28                     | 69                | 421                       | 1,858                | 2,376                | 114,995          | 2.1                                  |
|                  | Ending Open    | 14                     | 44                | 241                       | 52                   | 351                  | 100,038          | 0.4                                  |

<sup>\*</sup> TOTAL OF ALL CASES IN ALL CATEGORIES: CIVIL, FAMILY, CRIMINAL, CONSERVATION & TRAFFIC, JUVENILE, AND OTHER

| CIRCUIT / COUNTY |                | CIVIL LAW<br>VIOLATION | CONTEMPT OF COURT | MISCELLANEOUS<br>CRIMINAL | ORDERS OF PROTECTION | TOTAL OTHER<br>CASES | TOTAL ALL CASES* | ALL OTHER CASES<br>AS % OF ALL CASES |
|------------------|----------------|------------------------|-------------------|---------------------------|----------------------|----------------------|------------------|--------------------------------------|
| 19th             | Beginning Open | 22                     | 1                 | 0                         | 15                   | 38                   | 37,938           | 0.1                                  |
| LAKE             | New Filed      | 7                      | 17                | 629                       | 2,817                | 3,470                | 67,704           | 5.1                                  |
|                  | Reinstated     | 2                      | 0                 | 0                         | 2                    | 4                    | 3,850            | 0.1                                  |
|                  | Closed         | 25                     | 12                | 519                       | 2,821                | 3,377                | 82,046           | 4.1                                  |
|                  | Ending Open    | 6                      | 6                 | 110                       | 13                   | 135                  | 27,452           | 0.5                                  |
| 19th             | Beginning Open | 22                     | 1                 | 0                         | 15                   | 38                   | 37,938           | 0.1                                  |
| CIRCUIT          | New Filed      | 7                      | 17                | 629                       | 2,817                | 3,470                | 67,704           | 5.1                                  |
| TOTAL            | Reinstated     | 2                      | 0                 | 0                         | 2                    | 4                    | 3,850            | 0.1                                  |
|                  | Closed         | 25                     | 12                | 519                       | 2,821                | 3,377                | 82,046           | 4.1                                  |
|                  | Ending Open    | 6                      | 6                 | 110                       | 13                   | 135                  | 27,452           | 0.5                                  |
| 20th             | Beginning Open | 1                      | 2                 | 0                         | 0                    | 3                    | 3,750            | 0.1                                  |
| MONROE           | New Filed      | 0                      | 0                 | 124                       | 127                  | 251                  | 3,944            | 6.4                                  |
|                  | Reinstated     | 0                      | 0                 | 0                         | 0                    | 0                    | 9                | 0.0                                  |
|                  | Closed         | 0                      | 0                 | 106                       | 127                  | 233                  | 4,994            | 4.7                                  |
|                  | Ending Open    | 1                      | 2                 | 16                        | 0                    | 19                   | 2,519            | 0.8                                  |
| 20th             | Beginning Open | 1                      | 1                 | 0                         | 35                   | 37                   | 3,787            | 1.0                                  |
| PERRY            | New Filed      | 1                      | 0                 | 51                        | 33                   | 85                   | 1,739            | 4.9                                  |
|                  | Reinstated     | 0                      | 0                 | 0                         | 0                    | 0                    | 0                | 0.0                                  |
|                  | Closed         | 0                      | 0                 | 1                         | 37                   | 38                   | 2,304            | 1.6                                  |
|                  | Ending Open    | 2                      | 1                 | 50                        | 29                   | 82                   | 3,132            | 2.6                                  |
| 20th             | Beginning Open | 0                      | 0                 | 0                         | 18                   | 18                   | 3,198            | 0.6                                  |
| RANDOLPH         | New Filed      | 1                      | 0                 | 53                        | 118                  | 172                  | 3,392            | 5.1                                  |
|                  | Reinstated     | 0                      | 0                 | 0                         | 0                    | 0                    | 2                | 0.0                                  |
|                  | Closed         | 1                      | 0                 | 11                        | 108                  | 120                  | 3,249            | 3.7                                  |
|                  | Ending Open    | 0                      | 0                 | 42                        | 11                   | 53                   | 2,706            | 2.0                                  |
| 20th             | Beginning Open | 86                     | 2                 | 0                         | 1                    | 89                   | 122,140          | 0.1                                  |
| ST. CLAIR        | New Filed      | 22                     | 0                 | 74                        | 1,118                | 1,214                | 39,452           | 3.1                                  |
|                  | Reinstated     | 0                      | 0                 | 0                         | 0                    | 0                    | 53               | 0.0                                  |
|                  | Closed         | 34                     | 0                 | 5                         | 1,039                | 1,078                | 36,096           | 3.0                                  |
|                  | Ending Open    | 18                     | 0                 | 67                        | 30                   | 115                  | 95,390           | 0.1                                  |