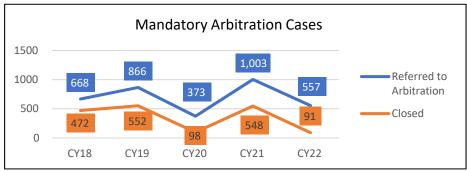

<sup>\*</sup> TOTAL OF ALL CASES IN ALL CATEGORIES: CIVIL, FAMILY, CRIMINAL, CONSERVATION & TRAFFIC, JUVENILE, AND OTHER

| CIRCUIT / COUNTY |                | CIVIL LAW<br>VIOLATION | CONTEMPT OF COURT | MISCELLANEOUS<br>CRIMINAL | ORDERS OF PROTECTION | TOTAL OTHER<br>CASES | TOTAL ALL CASES* | ALL OTHER CASES<br>AS % OF ALL CASES |
|------------------|----------------|------------------------|-------------------|---------------------------|----------------------|----------------------|------------------|--------------------------------------|
| 16th             | Beginning Open | 36                     | 201               | 0                         | 787                  | 1,024                | 102,623          | 1.0                                  |
| CIRCUIT          | New Filed      | 4                      | 27                | 2,227                     | 1,639                | 3,897                | 51,934           | 7.5                                  |
| TOTAL            | Reinstated     | 0                      | 0                 | 0                         | 0                    | 0                    | 2,348            | 0.0                                  |
|                  | Closed         | 12                     | 24                | 892                       | 1,591                | 2,519                | 75,480           | 3.3                                  |
|                  | Ending Open    | 21                     | 127               | 1,335                     | 119                  | 1,602                | 52,178           | 3.1                                  |
| 17th             | Beginning Open | 2                      | 1                 | 0                         | 33                   | 36                   | 12,755           | 0.3                                  |
| BOONE            | New Filed      | 11                     | 4                 | 131                       | 276                  | 422                  | 5,846            | 7.2                                  |
|                  | Reinstated     | 0                      | 0                 | 0                         | 0                    | 0                    | 2                | 0.0                                  |
|                  | Closed         | 11                     | 3                 | 116                       | 271                  | 401                  | 6,957            | 5.8                                  |
|                  | Ending Open    | 1                      | 1                 | 13                        | 32                   | 47                   | 11,453           | 0.4                                  |
| 17th             | Beginning Open | 71                     | 59                | 0                         | 0                    | 130                  | 69,595           | 0.2                                  |
| WINNEBAGO        | New Filed      | 80                     | 36                | 864                       | 2,901                | 3,881                | 39,679           | 9.8                                  |
|                  | Reinstated     | 0                      | 0                 | 0                         | 0                    | 0                    | 176              | 0.0                                  |
|                  | Closed         | 95                     | 24                | 811                       | 2,901                | 3,831                | 43,257           | 8.9                                  |
|                  | Ending Open    | 55                     | 44                | 53                        | 0                    | 152                  | 61,815           | 0.2                                  |
| 17th             | Beginning Open | 73                     | 60                | 0                         | 33                   | 166                  | 82,350           | 0.2                                  |
| CIRCUIT          | New Filed      | 91                     | 40                | 995                       | 3,177                | 4,303                | 45,525           | 9.5                                  |
| TOTAL            | Reinstated     | 0                      | 0                 | 0                         | 0                    | 0                    | 178              | 0.0                                  |
|                  | Closed         | 106                    | 27                | 927                       | 3,172                | 4,232                | 50,214           | 8.4                                  |
|                  | Ending Open    | 56                     | 45                | 66                        | 32                   | 199                  | 73,268           | 0.3                                  |
| 18th             | Beginning Open | 18                     | 71                | 0                         | 102                  | 191                  | 59,261           | 0.3                                  |
| DUPAGE           | New Filed      | 25                     | 33                | 660                       | 1,798                | 2,516                | 111,829          | 2.2                                  |
|                  | Reinstated     | 0                      | 1                 | 2                         | 10                   | 13                   | 833              | 1.6                                  |
|                  | Closed         | 28                     | 69                | 421                       | 1,858                | 2,376                | 114,995          | 2.1                                  |
|                  | Ending Open    | 14                     | 44                | 241                       | 52                   | 351                  | 100,038          | 0.4                                  |
| 18th             | Beginning Open | 18                     | 71                | 0                         | 102                  | 191                  | 59,261           | 0.3                                  |
| CIRCUIT          | New Filed      | 25                     | 33                | 660                       | 1,798                | 2,516                | 111,829          | 2.2                                  |
| TOTAL            | Reinstated     | 0                      | 1                 | 2                         | 10                   | 13                   | 833              | 1.6                                  |
|                  | Closed         | 28                     | 69                | 421                       | 1,858                | 2,376                | 114,995          | 2.1                                  |
|                  | Ending Open    | 14                     | 44                | 241                       | 52                   | 351                  | 100,038          | 0.4                                  |

<sup>\*</sup> TOTAL OF ALL CASES IN ALL CATEGORIES: CIVIL, FAMILY, CRIMINAL, CONSERVATION & TRAFFIC, JUVENILE, AND OTHER

| CIRCUIT / COUNTY |                | CIVIL LAW<br>VIOLATION | CONTEMPT OF COURT | MISCELLANEOUS<br>CRIMINAL | ORDERS OF PROTECTION | TOTAL OTHER<br>CASES | TOTAL ALL CASES* | ALL OTHER CASES<br>AS % OF ALL CASES |
|------------------|----------------|------------------------|-------------------|---------------------------|----------------------|----------------------|------------------|--------------------------------------|
| 19th             | Beginning Open | 22                     | 1                 | 0                         | 15                   | 38                   | 37,938           | 0.1                                  |
| LAKE             | New Filed      | 7                      | 17                | 629                       | 2,817                | 3,470                | 67,704           | 5.1                                  |
|                  | Reinstated     | 2                      | 0                 | 0                         | 2                    | 4                    | 3,850            | 0.1                                  |
|                  | Closed         | 25                     | 12                | 519                       | 2,821                | 3,377                | 82,046           | 4.1                                  |
|                  | Ending Open    | 6                      | 6                 | 110                       | 13                   | 135                  | 27,452           | 0.5                                  |
| 19th             | Beginning Open | 22                     | 1                 | 0                         | 15                   | 38                   | 37,938           | 0.1                                  |
| CIRCUIT          | New Filed      | 7                      | 17                | 629                       | 2,817                | 3,470                | 67,704           | 5.1                                  |
| TOTAL            | Reinstated     | 2                      | 0                 | 0                         | 2                    | 4                    | 3,850            | 0.1                                  |
|                  | Closed         | 25                     | 12                | 519                       | 2,821                | 3,377                | 82,046           | 4.1                                  |
|                  | Ending Open    | 6                      | 6                 | 110                       | 13                   | 135                  | 27,452           | 0.5                                  |
| 20th             | Beginning Open | 1                      | 2                 | 0                         | 0                    | 3                    | 3,750            | 0.1                                  |
| MONROE           | New Filed      | 0                      | 0                 | 124                       | 127                  | 251                  | 3,944            | 6.4                                  |
|                  | Reinstated     | 0                      | 0                 | 0                         | 0                    | 0                    | 9                | 0.0                                  |
|                  | Closed         | 0                      | 0                 | 106                       | 127                  | 233                  | 4,994            | 4.7                                  |
|                  | Ending Open    | 1                      | 2                 | 16                        | 0                    | 19                   | 2,519            | 0.8                                  |
| 20th             | Beginning Open | 1                      | 1                 | 0                         | 35                   | 37                   | 3,787            | 1.0                                  |
| PERRY            | New Filed      | 1                      | 0                 | 51                        | 33                   | 85                   | 1,739            | 4.9                                  |
|                  | Reinstated     | 0                      | 0                 | 0                         | 0                    | 0                    | 0                | 0.0                                  |
|                  | Closed         | 0                      | 0                 | 1                         | 37                   | 38                   | 2,304            | 1.6                                  |
|                  | Ending Open    | 2                      | 1                 | 50                        | 29                   | 82                   | 3,132            | 2.6                                  |
| 20th             | Beginning Open | 0                      | 0                 | 0                         | 18                   | 18                   | 3,198            | 0.6                                  |
| RANDOLPH         | New Filed      | 1                      | 0                 | 53                        | 118                  | 172                  | 3,392            | 5.1                                  |
|                  | Reinstated     | 0                      | 0                 | 0                         | 0                    | 0                    | 2                | 0.0                                  |
|                  | Closed         | 1                      | 0                 | 11                        | 108                  | 120                  | 3,249            | 3.7                                  |
|                  | Ending Open    | 0                      | 0                 | 42                        | 11                   | 53                   | 2,706            | 2.0                                  |
| 20th             | Beginning Open | 86                     | 2                 | 0                         | 1                    | 89                   | 122,140          | 0.1                                  |
| ST. CLAIR        | New Filed      | 22                     | 0                 | 74                        | 1,118                | 1,214                | 39,452           | 3.1                                  |
|                  | Reinstated     | 0                      | 0                 | 0                         | 0                    | 0                    | 53               | 0.0                                  |
|                  | Closed         | 34                     | 0                 | 5                         | 1,039                | 1,078                | 36,096           | 3.0                                  |
|                  | Ending Open    | 18                     | 0                 | 67                        | 30                   | 115                  | 95,390           | 0.1                                  |

<sup>\*</sup> TOTAL OF ALL CASES IN ALL CATEGORIES: CIVIL, FAMILY, CRIMINAL, CONSERVATION & TRAFFIC, JUVENILE, AND OTHER

| CIRCUIT / COUNTY |                | CIVIL LAW<br>VIOLATION | CONTEMPT OF COURT | MISCELLANEOUS<br>CRIMINAL | ORDERS OF PROTECTION | TOTAL OTHER<br>CASES | TOTAL ALL CASES* | ALL OTHER CASES<br>AS % OF ALL CASES |
|------------------|----------------|------------------------|-------------------|---------------------------|----------------------|----------------------|------------------|--------------------------------------|
| 20th             | Beginning Open | 5                      | 2                 | 0                         | 26                   | 33                   | 3,145            | 1.0                                  |
| WASHINGTON       | New Filed      | 1                      | 1                 | 49                        | 36                   | 87                   | 1,372            | 6.3                                  |
|                  | Reinstated     | 0                      | 0                 | 0                         | 0                    | 0                    | 0                | 0.0                                  |
|                  | Closed         | 2                      | 1                 | 21                        | 27                   | 51                   | 1,453            | 3.5                                  |
|                  | Ending Open    | 4                      | 2                 | 24                        | 32                   | 62                   | 2,772            | 2.2                                  |
| 20th             | Beginning Open | 93                     | 7                 | 0                         | 80                   | 180                  | 136,020          | 0.1                                  |
| CIRCUIT          | New Filed      | 25                     | 1                 | 351                       | 1,432                | 1,809                | 49,899           | 3.6                                  |
| TOTAL            | Reinstated     | 0                      | 0                 | 0                         | 0                    | 0                    | 64               | 0.0                                  |
|                  | Closed         | 37                     | 1                 | 144                       | 1,338                | 1,520                | 48,096           | 3.2                                  |
|                  | Ending Open    | 25                     | 5                 | 199                       | 102                  | 331                  | 106,519          | 0.3                                  |
| 21st             | Beginning Open | 33                     | 7                 | 0                         | 25                   | 65                   | 11,322           | 0.6                                  |
| IROQUOIS         | New Filed      | 0                      | 0                 | 48                        | 283                  | 331                  | 3,218            | 10.3                                 |
|                  | Reinstated     | 0                      | 0                 | 0                         | 0                    | 0                    | 0                | 0.0                                  |
|                  | Closed         | 2                      | 0                 | 29                        | 265                  | 296                  | 3,507            | 8.4                                  |
|                  | Ending Open    | 3                      | 7                 | 15                        | 21                   | 46                   | 10,759           | 0.4                                  |
| 21st             | Beginning Open | 43                     | 242               | 0                         | 553                  | 838                  | 32,496           | 2.6                                  |
| KANKAKEE         | New Filed      | 1                      | 21                | 196                       | 875                  | 1,093                | 14,599           | 7.5                                  |
|                  | Reinstated     | 0                      | 0                 | 0                         | 0                    | 0                    | 0                | 0.0                                  |
|                  | Closed         | 2                      | 22                | 141                       | 734                  | 899                  | 13,343           | 6.7                                  |
|                  | Ending Open    | 42                     | 241               | 55                        | 694                  | 1,032                | 33,752           | 3.1                                  |
| 21st             | Beginning Open | 76                     | 249               | 0                         | 578                  | 903                  | 43,818           | 2.1                                  |
| CIRCUIT          | New Filed      | 1                      | 21                | 244                       | 1,158                | 1,424                | 17,817           | 8.0                                  |
| TOTAL            | Reinstated     | 0                      | 0                 | 0                         | 0                    | 0                    | 0                | 0.0                                  |
|                  | Closed         | 4                      | 22                | 170                       | 999                  | 1,195                | 16,850           | 7.1                                  |
|                  | Ending Open    | 45                     | 248               | 70                        | 715                  | 1,078                | 44,511           | 2.4                                  |
| 22nd             | Beginning Open | 14                     | 12                | 0                         | 2                    | 28                   | 16,876           | 0.2                                  |
| MCHENRY          | New Filed      | 17                     | 3                 | 1,150                     | 1,392                | 2,562                | 38,747           | 6.6                                  |
|                  | Reinstated     | 0                      | 0                 | 0                         | 0                    | 0                    | 690              | 0.0                                  |
|                  | Closed         | 24                     | 10                | 823                       | 1,393                | 2,250                | 41,725           | 5.4                                  |
|                  | Ending Open    | 8                      | 5                 | 327                       | 1                    | 341                  | 14,545           | 2.3                                  |