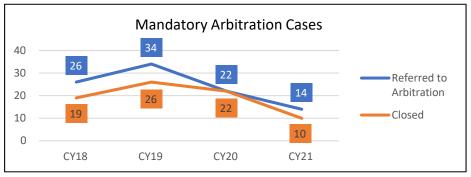

<sup>\*</sup> TOTAL OF ALL CASES IN ALL CATEGORIES: CIVIL, FAMILY, CRIMINAL, CONSERVATION & TRAFFIC, JUVENILE, AND OTHER

| CIRCUIT / COUNTY |                | CIVIL LAW<br>VIOLATION | CONTEMPT OF COURT | MISCELLANEOUS<br>CRIMINAL | ORDERS OF PROTECTION | TOTAL OTHER<br>CASES | TOTAL ALL CASES* | ALL OTHER CASES<br>AS % OF ALL CASES |
|------------------|----------------|------------------------|-------------------|---------------------------|----------------------|----------------------|------------------|--------------------------------------|
| 20th             | Beginning Open | 5                      | 2                 | 0                         | 26                   | 33                   | 3,145            | 1.0                                  |
| WASHINGTON       | New Filed      | 1                      | 1                 | 49                        | 36                   | 87                   | 1,372            | 6.3                                  |
|                  | Reinstated     | 0                      | 0                 | 0                         | 0                    | 0                    | 0                | 0.0                                  |
|                  | Closed         | 2                      | 1                 | 21                        | 27                   | 51                   | 1,453            | 3.5                                  |
|                  | Ending Open    | 4                      | 2                 | 24                        | 32                   | 62                   | 2,772            | 2.2                                  |
| 20th             | Beginning Open | 93                     | 7                 | 0                         | 80                   | 180                  | 136,020          | 0.1                                  |
| CIRCUIT          | New Filed      | 25                     | 1                 | 351                       | 1,432                | 1,809                | 49,899           | 3.6                                  |
| TOTAL            | Reinstated     | 0                      | 0                 | 0                         | 0                    | 0                    | 64               | 0.0                                  |
|                  | Closed         | 37                     | 1                 | 144                       | 1,338                | 1,520                | 48,096           | 3.2                                  |
|                  | Ending Open    | 25                     | 5                 | 199                       | 102                  | 331                  | 106,519          | 0.3                                  |
| 21st             | Beginning Open | 33                     | 7                 | 0                         | 25                   | 65                   | 11,322           | 0.6                                  |
| IROQUOIS         | New Filed      | 0                      | 0                 | 48                        | 283                  | 331                  | 3,218            | 10.3                                 |
|                  | Reinstated     | 0                      | 0                 | 0                         | 0                    | 0                    | 0                | 0.0                                  |
|                  | Closed         | 2                      | 0                 | 29                        | 265                  | 296                  | 3,507            | 8.4                                  |
|                  | Ending Open    | 3                      | 7                 | 15                        | 21                   | 46                   | 10,759           | 0.4                                  |
| 21st             | Beginning Open | 43                     | 242               | 0                         | 553                  | 838                  | 32,496           | 2.6                                  |
| KANKAKEE         | New Filed      | 1                      | 21                | 196                       | 875                  | 1,093                | 14,599           | 7.5                                  |
|                  | Reinstated     | 0                      | 0                 | 0                         | 0                    | 0                    | 0                | 0.0                                  |
|                  | Closed         | 2                      | 22                | 141                       | 734                  | 899                  | 13,343           | 6.7                                  |
|                  | Ending Open    | 42                     | 241               | 55                        | 694                  | 1,032                | 33,752           | 3.1                                  |
| 21st             | Beginning Open | 76                     | 249               | 0                         | 578                  | 903                  | 43,818           | 2.1                                  |
| CIRCUIT          | New Filed      | 1                      | 21                | 244                       | 1,158                | 1,424                | 17,817           | 8.0                                  |
| TOTAL            | Reinstated     | 0                      | 0                 | 0                         | 0                    | 0                    | 0                | 0.0                                  |
|                  | Closed         | 4                      | 22                | 170                       | 999                  | 1,195                | 16,850           | 7.1                                  |
|                  | Ending Open    | 45                     | 248               | 70                        | 715                  | 1,078                | 44,511           | 2.4                                  |
| 22nd             | Beginning Open | 14                     | 12                | 0                         | 2                    | 28                   | 16,876           | 0.2                                  |
| MCHENRY          | New Filed      | 17                     | 3                 | 1,150                     | 1,392                | 2,562                | 38,747           | 6.6                                  |
|                  | Reinstated     | 0                      | 0                 | 0                         | 0                    | 0                    | 690              | 0.0                                  |
|                  | Closed         | 24                     | 10                | 823                       | 1,393                | 2,250                | 41,725           | 5.4                                  |
|                  | Ending Open    | 8                      | 5                 | 327                       | 1                    | 341                  | 14,545           | 2.3                                  |