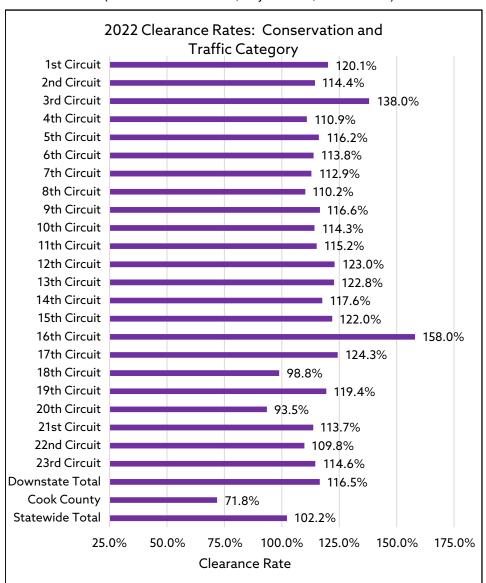

#### CONSERVATION AND TRAFFIC CATEGORY

(Conservation Violation, Major Traffic, Minor Traffic)

#### FIVE YEAR TREND CLEARANCE RATES: CONSERVATION AND TRAFFIC CATEGORY

| Circuit         | 2022   | 2021*  | 2020*  | 2019*  | 2018*  |
|-----------------|--------|--------|--------|--------|--------|
| 1st             | 120.1% | 104.6% | 97.4%  | 89.9%  | 94.6%  |
| 2nd             | 114.4% | 102.2% | 90.3%  | 96.0%  | 99.3%  |
| 3rd             | 138.0% | 112.3% | 89.0%  | 93.1%  | 96.8%  |
| 4th             | 110.9% | 101.1% | 84.9%  | 98.0%  | 103.9% |
| 5th             | 116.2% | 96.1%  | 82.7%  | 89.9%  | 90.2%  |
| 6th             | 113.8% | 95.1%  | 91.7%  | 95.2%  | 95.3%  |
| 7th             | 112.9% | 133.4% | 97.2%  | 108.7% | 110.1% |
| 8th             | 110.2% | 108.1% | 91.4%  | 98.0%  | 95.8%  |
| 9th             | 116.6% | 96.0%  | 89.6%  | 101.3% | 102.1% |
| 10th            | 114.3% | 92.2%  | 85.2%  | 97.0%  | 100.4% |
| 11th            | 115.2% | 99.1%  | 97.2%  | 99.7%  | 101.7% |
| 12th            | 123.0% | 100.6% | 91.1%  | 97.7%  | 100.0% |
| 13th            | 122.8% | 97.6%  | 94.2%  | 96.8%  | 97.8%  |
| 14th            | 117.6% | 93.3%  | 95.2%  | 93.7%  | 97.2%  |
| 15th            | 122.0% | 104.0% | 91.5%  | 97.8%  | 96.2%  |
| 16th            | 158.0% | 103.5% | 43.5%  | 66.0%  | 49.5%  |
| 17th            | 124.3% | 105.7% | 106.3% | 98.5%  | 100.5% |
| 18th            | 98.8%  | 113.3% | 81.2%  | 100.0% | 101.1% |
| 19th            | 119.4% | 103.5% | 97.5%  | 101.2% | 99.5%  |
| 20th            | 93.5%  | 121.3% | 97.9%  | 98.1%  | 99.4%  |
| 21st            | 113.7% | 68.0%  | 40.9%  | 65.1%  | 70.4%  |
| 22nd            | 109.8% | 104.0% | 95.0%  | 103.3% | 98.6%  |
| 23rd            | 114.6% | 115.9% | 78.5%  | 99.6%  | 102.4% |
| DOWNSTATE TOTAL | 116.5% | 105.0% | 87.7%  | 95.3%  | 96.0%  |
| COOK COUNTY     | 71.8%  | 70.4%  | 67.9%  | 74.8%  | 72.1%  |
| STATE TOTAL     | 102.2% | 96.5%  | 82.3%  | 88.8%  | 87.3%  |

<sup>\*</sup>Includes Civil Law Violation, Conservation, Ordinance Violation, Traffic