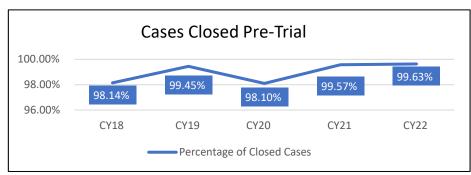

| CIRCUIT         | ТҮРЕ                    | Cases Closed by Jury Trial | Average Time Lapse In Months<br>(Jury Trial) | Cases Closed by Bench Trial | Average Time Lapse In Months<br>(Bench Trial) |
|-----------------|-------------------------|----------------------------|----------------------------------------------|-----------------------------|-----------------------------------------------|
|                 | Law > \$50,000 (L)      | 0                          | 0.0                                          | 0                           | 0.0                                           |
|                 | Law > \$50,000 (LA)     | 0                          | 0.0                                          | 0                           | 0.0                                           |
|                 | Law <\$50,000           | 0                          | 0.0                                          | 2                           | 27.6                                          |
| 21st            | Small Claims            | 0                          | 0.0                                          | 2                           | 11.6                                          |
| 2150            | Criminal Felony         | 0                          | 0.0                                          | 0                           | 0.0                                           |
|                 | Criminal Misdemeanor    | 0                          | 0.0                                          | 0                           | 0.0                                           |
|                 | Domestic Violence       | 0                          | 0.0                                          | 0                           | 0.0                                           |
|                 | Driving Under Influence | 0                          | 0.0                                          | 0                           | 0.0                                           |
|                 | Law > \$50,000 (L)      | 1                          | 56.5                                         | 0                           | 0.0                                           |
|                 | Law > \$50,000 (LA)     | 3                          | 49.6                                         | 1                           | 3.9                                           |
|                 | Law <\$50,000           | 0                          | 0.0                                          | 7                           | 5.3                                           |
| 224             | Small Claims            | 0                          | 0.0                                          | 36                          | 5.3                                           |
| 22nd            | Criminal Felony         | 9                          | 24.1                                         | 13                          | 24.4                                          |
|                 | Criminal Misdemeanor    | 16                         | 17.1                                         | 20                          | 15.5                                          |
|                 | Domestic Violence       | 2                          | 6.6                                          | 1                           | 68.8                                          |
|                 | Driving Under Influence | 10                         | 19.5                                         | 33                          | 16.0                                          |
|                 | Law > \$50,000 (L)      | 6                          | 58.1                                         | 4                           | 56.6                                          |
|                 | Law > \$50,000 (LA)     | 0                          | 0.0                                          | 0                           | 0.0                                           |
|                 | Law <\$50,000           | 0                          | 0.0                                          | 5                           | 5.5                                           |
|                 | Small Claims            | 0                          | 0.0                                          | 14                          | 5.9                                           |
| 23rd            | Criminal Felony         | 15                         | 21.6                                         | 48                          | 30.5                                          |
|                 | Criminal Misdemeanor    | 18                         | 18.5                                         | 70                          | 19.4                                          |
|                 | Domestic Violence       | 7                          | 4.5                                          | 7                           | 4.7                                           |
|                 | Driving Under Influence | 5                          | 39.6                                         | 49                          | 19.2                                          |
|                 | Law > \$50,000 (L)      | 154                        | 48.5                                         | 35                          | 43.2                                          |
|                 | Law > \$50,000 (LA)     | 4                          | 39.6                                         | 4                           | 5.7                                           |
|                 | Law <\$50,000           | 5                          | 26.8                                         | 228                         | 8.6                                           |
|                 | Small Claims            | 10                         | 15.3                                         | 633                         | 7.2                                           |
| Downstate Total | Criminal Felony         | 382                        | 22.4                                         | 236                         | 25.9                                          |
|                 | Criminal Misdemeanor    | 136                        | 18.6                                         | 290                         | 14.8                                          |
|                 | Domestic Violence       | 29                         | 8.6                                          | 59                          | 9.4                                           |
|                 | Driving Under Influence | 64                         | 23.3                                         | 322                         | 14.5                                          |
|                 | Law > \$50,000 (L)      | 0                          | 0.0                                          | 0                           | 0.0                                           |
|                 | Law > \$50,000 (LA)     | 0                          | 0.0                                          | 0                           | 0.0                                           |
|                 | Law <\$50,000           | 0                          | 0.0                                          | 0                           | 0.0                                           |
|                 | Small Claims            | 0                          | 0.0                                          | 0                           | 0.0                                           |
| Cook            | Criminal Felony         | 0                          | 0.0                                          | 0                           | 0.0                                           |
|                 | Criminal Misdemeanor    | 0                          | 0.0                                          | 0                           | 0.0                                           |
|                 | Domestic Violence       | 0                          | 0.0                                          | 0                           | 0.0                                           |
|                 | Driving Under Influence | 0                          | 0.0                                          | 0                           | 0.0                                           |
|                 | Law > \$50,000 (L)      | 154                        | 48.5                                         | 35                          | 43.2                                          |
|                 | Law > \$50,000 (LA)     | 4                          | 39.6                                         | 4                           | 5.7                                           |
|                 | Law <\$50,000           | 5                          | 26.8                                         | 228                         | 8.6                                           |
|                 | Small Claims            | 10                         | 15.3                                         | 633                         | 7.2                                           |
| State Total     | Criminal Felony         | 382                        | 22.4                                         | 236                         | 25.9                                          |
|                 | Criminal Misdemeanor    | 136                        | 18.6                                         | 290                         | 14.8                                          |
|                 | Domestic Violence       | 29                         | 8.6                                          | 59                          | 9.4                                           |
|                 | Driving Under Influence | 64                         | 23.3                                         | 322                         | 14.5                                          |