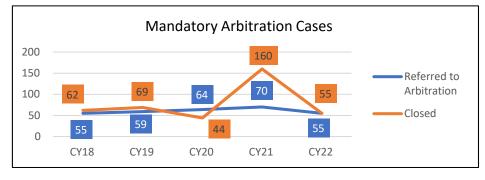

<sup>\*</sup> TOTAL OF ALL CASES IN ALL CATEGORIES: CIVIL, FAMILY, CRIMINAL, CONSERVATION & TRAFFIC, JUVENILE, AND OTHER

| CIRCUIT / COUNTY |                | CIVIL LAW<br>VIOLATION | CONTEMPT OF COURT | MISCELLANEOUS<br>CRIMINAL | ORDERS OF PROTECTION | TOTAL OTHER<br>CASES | TOTAL ALL CASES* | ALL OTHER CASES<br>AS % OF ALL CASES |
|------------------|----------------|------------------------|-------------------|---------------------------|----------------------|----------------------|------------------|--------------------------------------|
| 16th             | Beginning Open | 36                     | 201               | 0                         | 787                  | 1,024                | 102,623          | 1.0                                  |
| CIRCUIT          | New Filed      | 4                      | 27                | 2,227                     | 1,639                | 3,897                | 51,934           | 7.5                                  |
| TOTAL            | Reinstated     | 0                      | 0                 | 0                         | 0                    | 0                    | 2,348            | 0.0                                  |
|                  | Closed         | 12                     | 24                | 892                       | 1,591                | 2,519                | 75,480           | 3.3                                  |
|                  | Ending Open    | 21                     | 127               | 1,335                     | 119                  | 1,602                | 52,178           | 3.1                                  |
| 17th             | Beginning Open | 2                      | 1                 | 0                         | 33                   | 36                   | 12,755           | 0.3                                  |
| BOONE            | New Filed      | 11                     | 4                 | 131                       | 276                  | 422                  | 5,846            | 7.2                                  |
|                  | Reinstated     | 0                      | 0                 | 0                         | 0                    | 0                    | 2                | 0.0                                  |
|                  | Closed         | 11                     | 3                 | 116                       | 271                  | 401                  | 6,957            | 5.8                                  |
|                  | Ending Open    | 1                      | 1                 | 13                        | 32                   | 47                   | 11,453           | 0.4                                  |
| 17th             | Beginning Open | 71                     | 59                | 0                         | 0                    | 130                  | 69,595           | 0.2                                  |
| WINNEBAGO        | New Filed      | 80                     | 36                | 864                       | 2,901                | 3,881                | 39,679           | 9.8                                  |
|                  | Reinstated     | 0                      | 0                 | 0                         | 0                    | 0                    | 176              | 0.0                                  |
|                  | Closed         | 95                     | 24                | 811                       | 2,901                | 3,831                | 43,257           | 8.9                                  |
|                  | Ending Open    | 55                     | 44                | 53                        | 0                    | 152                  | 61,815           | 0.2                                  |
| 17th             | Beginning Open | 73                     | 60                | 0                         | 33                   | 166                  | 82,350           | 0.2                                  |
| CIRCUIT          | New Filed      | 91                     | 40                | 995                       | 3,177                | 4,303                | 45,525           | 9.5                                  |
| TOTAL            | Reinstated     | 0                      | 0                 | 0                         | 0                    | 0                    | 178              | 0.0                                  |
|                  | Closed         | 106                    | 27                | 927                       | 3,172                | 4,232                | 50,214           | 8.4                                  |
|                  | Ending Open    | 56                     | 45                | 66                        | 32                   | 199                  | 73,268           | 0.3                                  |
| 18th             | Beginning Open | 18                     | 71                | 0                         | 102                  | 191                  | 59,261           | 0.3                                  |
| DUPAGE           | New Filed      | 25                     | 33                | 660                       | 1,798                | 2,516                | 111,829          | 2.2                                  |
|                  | Reinstated     | 0                      | 1                 | 2                         | 10                   | 13                   | 833              | 1.6                                  |
|                  | Closed         | 28                     | 69                | 421                       | 1,858                | 2,376                | 114,995          | 2.1                                  |
|                  | Ending Open    | 14                     | 44                | 241                       | 52                   | 351                  | 100,038          | 0.4                                  |
| 18th             | Beginning Open | 18                     | 71                | 0                         | 102                  | 191                  | 59,261           | 0.3                                  |
| CIRCUIT          | New Filed      | 25                     | 33                | 660                       | 1,798                | 2,516                | 111,829          | 2.2                                  |
| TOTAL            | Reinstated     | 0                      | 1                 | 2                         | 10                   | 13                   | 833              | 1.6                                  |
|                  | Closed         | 28                     | 69                | 421                       | 1,858                | 2,376                | 114,995          | 2.1                                  |
|                  | Ending Open    | 14                     | 44                | 241                       | 52                   | 351                  | 100,038          | 0.4                                  |

<sup>\*</sup> TOTAL OF ALL CASES IN ALL CATEGORIES: CIVIL, FAMILY, CRIMINAL, CONSERVATION & TRAFFIC, JUVENILE, AND OTHER

| CIRCUIT / COUNTY |                | CIVIL LAW<br>VIOLATION | CONTEMPT OF COURT | MISCELLANEOUS<br>CRIMINAL | ORDERS OF PROTECTION | TOTAL OTHER<br>CASES | TOTAL ALL CASES* | ALL OTHER CASES<br>AS % OF ALL CASES |
|------------------|----------------|------------------------|-------------------|---------------------------|----------------------|----------------------|------------------|--------------------------------------|
| 19th             | Beginning Open | 22                     | 1                 | 0                         | 15                   | 38                   | 37,938           | 0.1                                  |
| LAKE             | New Filed      | 7                      | 17                | 629                       | 2,817                | 3,470                | 67,704           | 5.1                                  |
|                  | Reinstated     | 2                      | 0                 | 0                         | 2                    | 4                    | 3,850            | 0.1                                  |
|                  | Closed         | 25                     | 12                | 519                       | 2,821                | 3,377                | 82,046           | 4.1                                  |
|                  | Ending Open    | 6                      | 6                 | 110                       | 13                   | 135                  | 27,452           | 0.5                                  |
| 19th             | Beginning Open | 22                     | 1                 | 0                         | 15                   | 38                   | 37,938           | 0.1                                  |
| CIRCUIT          | New Filed      | 7                      | 17                | 629                       | 2,817                | 3,470                | 67,704           | 5.1                                  |
| TOTAL            | Reinstated     | 2                      | 0                 | 0                         | 2                    | 4                    | 3,850            | 0.1                                  |
|                  | Closed         | 25                     | 12                | 519                       | 2,821                | 3,377                | 82,046           | 4.1                                  |
|                  | Ending Open    | 6                      | 6                 | 110                       | 13                   | 135                  | 27,452           | 0.5                                  |
| 20th             | Beginning Open | 1                      | 2                 | 0                         | 0                    | 3                    | 3,750            | 0.1                                  |
| MONROE           | New Filed      | 0                      | 0                 | 124                       | 127                  | 251                  | 3,944            | 6.4                                  |
|                  | Reinstated     | 0                      | 0                 | 0                         | 0                    | 0                    | 9                | 0.0                                  |
|                  | Closed         | 0                      | 0                 | 106                       | 127                  | 233                  | 4,994            | 4.7                                  |
|                  | Ending Open    | 1                      | 2                 | 16                        | 0                    | 19                   | 2,519            | 0.8                                  |
| 20th             | Beginning Open | 1                      | 1                 | 0                         | 35                   | 37                   | 3,787            | 1.0                                  |
| PERRY            | New Filed      | 1                      | 0                 | 51                        | 33                   | 85                   | 1,739            | 4.9                                  |
|                  | Reinstated     | 0                      | 0                 | 0                         | 0                    | 0                    | 0                | 0.0                                  |
|                  | Closed         | 0                      | 0                 | 1                         | 37                   | 38                   | 2,304            | 1.6                                  |
|                  | Ending Open    | 2                      | 1                 | 50                        | 29                   | 82                   | 3,132            | 2.6                                  |
| 20th             | Beginning Open | 0                      | 0                 | 0                         | 18                   | 18                   | 3,198            | 0.6                                  |
| RANDOLPH         | New Filed      | 1                      | 0                 | 53                        | 118                  | 172                  | 3,392            | 5.1                                  |
|                  | Reinstated     | 0                      | 0                 | 0                         | 0                    | 0                    | 2                | 0.0                                  |
|                  | Closed         | 1                      | 0                 | 11                        | 108                  | 120                  | 3,249            | 3.7                                  |
|                  | Ending Open    | 0                      | 0                 | 42                        | 11                   | 53                   | 2,706            | 2.0                                  |
| 20th             | Beginning Open | 86                     | 2                 | 0                         | 1                    | 89                   | 122,140          | 0.1                                  |
| ST. CLAIR        | New Filed      | 22                     | 0                 | 74                        | 1,118                | 1,214                | 39,452           | 3.1                                  |
|                  | Reinstated     | 0                      | 0                 | 0                         | 0                    | 0                    | 53               | 0.0                                  |
|                  | Closed         | 34                     | 0                 | 5                         | 1,039                | 1,078                | 36,096           | 3.0                                  |
|                  | Ending Open    | 18                     | 0                 | 67                        | 30                   | 115                  | 95,390           | 0.1                                  |

<sup>\*</sup> TOTAL OF ALL CASES IN ALL CATEGORIES: CIVIL, FAMILY, CRIMINAL, CONSERVATION & TRAFFIC, JUVENILE, AND OTHER

| CIRCUIT / COUNTY |                | CIVIL LAW<br>VIOLATION | CONTEMPT OF COURT | MISCELLANEOUS<br>CRIMINAL | ORDERS OF PROTECTION | TOTAL OTHER<br>CASES | TOTAL ALL CASES* | ALL OTHER CASES<br>AS % OF ALL CASES |
|------------------|----------------|------------------------|-------------------|---------------------------|----------------------|----------------------|------------------|--------------------------------------|
| 20th             | Beginning Open | 5                      | 2                 | 0                         | 26                   | 33                   | 3,145            | 1.0                                  |
| WASHINGTON       | New Filed      | 1                      | 1                 | 49                        | 36                   | 87                   | 1,372            | 6.3                                  |
|                  | Reinstated     | 0                      | 0                 | 0                         | 0                    | 0                    | 0                | 0.0                                  |
|                  | Closed         | 2                      | 1                 | 21                        | 27                   | 51                   | 1,453            | 3.5                                  |
|                  | Ending Open    | 4                      | 2                 | 24                        | 32                   | 62                   | 2,772            | 2.2                                  |
| 20th             | Beginning Open | 93                     | 7                 | 0                         | 80                   | 180                  | 136,020          | 0.1                                  |
| CIRCUIT          | New Filed      | 25                     | 1                 | 351                       | 1,432                | 1,809                | 49,899           | 3.6                                  |
| TOTAL            | Reinstated     | 0                      | 0                 | 0                         | 0                    | 0                    | 64               | 0.0                                  |
|                  | Closed         | 37                     | 1                 | 144                       | 1,338                | 1,520                | 48,096           | 3.2                                  |
|                  | Ending Open    | 25                     | 5                 | 199                       | 102                  | 331                  | 106,519          | 0.3                                  |
| 21st             | Beginning Open | 33                     | 7                 | 0                         | 25                   | 65                   | 11,322           | 0.6                                  |
| IROQUOIS         | New Filed      | 0                      | 0                 | 48                        | 283                  | 331                  | 3,218            | 10.3                                 |
|                  | Reinstated     | 0                      | 0                 | 0                         | 0                    | 0                    | 0                | 0.0                                  |
|                  | Closed         | 2                      | 0                 | 29                        | 265                  | 296                  | 3,507            | 8.4                                  |
|                  | Ending Open    | 3                      | 7                 | 15                        | 21                   | 46                   | 10,759           | 0.4                                  |
| 21st             | Beginning Open | 43                     | 242               | 0                         | 553                  | 838                  | 32,496           | 2.6                                  |
| KANKAKEE         | New Filed      | 1                      | 21                | 196                       | 875                  | 1,093                | 14,599           | 7.5                                  |
|                  | Reinstated     | 0                      | 0                 | 0                         | 0                    | 0                    | 0                | 0.0                                  |
|                  | Closed         | 2                      | 22                | 141                       | 734                  | 899                  | 13,343           | 6.7                                  |
|                  | Ending Open    | 42                     | 241               | 55                        | 694                  | 1,032                | 33,752           | 3.1                                  |
| 21st             | Beginning Open | 76                     | 249               | 0                         | 578                  | 903                  | 43,818           | 2.1                                  |
| CIRCUIT          | New Filed      | 1                      | 21                | 244                       | 1,158                | 1,424                | 17,817           | 8.0                                  |
| TOTAL            | Reinstated     | 0                      | 0                 | 0                         | 0                    | 0                    | 0                | 0.0                                  |
|                  | Closed         | 4                      | 22                | 170                       | 999                  | 1,195                | 16,850           | 7.1                                  |
|                  | Ending Open    | 45                     | 248               | 70                        | 715                  | 1,078                | 44,511           | 2.4                                  |
| 22nd             | Beginning Open | 14                     | 12                | 0                         | 2                    | 28                   | 16,876           | 0.2                                  |
| MCHENRY          | New Filed      | 17                     | 3                 | 1,150                     | 1,392                | 2,562                | 38,747           | 6.6                                  |
|                  | Reinstated     | 0                      | 0                 | 0                         | 0                    | 0                    | 690              | 0.0                                  |
|                  | Closed         | 24                     | 10                | 823                       | 1,393                | 2,250                | 41,725           | 5.4                                  |
|                  | Ending Open    | 8                      | 5                 | 327                       | 1                    | 341                  | 14,545           | 2.3                                  |