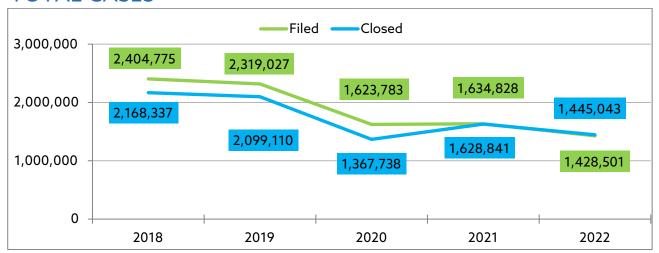

#### **TOTAL CASES**

From 2018 to 2021, the total new filed cases decreased by 32%. From 2018 to 2022, the total new filed cases decreased by 40.6%.

From 2018 to 2021, the total closed cases decreased by 24.9%. From 2018 to 2022, the total closed cases decreased by 33.4%.