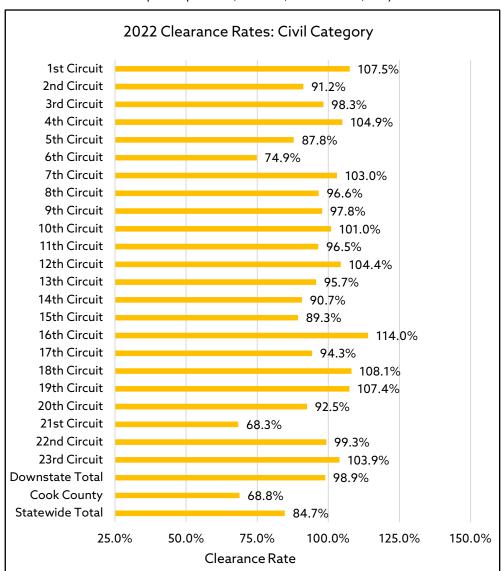

#### **CIVIL CATEGORY**

(Arbitration, Chancery, Eminent Domain, Eviction, Foreclosure, Governmental Corporation, Guardianship, Law, Law Magistrate, Mental Health, Miscellaneous Remedy, Municipal Corporation, Probate, Small Claims, Tax)

#### FIVE YEAR TREND CLEARANCE RATES: CIVIL CATEGORY

| Circuit         | 2022   | 2021*  | 2020*  | 2019*  | 2018*  |
|-----------------|--------|--------|--------|--------|--------|
| 1st             | 107.5% | 94.6%  | 111.1% | 92.4%  | 86.3%  |
| 2nd             | 91.2%  | 79.8%  | 96.9%  | 88.6%  | 88.0%  |
| 3rd             | 98.3%  | 85.1%  | 86.7%  | 93.9%  | 92.6%  |
| 4th             | 104.9% | 86.1%  | 85.0%  | 91.8%  | 99.0%  |
| 5th             | 87.8%  | 51.9%  | 48.8%  | 62.1%  | 60.9%  |
| 6th             | 74.9%  | 68.9%  | 84.0%  | 81.2%  | 89.0%  |
| 7th             | 103.0% | 129.5% | 139.6% | 131.0% | 131.1% |
| 8th             | 96.6%  | 83.3%  | 100.1% | 90.4%  | 96.8%  |
| 9th             | 97.8%  | 102.8% | 125.2% | 96.1%  | 90.3%  |
| 10th            | 101.0% | 80.1%  | 95.4%  | 87.3%  | 98.5%  |
| 11th            | 96.5%  | 85.3%  | 99.9%  | 104.5% | 95.2%  |
| 12th            | 104.4% | 102.7% | 102.7% | 98.3%  | 99.2%  |
| 13th            | 95.7%  | 98.9%  | 98.6%  | 95.3%  | 99.9%  |
| 14th            | 90.7%  | 91.7%  | 87.6%  | 101.4% | 95.9%  |
| 15th            | 89.3%  | 88.4%  | 90.1%  | 91.2%  | 97.1%  |
| 16th            | 114.0% | 65.5%  | 36.4%  | 69.4%  | 65.5%  |
| 17th            | 94.3%  | 99.7%  | 99.5%  | 96.6%  | 97.6%  |
| 18th            | 108.1% | 99.3%  | 94.6%  | 95.0%  | 103.8% |
| 19th            | 107.4% | 96.9%  | 107.4% | 99.3%  | 104.7% |
| 20th            | 92.5%  | 79.4%  | 92.5%  | 96.3%  | 98.3%  |
| 21st            | 68.3%  | 60.3%  | 63.1%  | 85.6%  | 96.6%  |
| 22nd            | 99.3%  | 108.2% | 94.2%  | 95.8%  | 103.3% |
| 23rd            | 103.9% | 106.6% | 99.0%  | 95.9%  | 102.3% |
| DOWNSTATE TOTAL | 98.9%  | 91.4%  | 93.6%  | 94.3%  | 96.9%  |
| COOK COUNTY     | 68.8%  | 103.6% | 89.7%  | 95.7%  | 97.9%  |
| STATE TOTAL     | 84.7%  | 97.4%  | 91.7%  | 95.0%  | 97.4%  |

<sup>\*</sup> Includes Arbitration, Chancery, Eminent Domain, Law, Law Magistrate, Municipal Corporation, Mental Health, Miscellaneous Remedy, Probate, Small Claims, Tax