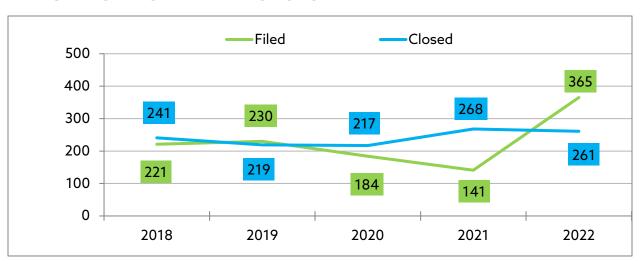

#### **DUI CASES**

From 2018 to 2021, new filed DUI cases decreased by 11.3%. From 2018 to 2022, new filed DUI cases decreased by 31.3%.

From 2018 to 2021 closed DUI cases decreased by 7.9%. From 2018 to 2022, closed DUI cases decreased by by 21.2%.