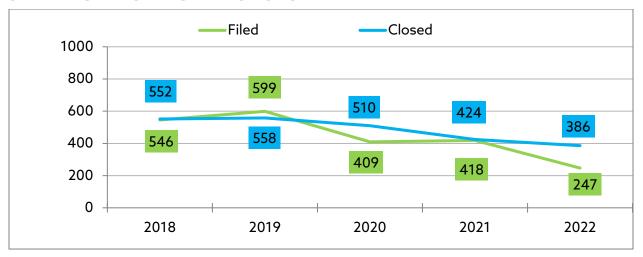

Note: A value of \$0 in the State Total means there were no funds deposited in the specified fund from any county during 2022.

|            |                   |                           |                                                       | FINES,               | PENALTIES, ASSESSMENTS        | AND FORFEITURES (CONT                 | INUED)                    |                           |                                           |
|------------|-------------------|---------------------------|-------------------------------------------------------|----------------------|-------------------------------|---------------------------------------|---------------------------|---------------------------|-------------------------------------------|
| CIRCUIT    | COUNTY            |                           |                                                       |                      | STA                           | ATE                                   |                           |                           |                                           |
|            |                   | PESTICIDE CONTROL<br>FUND | SPINAL CORD INJURY PARALYSIS CURE RESEARCH TRUST FUND | FIRE PREVENTION FUND | OFFENDER<br>REGISTRATION FUND | SECURITIES AUDIT AND ENFORCEMENT FUND | SPECIAL ADMINSTRAIVE FUND | LEADS MAINTENANCE<br>FUND | DOMESTIC VIOLENCE<br>ABUSER SERVICES FUND |
| 1st        | Alexander         | 0                         | 55                                                    | 594                  | 0                             | 0                                     | •                         | I -                       | _                                         |
|            | Jackson<br>       | 0                         | 365                                                   | 2,682                | 0                             | 0                                     | 0                         | 0                         |                                           |
|            | Johnson           | 0                         | 110                                                   | 1,197                | 0                             | 0                                     | 0                         | 0                         | 26                                        |
|            | Massac            | 0                         | 195                                                   | 3,149                | 0                             | 0                                     | 0                         | 0                         | 50                                        |
|            | Pope              | 0                         | 39<br>65                                              | 264<br>301           | 0                             | 0                                     | 0                         | 0                         | 0                                         |
|            | Pulaski<br>Saline | 0                         | 132                                                   | 978                  | · ·                           | 0                                     | 0                         | 0                         | 0                                         |
|            | Union             | 0                         | 174                                                   | 1,243                | 338<br>0                      | 0                                     | 0                         | 0                         | 25                                        |
|            | Williamson        | 0                         | 435                                                   | 8,647                | 170                           | 0                                     | 0                         | 0                         | 0                                         |
| 2nd        | Circuit Total     | 0                         |                                                       | 19,054               | 508                           | 0                                     | · ·                       | ı                         |                                           |
| 2nd        | Crawford          | 0                         |                                                       | 2,044                | 1,262                         | 0                                     | -                         |                           |                                           |
| 20         | Edwards           | 0                         | 44                                                    | 661                  | 0                             | 0                                     | 0                         | I -                       | _                                         |
|            | Franklin          | 0                         | 258                                                   | 2,357                | 1,735                         | 0                                     | 0                         | 524                       | 0                                         |
|            | Gallatin          | 0                         | 20                                                    | 132                  | 0                             | 0                                     | 0                         | 0                         |                                           |
|            | Hamilton          | 0                         | 114                                                   | 1,072                | 0                             | 0                                     | 0                         | 0                         | 104                                       |
|            | Hardin            | 0                         | 94                                                    | 528                  | 0                             | 0                                     | 0                         | 18                        | 50                                        |
|            | Jefferson         | 0                         | 278                                                   | 1,676                | 0                             | 0                                     | 0                         | 0                         | 250                                       |
|            | Lawrence          | 0                         | 80                                                    | 1,437                | 0                             | 0                                     | 0                         | 0                         | 87                                        |
|            | Richland          | 0                         | 361                                                   | 1,775                | 333                           | 0                                     | 0                         | 0                         | 0                                         |
|            | Wabash            | 0                         | 109                                                   | 1,056                | 444                           | 0                                     | 0                         | 0                         | 0                                         |
|            | Wayne             | 0                         | 154                                                   | 1,650                | 766                           | 0                                     | 0                         | 0                         | 0                                         |
|            | White             | 0                         | 163                                                   | 2,928                | 0                             | 0                                     | 0                         | 0                         | 0                                         |
| 2nd        | Circuit Total     | 0                         | , .                                                   | 17,316               | 4,540                         | 0                                     |                           |                           | 516                                       |
| 3rd        | Bond<br>Madison   | 0                         |                                                       | 1,381                | 0                             | •                                     |                           | I -                       |                                           |
|            | Circuit Total     | 0                         | ,                                                     | 21,902<br>23,283     | 0                             | 0                                     |                           |                           |                                           |
| 3rd<br>4th | Christian         | 0                         |                                                       | 23,263               | 0                             | 0                                     |                           |                           |                                           |
|            | Clay              | 0                         | 155                                                   | 1,289                | 177                           | 0                                     | _                         | _                         |                                           |
|            | Clinton           | 0                         | 235                                                   | 4,002                | 400                           | 0                                     | 0                         | 0                         |                                           |
|            | Effingham         | 0                         | 588                                                   | 3,004                | 15,746                        | 0                                     | 0                         | 554                       | 86                                        |
|            | Fayette           | 0                         | 346                                                   | 1,756                | 518                           | 0                                     | 0                         | 0                         |                                           |
|            | Jasper            | 0                         | 105                                                   | 892                  | 500                           | 0                                     | 0                         | 0                         | 0                                         |
|            | Marion            | 0                         | 250                                                   | 5,645                | 0                             | 0                                     | 0                         | 0                         | 7                                         |
|            | Montgomery        | 0                         | 353                                                   | 4,183                | 564                           | 0                                     | 0                         | 0                         | 0                                         |
|            | Shelby            | 0                         | 126                                                   | 2,157                | 3,320                         | 0                                     | 0                         | 0                         | 312                                       |
| 4th        | Circuit Total     | 0                         | 2,433                                                 | 25,577               | 21,225                        | 0                                     | 0                         | 554                       | 1,064                                     |
| 5th        | Clark             | 0                         | 92                                                    | 1,738                | 2,013                         | 0                                     | 0                         | 0                         |                                           |
|            | Coles             | 0                         | 603                                                   | 6,037                | 2,800                         | 0                                     | 0                         | 0                         | 405                                       |
|            | Cumberland        | 0                         | 70                                                    | 1,468                | 0                             | 0                                     | 0                         | 5                         | 0                                         |
|            | Edgar             | 0                         | 65                                                    | 1,540                | 0                             | 0                                     | 0                         | 0                         | 0                                         |
|            | Vermilion         | 0                         | 799                                                   | 3,819                | 0                             | 0                                     | 0                         |                           |                                           |
| 5th        | Circuit Total     | 0                         | 1,629                                                 | 14,602               | 4,813                         | 0                                     | 0                         | 398                       | 1,117                                     |

<sup>\*</sup>Pre-CTAA penalty (which or that) contains Traffic & Criminal Surcharge Fund, Law Enforcement Camera Grand Fund and LEADS Fund as of 7/1/2006

|            |                        |                                            | FINES, PENALTIES, ASSESSMENTS AND FORFEITURES (CONTINUED) |                                                      |                       |                                                           |                                      |      |                                                      |  |  |  |  |
|------------|------------------------|--------------------------------------------|-----------------------------------------------------------|------------------------------------------------------|-----------------------|-----------------------------------------------------------|--------------------------------------|------|------------------------------------------------------|--|--|--|--|
|            |                        |                                            |                                                           |                                                      | ST                    | ATE                                                       |                                      |      |                                                      |  |  |  |  |
| CIRCUIT    | COUNTY                 | FORECLOSURE<br>PREVENTION PROGRAM<br>FUND* | FORECLOSURE<br>PREVENTION<br>"GRADUATED" FUND*            | IDOC PAROLE DIVISION<br>OFFENDER SUPERVISION<br>FUND | ILLINOIS RACING BOARD | LEAD POISON SCREENING<br>PREVENTION AND<br>ABATEMENT FUND | METHAMPHETAMINE LAW ENFORCEMENT FUND | FUND | PRISONER REVIEW BOARD<br>VEHICLE & EQUIPMENT<br>FUND |  |  |  |  |
| 1st        | Alexander              | 0                                          | 0                                                         | 0                                                    | 0                     | C                                                         |                                      | 0    | 32                                                   |  |  |  |  |
|            | Jackson                | 0                                          | 0                                                         | 0                                                    | 0                     | C                                                         | `I                                   | 0    | 236                                                  |  |  |  |  |
|            | Johnson                | 0                                          | 0                                                         | 0                                                    | 0                     | C                                                         | 0                                    | 0    | 92                                                   |  |  |  |  |
|            | Massac                 | 0                                          | 0                                                         | 0                                                    | 0                     |                                                           | 360                                  | 0    | 9                                                    |  |  |  |  |
|            | Pope                   | 0                                          | 0                                                         | 0                                                    | 0                     |                                                           | 100                                  | 0    | 65                                                   |  |  |  |  |
|            | Pulaski<br>Saline      | 0                                          | 0                                                         | 0                                                    | 0                     |                                                           | 0 600                                | 0    | 6<br>38                                              |  |  |  |  |
|            | Union                  | 0                                          | 0                                                         | 0                                                    | 0                     |                                                           | 000                                  | 0    | 126                                                  |  |  |  |  |
|            | Williamson             | 0                                          | 0                                                         | 0                                                    | 0                     |                                                           | 'l                                   | 0    | 789                                                  |  |  |  |  |
| 2nd        | Circuit Total          | 0                                          | 0                                                         | 0                                                    |                       |                                                           | 1                                    | 0    | 1,392                                                |  |  |  |  |
| 2nd        | Crawford               | 0                                          | 0                                                         | 0                                                    | · ·                   |                                                           |                                      |      | 6                                                    |  |  |  |  |
|            | Edwards                | 0                                          | 0                                                         | 0                                                    | 0                     | C                                                         |                                      | 0    | 36                                                   |  |  |  |  |
|            | Franklin               | 0                                          | 0                                                         | 0                                                    | 0                     | C                                                         | 0                                    | 0    | 223                                                  |  |  |  |  |
|            | Gallatin               | 0                                          | 0                                                         | 0                                                    | 0                     | C                                                         | 0                                    | 0    | 6                                                    |  |  |  |  |
|            | Hamilton               | 0                                          | 0                                                         | 0                                                    | 0                     | C                                                         | 0                                    | 0    | 84                                                   |  |  |  |  |
|            | Hardin                 | 0                                          | 0                                                         | 0                                                    | 0                     | C                                                         | 155                                  | 0    | 23<br>27<br>22                                       |  |  |  |  |
|            | Jefferson              | 0                                          | 0                                                         | 8                                                    | 0                     | C                                                         | 0                                    | 0    | 27                                                   |  |  |  |  |
|            | Lawrence               | 0                                          | 0                                                         | 0                                                    | 0                     | C                                                         | 0                                    | 0    | 22                                                   |  |  |  |  |
|            | Richland               | 0                                          | 0                                                         | 0                                                    | 0                     | C                                                         | 90                                   | 0    | 9                                                    |  |  |  |  |
|            | Wabash                 | 0                                          | 0                                                         | 0                                                    | 0                     | (                                                         | 490                                  | 0    | 2                                                    |  |  |  |  |
|            | Wayne                  | 0                                          | 0                                                         | 0                                                    | 0                     | (                                                         | 0                                    | 0    | 4                                                    |  |  |  |  |
| J.m.d      | White<br>Circuit Total | 0                                          | 0                                                         | 8                                                    | 0                     | (                                                         | 0 735                                | 0    | 160<br>598                                           |  |  |  |  |
| 2nd<br>3rd | Bond                   | 0                                          | 0                                                         | 0                                                    | 0                     |                                                           |                                      | 0    | 267                                                  |  |  |  |  |
| Siu        | Madison                | 0                                          | 0                                                         | 0                                                    | _                     |                                                           | 1                                    | 0    | 38                                                   |  |  |  |  |
| 3rd        | Circuit Total          | 0                                          | 0                                                         | 0                                                    | _                     |                                                           | 1                                    | 0    | 305                                                  |  |  |  |  |
| 4th        | Christian              | 0                                          | 0                                                         | 0                                                    | 0                     | (                                                         | 385                                  | 0    |                                                      |  |  |  |  |
|            | Clay                   | 0                                          | 0                                                         | 0                                                    | 0                     | C                                                         |                                      | 0    | 94                                                   |  |  |  |  |
|            | Clinton                | 0                                          | 0                                                         | 0                                                    | 0                     | C                                                         | 0                                    | 0    | 170                                                  |  |  |  |  |
|            | Effingham              | 0                                          | 0                                                         | 0                                                    | 0                     | C                                                         | 1,454                                | 0    | 7                                                    |  |  |  |  |
|            | Fayette                | 0                                          | 0                                                         | 0                                                    | 0                     | C                                                         | 284                                  | 0    | 140                                                  |  |  |  |  |
|            | Jasper                 | 0                                          | 0                                                         | 0                                                    | 0                     | C                                                         | 0                                    | 0    | 26                                                   |  |  |  |  |
|            | Marion                 | 0                                          | 0                                                         | 0                                                    | 0                     | C                                                         | 0                                    | 0    | 81                                                   |  |  |  |  |
|            | Montgomery             | 0                                          | 0                                                         | 20                                                   |                       | C                                                         | 1,000                                | 0    | 404                                                  |  |  |  |  |
|            | Shelby                 | 0                                          | 0                                                         | 0                                                    |                       | C                                                         | , 100                                | 0    | 1                                                    |  |  |  |  |
| 4th        | Circuit Total          | 0                                          | 0                                                         | 20                                                   |                       | C                                                         | 97.00                                | 0    | 1,027                                                |  |  |  |  |
| 5th        | Clark                  | 0                                          | ĭ                                                         |                                                      | 0                     | (                                                         | ,                                    | 0    | 33                                                   |  |  |  |  |
|            | Coles<br>Cumberland    | 0                                          | 0                                                         | 0                                                    |                       | (                                                         | 500                                  | 0    | 143                                                  |  |  |  |  |
|            | Edgar                  | 0                                          | 0                                                         | 0                                                    | 0                     | (                                                         | 0                                    | 0    | 36<br>14                                             |  |  |  |  |
|            | Vermilion              | 0                                          | 0                                                         | 0                                                    | 0                     | (                                                         | 1                                    | 0    | 543                                                  |  |  |  |  |
| 5th        | Circuit Total          | 0                                          | 0                                                         | 0                                                    | 0                     |                                                           |                                      | 0    | 769                                                  |  |  |  |  |
| Jul        | Circuit rotal          | ı                                          | U                                                         | 0                                                    | 1 0                   |                                                           | /  603                               | 1 0  | /07                                                  |  |  |  |  |