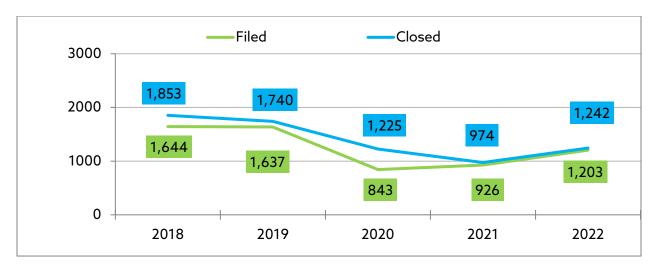

#### **FELONY CASES**

From 2018 to 2021, new filed felony cases decreased by 7.3%. From 2018 to 2022, new filed felony cases decreased by 12.8%.

From 2018 to 2021, closed felony cases increased by 9.3%. From 2018 to 2022 closed felony cases increased by 1%.