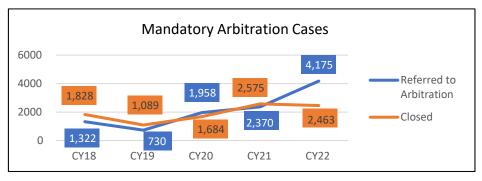

<sup>\*</sup> TOTAL OF ALL CASES IN ALL CATEGORIES: CIVIL, FAMILY, CRIMINAL, CONSERVATION & TRAFFIC, JUVENILE, AND OTHER

| CIRCUIT / COUNTY |                | CIVIL LAW<br>VIOLATION | CONTEMPT OF COURT | MISCELLANEOUS<br>CRIMINAL | ORDERS OF PROTECTION | TOTAL OTHER<br>CASES | TOTAL ALL CASES* | ALL OTHER CASES<br>AS % OF ALL CASES |
|------------------|----------------|------------------------|-------------------|---------------------------|----------------------|----------------------|------------------|--------------------------------------|
| 20th             | Beginning Open | 5                      | 2                 | 0                         | 26                   | 33                   | 3,145            | 1.0                                  |
| WASHINGTON       | New Filed      | 1                      | 1                 | 49                        | 36                   | 87                   | 1,372            | 6.3                                  |
|                  | Reinstated     | 0                      | 0                 | 0                         | 0                    | 0                    | 0                | 0.0                                  |
|                  | Closed         | 2                      | 1                 | 21                        | 27                   | 51                   | 1,453            | 3.5                                  |
|                  | Ending Open    | 4                      | 2                 | 24                        | 32                   | 62                   | 2,772            | 2.2                                  |
| 20th             | Beginning Open | 93                     | 7                 | 0                         | 80                   | 180                  | 136,020          | 0.1                                  |
| CIRCUIT          | New Filed      | 25                     | 1                 | 351                       | 1,432                | 1,809                | 49,899           | 3.6                                  |
| TOTAL            | Reinstated     | 0                      | 0                 | 0                         | 0                    | 0                    | 64               | 0.0                                  |
|                  | Closed         | 37                     | 1                 | 144                       | 1,338                | 1,520                | 48,096           | 3.2                                  |
|                  | Ending Open    | 25                     | 5                 | 199                       | 102                  | 331                  | 106,519          | 0.3                                  |
| 21st             | Beginning Open | 33                     | 7                 | 0                         | 25                   | 65                   | 11,322           | 0.6                                  |
| IROQUOIS         | New Filed      | 0                      | 0                 | 48                        | 283                  | 331                  | 3,218            | 10.3                                 |
|                  | Reinstated     | 0                      | 0                 | 0                         | 0                    | 0                    | 0                | 0.0                                  |
|                  | Closed         | 2                      | 0                 | 29                        | 265                  | 296                  | 3,507            | 8.4                                  |
|                  | Ending Open    | 3                      | 7                 | 15                        | 21                   | 46                   | 10,759           | 0.4                                  |
| 21st             | Beginning Open | 43                     | 242               | 0                         | 553                  | 838                  | 32,496           | 2.6                                  |
| KANKAKEE         | New Filed      | 1                      | 21                | 196                       | 875                  | 1,093                | 14,599           | 7.5                                  |
|                  | Reinstated     | 0                      | 0                 | 0                         | 0                    | 0                    | 0                | 0.0                                  |
|                  | Closed         | 2                      | 22                | 141                       | 734                  | 899                  | 13,343           | 6.7                                  |
|                  | Ending Open    | 42                     | 241               | 55                        | 694                  | 1,032                | 33,752           | 3.1                                  |
| 21st             | Beginning Open | 76                     | 249               | 0                         | 578                  | 903                  | 43,818           | 2.1                                  |
| CIRCUIT          | New Filed      | 1                      | 21                | 244                       | 1,158                | 1,424                | 17,817           | 8.0                                  |
| TOTAL            | Reinstated     | 0                      | 0                 | 0                         | 0                    | 0                    | 0                | 0.0                                  |
|                  | Closed         | 4                      | 22                | 170                       | 999                  | 1,195                | 16,850           | 7.1                                  |
|                  | Ending Open    | 45                     | 248               | 70                        | 715                  | 1,078                | 44,511           | 2.4                                  |
| 22nd             | Beginning Open | 14                     | 12                | 0                         | 2                    | 28                   | 16,876           | 0.2                                  |
| MCHENRY          | New Filed      | 17                     | 3                 | 1,150                     | 1,392                | 2,562                | 38,747           | 6.6                                  |
|                  | Reinstated     | 0                      | 0                 | 0                         | 0                    | 0                    | 690              | 0.0                                  |
|                  | Closed         | 24                     | 10                | 823                       | 1,393                | 2,250                | 41,725           | 5.4                                  |
|                  | Ending Open    | 8                      | 5                 | 327                       | 1                    | 341                  | 14,545           | 2.3                                  |