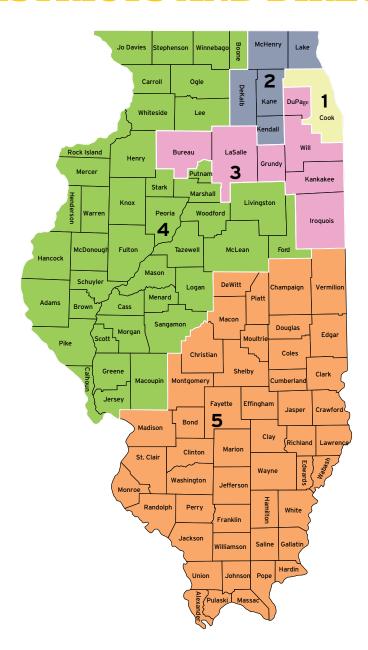

## MAP OF JUDICIAL CIRCUITS OF ILLINOIS

Effective: December 5, 2022

Note: The new 24th Judicial Circuit was created by Public Act 102-0380, effective December 5, 2022. Statistical data contained in this publication, with the exception of probation statistics, includes Monroe, Randolph, Washington, and Perry Counties with the 20th Judicial Circuit for all of calendar year 2022.