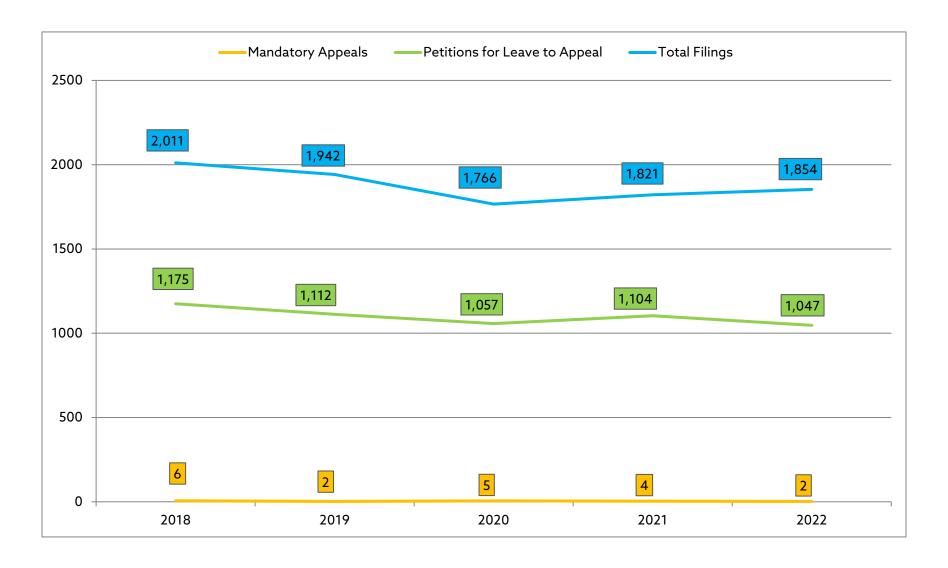

|          |               |                                      |                                                                             |                           |                                                  | FINES, PENA                               | LTIES, ASSESSMENTS             | AND FORFEITURES (                                         | CONTINUED)          |                                            |        |             |                            |
|----------|---------------|--------------------------------------|-----------------------------------------------------------------------------|---------------------------|--------------------------------------------------|-------------------------------------------|--------------------------------|-----------------------------------------------------------|---------------------|--------------------------------------------|--------|-------------|----------------------------|
|          |               |                                      |                                                                             |                           |                                                  |                                           | ST                             | ATE                                                       |                     |                                            |        |             |                            |
| CIRCUIT  | COUNTY        | GUARDIANSHIP<br>AND ADVOCACY<br>FUND | SPECIALIZED<br>SERVICES FOR<br>SURVIVORS OF<br>HUMAN<br>TRAFFICKING<br>FUND | ACCESS TO JUSTICE<br>FUND | STATE'S<br>ATTORNEY'S<br>APPELLATE<br>PROSECUTOR | SUPREME COURT<br>SPECIAL PURPOSES<br>FUND | GEORGE BAILEY<br>MEMORIAL FUND | STATE POLICE LAW<br>ENFORCEMENT<br>ADMINISTRATIVE<br>FUND | SCOTT'S LAW<br>FUND | LAW<br>ENFORCEMENT<br>CAMERA GRANT<br>FUND | OTHER* | TOTAL STATE | TOTAL ALL<br>DISBURSEMENTS |
| 1st      | Alexander     | 665                                  | 0                                                                           | 272                       | 0                                                | 1,224                                     | 0                              | 32,995                                                    | 0                   | 3,014                                      | 0      | 102,835     | 302,911                    |
|          | Jackson       | 1,045                                | 0                                                                           | 3,429                     | 10                                               | 15,486                                    | 0                              | 41,471                                                    | 0                   | 4,575                                      | 0      | 259,135     | 533,737                    |
|          | Johnson       | 2,090                                | 0                                                                           | 490                       | 82                                               | 2,205                                     | 0                              | 99,754                                                    | 722                 | 4,045                                      | 0      | 212,371     | 442,271                    |
|          | Massac        | 3,895                                | 0                                                                           | 904                       | 40                                               | 4,077                                     | 0                              | 39,669                                                    | 0                   | 5,544                                      | 0      | 236,356     | 658,679                    |
|          | Pope          | 760                                  | 0                                                                           | 114                       | 0                                                | 504                                       | 0                              | 8,795                                                     | 0                   | 723                                        | 0      | 38,528      | 83,682                     |
|          | Pulaski       | 1,235                                | 0                                                                           | 578                       | 24                                               | 1,269                                     | 2                              | 19,163                                                    | 0                   | 15,553                                     | 0      | 248,797     | 1,034,108                  |
|          | Saline        | 3,420                                | 0                                                                           | 1,656                     | 10                                               | 7,506                                     | 0                              | 75,395                                                    | 0                   | 1,368                                      | 0      | 165,918     | 714,738                    |
|          | Union         | 2,565                                | 0                                                                           | 854                       | 10                                               | 3,852                                     | 0                              | 50,610                                                    | 500                 | 2,076                                      | 0      | 181,922     | 378,078                    |
|          | Williamson    | 11,115                               | 0                                                                           | 4,793                     | 20                                               | 21,597                                    | 0                              | 196,343                                                   | 0                   | 7,055                                      | 0      | 2,219,707   | 2,978,201                  |
| 2nd      | Circuit Total | 26,790                               | 0                                                                           | 13,091                    | 196                                              | 57,721                                    | 2                              | 564,200                                                   | 1,222               | 43,953                                     | 0      | 3,665,569   | 7,126,406                  |
| 2nd      | Crawford      | 4,380                                | 0                                                                           | 900                       | 0                                                | 4,064                                     | 0                              | 6,047                                                     | 0                   | 680                                        | 0      | 74,634      | 239,418                    |
|          | Edwards       | 950                                  | 0                                                                           | 264                       | 0                                                | 1,188                                     | 1                              | 10,277                                                    | 0                   | 639                                        | 0      | 43,748      | 121,438                    |
|          | Franklin      | 7,030                                | 0                                                                           | 2,636                     | 12                                               | 12,015                                    | 0                              | 44,113                                                    | 0                   | 2,500                                      | 0      | 272,641     | 572,215                    |
|          | Gallatin      | 475                                  | 0                                                                           | 298                       | 0                                                | 1,341                                     | 0                              | 19,706                                                    | 0                   | 545                                        | 0      | 47,728      | 114,637                    |
|          | Hamilton      | 1,330                                | 0                                                                           | 468                       | 0                                                | 2,099                                     | 0                              | 18,363                                                    | 0                   | 714                                        | 0      | 94,704      | 163,199                    |
|          | Hardin        | 1,140                                | 0                                                                           | 210                       | 0                                                | 945                                       | 0                              | 1,506                                                     | 0                   | 375                                        | 0      | 47,645      | 116,668                    |
|          | Jefferson     | 4,750                                | 0                                                                           | 2,617                     | 10                                               | 11,875                                    | 0                              | 52,847                                                    | 0                   | 1,093                                      | 0      | 194,592     | 637,153                    |
|          | Lawrence      | 3,325                                | 0                                                                           | 864                       | 10                                               | 4,019                                     | 0                              | 9,336                                                     | 0                   | 386                                        | 0      | 120,025     | 247,266                    |
|          | Richland      | 1,900                                | 0                                                                           | 754                       | 0                                                | 3,395                                     | 0                              | 8,677                                                     | 0                   | 801                                        | 0      | 115,566     | 312,038                    |
|          | Wabash        | 1,520                                | 0                                                                           | 504                       | 80                                               | 2,278                                     | 0                              | 15,984                                                    | 0                   | 486                                        | 0      | 70,150      | 158,368                    |
|          | Wayne         | 4,370                                | 803                                                                         | 0                         | 0                                                | 3,734                                     | 0                              | 68,514                                                    | 0                   | 1,870                                      | 0      | 167,749     | 317,346                    |
|          | White         | 3,040                                | 0                                                                           | 740                       | 113                                              | 3,348                                     | 0                              | 80,962                                                    | 0                   | 2,010                                      | 0      | 227,166     | 383,565                    |
| 2nd      | Circuit Total | 34,210                               | 803                                                                         | 10,256                    | 226                                              | 50,302                                    | 1                              | 336,337                                                   | 0                   | 12,100                                     | 0      | 1,476,348   | 3,383,311                  |
| 3rd      | Bond          | 3,990                                | 0                                                                           | 729                       | 20                                               | 3,289                                     | 0                              | 33,822                                                    | 0                   | 4,826                                      | 0      | 171,454     | 874,140                    |
|          | Madison       | 37,715                               | 0                                                                           | 87,241                    | 230                                              | 393,151                                   | 0                              | 200,011                                                   | 0                   | 17,520                                     | 0      | 1,823,415   | 4,123,584                  |
| 3rd      | Circuit Total | 41,705                               | 0                                                                           | 87,970                    | 250                                              | 396,440                                   | 0                              | . ,                                                       | 0                   | 22,346                                     | 0      | 1,994,869   | 4,997,724                  |
| 4th      | Christian     | 9,325                                | 0                                                                           | 2,876                     | 0                                                | 13,007                                    | 2                              | 2,587                                                     | 0                   | 2,009                                      | 0      | 172,709     | 403,494                    |
|          | Clay          | 0                                    | 0                                                                           | 726                       | 20                                               | 3,267                                     | 0                              | /                                                         | 0                   | 1,025                                      | 0      | 133,118     | 325,380                    |
|          | Clinton       | 5,035                                | 0                                                                           | 1,320                     | 30                                               | 5,976                                     | 0                              | 4,970                                                     | 0                   | 1,822                                      | 0      | 183,995     | 540,415                    |
|          | Effingham     | 8,930                                | 0                                                                           | 1,708                     | 100                                              | 7,713                                     | 2                              | 114,999                                                   | 0                   | 2,996                                      | 0      | 392,821     | 694,282                    |
|          | Fayette       | 0                                    | 0                                                                           | 1,184                     | 0                                                | 5,357                                     | 1                              | 22,246                                                    | 0                   | 2,095                                      | 0      | 462,553     | 602,152                    |
|          | Jasper        | 3,230                                | 0                                                                           | 391                       | 0                                                | 1,759                                     | 8                              | 8,335                                                     | 0                   | 529                                        | 0      | 65,697      | 127,619                    |
|          | Marion        | 8,550                                | 0                                                                           | 2,433                     | 10                                               | 10,975                                    | 4                              | 60,977                                                    | 0                   | 3,381                                      | 0      | 291,437     | 857,164                    |
|          | Montgomery    | 6,555                                | 0                                                                           | 1,445                     | 82                                               | 6,549                                     | 0                              | 716,386                                                   | 0                   | 5,471                                      | 3,273  | 1,064,744   | 1,232,975                  |
| <b>.</b> | Shelby        | 5,800                                | 0                                                                           | 958                       | 0                                                | 4,320                                     | 0                              | 2,629                                                     | 0                   | 742                                        | 0      | 94,233      | 231,751                    |
| 4th      | Circuit Total | 47,425                               | 0                                                                           | 13,043                    | 242                                              | 58,925                                    | 17                             | 954,407                                                   | 0                   | 20,073                                     | 3,273  | 2,861,305   | 5,015,232                  |
| 5th      | Clark         | 3,230                                | 0                                                                           | 576                       | 20                                               | 2,639                                     | 0                              | ,                                                         | 0                   | 826                                        | 0      | 237,643     | 375,670                    |
|          | Coles         | 10,070                               | 0                                                                           | 3,565                     | 0                                                | 16,076                                    | 0                              | 10,224                                                    | 0                   | 2,270                                      | 0      | 300,383     | 838,849                    |
|          | Cumberland    | 2,280                                | 0                                                                           | 474                       | 25                                               | 2,135                                     | 0                              | 23,819                                                    | 0                   | 1,229                                      | 0      | 78,816      | 184,814                    |
|          | Edgar         | 4,465                                | 0                                                                           | 1,010                     | 0                                                | 4,554                                     | 0                              | 1,915                                                     | 0                   | 569                                        | 0      | 56,313      | 195,989                    |
| [        | Vermilion     | 16,245                               | 0                                                                           | 5,520                     | 40                                               | 24,840                                    | 0                              | 14,674                                                    | 0                   | 4,656                                      | 0      | 444,140     | 962,677                    |
| 5th      | Circuit Total | 36,290                               | 0                                                                           | 11,146                    | 85                                               | 50,244                                    | 0                              | 85,057                                                    | 0                   | 9,550                                      | 0      | 1,117,294   | 2,557,999                  |

<sup>\*</sup>Fines, Penalties, Assessments, Charges, and Forfeitures reported to the State, that is not allocated to any specific fund.

|             |                           |                                      |                                                              |                           |                                                  | FINES, PENA                               | LTIES, ASSESSMENTS             | AND FORFEITURES (                                         | CONTINUED)          |                                            |                |                     |                            |
|-------------|---------------------------|--------------------------------------|--------------------------------------------------------------|---------------------------|--------------------------------------------------|-------------------------------------------|--------------------------------|-----------------------------------------------------------|---------------------|--------------------------------------------|----------------|---------------------|----------------------------|
|             |                           |                                      |                                                              |                           |                                                  |                                           | ST                             | ATE                                                       |                     |                                            |                |                     |                            |
| CIRCUIT     | COUNTY                    | GUARDIANSHIP<br>AND ADVOCACY<br>FUND | SPECIALIZED SERVICES FOR SURVIVORS OF HUMAN TRAFFICKING FUND | ACCESS TO JUSTICE<br>FUND | STATE'S<br>ATTORNEY'S<br>APPELLATE<br>PROSECUTOR | SUPREME COURT<br>SPECIAL PURPOSES<br>FUND | GEORGE BAILEY<br>MEMORIAL FUND | STATE POLICE LAW<br>ENFORCEMENT<br>ADMINISTRATIVE<br>FUND | SCOTT'S LAW<br>FUND | LAW<br>ENFORCEMENT<br>CAMERA GRANT<br>FUND | OTHER*         | TOTAL STATE         | TOTAL ALL<br>DISBURSEMENTS |
| 6th         | Champaign                 | 0                                    | 0                                                            | 11,431                    | 0                                                | 51,662                                    | 30                             | 86,744                                                    | 0                   | 11,096                                     | 35,569         | 781,049             | 1,402,617                  |
|             | DeWitt                    | 3,800                                | 0                                                            | 832                       | 65                                               | 3,753                                     | 0                              | 2,506                                                     | 0                   | 968                                        | 0              | 91,377              | 214,775                    |
|             | Douglas                   | 4,085                                | 0                                                            | 774                       | 10                                               | 3,492                                     |                                | 42,038                                                    | 0                   | 926                                        | 0              | 235,059             | 688,229                    |
|             | Macon                     | 25,080                               | 0                                                            | 7,425                     | 60                                               | 33,455                                    | 2                              | ,                                                         | 500                 | 6,609                                      | 0              | 583,408             | 1,300,405                  |
|             | Moultrie                  | 3,325                                | 0                                                            | 562                       | 0                                                | 2,531                                     | 0                              | 1,939                                                     | 0                   | 601                                        | 0              | 72,519              | 203,495                    |
|             | Piatt                     | 3,515                                | 0                                                            | 706                       | 10                                               | 3,222                                     | 0                              | 23,409                                                    | 250                 | 832                                        | 0              | 87,718              | 174,516                    |
| 6th         | Circuit Total             | 39,805                               | 0                                                            | 21,731                    | 145                                              | 98,115                                    | 32                             | 186,300                                                   | 750                 | 21,033                                     | 35,569         | 1,851,130           | 3,984,037                  |
| 7th         | Greene                    | 2,570                                | 0                                                            | 615                       | 10<br>0                                          | 2,767                                     | 0                              | 9,400                                                     | 0                   | 550<br>3,687                               | 0              | 87,919              | 230,381                    |
|             | Jersey                    | 4,560<br>9,405                       | 0                                                            | 1,034<br>2,434            | 20                                               | 4,784<br>10,726                           | 2                              | '                                                         | 2 200               | 3,687                                      | 0              | 295,670             | 542,776<br>674,492         |
|             | Macoupin<br>Morgan        | 9,403<br>8,075                       | 0                                                            | 2,434                     | 20                                               | 9,963                                     | 0                              | 232,066<br>6,156                                          | 2,890               | 1,878                                      | 19             | 439,464<br>159,324  | 438,271                    |
|             | Sangamon                  | 6,935                                | 0                                                            | 16,221                    | 170                                              | 73,237                                    | 0                              | 266,556                                                   | 3,500               | 17,528                                     | 0              | 1,511,700           | 4,085,288                  |
|             | Scott                     | 2,090                                | 0                                                            | 226                       | 20                                               | 1,017                                     | 0                              | 37,415                                                    | 3,300               | 941                                        | 0              | 73,444              | 99,144                     |
| 7th         | Circuit Total             | 33,635                               | 0                                                            | 22,728                    | 220                                              | 102,495                                   | 2                              | 636,305                                                   | 6,390               | 27,662                                     | 19             | 2,567,522           | 6,070,353                  |
| 8th         | Adams                     | 14,440                               | 0                                                            | 4,674                     | 10                                               | 21,105                                    | 1                              | 108,155                                                   | 0                   | 5,833                                      | 2              | 558,142             | 1,045,335                  |
|             | Brown                     | 0                                    | 0                                                            | 206                       | 20                                               | 927                                       | 0                              | 3,377                                                     | 0                   | 779                                        | 0              | 28,532              | 67,819                     |
|             | Calhoun                   | 0                                    | 0                                                            | 162                       | 0                                                | 738                                       | 1                              | 558                                                       | 0                   | 351                                        | 0              | 42,616              | 79,674                     |
|             | Cass                      | 0                                    | 0                                                            | 676                       | 40                                               | 3,069                                     | 0                              | 12,210                                                    | 0                   | 1,451                                      | 0              | 119,424             | 238,313                    |
|             | Mason                     | 3,325                                | 0                                                            | 672                       | 0                                                | 3,033                                     | 3                              | 525                                                       | 0                   | 1,429                                      | 4,471          | 98,605              | 269,153                    |
|             | Menard                    | 0                                    | 0                                                            | 654                       | 0                                                | 2,961                                     | 0                              | 1,126                                                     | 0                   | 550                                        | 0              | 127,060             | 209,392                    |
|             | Pike                      | 4,750                                | 0                                                            | 832                       | 60                                               | 3,771                                     | 8                              | 133,460                                                   | 1,125               | 2,552                                      | 0              | 452,514             | 1,029,389                  |
|             | Schuyler                  | 1,805                                | 0                                                            | 532                       | 0                                                | 2,408                                     | 0                              | 16,760                                                    | 0                   | 777                                        | 0              | 99,801              | 151,035                    |
| 8th         | Circuit Total             | 24,320                               | 0                                                            | 8,408                     | 130                                              | 38,012                                    | 13                             |                                                           | 1,125               | 13,722                                     | 4,473          | 1,526,693           | 3,090,110                  |
| 9th         | Fulton                    | 7,410                                | 0                                                            | 1,696                     | 132                                              | 7,668                                     | 0                              | 1,763                                                     | 0                   | 2,943                                      | 20             | 280,831             | 716,354                    |
|             | Hancock                   | 95                                   | 0                                                            | 434                       | 0                                                | 1,620                                     | 5                              | ,                                                         | 0                   | 651                                        | 0              | 119,831             | 317,422                    |
|             | Henderson                 | 200                                  | 0                                                            | 318                       | 0                                                | 1,431                                     | 3                              | ,                                                         | 0                   | 2,630                                      | 0              | 273,155             | 422,362                    |
|             | Knox                      | 15,160                               | 0                                                            | 2,852                     | 12                                               | 12,870                                    | 0                              | 77,012                                                    | 0                   | 3,270                                      | 8,174          | 353,823             | 1,106,303                  |
|             | McDonough                 | 3,100                                | 0                                                            | 1,651                     | 30                                               | 7,492                                     | 2                              | , -                                                       | 0                   | 4,034                                      | 0              | 284,075             | 692,319                    |
| Out         | Warren                    | 0                                    | 0                                                            | 866                       | 0                                                | 3,924                                     | I                              | 38,226                                                    | 0                   | 1,520                                      | 0 104          | 160,744             | 482,340                    |
| 9th<br>10th | Circuit Total<br>Marshall | 25,965<br>570                        | 0                                                            | 7,817<br>661              | 174<br>20                                        | 35,005<br>2,974                           | 11                             | 293,772<br>1,708                                          | 0                   | 15,048<br>479                              | 8,194<br>3,527 | 1,472,460<br>38,827 | 3,737,100<br>89,948        |
| Toth        | Peoria                    | 29,900                               | 0                                                            | 12,600                    | 50                                               | 56,957                                    | 45                             |                                                           | 750                 | 6,901                                      | 3,327          | 875,712             | 1,829,377                  |
|             | Putnam                    | 1,710                                | 0                                                            | 376                       | 30                                               | 1,692                                     | 43                             | 4,838                                                     | 730                 | 705                                        | 0              | 51,296              | 1,827,377                  |
|             | Stark                     | 475                                  | 0                                                            | 266                       | 0                                                | 1,197                                     | 1                              | 1,135                                                     | 0                   | 651                                        | 0              | 34,210              | 121,207                    |
|             | Tazewell                  | 28,785                               | 0                                                            | 6,718                     | 0                                                | 30,456                                    | 7                              | 189,803                                                   | 250                 | 16,197                                     | 2,986          | 897,930             | 2,100,991                  |
| 10th        | Circuit Total             | 61,440                               | 0                                                            | 20,621                    | 100                                              | 93,277                                    | 56                             | 354,381                                                   | 1,000               | 24,934                                     | 6,512          | 1,897,974           | 4,274,501                  |
| 11th        | Ford                      | 2,945                                | 0                                                            | 708                       | 50                                               | 3,246                                     | 283                            | 16,563                                                    | 0                   | 993                                        | 0              | 97,785              | 315,056                    |
|             | Livingston                | 12,400                               | 0                                                            | 2,002                     | 120                                              | 9,054                                     | 1                              | 93,128                                                    | 4,450               | 3,480                                      | 0              | 441,795             | 812,436                    |
|             | Logan                     | 4,750                                | 0                                                            | 2,240                     | 190                                              | 10,100                                    | 2                              | ,                                                         | 1,500               | 2,196                                      | 0              | 195,337             | 431,875                    |
|             | McLean                    | 22,325                               | 0                                                            | 10,360                    | 90                                               | 46,771                                    | 0                              | 163,426                                                   | 6,222               | 15,072                                     | 0              | 2,020,021           | 4,459,624                  |
|             | Woodford                  | 11,210                               | 300                                                          | 1,370                     | 140                                              | 6,158                                     | 0                              | 27,538                                                    | 500                 | 2,726                                      | 0              | 241,962             | 678,057                    |
| 11th        | Circuit Total             | 53,630                               | 300                                                          | 16,681                    | 590                                              | 75,329                                    | 286                            | 349,410                                                   | 12,672              | 24,467                                     | 0              | 2,996,900           | 6,697,048                  |

<sup>\*</sup>Contains the FTA Warrant Fee and e-Citation Fee

|         |                 |           |                            |                               |                                              | FEES OF                    | OTHERS                                |                                               |                 |                            |                             |
|---------|-----------------|-----------|----------------------------|-------------------------------|----------------------------------------------|----------------------------|---------------------------------------|-----------------------------------------------|-----------------|----------------------------|-----------------------------|
|         |                 | STATE'S A | ATTORNEY                   | SHE                           | RIFF                                         |                            |                                       |                                               | со              | ISEL                       |                             |
| CIRCUIT | COUNTY          | FEES      | RECORDS<br>AUTOMATION FUND | FEES (SERVICE OF<br>PROCESS*) | COUNTY GENERAL<br>FUND FOR COURT<br>SECURITY | COUNTY LAW<br>LIBRARY FUND | MARRIAGE FUND OF<br>THE CIRCUIT COURT | COUNTY FUND TO<br>FINANCE THE COURT<br>SYSTEM | DEFENSE COUNSEL | JUVENILE<br>REPRESENTATION | STATE APPELLATE<br>DEFENDER |
| 12th    | Will            | 17,698    | 29,396                     | 228,735                       | 41,006                                       | 416,455                    | 14,270                                | 16,745                                        | 26,791          | C                          | )                           |
| 12th    | Circuit Total   | 17,698    | 29,396                     | 228,735                       | 41,006                                       | 416,455                    | 14,270                                | 16,745                                        | 26,791          | C                          | )                           |
| 13th    | Bureau          | 2,283     | 1,286                      | 6,464                         | 104,254                                      | 20,622                     | 370                                   | 19,641                                        | 4,888           | C                          | )                           |
|         | Grundy          | 15,281    | 2,656                      | 6,252                         | 96,458                                       | 11,034                     | 820                                   | 43,236                                        | 0               | C                          | )                           |
|         | LaSalle         | 2,507     | 5,375                      | 87,220                        | 2,113                                        | 46,355                     | 0                                     | 970                                           | 0               | C                          | )                           |
| 13th    | Circuit Total   | 20,071    | 9,317                      | 99,936                        | 202,825                                      | 78,011                     | 1,190                                 | 63,847                                        | 4,888           | C                          | )                           |
| 14th    | Henry           | 19,728    | 6,278                      | 13,268                        | 101,759                                      | 23,175                     | 460                                   | 118,202                                       | 30,799          | C                          | )                           |
|         | Mercer          | 5,282     | 552                        | 17,321                        | 28,945                                       | 7,690                      | 150                                   | 14,392                                        | 5,722           | C                          | )                           |
|         | Rock Island     | 62,589    | 6,519                      | 104,869                       | 267,654                                      | 96,800                     | 0                                     | 120,700                                       | 98,800          | 1,844                      |                             |
|         | Whiteside       | 59,892    | 4,287                      | 17,359                        | 128,989                                      | 43,690                     | 730                                   | 88,825                                        | 50,694          | 6,105                      |                             |
| 14th    | Circuit Total   | 147,491   | 17,637                     | 152,817                       | 527,347                                      | 171,355                    | 1,340                                 | 342,119                                       | 186,016         | 7,949                      |                             |
| 15th    | Carroll         | 5,743     | 348                        | 13,454                        | 61,990                                       | 2,230                      | 60                                    | 23,106                                        | 3,100           | C                          | )                           |
|         | Jo Daviess      | 9,699     | 1,575                      | 2,219                         | 56,712                                       | 6,140                      | 320                                   | 57,465                                        | 8,371           | C                          | )                           |
|         | Lee             | 19,893    | 3,576                      | 17,721                        | 93,707                                       | 19,130                     | 560                                   | 83,986                                        | 6,040           | C                          | )                           |
|         | Ogle            | 29,736    | 4,012                      | 40,757                        | 149,415                                      | 22,175                     | 400                                   | 119,420                                       | 589             | C                          | )                           |
|         | Stephenson      | 32,305    | 3,380                      | 40,287                        | 125,108                                      | 23,570                     | 710                                   | 128,330                                       | 21,750          | C                          | )                           |
| 15th    | Circuit Total   | 97,375    | 12,892                     | 114,437                       | 486,933                                      | 73,245                     | 2,050                                 | 412,306                                       | 39,850          | C                          |                             |
| 16th    | Kane            | 495,466   | 20,292                     | 94,401                        | 615,064                                      | 271,990                    | 0                                     | 411,725                                       | 3,384           | C                          |                             |
| 16th    | Circuit Total   | 495,466   | 20,292                     | 94,401                        | 615,064                                      | 271,990                    | 0                                     | 411,725                                       | 3,384           | C                          |                             |
| 17th    | Boone           | 7,865     | 1,875                      | 7,724                         | 81,795                                       | 23,961                     | 1,580                                 | 1,818                                         | 181             | C                          | )                           |
|         | Winnebago       | 18,585    | 8,585                      | 68,371                        | 746,847                                      | 181,838                    | 4,820                                 | 24,063                                        | 1,708           | C                          | )                           |
| 17th    | Circuit Total   | 26,449    | 10,461                     | 76,095                        | 828,642                                      | 205,799                    | 6,400                                 | 25,882                                        | 1,889           | C                          |                             |
| 18th    | DuPage          | 72,417    | 11,653                     | 53,726                        | 22,451                                       | 416,686                    | 12,310                                | 30,614                                        | 9,990           | 47,792                     | 2                           |
| 18th    | Circuit Total   | 72,417    | 11,653                     | 53,726                        | 22,451                                       | 416,686                    | 12,310                                | 30,614                                        | 9,990           | 47,792                     | 2                           |
| 19th    | Lake            | 313,121   | 6,913                      | 526,521                       | 1,399,894                                    | 431,970                    | 18,830                                | 10,763                                        | 153,787         | 14,270                     |                             |
| 19th    | Circuit Total   | 313,121   | 6,913                      | 526,521                       | 1,399,894                                    | 431,970                    | 18,830                                | 10,763                                        | 153,787         | 14,270                     |                             |
| 20th    | Monroe          | 44,125    | 4,318                      | 2,385                         | 90,134                                       | 12,675                     | 480                                   | 795                                           | 0               | C                          |                             |
|         | Perry           | 4,934     | 853                        | 9,674                         | 26,005                                       | 2,098                      | 100                                   | 32,986                                        | 3,189           | C                          |                             |
|         | Randolph        | 565       | 1,364                      | 15,191                        | 62,417                                       | 2                          | 310                                   | 22,831                                        | 0               | C                          |                             |
|         | St. Clair       | 104,866   | 3,533                      | 123,196                       | 1,073,506                                    | 420,859                    | 4,090                                 | 112,257                                       | 1,828           | C                          |                             |
|         | Washington      | 7,789     | 976                        | 867                           | 36,427                                       | 4,800                      | 10                                    | 19,645                                        | 0               | C                          |                             |
| 20th    | Circuit Total   | 162,279   | 11,045                     | 151,312                       | 1,288,488                                    | 440,434                    | 4,990                                 | 188,513                                       | 5,017           | C                          | )                           |
| 21st    | Iroquois        | 12,280    | 6,083                      | 5,821                         | 55,845                                       | 13,450                     | 380                                   | 38,865                                        | 8,871           | C                          |                             |
|         | Kankakee        | 68,774    | 4,587                      | 75,511                        | 191,785                                      | 35,332                     | 4,606                                 | 107,714                                       | 12,041          | 500                        |                             |
| 21st    | Circuit Total   | 81,055    | 10,670                     | 81,332                        | 247,630                                      | 48,782                     | 4,986                                 | 146,579                                       | 20,912          | 500                        |                             |
| 22nd    | McHenry         | 83,028    | 6,765                      | 314,555                       | 575,762                                      | 168,601                    | 0                                     | 86,541                                        | 7,028           | 75                         |                             |
| 22nd    | Circuit Total   | 83,028    | 6,765                      | 314,555                       | 575,762                                      | 168,601                    | 0                                     | 86,541                                        | 7,028           | 75                         | 5                           |
| 23rd    | DeKalb          | 61,346    | 2,184                      | 19,345                        | 365,989                                      | 60,902                     | 1,750                                 | 44,934                                        | 225             | C                          |                             |
|         | Kendall         | 13,718    | 5,611                      | 0                             | 5,879                                        | 74,068                     | 1,930                                 | 3,796                                         | 8,971           | C                          | )                           |
| 23rd    | Circuit Total   | 75,064    | 7,796                      | 19,345                        | 371,868                                      | 134,970                    | 3,680                                 | 48,730                                        | 9,196           | C                          | )                           |
|         | Downstate Total | 3,357,049 | 350,587                    | 3,507,405                     | 11,175,413                                   | 4,140,351                  | 92,294                                | 5,437,269                                     | 1,507,497       | 156,835                    | 5                           |
| Cook    | Cook County     | 401,608   | 59,358                     | 596,067                       | 0                                            | 3,568,432                  | 40,340                                | 17,694                                        | 0               | C                          |                             |
|         | State Total     | 3,758,657 | 409,945                    | 4,103,472                     | 11,175,413                                   | 7,708,783                  | 132,634                               | 5,454,963                                     | 1,507,497       | 156,835                    | 5                           |