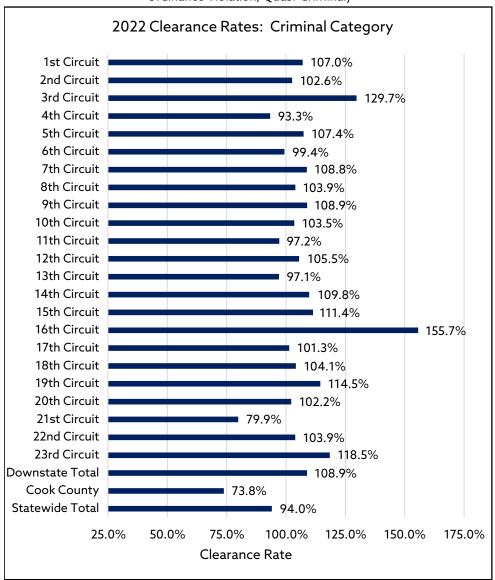

#### **CRIMINAL CATEGORY**

(Criminal Felony, Criminal Misdemeanor, Domestic Violence, DUI, Ordinance Violation, Quasi-Criminal)

#### FIVE YEAR TREND CLEARANCE RATES: CRIMINAL CATEGORY

| Circuit         | 2022   | 2021*  | 2020* | 2019*  | 2018*  |  |  |
|-----------------|--------|--------|-------|--------|--------|--|--|
| 1st             | 107.0% | 87.5%  | 80.4% | 88.3%  | 84.4%  |  |  |
| 2nd             | 102.6% | 104.4% | 70.4% | 85.8%  | 90.4%  |  |  |
| 3rd             | 129.7% | 110.1% | 65.3% | 86.6%  | 87.4%  |  |  |
| 4th             | 93.3%  | 90.5%  | 78.5% | 93.2%  | 88.8%  |  |  |
| 5th             | 107.4% | 100.9% | 59.5% | 87.3%  | 89.2%  |  |  |
| 6th             | 99.4%  | 111.2% | 89.7% | 101.7% | 98.3%  |  |  |
| 7th             | 108.8% | 145.1% | 97.4% | 119.7% | 111.2% |  |  |
| 8th             | 103.9% | 112.2% | 87.1% | 91.4%  | 91.8%  |  |  |
| 9th             | 108.9% | 97.1%  | 94.2% | 94.0%  | 94.0%  |  |  |
| 10th            | 103.5% | 97.8%  | 80.6% | 93.0%  | 95.7%  |  |  |
| 11th            | 97.2%  | 100.7% | 79.7% | 98.4%  | 94.2%  |  |  |
| 12th            | 105.5% | 105.5% | 58.2% | 91.5%  | 100.1% |  |  |
| 13th            | 97.1%  | 96.9%  | 88.4% | 92.3%  | 97.0%  |  |  |
| 14th            | 109.8% | 98.9%  | 78.2% | 89.2%  | 91.1%  |  |  |
| 15th            | 111.4% | 104.2% | 81.7% | 92.5%  | 92.0%  |  |  |
| 16th            | 155.7% | 136.3% | 54.6% | 114.0% | 89.2%  |  |  |
| 17th            | 101.3% | 102.2% | 98.8% | 103.0% | 96.3%  |  |  |
| 18th            | 104.1% | 107.7% | 78.3% | 97.2%  | 96.8%  |  |  |
| 19th            | 114.5% | 102.4% | 86.0% | 97.3%  | 99.9%  |  |  |
| 20th            | 102.2% | 94.7%  | 80.5% | 93.9%  | 93.0%  |  |  |
| 21st            | 79.9%  | 46.8%  | 43.6% | 52.4%  | 62.7%  |  |  |
| 22nd            | 103.9% | 99.2%  | 86.5% | 105.6% | 103.5% |  |  |
| 23rd            | 118.5% | 111.5% | 71.1% | 102.0% | 92.6%  |  |  |
| DOWNSTATE TOTAL | 108.9% | 104.9% | 78.0% | 95.8%  | 94.1%  |  |  |
| COOK COUNTY     | 73.8%  | 101.5% | 64.0% | 59.9%  | 60.2%  |  |  |
| STATE TOTAL     | 94.0%  | 103.5% | 72.1% | 78.6%  | 78.4%  |  |  |
|                 |        |        |       |        |        |  |  |

<sup>\*</sup> Includes Felony, Misdemeanor, DUI