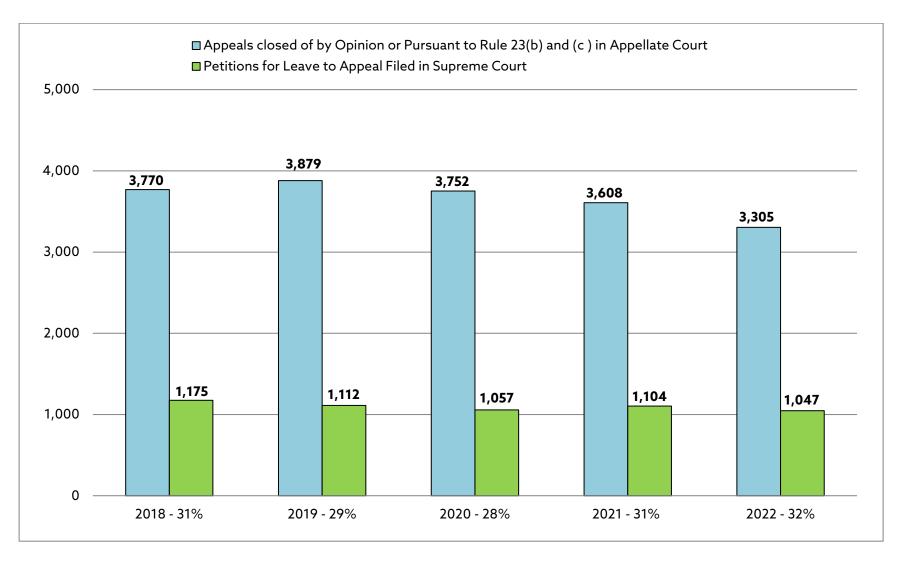

|          |               |                                      |                                                                             |                           |                                                  | FINES, PENA                               | LTIES, ASSESSMENTS             | AND FORFEITURES (                                         | CONTINUED)          |                                            |        |             |                            |
|----------|---------------|--------------------------------------|-----------------------------------------------------------------------------|---------------------------|--------------------------------------------------|-------------------------------------------|--------------------------------|-----------------------------------------------------------|---------------------|--------------------------------------------|--------|-------------|----------------------------|
|          |               |                                      |                                                                             |                           |                                                  |                                           | ST                             | ATE                                                       |                     |                                            |        |             |                            |
| CIRCUIT  | COUNTY        | GUARDIANSHIP<br>AND ADVOCACY<br>FUND | SPECIALIZED<br>SERVICES FOR<br>SURVIVORS OF<br>HUMAN<br>TRAFFICKING<br>FUND | ACCESS TO JUSTICE<br>FUND | STATE'S<br>ATTORNEY'S<br>APPELLATE<br>PROSECUTOR | SUPREME COURT<br>SPECIAL PURPOSES<br>FUND | GEORGE BAILEY<br>MEMORIAL FUND | STATE POLICE LAW<br>ENFORCEMENT<br>ADMINISTRATIVE<br>FUND | SCOTT'S LAW<br>FUND | LAW<br>ENFORCEMENT<br>CAMERA GRANT<br>FUND | OTHER* | TOTAL STATE | TOTAL ALL<br>DISBURSEMENTS |
| 1st      | Alexander     | 665                                  | 0                                                                           | 272                       | 0                                                | 1,224                                     | 0                              | 32,995                                                    | 0                   | 3,014                                      | 0      | 102,835     | 302,911                    |
|          | Jackson       | 1,045                                | 0                                                                           | 3,429                     | 10                                               | 15,486                                    | 0                              | 41,471                                                    | 0                   | 4,575                                      | 0      | 259,135     | 533,737                    |
|          | Johnson       | 2,090                                | 0                                                                           | 490                       | 82                                               | 2,205                                     | 0                              | 99,754                                                    | 722                 | 4,045                                      | 0      | 212,371     | 442,271                    |
|          | Massac        | 3,895                                | 0                                                                           | 904                       | 40                                               | 4,077                                     | 0                              | 39,669                                                    | 0                   | 5,544                                      | 0      | 236,356     | 658,679                    |
|          | Pope          | 760                                  | 0                                                                           | 114                       | 0                                                | 504                                       | 0                              | 8,795                                                     | 0                   | 723                                        | 0      | 38,528      | 83,682                     |
|          | Pulaski       | 1,235                                | 0                                                                           | 578                       | 24                                               | 1,269                                     | 2                              | 19,163                                                    | 0                   | 15,553                                     | 0      | 248,797     | 1,034,108                  |
|          | Saline        | 3,420                                | 0                                                                           | 1,656                     | 10                                               | 7,506                                     | 0                              | 75,395                                                    | 0                   | 1,368                                      | 0      | 165,918     | 714,738                    |
|          | Union         | 2,565                                | 0                                                                           | 854                       | 10                                               | 3,852                                     | 0                              | 50,610                                                    | 500                 | 2,076                                      | 0      | 181,922     | 378,078                    |
|          | Williamson    | 11,115                               | 0                                                                           | 4,793                     | 20                                               | 21,597                                    | 0                              | 196,343                                                   | 0                   | 7,055                                      | 0      | 2,219,707   | 2,978,201                  |
| 2nd      | Circuit Total | 26,790                               | 0                                                                           | 13,091                    | 196                                              | 57,721                                    | 2                              | 564,200                                                   | 1,222               | 43,953                                     | 0      | 3,665,569   | 7,126,406                  |
| 2nd      | Crawford      | 4,380                                | 0                                                                           | 900                       | 0                                                | 4,064                                     | 0                              | 6,047                                                     | 0                   | 680                                        | 0      | 74,634      | 239,418                    |
|          | Edwards       | 950                                  | 0                                                                           | 264                       | 0                                                | 1,188                                     | 1                              | 10,277                                                    | 0                   | 639                                        | 0      | 43,748      | 121,438                    |
|          | Franklin      | 7,030                                | 0                                                                           | 2,636                     | 12                                               | 12,015                                    | 0                              | 44,113                                                    | 0                   | 2,500                                      | 0      | 272,641     | 572,215                    |
|          | Gallatin      | 475                                  | 0                                                                           | 298                       | 0                                                | 1,341                                     | 0                              | 19,706                                                    | 0                   | 545                                        | 0      | 47,728      | 114,637                    |
|          | Hamilton      | 1,330                                | 0                                                                           | 468                       | 0                                                | 2,099                                     | 0                              | 18,363                                                    | 0                   | 714                                        | 0      | 94,704      | 163,199                    |
|          | Hardin        | 1,140                                | 0                                                                           | 210                       | 0                                                | 945                                       | 0                              | 1,506                                                     | 0                   | 375                                        | 0      | 47,645      | 116,668                    |
|          | Jefferson     | 4,750                                | 0                                                                           | 2,617                     | 10                                               | 11,875                                    | 0                              | 52,847                                                    | 0                   | 1,093                                      | 0      | 194,592     | 637,153                    |
|          | Lawrence      | 3,325                                | 0                                                                           | 864                       | 10                                               | 4,019                                     | 0                              | 9,336                                                     | 0                   | 386                                        | 0      | 120,025     | 247,266                    |
|          | Richland      | 1,900                                | 0                                                                           | 754                       | 0                                                | 3,395                                     | 0                              | 8,677                                                     | 0                   | 801                                        | 0      | 115,566     | 312,038                    |
|          | Wabash        | 1,520                                | 0                                                                           | 504                       | 80                                               | 2,278                                     | 0                              | 15,984                                                    | 0                   | 486                                        | 0      | 70,150      | 158,368                    |
|          | Wayne         | 4,370                                | 803                                                                         | 0                         | 0                                                | 3,734                                     | 0                              | 68,514                                                    | 0                   | 1,870                                      | 0      | 167,749     | 317,346                    |
|          | White         | 3,040                                | 0                                                                           | 740                       | 113                                              | 3,348                                     | 0                              | 80,962                                                    | 0                   | 2,010                                      | 0      | 227,166     | 383,565                    |
| 2nd      | Circuit Total | 34,210                               | 803                                                                         | 10,256                    | 226                                              | 50,302                                    | 1                              | 336,337                                                   | 0                   | 12,100                                     | 0      | 1,476,348   | 3,383,311                  |
| 3rd      | Bond          | 3,990                                | 0                                                                           | 729                       | 20                                               | 3,289                                     | 0                              | 33,822                                                    | 0                   | 4,826                                      | 0      | 171,454     | 874,140                    |
|          | Madison       | 37,715                               | 0                                                                           | 87,241                    | 230                                              | 393,151                                   | 0                              | 200,011                                                   | 0                   | 17,520                                     | 0      | 1,823,415   | 4,123,584                  |
| 3rd      | Circuit Total | 41,705                               | 0                                                                           | 87,970                    | 250                                              | 396,440                                   | 0                              | . ,                                                       | 0                   | 22,346                                     | 0      | 1,994,869   | 4,997,724                  |
| 4th      | Christian     | 9,325                                | 0                                                                           | 2,876                     | 0                                                | 13,007                                    | 2                              | 2,587                                                     | 0                   | 2,009                                      | 0      | 172,709     | 403,494                    |
|          | Clay          | 0                                    | 0                                                                           | 726                       | 20                                               | 3,267                                     | 0                              | /                                                         | 0                   | 1,025                                      | 0      | 133,118     | 325,380                    |
|          | Clinton       | 5,035                                | 0                                                                           | 1,320                     | 30                                               | 5,976                                     | 0                              | 4,970                                                     | 0                   | 1,822                                      | 0      | 183,995     | 540,415                    |
|          | Effingham     | 8,930                                | 0                                                                           | 1,708                     | 100                                              | 7,713                                     | 2                              | 114,999                                                   | 0                   | 2,996                                      | 0      | 392,821     | 694,282                    |
|          | Fayette       | 0                                    | 0                                                                           | 1,184                     | 0                                                | 5,357                                     | 1                              | 22,246                                                    | 0                   | 2,095                                      | 0      | 462,553     | 602,152                    |
|          | Jasper        | 3,230                                | 0                                                                           | 391                       | 0                                                | 1,759                                     | 8                              | 8,335                                                     | 0                   | 529                                        | 0      | 65,697      | 127,619                    |
|          | Marion        | 8,550                                | 0                                                                           | 2,433                     | 10                                               | 10,975                                    | 4                              | 60,977                                                    | 0                   | 3,381                                      | 0      | 291,437     | 857,164                    |
|          | Montgomery    | 6,555                                | 0                                                                           | 1,445                     | 82                                               | 6,549                                     | 0                              | 716,386                                                   | 0                   | 5,471                                      | 3,273  | 1,064,744   | 1,232,975                  |
| <b>.</b> | Shelby        | 5,800                                | 0                                                                           | 958                       | 0                                                | 4,320                                     | 0                              | 2,629                                                     | 0                   | 742                                        | 0      | 94,233      | 231,751                    |
| 4th      | Circuit Total | 47,425                               | 0                                                                           | 13,043                    | 242                                              | 58,925                                    | 17                             | 954,407                                                   | 0                   | 20,073                                     | 3,273  | 2,861,305   | 5,015,232                  |
| 5th      | Clark         | 3,230                                | 0                                                                           | 576                       | 20                                               | 2,639                                     | 0                              | ,                                                         | 0                   | 826                                        | 0      | 237,643     | 375,670                    |
|          | Coles         | 10,070                               | 0                                                                           | 3,565                     | 0                                                | 16,076                                    | 0                              | 10,224                                                    | 0                   | 2,270                                      | 0      | 300,383     | 838,849                    |
|          | Cumberland    | 2,280                                | 0                                                                           | 474                       | 25                                               | 2,135                                     | 0                              | 23,819                                                    | 0                   | 1,229                                      | 0      | 78,816      | 184,814                    |
|          | Edgar         | 4,465                                | 0                                                                           | 1,010                     | 0                                                | 4,554                                     | 0                              | 1,915                                                     | 0                   | 569                                        | 0      | 56,313      | 195,989                    |
| [        | Vermilion     | 16,245                               | 0                                                                           | 5,520                     | 40                                               | 24,840                                    | 0                              | 14,674                                                    | 0                   | 4,656                                      | 0      | 444,140     | 962,677                    |
| 5th      | Circuit Total | 36,290                               | 0                                                                           | 11,146                    | 85                                               | 50,244                                    | 0                              | 85,057                                                    | 0                   | 9,550                                      | 0      | 1,117,294   | 2,557,999                  |

<sup>\*</sup>Contains the FTA Warrant Fee and e-Citation Fee

Note: A value of \$0 in the State Total means there were no funds deposited in the specified fund from any county during 2022.

|            |                            |                                    |                                       |                            |                 | FEES OF OTHERS                                                                                                                                                                                                                                                                                                                                                                                                                                                                                                                                                                                                                                                                                                                                                                                                                                                                                                                                                                                                                                                                                                                                                                                                                                                                                                                                                                                                                                                                                                                                                                                                                                                                                                                                                                                                                                                                                                                                                                                                                                                                                                                |                                                        |                                  |                   |                                                               |
|------------|----------------------------|------------------------------------|---------------------------------------|----------------------------|-----------------|-------------------------------------------------------------------------------------------------------------------------------------------------------------------------------------------------------------------------------------------------------------------------------------------------------------------------------------------------------------------------------------------------------------------------------------------------------------------------------------------------------------------------------------------------------------------------------------------------------------------------------------------------------------------------------------------------------------------------------------------------------------------------------------------------------------------------------------------------------------------------------------------------------------------------------------------------------------------------------------------------------------------------------------------------------------------------------------------------------------------------------------------------------------------------------------------------------------------------------------------------------------------------------------------------------------------------------------------------------------------------------------------------------------------------------------------------------------------------------------------------------------------------------------------------------------------------------------------------------------------------------------------------------------------------------------------------------------------------------------------------------------------------------------------------------------------------------------------------------------------------------------------------------------------------------------------------------------------------------------------------------------------------------------------------------------------------------------------------------------------------------|--------------------------------------------------------|----------------------------------|-------------------|---------------------------------------------------------------|
|            |                            |                                    |                                       |                            | MANDATORY AF    | BITRATION FUND                                                                                                                                                                                                                                                                                                                                                                                                                                                                                                                                                                                                                                                                                                                                                                                                                                                                                                                                                                                                                                                                                                                                                                                                                                                                                                                                                                                                                                                                                                                                                                                                                                                                                                                                                                                                                                                                                                                                                                                                                                                                                                                |                                                        | ELECTRONIC MONI                  | TORING DEVICE FEE |                                                               |
| CIRCUIT    | COUNTY                     | MUNICIPAL ATTORNEY PROSECUTION FEE | PROBATION AND COURT SERVICES FUND     | DISPUTE RESOLUTION<br>FUND | ARBITRATION FEE | REJECTION OF AWARD                                                                                                                                                                                                                                                                                                                                                                                                                                                                                                                                                                                                                                                                                                                                                                                                                                                                                                                                                                                                                                                                                                                                                                                                                                                                                                                                                                                                                                                                                                                                                                                                                                                                                                                                                                                                                                                                                                                                                                                                                                                                                                            | DRUG/ALCOHOL TESTING<br>& ELECTRONIC<br>MONITORING FEE | SUBSTANCE ABUSE<br>SERVICES FUND | WORKING CASH FUND | COUNTY GENERAL FUND<br>TO FINANCE EDUCATION<br>PROGRAMS (DUI) |
| 1st        | Alexander                  | 0                                  | 16,704                                | 0                          | 0               | 0                                                                                                                                                                                                                                                                                                                                                                                                                                                                                                                                                                                                                                                                                                                                                                                                                                                                                                                                                                                                                                                                                                                                                                                                                                                                                                                                                                                                                                                                                                                                                                                                                                                                                                                                                                                                                                                                                                                                                                                                                                                                                                                             | 263                                                    | 0                                | 0                 | 0                                                             |
|            | Jackson                    | 0                                  | , .,,                                 |                            | 0               | 0                                                                                                                                                                                                                                                                                                                                                                                                                                                                                                                                                                                                                                                                                                                                                                                                                                                                                                                                                                                                                                                                                                                                                                                                                                                                                                                                                                                                                                                                                                                                                                                                                                                                                                                                                                                                                                                                                                                                                                                                                                                                                                                             |                                                        | 0                                | 0                 | 0                                                             |
|            | Johnson                    | 0                                  | 27,136                                | 362                        | 0               | 0                                                                                                                                                                                                                                                                                                                                                                                                                                                                                                                                                                                                                                                                                                                                                                                                                                                                                                                                                                                                                                                                                                                                                                                                                                                                                                                                                                                                                                                                                                                                                                                                                                                                                                                                                                                                                                                                                                                                                                                                                                                                                                                             | 0                                                      | 0                                | 0                 | 0                                                             |
|            | Massac                     | 0                                  | 43,499                                |                            | 0               | 0                                                                                                                                                                                                                                                                                                                                                                                                                                                                                                                                                                                                                                                                                                                                                                                                                                                                                                                                                                                                                                                                                                                                                                                                                                                                                                                                                                                                                                                                                                                                                                                                                                                                                                                                                                                                                                                                                                                                                                                                                                                                                                                             | 259                                                    | 0                                | 0                 | 0                                                             |
|            | Pope                       | 0                                  | 11,321                                | 28                         | 0               | 0                                                                                                                                                                                                                                                                                                                                                                                                                                                                                                                                                                                                                                                                                                                                                                                                                                                                                                                                                                                                                                                                                                                                                                                                                                                                                                                                                                                                                                                                                                                                                                                                                                                                                                                                                                                                                                                                                                                                                                                                                                                                                                                             | 0                                                      | 0                                | 0                 | 0                                                             |
|            | Pulaski                    | 0                                  | 6,260                                 | 2                          | 0               | 0                                                                                                                                                                                                                                                                                                                                                                                                                                                                                                                                                                                                                                                                                                                                                                                                                                                                                                                                                                                                                                                                                                                                                                                                                                                                                                                                                                                                                                                                                                                                                                                                                                                                                                                                                                                                                                                                                                                                                                                                                                                                                                                             | 200                                                    | 0                                | 0                 | 0                                                             |
|            | Saline                     | 0                                  | 89,288                                | 539                        | 0               | 0                                                                                                                                                                                                                                                                                                                                                                                                                                                                                                                                                                                                                                                                                                                                                                                                                                                                                                                                                                                                                                                                                                                                                                                                                                                                                                                                                                                                                                                                                                                                                                                                                                                                                                                                                                                                                                                                                                                                                                                                                                                                                                                             | 1,300                                                  | 0                                | 0                 | 0                                                             |
|            | Union<br>Williamson        | 0                                  | 12,030                                |                            | 0               | 0                                                                                                                                                                                                                                                                                                                                                                                                                                                                                                                                                                                                                                                                                                                                                                                                                                                                                                                                                                                                                                                                                                                                                                                                                                                                                                                                                                                                                                                                                                                                                                                                                                                                                                                                                                                                                                                                                                                                                                                                                                                                                                                             | 0                                                      | 0                                | 0                 | 0                                                             |
| 2nd        | Circuit Total              | 0                                  | 107,010                               |                            | 0               | J                                                                                                                                                                                                                                                                                                                                                                                                                                                                                                                                                                                                                                                                                                                                                                                                                                                                                                                                                                                                                                                                                                                                                                                                                                                                                                                                                                                                                                                                                                                                                                                                                                                                                                                                                                                                                                                                                                                                                                                                                                                                                                                             | 2,022                                                  | 0                                | 0                 | 0                                                             |
| 2nd        | Crawford                   | 0                                  | · · · · · · · · · · · · · · · · · · · | 3,813                      | 0               | 0                                                                                                                                                                                                                                                                                                                                                                                                                                                                                                                                                                                                                                                                                                                                                                                                                                                                                                                                                                                                                                                                                                                                                                                                                                                                                                                                                                                                                                                                                                                                                                                                                                                                                                                                                                                                                                                                                                                                                                                                                                                                                                                             | 2,022                                                  | 0                                | ļ                 | 0                                                             |
| ZIIG       | Edwards                    | 0                                  | · ·                                   | 0                          |                 |                                                                                                                                                                                                                                                                                                                                                                                                                                                                                                                                                                                                                                                                                                                                                                                                                                                                                                                                                                                                                                                                                                                                                                                                                                                                                                                                                                                                                                                                                                                                                                                                                                                                                                                                                                                                                                                                                                                                                                                                                                                                                                                               | 0                                                      | 0                                | 0                 | 0                                                             |
|            | Franklin                   | 0                                  | 46,548                                | 0                          |                 | 0                                                                                                                                                                                                                                                                                                                                                                                                                                                                                                                                                                                                                                                                                                                                                                                                                                                                                                                                                                                                                                                                                                                                                                                                                                                                                                                                                                                                                                                                                                                                                                                                                                                                                                                                                                                                                                                                                                                                                                                                                                                                                                                             | 0                                                      | 0                                | 0                 |                                                               |
|            | Gallatin                   | 0                                  | 8,074                                 | 0                          |                 | 0                                                                                                                                                                                                                                                                                                                                                                                                                                                                                                                                                                                                                                                                                                                                                                                                                                                                                                                                                                                                                                                                                                                                                                                                                                                                                                                                                                                                                                                                                                                                                                                                                                                                                                                                                                                                                                                                                                                                                                                                                                                                                                                             | 0                                                      | 0                                | 0                 | 0                                                             |
|            | Hamilton                   | 0                                  | ,                                     | 0                          | 0               | 0                                                                                                                                                                                                                                                                                                                                                                                                                                                                                                                                                                                                                                                                                                                                                                                                                                                                                                                                                                                                                                                                                                                                                                                                                                                                                                                                                                                                                                                                                                                                                                                                                                                                                                                                                                                                                                                                                                                                                                                                                                                                                                                             | 0                                                      | 0                                | 0                 | 0                                                             |
|            | Hardin                     | 0                                  |                                       | 0                          | 0               | 0                                                                                                                                                                                                                                                                                                                                                                                                                                                                                                                                                                                                                                                                                                                                                                                                                                                                                                                                                                                                                                                                                                                                                                                                                                                                                                                                                                                                                                                                                                                                                                                                                                                                                                                                                                                                                                                                                                                                                                                                                                                                                                                             | 0                                                      | 0                                | 0                 | 0                                                             |
|            | Jefferson                  | 0                                  |                                       | 0                          | 0               | 0                                                                                                                                                                                                                                                                                                                                                                                                                                                                                                                                                                                                                                                                                                                                                                                                                                                                                                                                                                                                                                                                                                                                                                                                                                                                                                                                                                                                                                                                                                                                                                                                                                                                                                                                                                                                                                                                                                                                                                                                                                                                                                                             | 75                                                     | 0                                | 0                 | 0                                                             |
|            | Lawrence                   | 0                                  | 27,491                                | 0                          | 0               | 0                                                                                                                                                                                                                                                                                                                                                                                                                                                                                                                                                                                                                                                                                                                                                                                                                                                                                                                                                                                                                                                                                                                                                                                                                                                                                                                                                                                                                                                                                                                                                                                                                                                                                                                                                                                                                                                                                                                                                                                                                                                                                                                             | 0                                                      | 0                                | 0                 | 0                                                             |
|            | Richland                   | 0                                  | 45,501                                | 0                          | 0               | 0                                                                                                                                                                                                                                                                                                                                                                                                                                                                                                                                                                                                                                                                                                                                                                                                                                                                                                                                                                                                                                                                                                                                                                                                                                                                                                                                                                                                                                                                                                                                                                                                                                                                                                                                                                                                                                                                                                                                                                                                                                                                                                                             | 0                                                      | 0                                | 0                 | 0                                                             |
|            | Wabash                     | 0                                  | 18,815                                |                            | 0               | 0                                                                                                                                                                                                                                                                                                                                                                                                                                                                                                                                                                                                                                                                                                                                                                                                                                                                                                                                                                                                                                                                                                                                                                                                                                                                                                                                                                                                                                                                                                                                                                                                                                                                                                                                                                                                                                                                                                                                                                                                                                                                                                                             | 0                                                      | 0                                | 0                 | 0                                                             |
|            | Wayne                      | 0                                  | · ·                                   | 68,436                     | 0               | 0                                                                                                                                                                                                                                                                                                                                                                                                                                                                                                                                                                                                                                                                                                                                                                                                                                                                                                                                                                                                                                                                                                                                                                                                                                                                                                                                                                                                                                                                                                                                                                                                                                                                                                                                                                                                                                                                                                                                                                                                                                                                                                                             | 0                                                      | 0                                | 0                 | 0                                                             |
|            | White                      | 0                                  | 55,55                                 |                            | 0               | 0                                                                                                                                                                                                                                                                                                                                                                                                                                                                                                                                                                                                                                                                                                                                                                                                                                                                                                                                                                                                                                                                                                                                                                                                                                                                                                                                                                                                                                                                                                                                                                                                                                                                                                                                                                                                                                                                                                                                                                                                                                                                                                                             | 0                                                      | 0                                | 0                 | 0                                                             |
| 2nd        | Circuit Total              | 0                                  | /                                     | 68,436                     | 0               | , and the same of | 75                                                     |                                  | 0                 | 0                                                             |
| 3rd        | Bond                       | 0                                  | /                                     | 0                          | 0               | _                                                                                                                                                                                                                                                                                                                                                                                                                                                                                                                                                                                                                                                                                                                                                                                                                                                                                                                                                                                                                                                                                                                                                                                                                                                                                                                                                                                                                                                                                                                                                                                                                                                                                                                                                                                                                                                                                                                                                                                                                                                                                                                             | 0                                                      | _                                | 0                 | 0                                                             |
| 2 .        | Madison                    | 0                                  | 200/                                  | 0                          | 340,412         |                                                                                                                                                                                                                                                                                                                                                                                                                                                                                                                                                                                                                                                                                                                                                                                                                                                                                                                                                                                                                                                                                                                                                                                                                                                                                                                                                                                                                                                                                                                                                                                                                                                                                                                                                                                                                                                                                                                                                                                                                                                                                                                               | 0                                                      | 0                                | 0                 | 0                                                             |
| 3rd<br>4th | Circuit Total<br>Christian | 0                                  | 007/77                                | 0                          | 5 10, 112       |                                                                                                                                                                                                                                                                                                                                                                                                                                                                                                                                                                                                                                                                                                                                                                                                                                                                                                                                                                                                                                                                                                                                                                                                                                                                                                                                                                                                                                                                                                                                                                                                                                                                                                                                                                                                                                                                                                                                                                                                                                                                                                                               | 36,677                                                 | 0                                | 0                 | 0                                                             |
| 4111       | Clay                       | 0                                  | -                                     |                            |                 |                                                                                                                                                                                                                                                                                                                                                                                                                                                                                                                                                                                                                                                                                                                                                                                                                                                                                                                                                                                                                                                                                                                                                                                                                                                                                                                                                                                                                                                                                                                                                                                                                                                                                                                                                                                                                                                                                                                                                                                                                                                                                                                               | 12,667                                                 | 0                                |                   | 0                                                             |
|            | Clinton                    | 0                                  | ·                                     | 0                          |                 |                                                                                                                                                                                                                                                                                                                                                                                                                                                                                                                                                                                                                                                                                                                                                                                                                                                                                                                                                                                                                                                                                                                                                                                                                                                                                                                                                                                                                                                                                                                                                                                                                                                                                                                                                                                                                                                                                                                                                                                                                                                                                                                               | 1,120                                                  | 0                                |                   | 0                                                             |
|            | Effingham                  | 0                                  | · ·                                   | 0                          |                 |                                                                                                                                                                                                                                                                                                                                                                                                                                                                                                                                                                                                                                                                                                                                                                                                                                                                                                                                                                                                                                                                                                                                                                                                                                                                                                                                                                                                                                                                                                                                                                                                                                                                                                                                                                                                                                                                                                                                                                                                                                                                                                                               | 14,705                                                 | Ö                                | 0                 | 50                                                            |
|            | Fayette                    | 0                                  | 66,794                                |                            |                 | 0                                                                                                                                                                                                                                                                                                                                                                                                                                                                                                                                                                                                                                                                                                                                                                                                                                                                                                                                                                                                                                                                                                                                                                                                                                                                                                                                                                                                                                                                                                                                                                                                                                                                                                                                                                                                                                                                                                                                                                                                                                                                                                                             | 9,511                                                  | 0                                | 0                 | 0                                                             |
|            | Jasper                     | 25                                 |                                       |                            |                 | 0                                                                                                                                                                                                                                                                                                                                                                                                                                                                                                                                                                                                                                                                                                                                                                                                                                                                                                                                                                                                                                                                                                                                                                                                                                                                                                                                                                                                                                                                                                                                                                                                                                                                                                                                                                                                                                                                                                                                                                                                                                                                                                                             | 829                                                    | 0                                | 0                 | 0                                                             |
|            | Marion                     | 0                                  |                                       | 0                          | l c             | 0                                                                                                                                                                                                                                                                                                                                                                                                                                                                                                                                                                                                                                                                                                                                                                                                                                                                                                                                                                                                                                                                                                                                                                                                                                                                                                                                                                                                                                                                                                                                                                                                                                                                                                                                                                                                                                                                                                                                                                                                                                                                                                                             | 12,942                                                 | O                                | 0                 | 0                                                             |
|            | Montgomery                 | 0                                  | 64,510                                | 0                          | C               | 0                                                                                                                                                                                                                                                                                                                                                                                                                                                                                                                                                                                                                                                                                                                                                                                                                                                                                                                                                                                                                                                                                                                                                                                                                                                                                                                                                                                                                                                                                                                                                                                                                                                                                                                                                                                                                                                                                                                                                                                                                                                                                                                             | 20,873                                                 | C                                | 0                 | 0                                                             |
|            | Shelby                     | 0                                  | 36,346                                | 0                          | C               | 0                                                                                                                                                                                                                                                                                                                                                                                                                                                                                                                                                                                                                                                                                                                                                                                                                                                                                                                                                                                                                                                                                                                                                                                                                                                                                                                                                                                                                                                                                                                                                                                                                                                                                                                                                                                                                                                                                                                                                                                                                                                                                                                             | 15,531                                                 | 0                                | 0                 | 0                                                             |
| 4th        | Circuit Total              | 25                                 | 630,508                               | 0                          | C               | 0                                                                                                                                                                                                                                                                                                                                                                                                                                                                                                                                                                                                                                                                                                                                                                                                                                                                                                                                                                                                                                                                                                                                                                                                                                                                                                                                                                                                                                                                                                                                                                                                                                                                                                                                                                                                                                                                                                                                                                                                                                                                                                                             | 124,856                                                | O                                | 0                 | 50                                                            |
| 5th        | Clark                      | 0                                  | .5/525                                | 0                          | C               | 0                                                                                                                                                                                                                                                                                                                                                                                                                                                                                                                                                                                                                                                                                                                                                                                                                                                                                                                                                                                                                                                                                                                                                                                                                                                                                                                                                                                                                                                                                                                                                                                                                                                                                                                                                                                                                                                                                                                                                                                                                                                                                                                             | 5,719                                                  | C                                | 0                 | 0                                                             |
|            | Coles                      | 0                                  | 111,750                               | 0                          | C               | 0                                                                                                                                                                                                                                                                                                                                                                                                                                                                                                                                                                                                                                                                                                                                                                                                                                                                                                                                                                                                                                                                                                                                                                                                                                                                                                                                                                                                                                                                                                                                                                                                                                                                                                                                                                                                                                                                                                                                                                                                                                                                                                                             | 14,483                                                 | C                                | 0                 | 0                                                             |
|            | Cumberland                 | 0                                  | 14,977                                | 0                          | 0               | 0                                                                                                                                                                                                                                                                                                                                                                                                                                                                                                                                                                                                                                                                                                                                                                                                                                                                                                                                                                                                                                                                                                                                                                                                                                                                                                                                                                                                                                                                                                                                                                                                                                                                                                                                                                                                                                                                                                                                                                                                                                                                                                                             | 647                                                    | O                                | 0                 | 0                                                             |
|            | Edgar                      | 0                                  | 27,874                                | 0                          | 0               | 0                                                                                                                                                                                                                                                                                                                                                                                                                                                                                                                                                                                                                                                                                                                                                                                                                                                                                                                                                                                                                                                                                                                                                                                                                                                                                                                                                                                                                                                                                                                                                                                                                                                                                                                                                                                                                                                                                                                                                                                                                                                                                                                             | 2,216                                                  | 0                                | _                 | 0                                                             |
|            | Vermilion                  | 32                                 |                                       | 0                          | 10              |                                                                                                                                                                                                                                                                                                                                                                                                                                                                                                                                                                                                                                                                                                                                                                                                                                                                                                                                                                                                                                                                                                                                                                                                                                                                                                                                                                                                                                                                                                                                                                                                                                                                                                                                                                                                                                                                                                                                                                                                                                                                                                                               | 46,813                                                 | 0                                | _                 | 0                                                             |
| 5th        | Circuit Total              | 32                                 | 339,047                               | 0                          | 10              | 0                                                                                                                                                                                                                                                                                                                                                                                                                                                                                                                                                                                                                                                                                                                                                                                                                                                                                                                                                                                                                                                                                                                                                                                                                                                                                                                                                                                                                                                                                                                                                                                                                                                                                                                                                                                                                                                                                                                                                                                                                                                                                                                             | 69,878                                                 | 0                                | 0                 | 0                                                             |